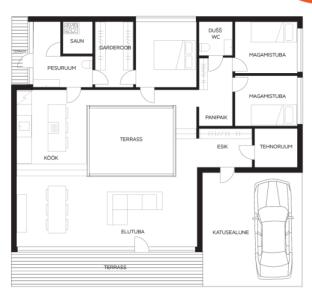

#### Additional info

burglar alarm, balcony, cable TV, electricity, furniture, Furniture available, industrial power supply, strip flooring, refrigerator, rolled roofing, sauna, shower, washing machine, water, separate WC, furnished kitchen, neighbour watch, separate rooms, open kitchen, courtyard, separate entrance, high ceilings, central water, fenced area, public transportation, entry from the street