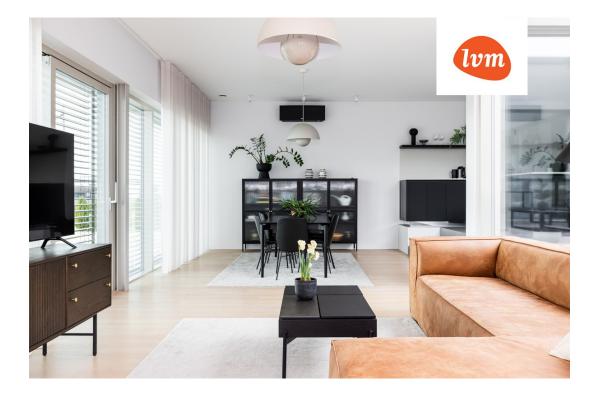

#### Additional info

burglar alarm, balcony, cable TV, electricity, furniture, Furniture available, industrial power supply, strip flooring, refrigerator, rolled roofing, sauna, shower, washing machine, water, separate WC, furnished kitchen, neighbour watch, separate rooms, open kitchen, courtyard, separate entrance, high ceilings, central water, fenced area, public transportation, entry from the street