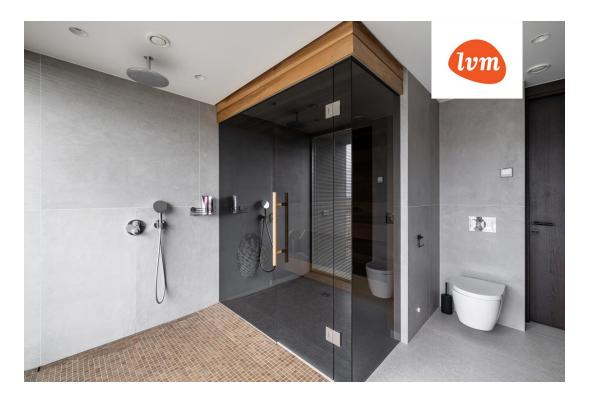

#### Additional info

burglar alarm, balcony, cable TV, electricity, furniture, Furniture available, industrial power supply, strip flooring, refrigerator, rolled roofing, sauna, shower, washing machine, water, separate WC, furnished kitchen, neighbour watch, separate rooms, open kitchen, courtyard, separate entrance, high ceilings, central water, fenced area, public transportation, entry from the street