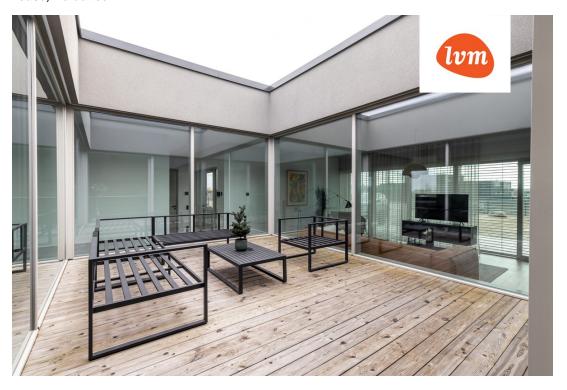

#### Additional info

burglar alarm, balcony, cable TV, electricity, furniture, Furniture available, industrial power supply, strip flooring, refrigerator, rolled roofing, sauna, shower, washing machine, water, separate WC, furnished kitchen, neighbour watch, separate rooms, open kitchen, courtyard, separate entrance, high ceilings, central water, fenced area, public transportation, entry from the street