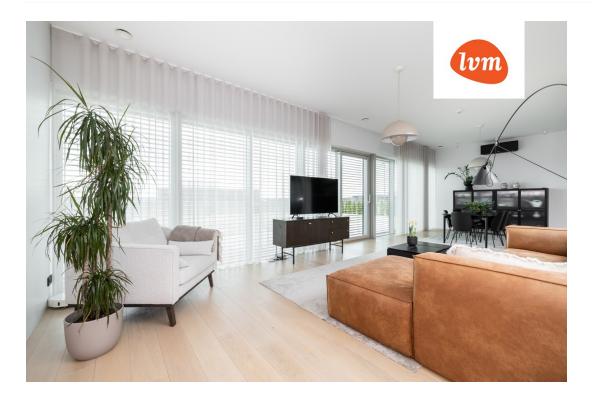

#### Additional info

burglar alarm, balcony, cable TV, electricity, furniture, Furniture available, industrial power supply, strip flooring, refrigerator, rolled roofing, sauna, shower, washing machine, water, separate WC, furnished kitchen, neighbour watch, separate rooms, open kitchen, courtyard, separate entrance, high ceilings, central water, fenced area, public transportation, entry from the street