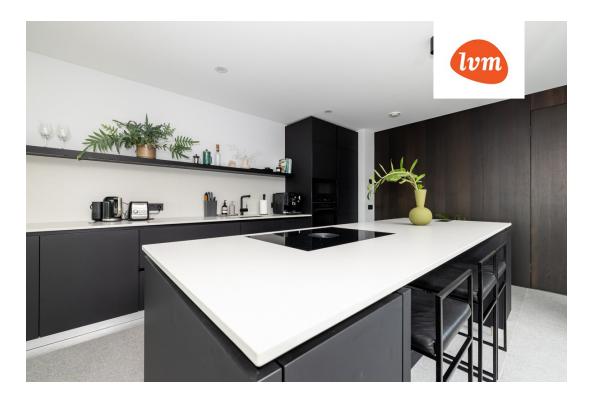

#### Additional info

burglar alarm, balcony, cable TV, electricity, furniture, Furniture available, industrial power supply, strip flooring, refrigerator, rolled roofing, sauna, shower, washing machine, water, separate WC, furnished kitchen, neighbour watch, separate rooms, open kitchen, courtyard, separate entrance, high ceilings, central water, fenced area, public transportation, entry from the street