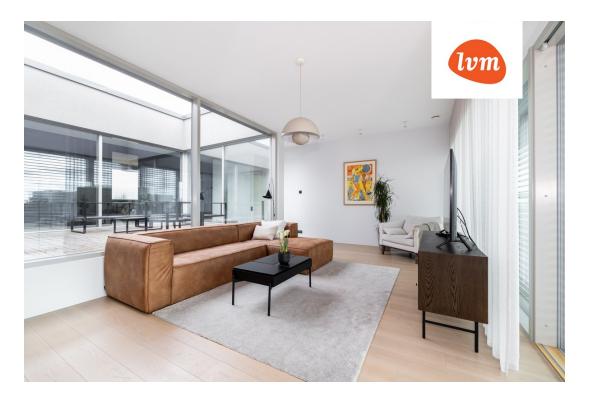

#### Additional info

burglar alarm, balcony, cable TV, electricity, furniture, Furniture available, industrial power supply, strip flooring, refrigerator, rolled roofing, sauna, shower, washing machine, water, separate WC, furnished kitchen, neighbour watch, separate rooms, open kitchen, courtyard, separate entrance, high ceilings, central water, fenced area, public transportation, entry from the street