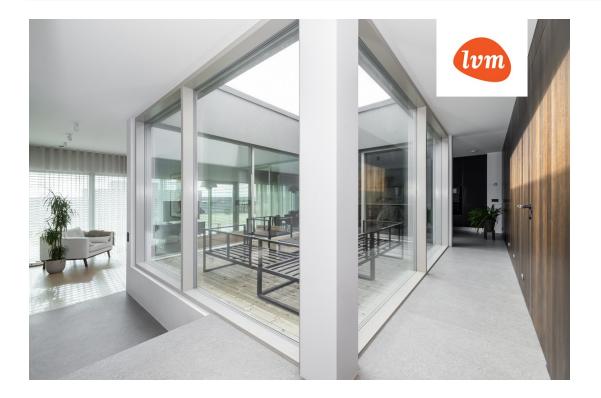

#### Additional info

burglar alarm, balcony, cable TV, electricity, furniture, Furniture available, industrial power supply, strip flooring, refrigerator, rolled roofing, sauna, shower, washing machine, water, separate WC, furnished kitchen, neighbour watch, separate rooms, open kitchen, courtyard, separate entrance, high ceilings, central water, fenced area, public transportation, entry from the street