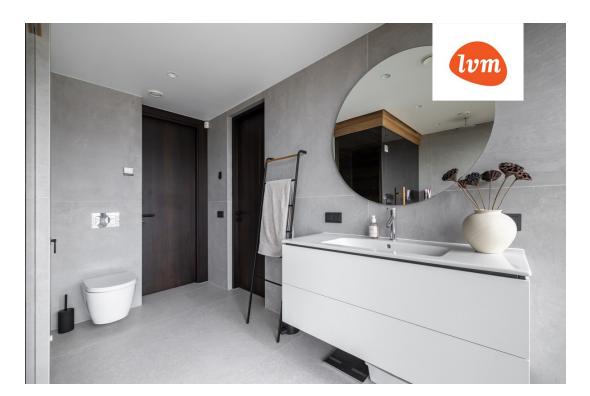

#### Additional info

burglar alarm, balcony, cable TV, electricity, furniture, Furniture available, industrial power supply, strip flooring, refrigerator, rolled roofing, sauna, shower, washing machine, water, separate WC, furnished kitchen, neighbour watch, separate rooms, open kitchen, courtyard, separate entrance, high ceilings, central water, fenced area, public transportation, entry from the street