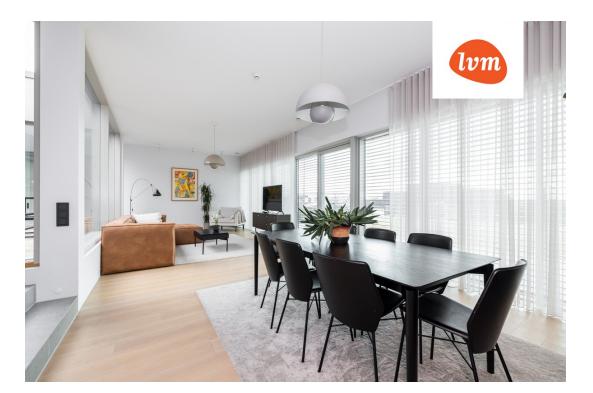

#### Additional info

burglar alarm, balcony, cable TV, electricity, furniture, Furniture available, industrial power supply, strip flooring, refrigerator, rolled roofing, sauna, shower, washing machine, water, separate WC, furnished kitchen, neighbour watch, separate rooms, open kitchen, courtyard, separate entrance, high ceilings, central water, fenced area, public transportation, entry from the street