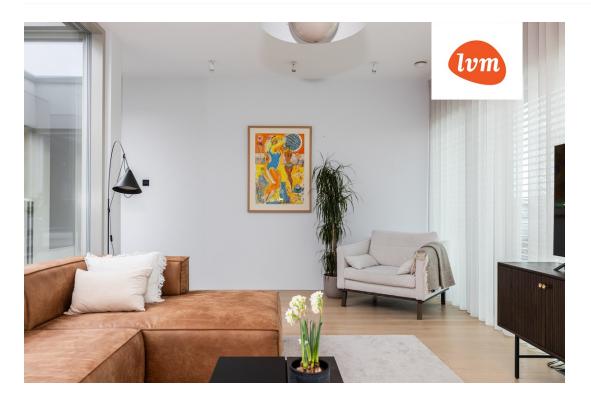

#### Additional info

burglar alarm, balcony, cable TV, electricity, furniture, Furniture available, industrial power supply, strip flooring, refrigerator, rolled roofing, sauna, shower, washing machine, water, separate WC, furnished kitchen, neighbour watch, separate rooms, open kitchen, courtyard, separate entrance, high ceilings, central water, fenced area, public transportation, entry from the street