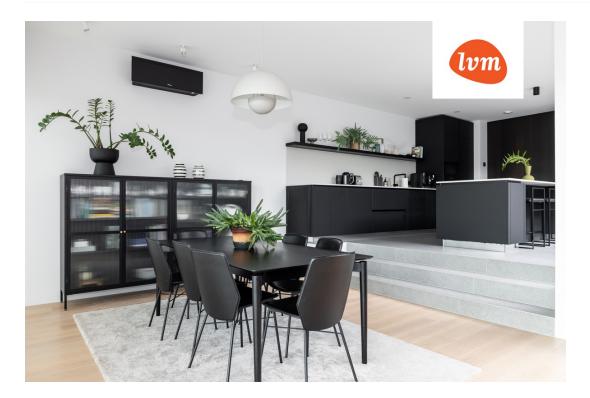

#### Additional info

burglar alarm, balcony, cable TV, electricity, furniture, Furniture available, industrial power supply, strip flooring, refrigerator, rolled roofing, sauna, shower, washing machine, water, separate WC, furnished kitchen, neighbour watch, separate rooms, open kitchen, courtyard, separate entrance, high ceilings, central water, fenced area, public transportation, entry from the street