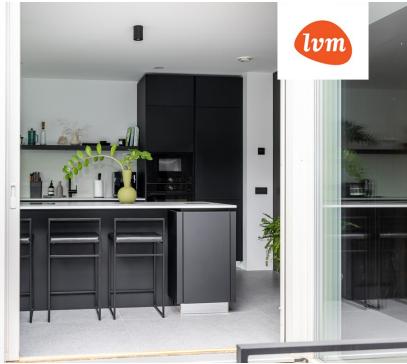

#### Additional info

burglar alarm, balcony, cable TV, electricity, furniture, Furniture available, industrial power supply, strip flooring, refrigerator, rolled roofing, sauna, shower, washing machine, water, separate WC, furnished kitchen, neighbour watch, separate rooms, open kitchen, courtyard, separate entrance, high ceilings, central water, fenced area, public transportation, entry from the street