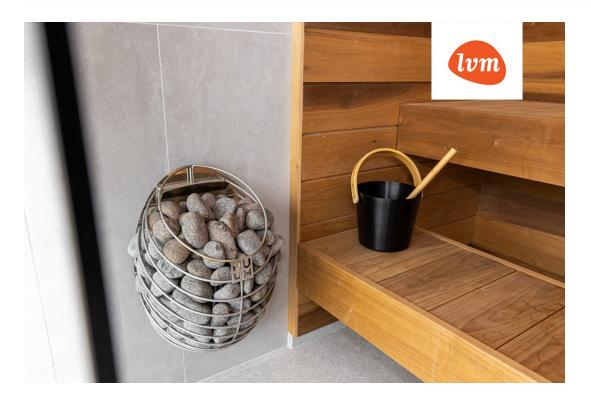

#### Additional info

burglar alarm, balcony, cable TV, electricity, furniture, Furniture available, industrial power supply, strip flooring, refrigerator, rolled roofing, sauna, shower, washing machine, water, separate WC, furnished kitchen, neighbour watch, separate rooms, open kitchen, courtyard, separate entrance, high ceilings, central water, fenced area, public transportation, entry from the street