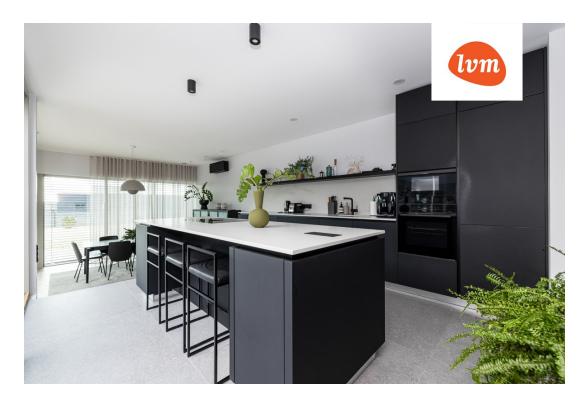

#### Additional info

burglar alarm, balcony, cable TV, electricity, furniture, Furniture available, industrial power supply, strip flooring, refrigerator, rolled roofing, sauna, shower, washing machine, water, separate WC, furnished kitchen, neighbour watch, separate rooms, open kitchen, courtyard, separate entrance, high ceilings, central water, fenced area, public transportation, entry from the street