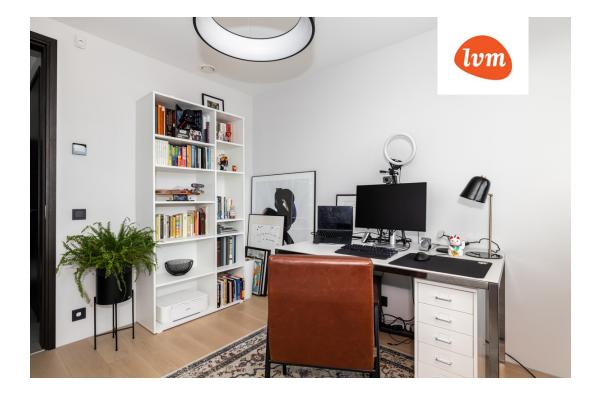

#### Additional info

burglar alarm, balcony, cable TV, electricity, furniture, Furniture available, industrial power supply, strip flooring, refrigerator, rolled roofing, sauna, shower, washing machine, water, separate WC, furnished kitchen, neighbour watch, separate rooms, open kitchen, courtyard, separate entrance, high ceilings, central water, fenced area, public transportation, entry from the street