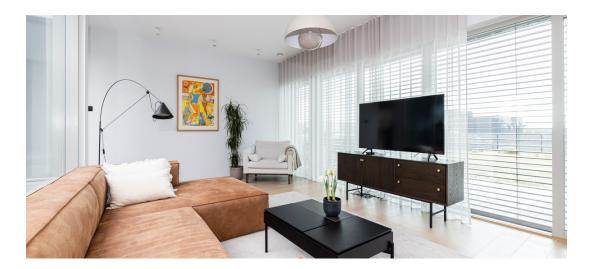

#### Additional info

burglar alarm, balcony, cable TV, electricity, furniture, Furniture available, industrial power supply, strip flooring, refrigerator, rolled roofing, sauna, shower, washing machine, water, separate WC, furnished kitchen, neighbour watch, separate rooms, open kitchen, courtyard, separate entrance, high ceilings, central water, fenced area, public transportation, entry from the street