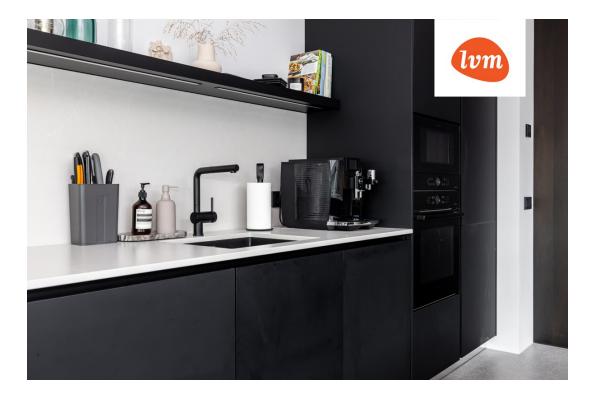

#### Additional info

burglar alarm, balcony, cable TV, electricity, furniture, Furniture available, industrial power supply, strip flooring, refrigerator, rolled roofing, sauna, shower, washing machine, water, separate WC, furnished kitchen, neighbour watch, separate rooms, open kitchen, courtyard, separate entrance, high ceilings, central water, fenced area, public transportation, entry from the street