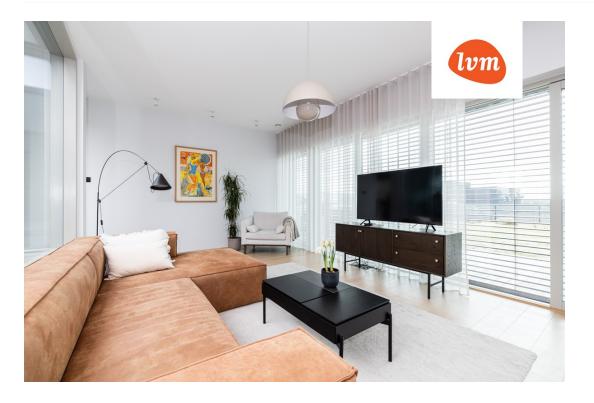

#### Additional info

burglar alarm, balcony, cable TV, electricity, furniture, Furniture available, industrial power supply, strip flooring, refrigerator, rolled roofing, sauna, shower, washing machine, water, separate WC, furnished kitchen, neighbour watch, separate rooms, open kitchen, courtyard, separate entrance, high ceilings, central water, fenced area, public transportation, entry from the street