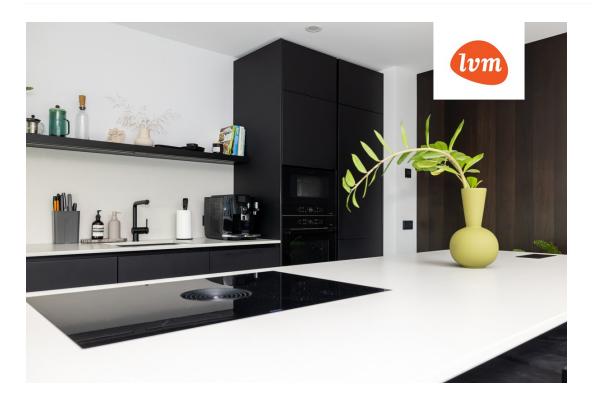

#### Additional info

burglar alarm, balcony, cable TV, electricity, furniture, Furniture available, industrial power supply, strip flooring, refrigerator, rolled roofing, sauna, shower, washing machine, water, separate WC, furnished kitchen, neighbour watch, separate rooms, open kitchen, courtyard, separate entrance, high ceilings, central water, fenced area, public transportation, entry from the street