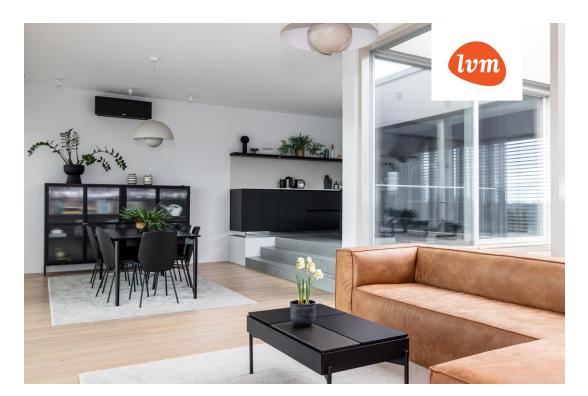

#### Additional info

burglar alarm, balcony, cable TV, electricity, furniture, Furniture available, industrial power supply, strip flooring, refrigerator, rolled roofing, sauna, shower, washing machine, water, separate WC, furnished kitchen, neighbour watch, separate rooms, open kitchen, courtyard, separate entrance, high ceilings, central water, fenced area, public transportation, entry from the street