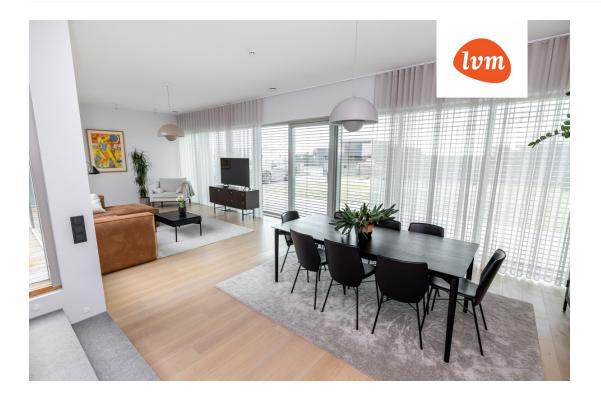

#### Additional info

burglar alarm, balcony, cable TV, electricity, furniture, Furniture available, industrial power supply, strip flooring, refrigerator, rolled roofing, sauna, shower, washing machine, water, separate WC, furnished kitchen, neighbour watch, separate rooms, open kitchen, courtyard, separate entrance, high ceilings, central water, fenced area, public transportation, entry from the street