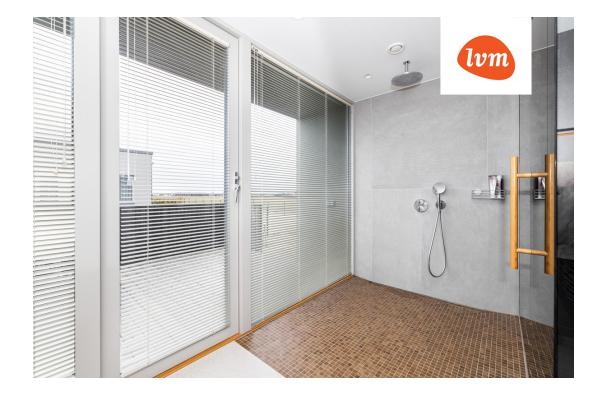

#### Additional info

burglar alarm, balcony, cable TV, electricity, furniture, Furniture available, industrial power supply, strip flooring, refrigerator, rolled roofing, sauna, shower, washing machine, water, separate WC, furnished kitchen, neighbour watch, separate rooms, open kitchen, courtyard, separate entrance, high ceilings, central water, fenced area, public transportation, entry from the street