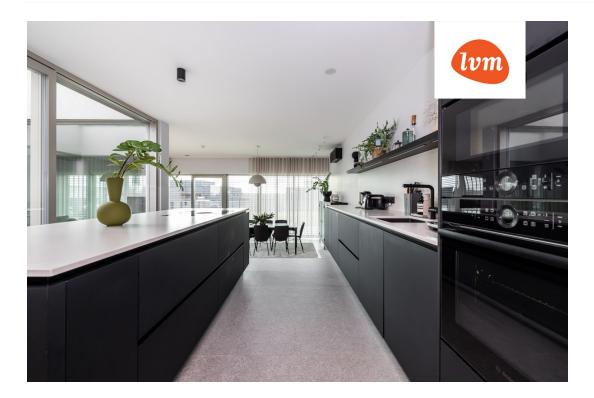

#### Additional info

burglar alarm, balcony, cable TV, electricity, furniture, Furniture available, industrial power supply, strip flooring, refrigerator, rolled roofing, sauna, shower, washing machine, water, separate WC, furnished kitchen, neighbour watch, separate rooms, open kitchen, courtyard, separate entrance, high ceilings, central water, fenced area, public transportation, entry from the street