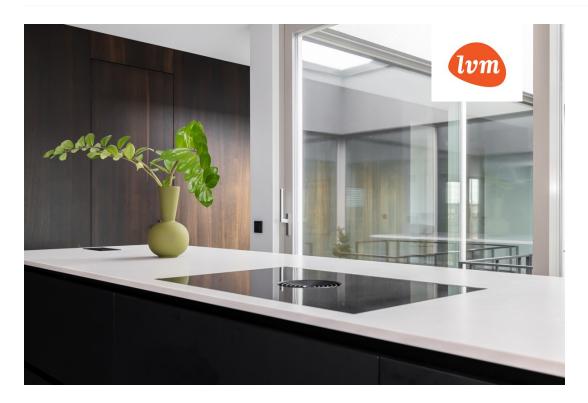

#### Additional info

burglar alarm, balcony, cable TV, electricity, furniture, Furniture available, industrial power supply, strip flooring, refrigerator, rolled roofing, sauna, shower, washing machine, water, separate WC, furnished kitchen, neighbour watch, separate rooms, open kitchen, courtyard, separate entrance, high ceilings, central water, fenced area, public transportation, entry from the street