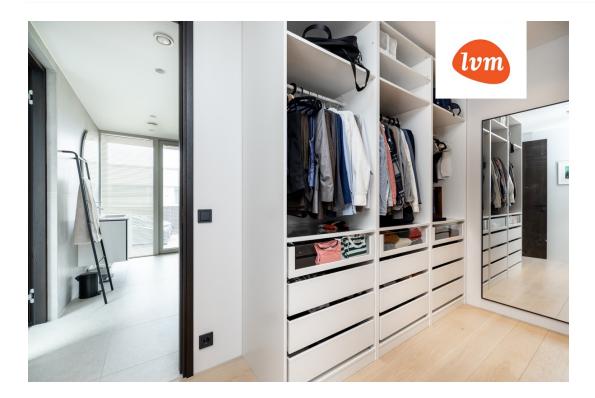

#### Additional info

burglar alarm, balcony, cable TV, electricity, furniture, Furniture available, industrial power supply, strip flooring, refrigerator, rolled roofing, sauna, shower, washing machine, water, separate WC, furnished kitchen, neighbour watch, separate rooms, open kitchen, courtyard, separate entrance, high ceilings, central water, fenced area, public transportation, entry from the street