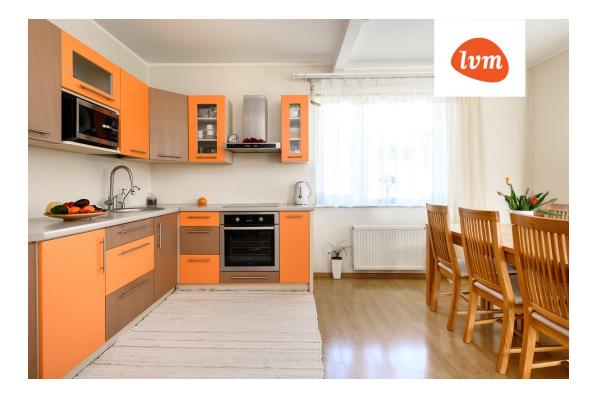

### Additional info

balcony, bathtub, hot-water boiler, cable TV, electricity, fireplace, Garage, industrial power supply, strip flooring, metal roofing, sauna, shower, water, furnished kitchen, separate rooms, courtyard, central water, fenced area, public transportation