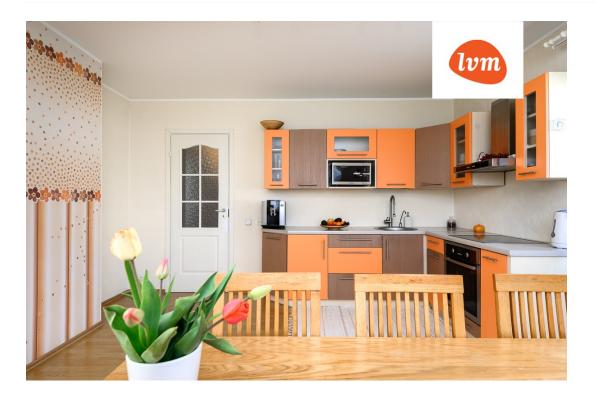

### Additional info

balcony, bathtub, hot-water boiler, cable TV, electricity, fireplace, Garage, industrial power supply, strip flooring, metal roofing, sauna, shower, water, furnished kitchen, separate rooms, courtyard, central water, fenced area, public transportation