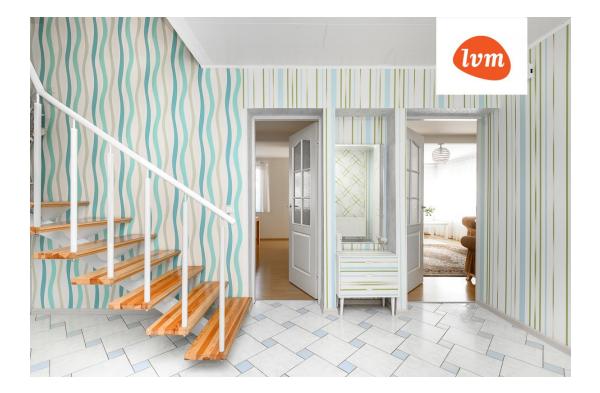

### Additional info

balcony, bathtub, hot-water boiler, cable TV, electricity, fireplace, Garage, industrial power supply, strip flooring, metal roofing, sauna, shower, water, furnished kitchen, separate rooms, courtyard, central water, fenced area, public transportation