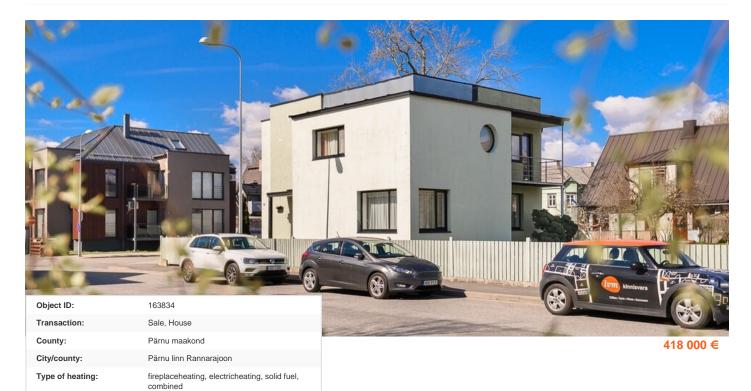

## Real estate agent

Readiness:

number:

Total area:

Area of plot: Sale price:

Price per m2:

Ownership form:

Cadastral register

#### Eve-Mai Kiisler eve-mai.kiisler@lvm.ee +37256884100

Completed

223.90 m²

1328.00 m²

418 000 € 1 867 €

registered immovable

62512:030:0910

### Additional info

balcony, bathtub, hot-water boiler, cable TV, electricity, fireplace, Garage, industrial power supply, strip flooring, metal roofing, sauna, shower, water, furnished kitchen, separate rooms, courtyard, central water, fenced area, public transportation