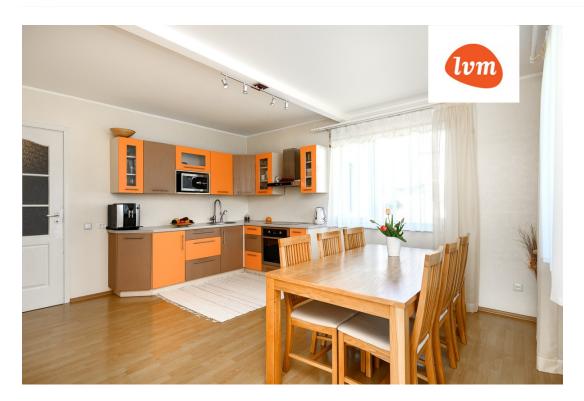

### Additional info

balcony, bathtub, hot-water boiler, cable TV, electricity, fireplace, Garage, industrial power supply, strip flooring, metal roofing, sauna, shower, water, furnished kitchen, separate rooms, courtyard, central water, fenced area, public transportation