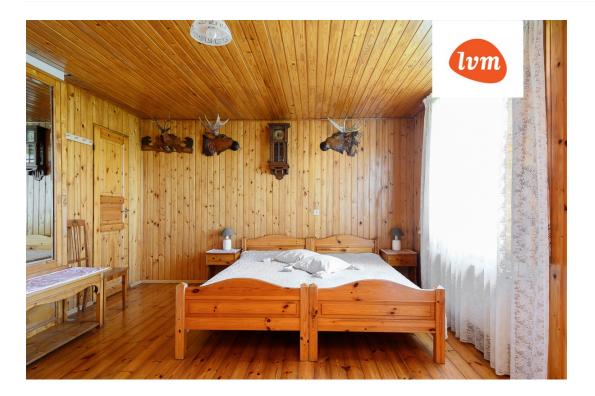

### Additional info

balcony, bathtub, hot-water boiler, cable TV, electricity, fireplace, Garage, industrial power supply, strip flooring, metal roofing, sauna, shower, water, furnished kitchen, separate rooms, courtyard, central water, fenced area, public transportation