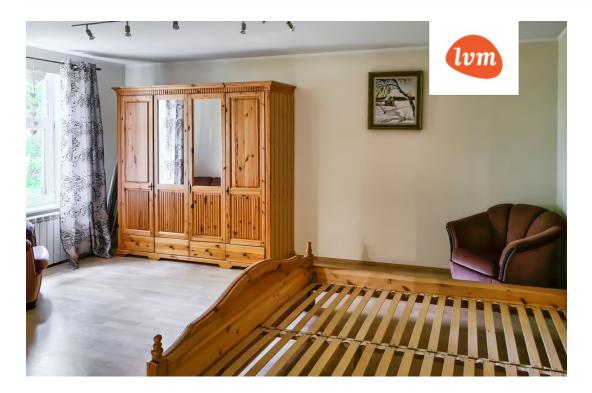

## Additional info

burglar alarm, basement, bathtub, internet, stairwell locked, refrigerator, security door, shower, furnished kitchen, neighbour watch, separate rooms, courtyard, central water, fenced area