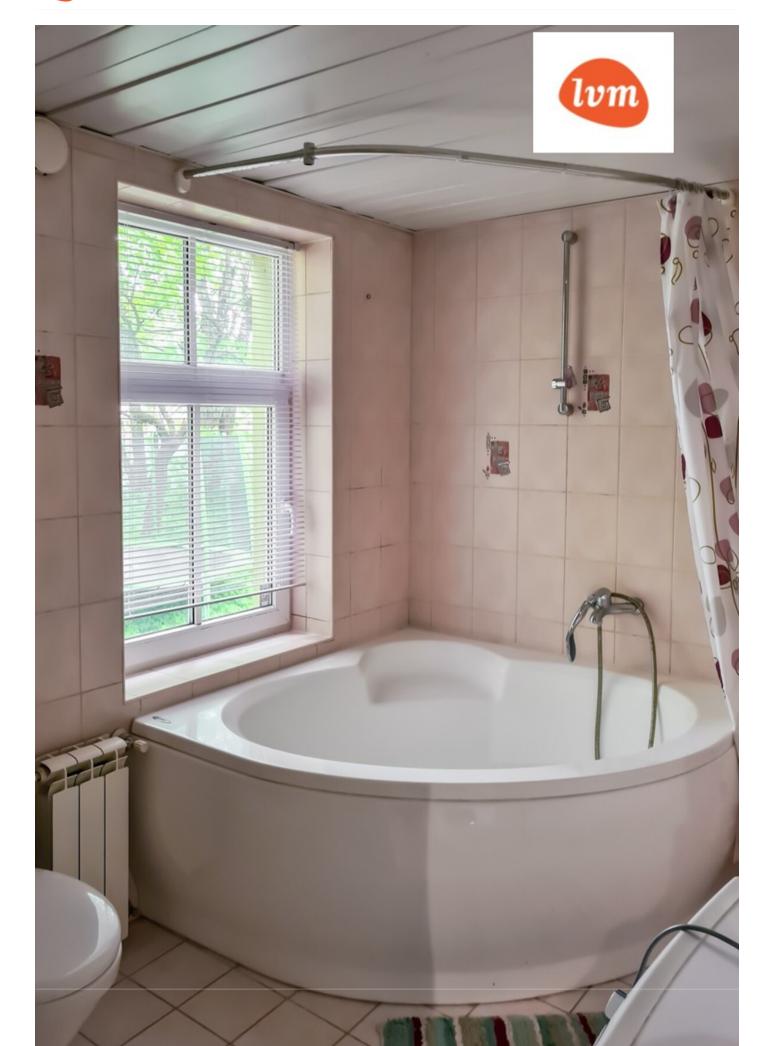

## Additional info

burglar alarm, basement, bathtub, internet, stairwell locked, refrigerator, security door, shower, furnished kitchen, neighbour watch, separate rooms, courtyard, central water, fenced area