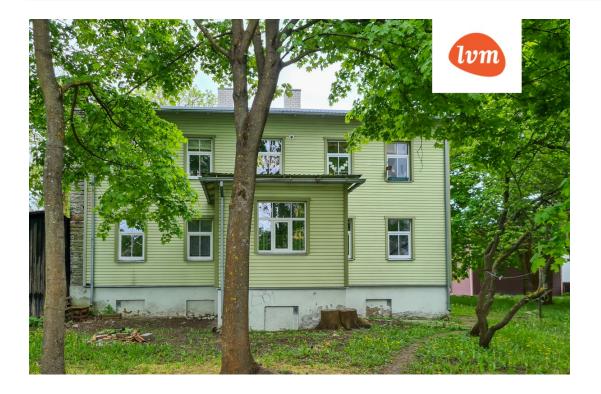

| 84.10 m <sup>2</sup>                     |
| Area of plot:              | 0.00 m²                                  |
| Energy Class:              | none                                     |
| Sale price:                | 268 000 €                                |
| Price per m²:              | 3 187 €                                  |
|                            |                                          |

## Real estate agent



Sanna Milistver sanna.milistver@lvm.ee +37256848700

## Additional info

burglar alarm, basement, bathtub, internet, stairwell locked, refrigerator, security door, shower, furnished kitchen, neighbour watch, separate rooms, courtyard, central water, fenced area

## Information



## apartment, Luise 26A





E

















Luise 26A









S