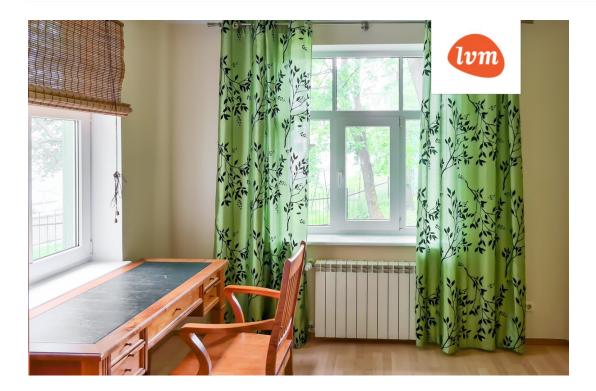

## Additional info

burglar alarm, basement, bathtub, internet, stairwell locked, refrigerator, security door, shower, furnished kitchen, neighbour watch, separate rooms, courtyard, central water, fenced area