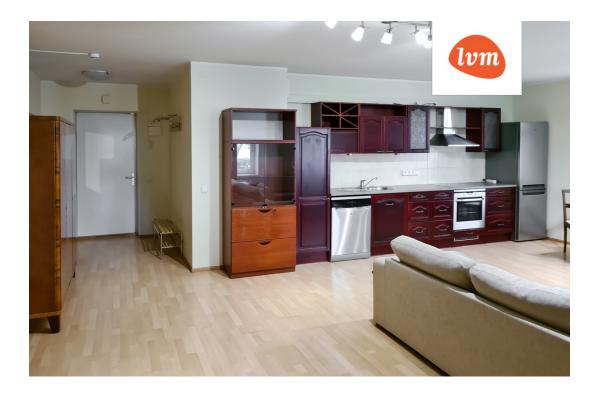

## Additional info

burglar alarm, basement, bathtub, internet, stairwell locked, refrigerator, security door, shower, furnished kitchen, neighbour watch, separate rooms, courtyard, central water, fenced area