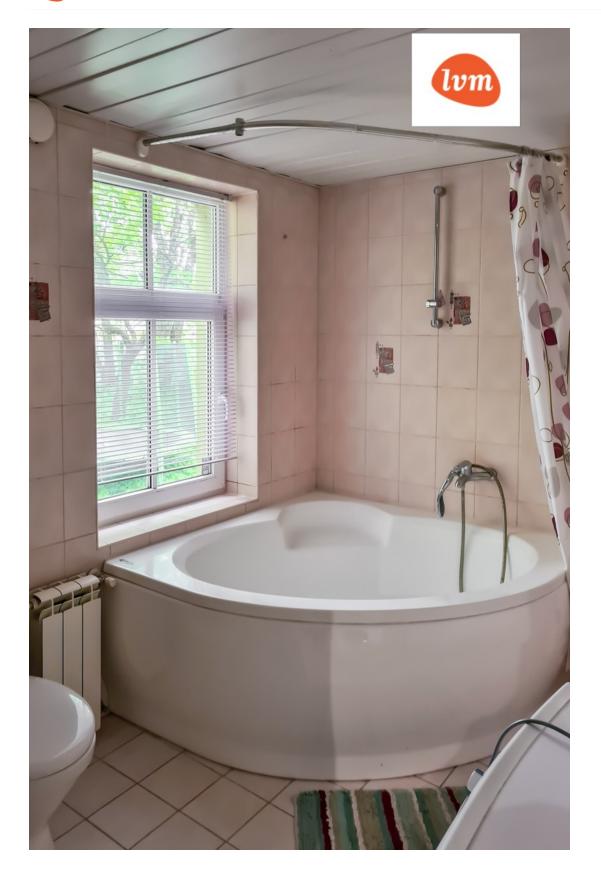

## Additional info

burglar alarm, basement, bathtub, internet, stairwell locked, refrigerator, security door, shower, furnished kitchen, neighbour watch, separate rooms, courtyard, central water, fenced area