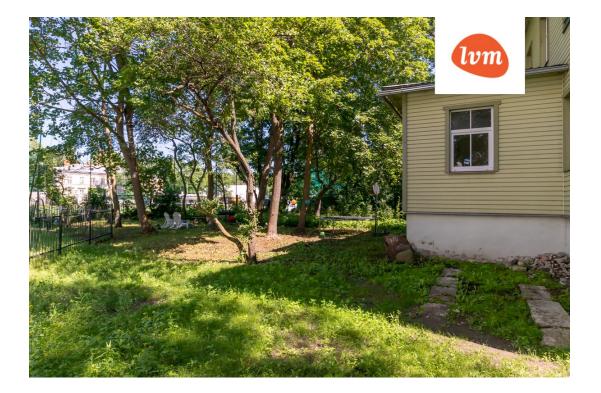

## Additional info

burglar alarm, basement, bathtub, internet, stairwell locked, refrigerator, security door, shower, furnished kitchen, neighbour watch, separate rooms, courtyard, central water, fenced area