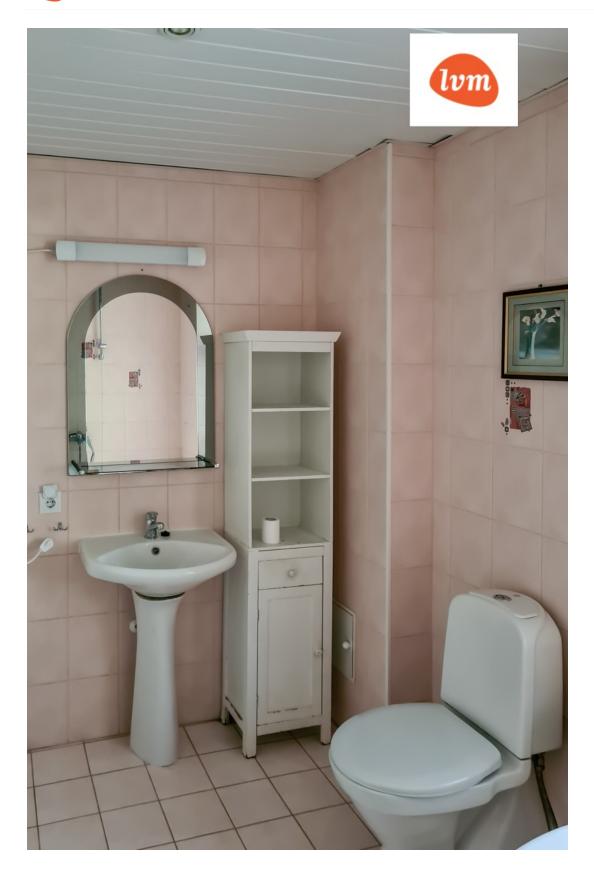

## Additional info

burglar alarm, basement, bathtub, internet, stairwell locked, refrigerator, security door, shower, furnished kitchen, neighbour watch, separate rooms, courtyard, central water, fenced area