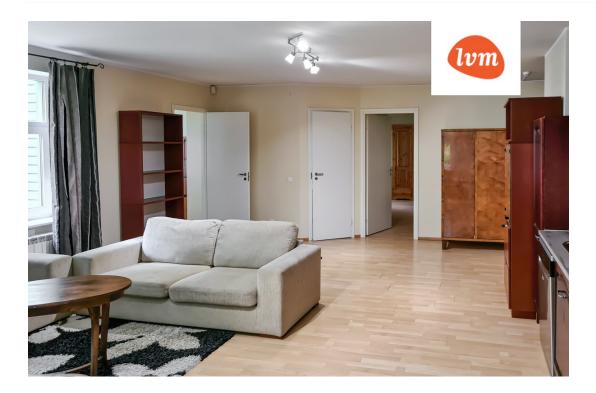

| 200 | 000 |   |
|-----|-----|---|
| /na |     | ╼ |
|     |     |   |

| lvm kinnisvara             | 166089                                   |
|----------------------------|------------------------------------------|
|                            | Sale, apartment                          |
| County:                    | Harju maakond                            |
| City/county:               | Tallinn Kesklinna linnaosa               |
| Floor:                     | 1                                        |
| Number of rooms:           | 3                                        |
| Type of heating:           | gas heating, electricalunderfloorheating |
| Year of construction:      | 1901                                     |
| Readiness:                 | Completed                                |
| Ownership form:            | apartment ownership                      |
| Cadastral register number: | 78401:108:1430                           |
| Total area:                | 84.10 m <sup>2</sup>                     |
| Area of plot:              | 0.00 m²                                  |
| Energy Class:              | none                                     |
| Sale price:                | 268 000 €                                |
| Price per m²:              | 3 187 €                                  |
|                            |                                          |