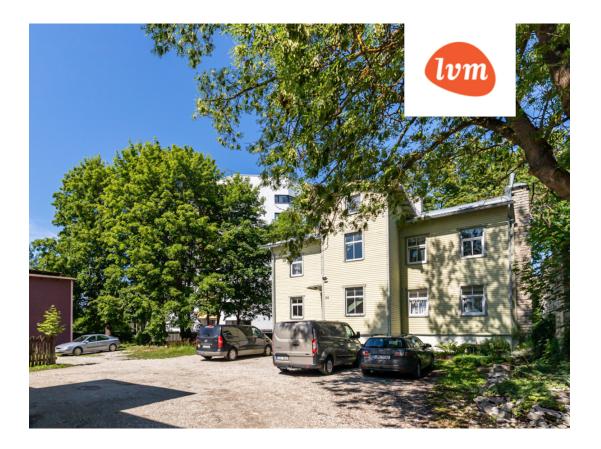

|
| Total area:                | 84.10 m <sup>2</sup>                     |
| Area of plot:              | 0.00 m²                                  |
| Energy Class:              | none                                     |
| Sale price:                | 268 000 €                                |
| Price per m²:              | 3 187 €                                  |
|                            |                                          |

## Real estate agent



Sanna Milistver sanna.milistver@lvm.ee +37256848700

## Additional info

burglar alarm, basement, bathtub, internet, stairwell locked, refrigerator, security door, shower, furnished kitchen, neighbour watch, separate rooms, courtyard, central water, fenced area

## Information



## apartment, Luise 26A





E

















Luise 26A









S