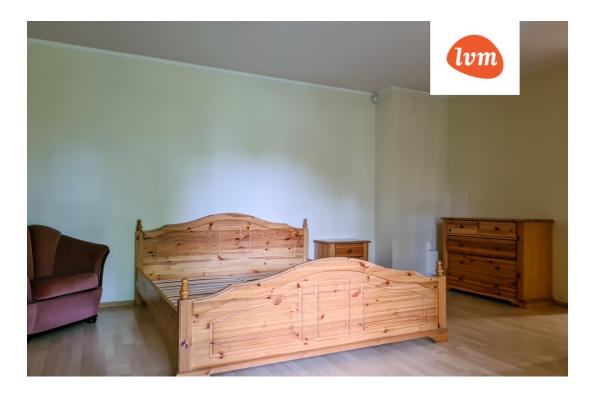

## Additional info

burglar alarm, basement, bathtub, internet, stairwell locked, refrigerator, security door, shower, furnished kitchen, neighbour watch, separate rooms, courtyard, central water, fenced area