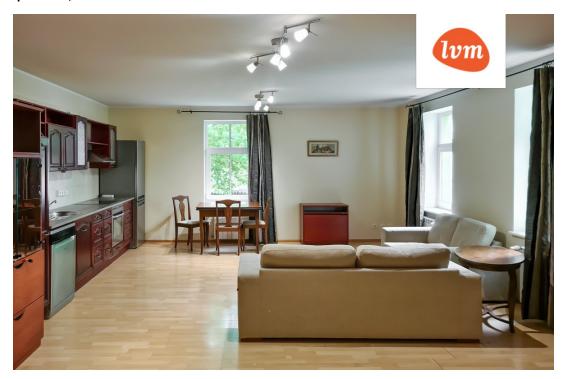

| 200 | 000 |   |
|-----|-----|---|
| /na |     | ╼ |
|     |     |   |

| lvm kinnisvara             | 166089                                   |
|----------------------------|------------------------------------------|
|                            | Sale, apartment                          |
| County:                    | Harju maakond                            |
| City/county:               | Tallinn Kesklinna linnaosa               |
| Floor:                     | 1                                        |
| Number of rooms:           | 3                                        |
| Type of heating:           | gas heating, electricalunderfloorheating |
| Year of construction:      | 1901                                     |
| Readiness:                 | Completed                                |
| Ownership form:            | apartment ownership                      |
| Cadastral register number: | 78401:108:1430                           |
| Total area:                | 84.10 m <sup>2</sup>                     |
| Area of plot:              | 0.00 m²                                  |
| Energy Class:              | none                                     |
| Sale price:                | 268 000 €                                |
| Price per m²:              | 3 187 €                                  |
|                            |                                          |