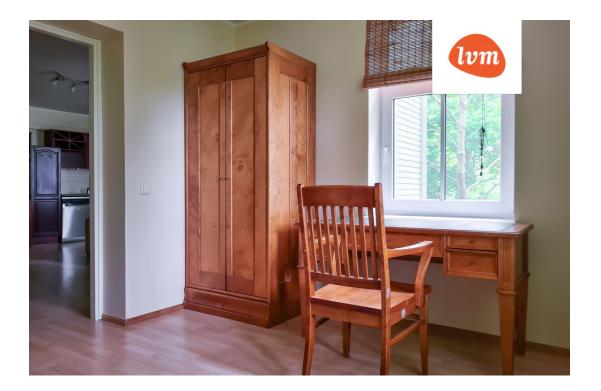

## Additional info

burglar alarm, basement, bathtub, internet, stairwell locked, refrigerator, security door, shower, furnished kitchen, neighbour watch, separate rooms, courtyard, central water, fenced area