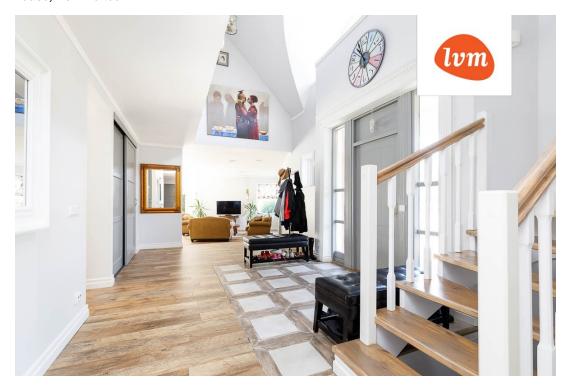

## Additional info

balcony, basement, bathtub, cable TV, electricity, fireplace, Garage, industrial power supply, strip flooring, stone roofing, sauna, shower, water, separate WC, furnished kitchen, separate rooms, open kitchen, courtyard, separate entrance, central water, fenced area, auxiliary building, public transportation, forest nearby, pool