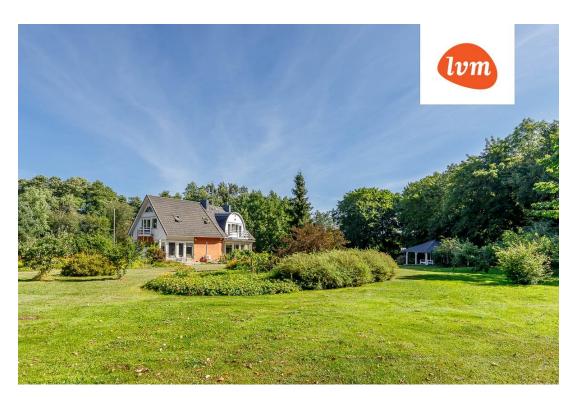

## Additional info

balcony, basement, bathtub, cable TV, electricity, fireplace, Garage, industrial power supply, strip flooring, stone roofing, sauna, shower, water, separate WC, furnished kitchen, separate rooms, open kitchen, courtyard, separate entrance, central water, fenced area, auxiliary building, public transportation, forest nearby, pool

## House, Nõmme tee