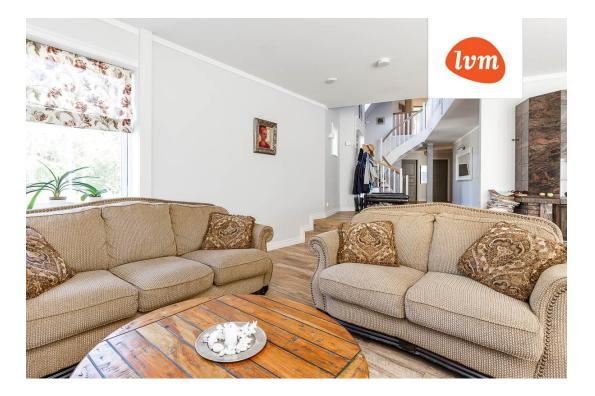

## Additional info

balcony, basement, bathtub, cable TV, electricity, fireplace, Garage, industrial power supply, strip flooring, stone roofing, sauna, shower, water, separate WC, furnished kitchen, separate rooms, open kitchen, courtyard, separate entrance, central water, fenced area, auxiliary building, public transportation, forest nearby, pool

## House, Nõmme tee