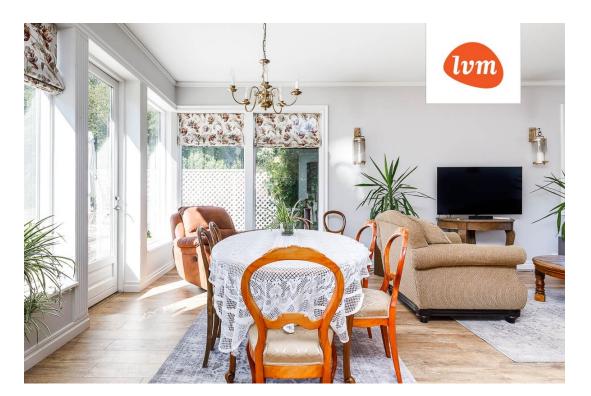

## Additional info

balcony, basement, bathtub, cable TV, electricity, fireplace, Garage, industrial power supply, strip flooring, stone roofing, sauna, shower, water, separate WC, furnished kitchen, separate rooms, open kitchen, courtyard, separate entrance, central water, fenced area, auxiliary building, public transportation, forest nearby, pool