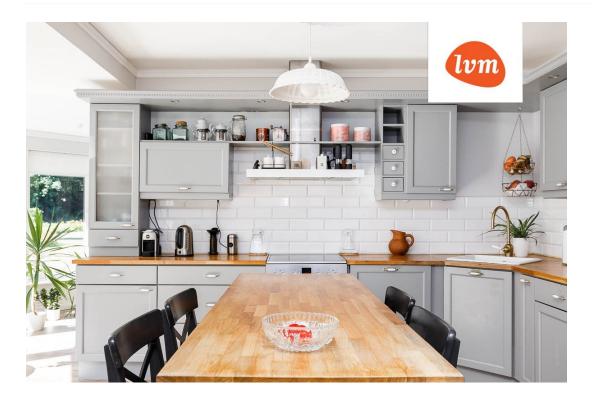

## Additional info

balcony, basement, bathtub, cable TV, electricity, fireplace, Garage, industrial power supply, strip flooring, stone roofing, sauna, shower, water, separate WC, furnished kitchen, separate rooms, open kitchen, courtyard, separate entrance, central water, fenced area, auxiliary building, public transportation, forest nearby, pool

## House, Nõmme tee