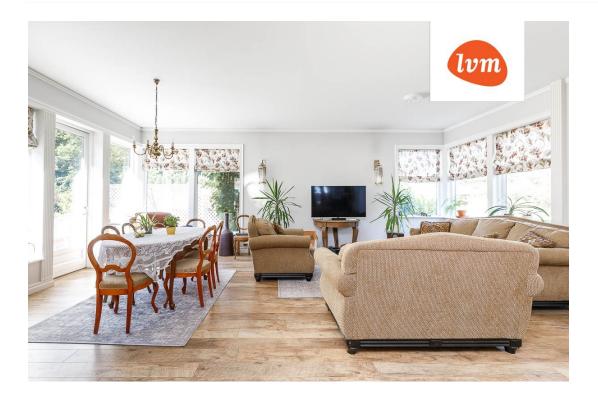

## Additional info

balcony, basement, bathtub, cable TV, electricity, fireplace, Garage, industrial power supply, strip flooring, stone roofing, sauna, shower, water, separate WC, furnished kitchen, separate rooms, open kitchen, courtyard, separate entrance, central water, fenced area, auxiliary building, public transportation, forest nearby, pool

## House, Nõmme tee