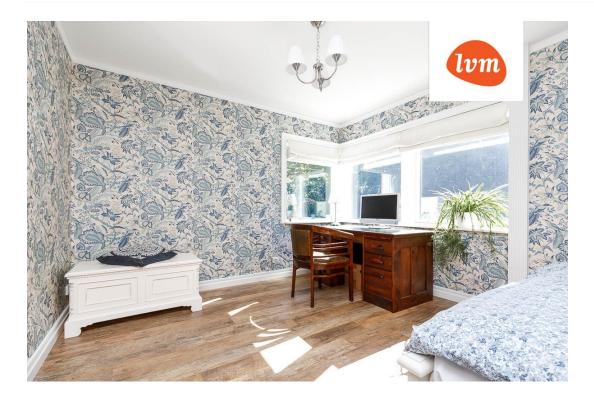

## Additional info

balcony, basement, bathtub, cable TV, electricity, fireplace, Garage, industrial power supply, strip flooring, stone roofing, sauna, shower, water, separate WC, furnished kitchen, separate rooms, open kitchen, courtyard, separate entrance, central water, fenced area, auxiliary building, public transportation, forest nearby, pool