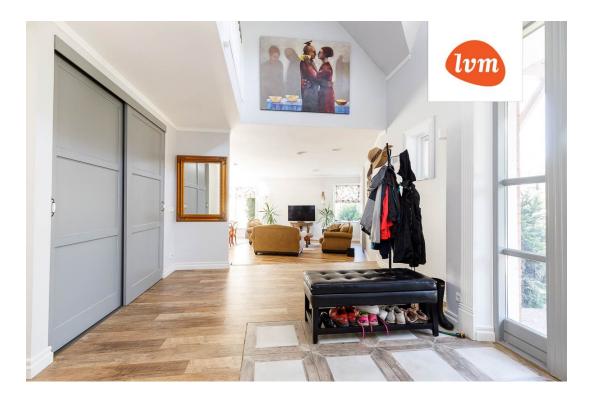

## Additional info

balcony, basement, bathtub, cable TV, electricity, fireplace, Garage, industrial power supply, strip flooring, stone roofing, sauna, shower, water, separate WC, furnished kitchen, separate rooms, open kitchen, courtyard, separate entrance, central water, fenced area, auxiliary building, public transportation, forest nearby, pool