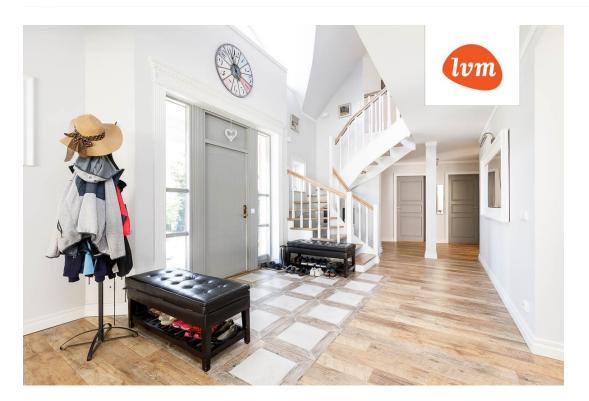

## Additional info

balcony, basement, bathtub, cable TV, electricity, fireplace, Garage, industrial power supply, strip flooring, stone roofing, sauna, shower, water, separate WC, furnished kitchen, separate rooms, open kitchen, courtyard, separate entrance, central water, fenced area, auxiliary building, public transportation, forest nearby, pool