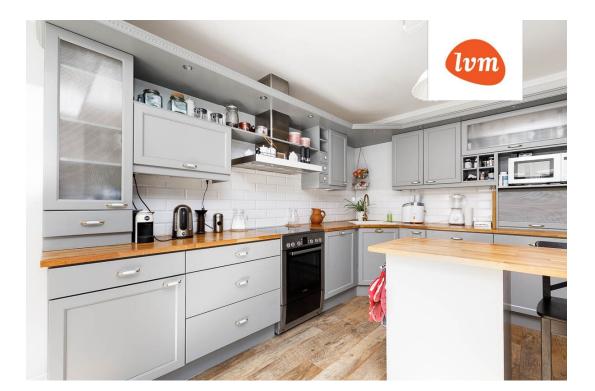

## Additional info

balcony, basement, bathtub, cable TV, electricity, fireplace, Garage, industrial power supply, strip flooring, stone roofing, sauna, shower, water, separate WC, furnished kitchen, separate rooms, open kitchen, courtyard, separate entrance, central water, fenced area, auxiliary building, public transportation, forest nearby, pool

## House, Nõmme tee