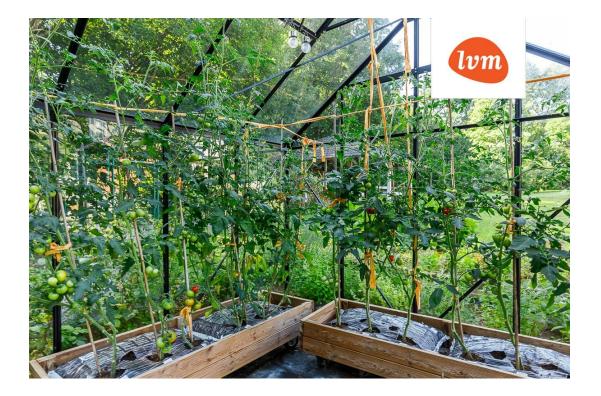

## Additional info

balcony, basement, bathtub, cable TV, electricity, fireplace, Garage, industrial power supply, strip flooring, stone roofing, sauna, shower, water, separate WC, furnished kitchen, separate rooms, open kitchen, courtyard, separate entrance, central water, fenced area, auxiliary building, public transportation, forest nearby, pool