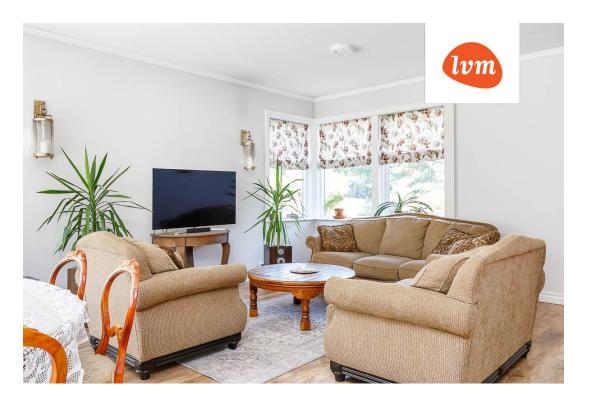

## Additional info

balcony, basement, bathtub, cable TV, electricity, fireplace, Garage, industrial power supply, strip flooring, stone roofing, sauna, shower, water, separate WC, furnished kitchen, separate rooms, open kitchen, courtyard, separate entrance, central water, fenced area, auxiliary building, public transportation, forest nearby, pool

## House, Nõmme tee