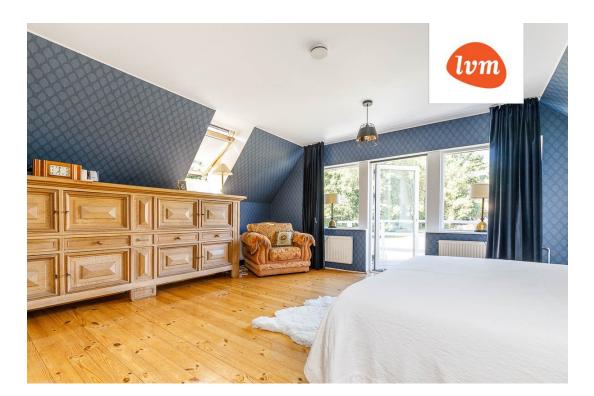

## Additional info

balcony, basement, bathtub, cable TV, electricity, fireplace, Garage, industrial power supply, strip flooring, stone roofing, sauna, shower, water, separate WC, furnished kitchen, separate rooms, open kitchen, courtyard, separate entrance, central water, fenced area, auxiliary building, public transportation, forest nearby, pool