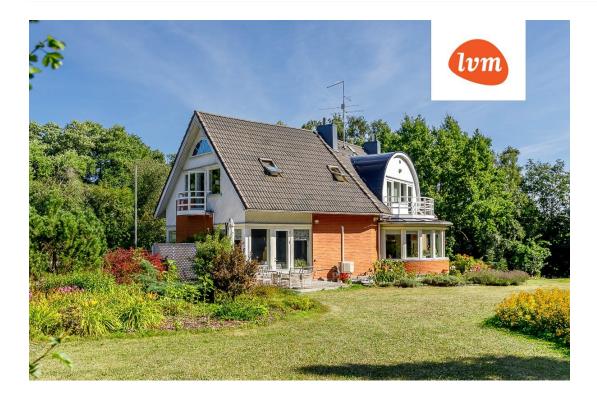

## Real estate agent

Year of construction: Readiness:

number: Total area:

Area of plot: Energy Class:

Sale price:

Price per m<sup>2</sup>:

Ownership form:

Cadastral register

Henel Aava henel.aava@lvm.ee +37256855888

2001

Completed

315.30 m<sup>2</sup> 10126.00 m<sup>2</sup>

850 000 € 2 696 €

none

registered immovable

19801:002:0189

## Additional info

balcony, basement, bathtub, cable TV, electricity, fireplace, Garage, industrial power supply, strip flooring, stone roofing, sauna, shower, water, separate WC, furnished kitchen, separate rooms, open kitchen, courtyard, separate entrance, central water, fenced area, auxiliary building, public transportation, forest nearby, pool

## House, Nõmme tee