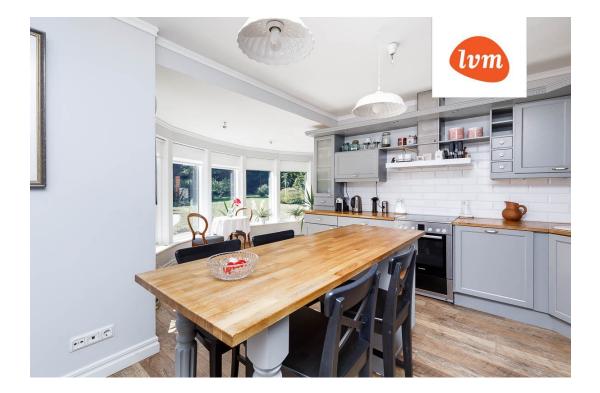

## Additional info

balcony, basement, bathtub, cable TV, electricity, fireplace, Garage, industrial power supply, strip flooring, stone roofing, sauna, shower, water, separate WC, furnished kitchen, separate rooms, open kitchen, courtyard, separate entrance, central water, fenced area, auxiliary building, public transportation, forest nearby, pool

## House, Nõmme tee