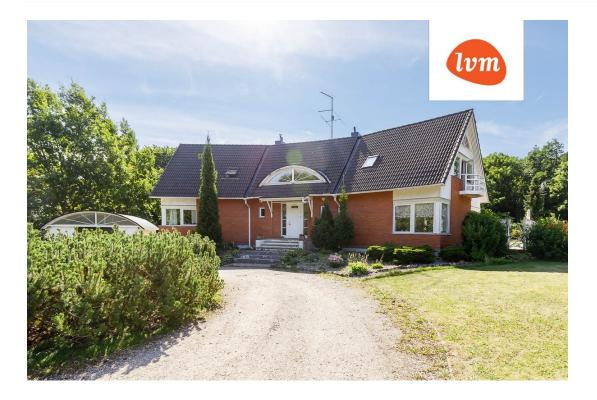

Total area:

Area of plot: Energy Class:

Sale price:

Price per m<sup>2</sup>:

Ownership form:

Cadastral register

Henel Aava henel.aava@lvm.ee +37256855888

2001

Completed

315.30 m<sup>2</sup> 10126.00 m<sup>2</sup>

850 000 € 2 696 €

none

registered immovable

19801:002:0189

## Additional info

balcony, basement, bathtub, cable TV, electricity, fireplace, Garage, industrial power supply, strip flooring, stone roofing, sauna, shower, water, separate WC, furnished kitchen, separate rooms, open kitchen, courtyard, separate entrance, central water, fenced area, auxiliary building, public transportation, forest nearby, pool

## Information



## House, Nõmme tee