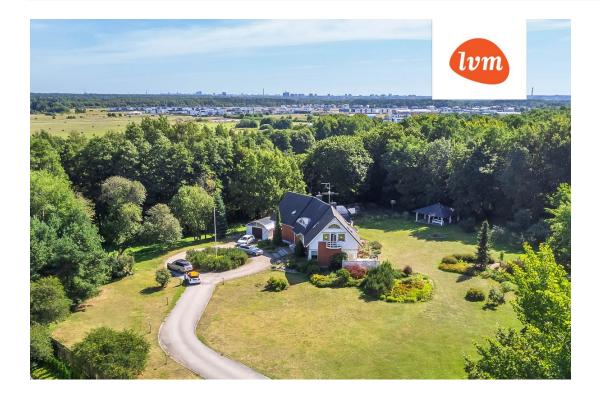

## Real estate agent

Year of construction: Readiness:

number: Total area:

Area of plot: Energy Class:

Sale price:

Price per m<sup>2</sup>:

Ownership form:

Cadastral register

Henel Aava henel.aava@lvm.ee +37256855888

2001

Completed

315.30 m<sup>2</sup> 10126.00 m<sup>2</sup>

850 000 € 2 696 €

none

registered immovable

19801:002:0189

## Additional info

balcony, basement, bathtub, cable TV, electricity, fireplace, Garage, industrial power supply, strip flooring, stone roofing, sauna, shower, water, separate WC, furnished kitchen, separate rooms, open kitchen, courtyard, separate entrance, central water, fenced area, auxiliary building, public transportation, forest nearby, pool

## House, Nõmme tee