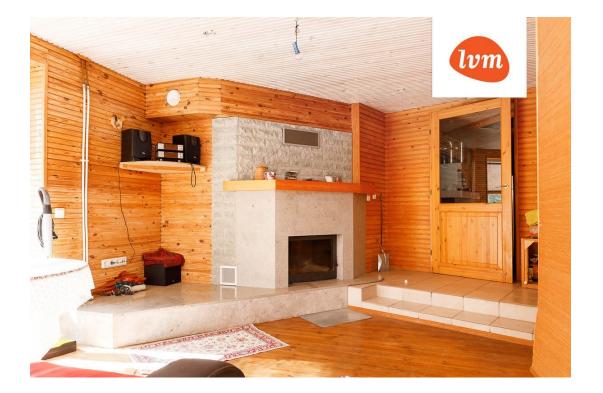

## Additional info

balcony, basement, bathtub, cable TV, electricity, fireplace, Garage, industrial power supply, strip flooring, stone roofing, sauna, shower, water, separate WC, furnished kitchen, separate rooms, open kitchen, courtyard, separate entrance, central water, fenced area, auxiliary building, public transportation, forest nearby, pool