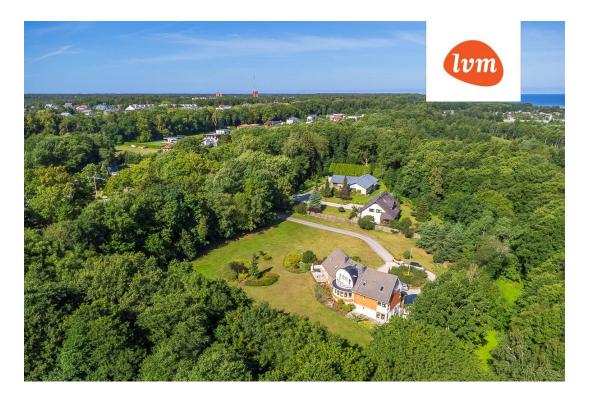

## Additional info

balcony, basement, bathtub, cable TV, electricity, fireplace, Garage, industrial power supply, strip flooring, stone roofing, sauna, shower, water, separate WC, furnished kitchen, separate rooms, open kitchen, courtyard, separate entrance, central water, fenced area, auxiliary building, public transportation, forest nearby, pool

## House, Nõmme tee