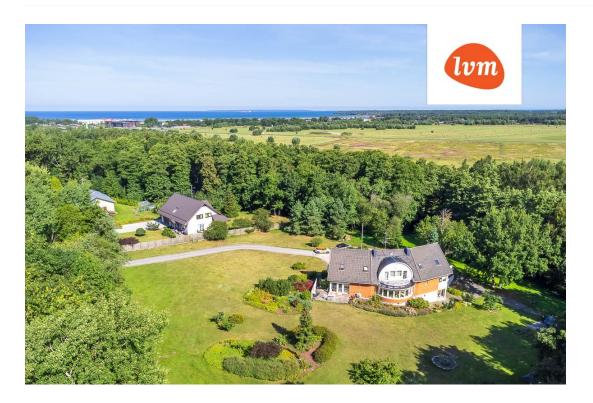

## Additional info

balcony, basement, bathtub, cable TV, electricity, fireplace, Garage, industrial power supply, strip flooring, stone roofing, sauna, shower, water, separate WC, furnished kitchen, separate rooms, open kitchen, courtyard, separate entrance, central water, fenced area, auxiliary building, public transportation, forest nearby, pool

## House, Nõmme tee