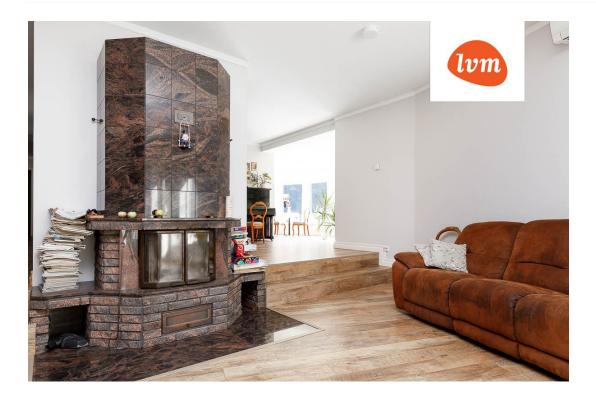

## Additional info

balcony, basement, bathtub, cable TV, electricity, fireplace, Garage, industrial power supply, strip flooring, stone roofing, sauna, shower, water, separate WC, furnished kitchen, separate rooms, open kitchen, courtyard, separate entrance, central water, fenced area, auxiliary building, public transportation, forest nearby, pool