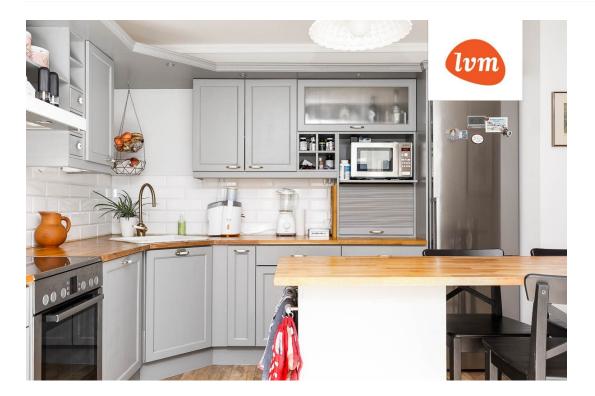

## Additional info

balcony, basement, bathtub, cable TV, electricity, fireplace, Garage, industrial power supply, strip flooring, stone roofing, sauna, shower, water, separate WC, furnished kitchen, separate rooms, open kitchen, courtyard, separate entrance, central water, fenced area, auxiliary building, public transportation, forest nearby, pool

## House, Nõmme tee