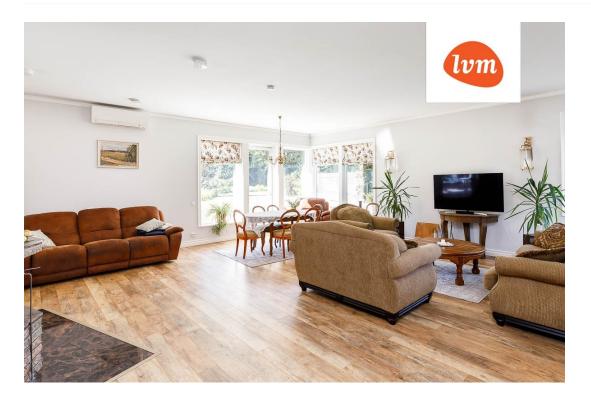

## Additional info

balcony, basement, bathtub, cable TV, electricity, fireplace, Garage, industrial power supply, strip flooring, stone roofing, sauna, shower, water, separate WC, furnished kitchen, separate rooms, open kitchen, courtyard, separate entrance, central water, fenced area, auxiliary building, public transportation, forest nearby, pool