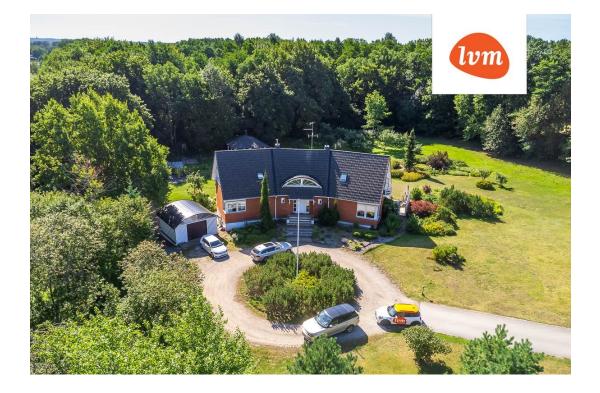

Henel Aava henel.aava@lvm.ee +37256855888

2001

Completed

315.30 m<sup>2</sup> 10126.00 m<sup>2</sup>

850 000 € 2 696 €

none

registered immovable

19801:002:0189

## Additional info

balcony, basement, bathtub, cable TV, electricity, fireplace, Garage, industrial power supply, strip flooring, stone roofing, sauna, shower, water, separate WC, furnished kitchen, separate rooms, open kitchen, courtyard, separate entrance, central water, fenced area, auxiliary building, public transportation, forest nearby, pool