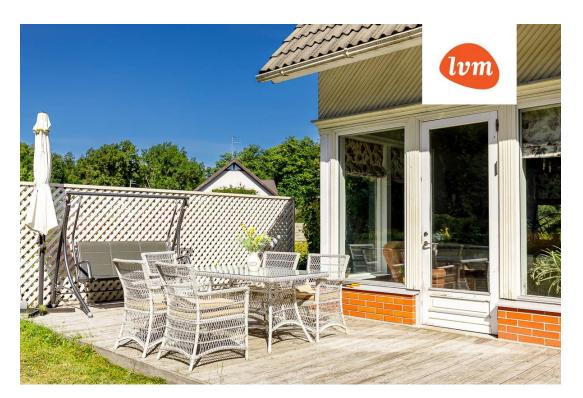

## Additional info

balcony, basement, bathtub, cable TV, electricity, fireplace, Garage, industrial power supply, strip flooring, stone roofing, sauna, shower, water, separate WC, furnished kitchen, separate rooms, open kitchen, courtyard, separate entrance, central water, fenced area, auxiliary building, public transportation, forest nearby, pool