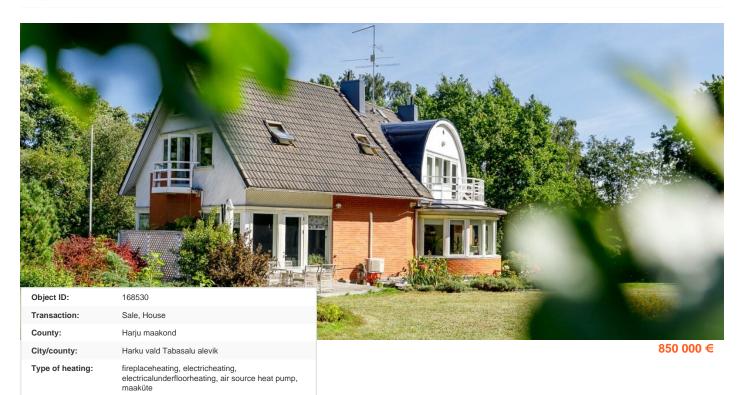

## Real estate agent

Year of construction: Readiness:

number: Total area:

Area of plot: Energy Class:

Sale price:

Price per m<sup>2</sup>:

Ownership form:

Cadastral register

Henel Aava henel.aava@lvm.ee +37256855888

2001

Completed

315.30 m<sup>2</sup> 10126.00 m<sup>2</sup>

850 000 € 2 696 €

none

registered immovable

19801:002:0189

## Additional info

balcony, basement, bathtub, cable TV, electricity, fireplace, Garage, industrial power supply, strip flooring, stone roofing, sauna, shower, water, separate WC, furnished kitchen, separate rooms, open kitchen, courtyard, separate entrance, central water, fenced area, auxiliary building, public transportation, forest nearby, pool

## House, Nõmme tee