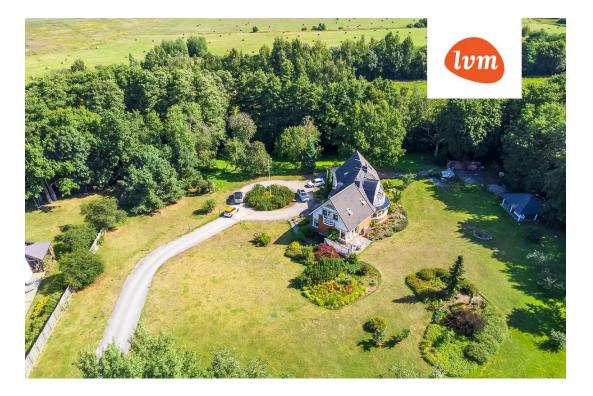

## Additional info

balcony, basement, bathtub, cable TV, electricity, fireplace, Garage, industrial power supply, strip flooring, stone roofing, sauna, shower, water, separate WC, furnished kitchen, separate rooms, open kitchen, courtyard, separate entrance, central water, fenced area, auxiliary building, public transportation, forest nearby, pool

## House, Nõmme tee