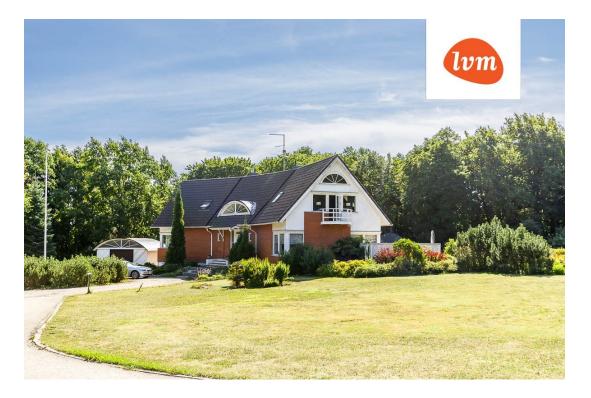

otal area:

Area of plot: Energy Class:

Sale price:

Price per m<sup>2</sup>:

Ownership form:

Cadastral register

Henel Aava henel.aava@lvm.ee +37256855888

2001

Completed

315.30 m<sup>2</sup> 10126.00 m<sup>2</sup>

850 000 € 2 696 €

none

registered immovable

19801:002:0189

## Additional info

balcony, basement, bathtub, cable TV, electricity, fireplace, Garage, industrial power supply, strip flooring, stone roofing, sauna, shower, water, separate WC, furnished kitchen, separate rooms, open kitchen, courtyard, separate entrance, central water, fenced area, auxiliary building, public transportation, forest nearby, pool

## Information



## House, Nõmme tee