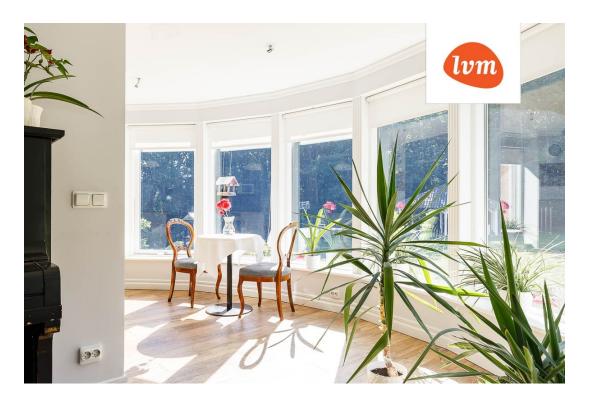

## Additional info

balcony, basement, bathtub, cable TV, electricity, fireplace, Garage, industrial power supply, strip flooring, stone roofing, sauna, shower, water, separate WC, furnished kitchen, separate rooms, open kitchen, courtyard, separate entrance, central water, fenced area, auxiliary building, public transportation, forest nearby, pool