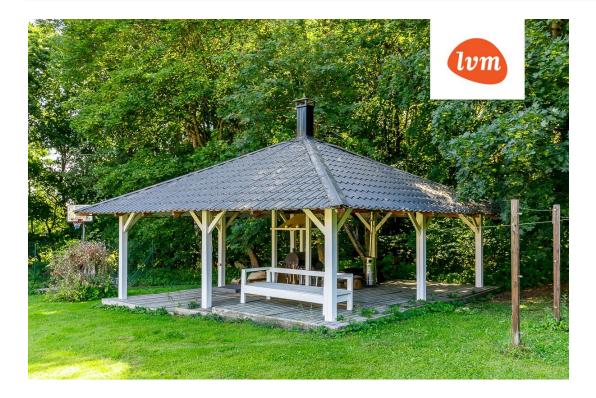

## Additional info

balcony, basement, bathtub, cable TV, electricity, fireplace, Garage, industrial power supply, strip flooring, stone roofing, sauna, shower, water, separate WC, furnished kitchen, separate rooms, open kitchen, courtyard, separate entrance, central water, fenced area, auxiliary building, public transportation, forest nearby, pool