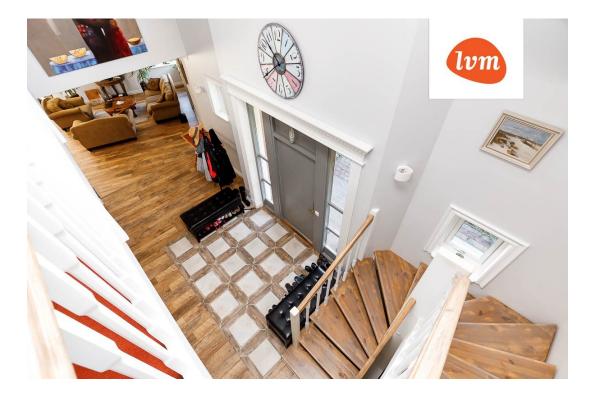

## Additional info

balcony, basement, bathtub, cable TV, electricity, fireplace, Garage, industrial power supply, strip flooring, stone roofing, sauna, shower, water, separate WC, furnished kitchen, separate rooms, open kitchen, courtyard, separate entrance, central water, fenced area, auxiliary building, public transportation, forest nearby, pool