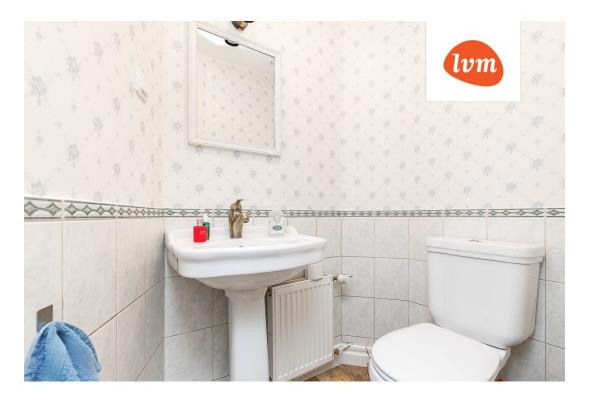

## Additional info

balcony, basement, bathtub, cable TV, electricity, fireplace, Garage, industrial power supply, strip flooring, stone roofing, sauna, shower, water, separate WC, furnished kitchen, separate rooms, open kitchen, courtyard, separate entrance, central water, fenced area, auxiliary building, public transportation, forest nearby, pool