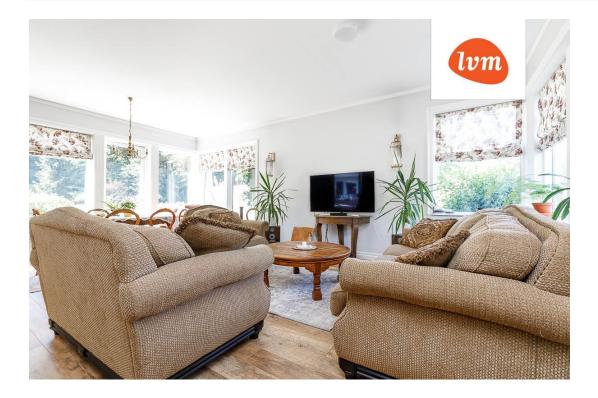

## Additional info

balcony, basement, bathtub, cable TV, electricity, fireplace, Garage, industrial power supply, strip flooring, stone roofing, sauna, shower, water, separate WC, furnished kitchen, separate rooms, open kitchen, courtyard, separate entrance, central water, fenced area, auxiliary building, public transportation, forest nearby, pool

## House, Nõmme tee