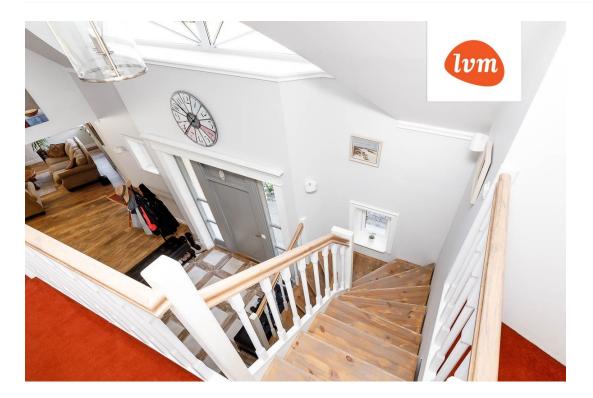

## Additional info

balcony, basement, bathtub, cable TV, electricity, fireplace, Garage, industrial power supply, strip flooring, stone roofing, sauna, shower, water, separate WC, furnished kitchen, separate rooms, open kitchen, courtyard, separate entrance, central water, fenced area, auxiliary building, public transportation, forest nearby, pool