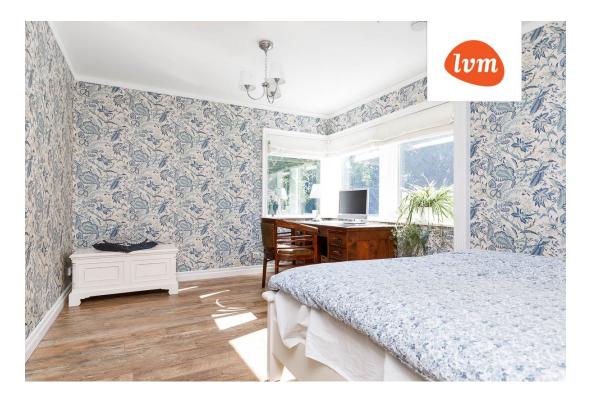

## Additional info

balcony, basement, bathtub, cable TV, electricity, fireplace, Garage, industrial power supply, strip flooring, stone roofing, sauna, shower, water, separate WC, furnished kitchen, separate rooms, open kitchen, courtyard, separate entrance, central water, fenced area, auxiliary building, public transportation, forest nearby, pool