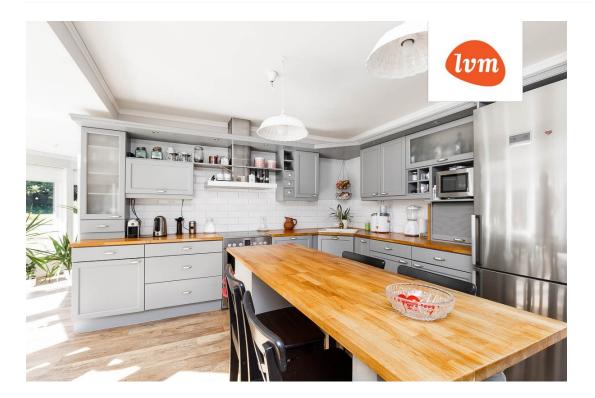

## Additional info

balcony, basement, bathtub, cable TV, electricity, fireplace, Garage, industrial power supply, strip flooring, stone roofing, sauna, shower, water, separate WC, furnished kitchen, separate rooms, open kitchen, courtyard, separate entrance, central water, fenced area, auxiliary building, public transportation, forest nearby, pool