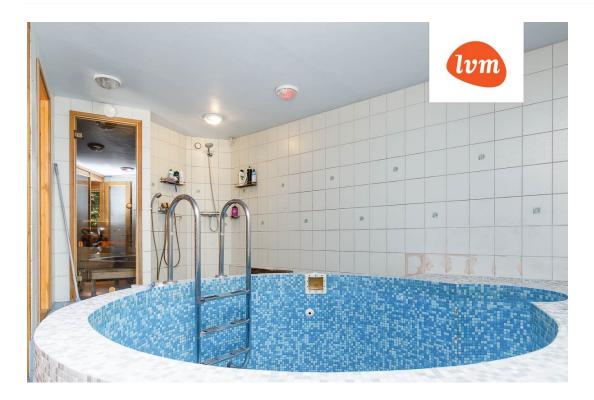

## Additional info

balcony, basement, bathtub, cable TV, electricity, fireplace, Garage, industrial power supply, strip flooring, stone roofing, sauna, shower, water, separate WC, furnished kitchen, separate rooms, open kitchen, courtyard, separate entrance, central water, fenced area, auxiliary building, public transportation, forest nearby, pool