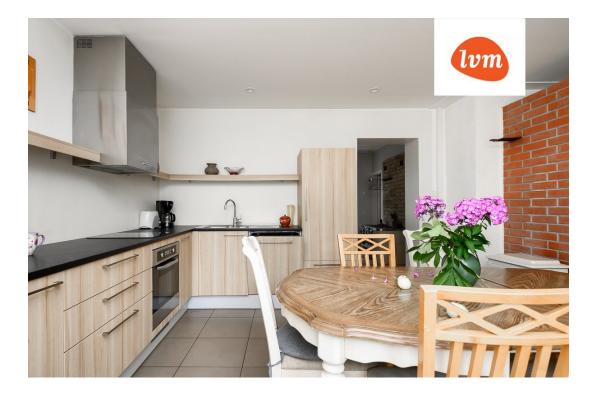

## Additional info

bathtub, hot-water boiler, electricity, fireplace, furniture, Furniture available, strip flooring, refrigerator, metal roofing, sauna, shower, TV, washing machine, water, separate WC, furnished kitchen, separate rooms, open kitchen, courtyard, central water, fenced area

## House, Kaevu 42

14