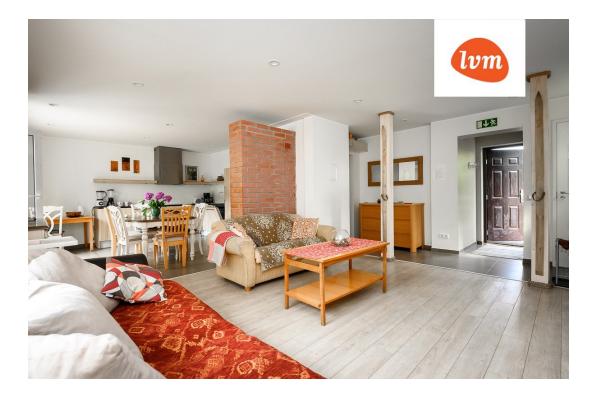

## Additional info

bathtub, hot-water boiler, electricity, fireplace, furniture, Furniture available, strip flooring, refrigerator, metal roofing, sauna, shower, TV, washing machine, water, separate WC, furnished kitchen, separate rooms, open kitchen, courtyard, central water, fenced area

## House, Kaevu 42

14