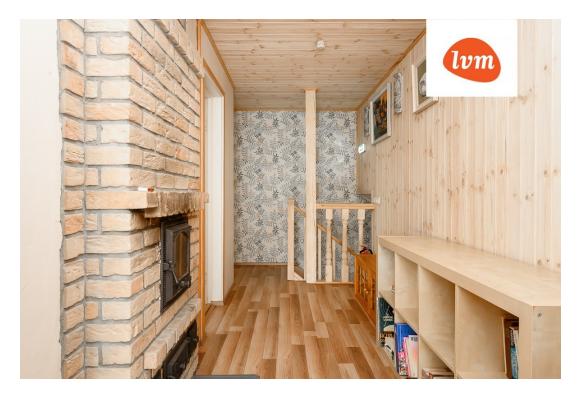

## Additional info

bathtub, hot-water boiler, electricity, fireplace, furniture, Furniture available, strip flooring, refrigerator, metal roofing, sauna, shower, TV, washing machine, water, separate WC, furnished kitchen, separate rooms, open kitchen, courtyard, central water, fenced area