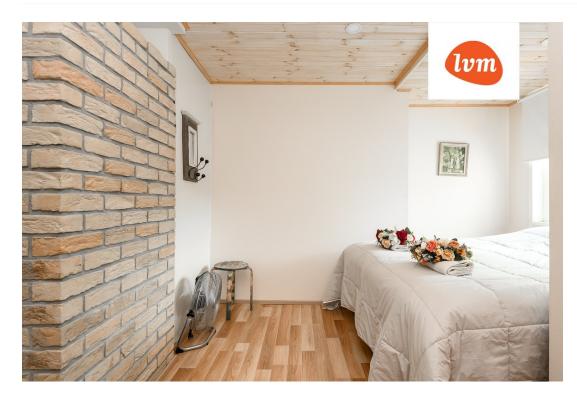

## Additional info

bathtub, hot-water boiler, electricity, fireplace, furniture, Furniture available, strip flooring, refrigerator, metal roofing, sauna, shower, TV, washing machine, water, separate WC, furnished kitchen, separate rooms, open kitchen, courtyard, central water, fenced area