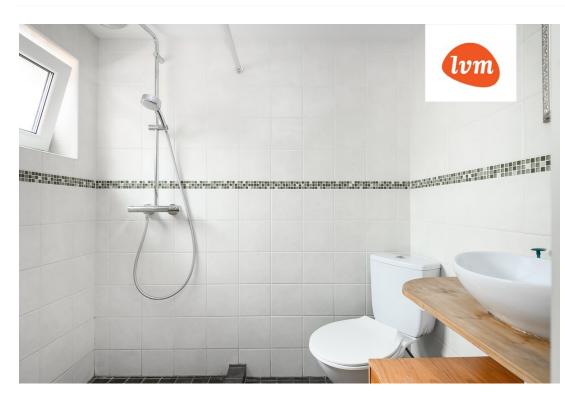

## Additional info

bathtub, hot-water boiler, electricity, fireplace, furniture, Furniture available, strip flooring, refrigerator, metal roofing, sauna, shower, TV, washing machine, water, separate WC, furnished kitchen, separate rooms, open kitchen, courtyard, central water, fenced area