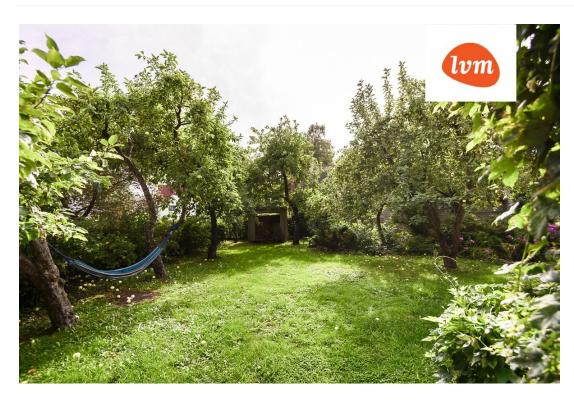

## Additional info

bathtub, hot-water boiler, electricity, fireplace, furniture, Furniture available, strip flooring, refrigerator, metal roofing, sauna, shower, TV, washing machine, water, separate WC, furnished kitchen, separate rooms, open kitchen, courtyard, central water, fenced area