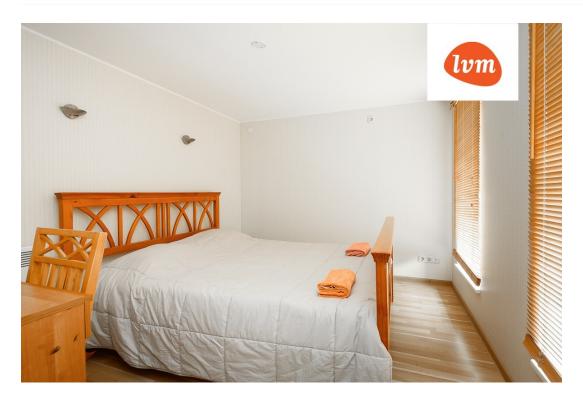

## Additional info

bathtub, hot-water boiler, electricity, fireplace, furniture, Furniture available, strip flooring, refrigerator, metal roofing, sauna, shower, TV, washing machine, water, separate WC, furnished kitchen, separate rooms, open kitchen, courtyard, central water, fenced area