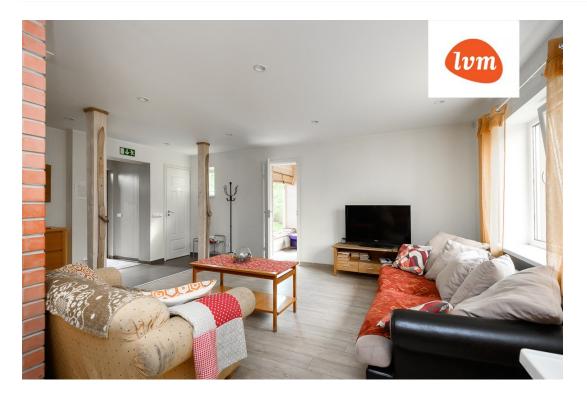

## Additional info

bathtub, hot-water boiler, electricity, fireplace, furniture, Furniture available, strip flooring, refrigerator, metal roofing, sauna, shower, TV, washing machine, water, separate WC, furnished kitchen, separate rooms, open kitchen, courtyard, central water, fenced area

## House, Kaevu 42

14