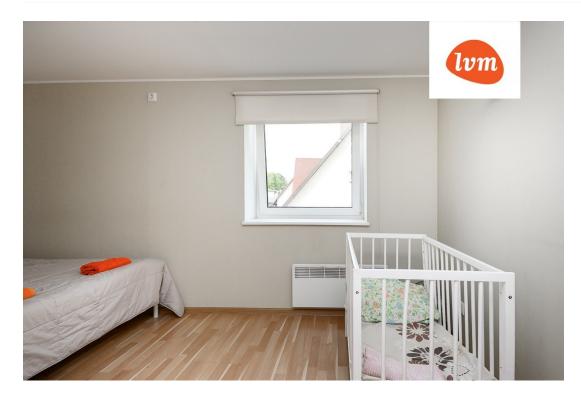

## Additional info

bathtub, hot-water boiler, electricity, fireplace, furniture, Furniture available, strip flooring, refrigerator, metal roofing, sauna, shower, TV, washing machine, water, separate WC, furnished kitchen, separate rooms, open kitchen, courtyard, central water, fenced area