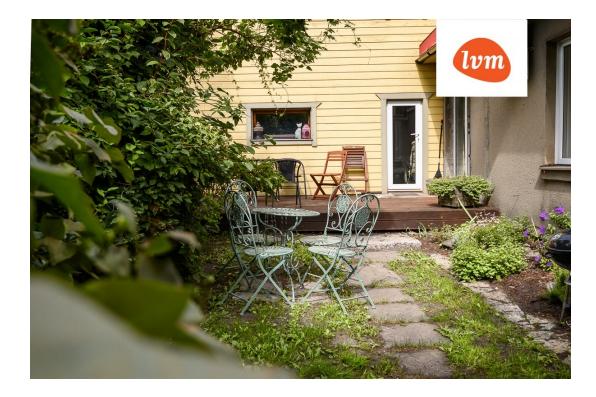

## Additional info

bathtub, hot-water boiler, electricity, fireplace, furniture, Furniture available, strip flooring, refrigerator, metal roofing, sauna, shower, TV, washing machine, water, separate WC, furnished kitchen, separate rooms, open kitchen, courtyard, central water, fenced area