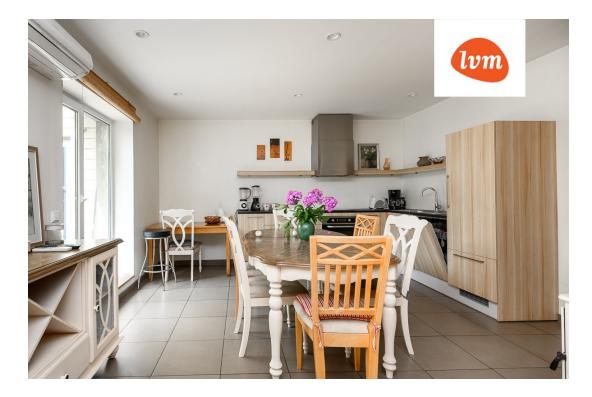

## Additional info

bathtub, hot-water boiler, electricity, fireplace, furniture, Furniture available, strip flooring, refrigerator, metal roofing, sauna, shower, TV, washing machine, water, separate WC, furnished kitchen, separate rooms, open kitchen, courtyard, central water, fenced area

## House, Kaevu 42

14