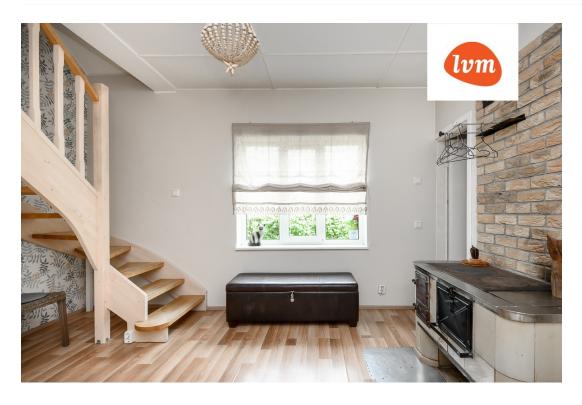

## Additional info

bathtub, hot-water boiler, electricity, fireplace, furniture, Furniture available, strip flooring, refrigerator, metal roofing, sauna, shower, TV, washing machine, water, separate WC, furnished kitchen, separate rooms, open kitchen, courtyard, central water, fenced area