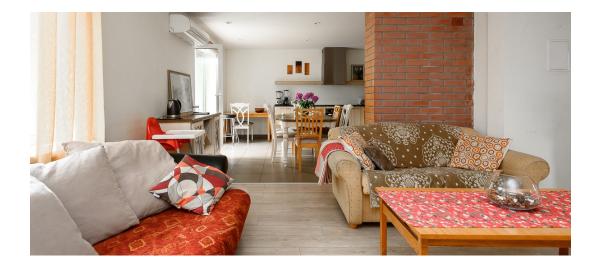

310 000 €

|                               | Con the Con the Con                                   |
|-------------------------------|-------------------------------------------------------|
| Object ID:                    | 169850                                                |
| Transaction:                  | Sale, House                                           |
| County:                       | Pärnu maakond                                         |
| City/county:                  | Pärnu linn Rääma                                      |
| Type of heating:              | stove heating, fireplaceheating, air source heat pump |
| Readiness:                    | Renovated                                             |
| Ownership form:               | registered immovable                                  |
| Cadastral register<br>number: | 62507:061:5320                                        |
| Total area:                   | 246.00 m²                                             |
| Area of plot:                 | 626.00 m <sup>2</sup>                                 |
| Energy Class:                 | none                                                  |
| Sale price:                   | 310 000 €                                             |
| Price per m <sup>2</sup> :    | 1 260 €                                               |
|                               |                                                       |

## Additional info

bathtub, hot-water boiler, electricity, fireplace, furniture, Furniture available, strip flooring, refrigerator, metal roofing, sauna, shower, TV, washing machine, water, separate WC, furnished kitchen, separate rooms, open kitchen, courtyard, central water, fenced area