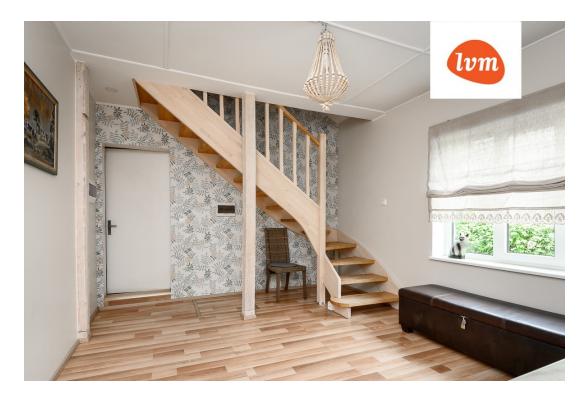

## Additional info

bathtub, hot-water boiler, electricity, fireplace, furniture, Furniture available, strip flooring, refrigerator, metal roofing, sauna, shower, TV, washing machine, water, separate WC, furnished kitchen, separate rooms, open kitchen, courtyard, central water, fenced area