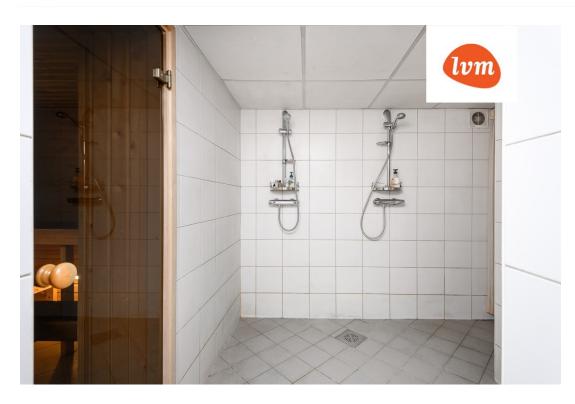

## Additional info

bathtub, hot-water boiler, electricity, fireplace, furniture, Furniture available, strip flooring, refrigerator, metal roofing, sauna, shower, TV, washing machine, water, separate WC, furnished kitchen, separate rooms, open kitchen, courtyard, central water, fenced area