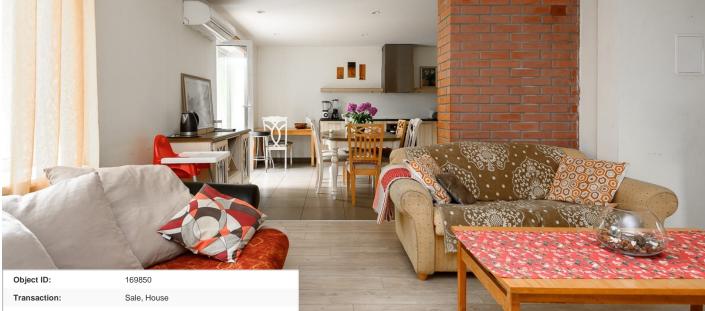

310 000 €

|                               | Con the Con the Con                                   |
|-------------------------------|-------------------------------------------------------|
| Object ID:                    | 169850                                                |
| Transaction:                  | Sale, House                                           |
| County:                       | Pärnu maakond                                         |
| City/county:                  | Pärnu linn Rääma                                      |
| Type of heating:              | stove heating, fireplaceheating, air source heat pump |
| Readiness:                    | Renovated                                             |
| Ownership form:               | registered immovable                                  |
| Cadastral register<br>number: | 62507:061:5320                                        |
| Total area:                   | 246.00 m²                                             |
| Area of plot:                 | 626.00 m <sup>2</sup>                                 |
| Energy Class:                 | none                                                  |
| Sale price:                   | 310 000 €                                             |
| Price per m <sup>2</sup> :    | 1 260 €                                               |
|                               |                                                       |

## Additional info

bathtub, hot-water boiler, electricity, fireplace, furniture, Furniture available, strip flooring, refrigerator, metal roofing, sauna, shower, TV, washing machine, water, separate WC, furnished kitchen, separate rooms, open kitchen, courtyard, central water, fenced area