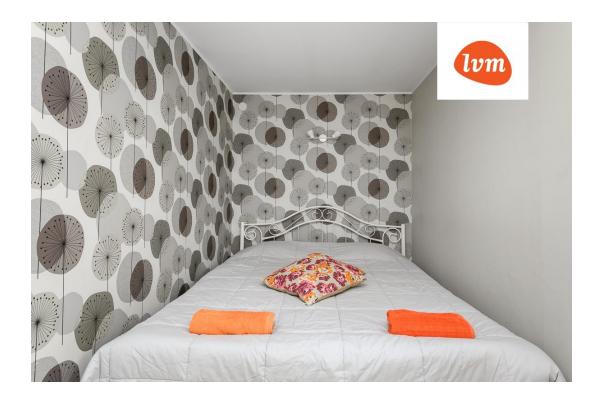

## Additional info

bathtub, hot-water boiler, electricity, fireplace, furniture, Furniture available, strip flooring, refrigerator, metal roofing, sauna, shower, TV, washing machine, water, separate WC, furnished kitchen, separate rooms, open kitchen, courtyard, central water, fenced area