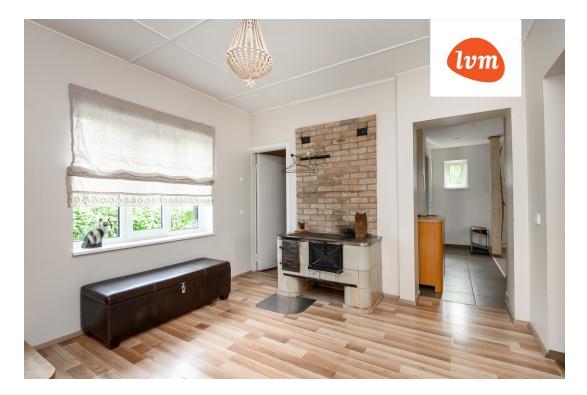

## Additional info

bathtub, hot-water boiler, electricity, fireplace, furniture, Furniture available, strip flooring, refrigerator, metal roofing, sauna, shower, TV, washing machine, water, separate WC, furnished kitchen, separate rooms, open kitchen, courtyard, central water, fenced area