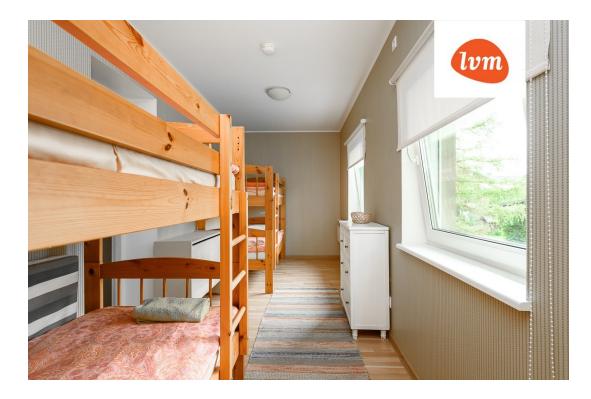

## Additional info

bathtub, hot-water boiler, electricity, fireplace, furniture, Furniture available, strip flooring, refrigerator, metal roofing, sauna, shower, TV, washing machine, water, separate WC, furnished kitchen, separate rooms, open kitchen, courtyard, central water, fenced area