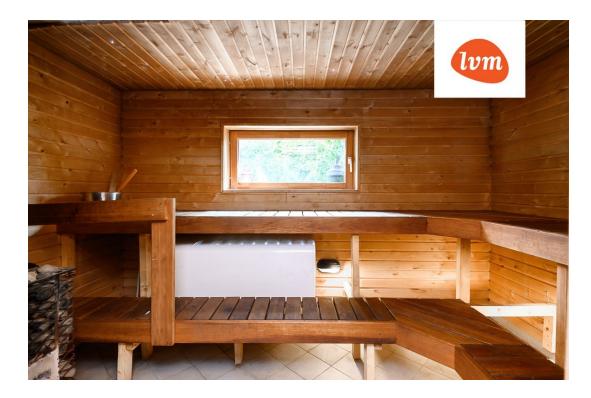

## Additional info

bathtub, hot-water boiler, electricity, fireplace, furniture, Furniture available, strip flooring, refrigerator, metal roofing, sauna, shower, TV, washing machine, water, separate WC, furnished kitchen, separate rooms, open kitchen, courtyard, central water, fenced area