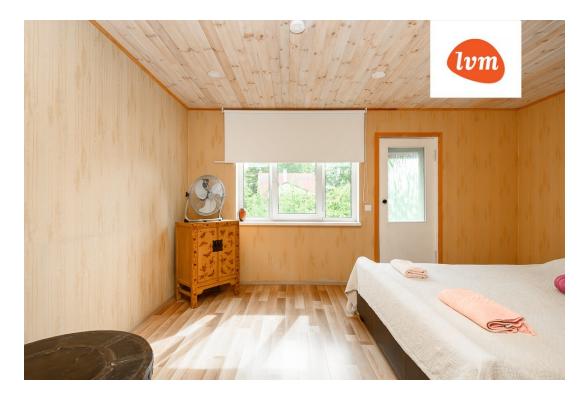

## Additional info

bathtub, hot-water boiler, electricity, fireplace, furniture, Furniture available, strip flooring, refrigerator, metal roofing, sauna, shower, TV, washing machine, water, separate WC, furnished kitchen, separate rooms, open kitchen, courtyard, central water, fenced area