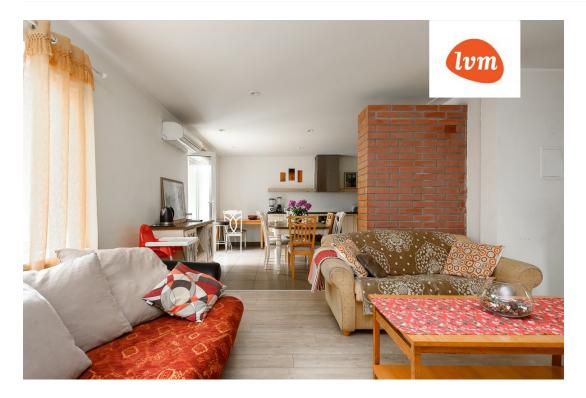

|
| Energy Class:                 | none                                                  |
| Sale price:                   | 310 000 €                                             |
| Price per m <sup>2</sup> :    | 1 260 €                                               |
|                               |                                                       |

## Real estate agent



Sirje Savvest sirje.savvest@lvm.ee +3725242277

## Additional info

bathtub, hot-water boiler, electricity, fireplace, furniture, Furniture available, strip flooring, refrigerator, metal roofing, sauna, shower, TV, washing machine, water, separate WC, furnished kitchen, separate rooms, open kitchen, courtyard, central water, fenced area

## Information



## House, Kaevu 42



















































































14