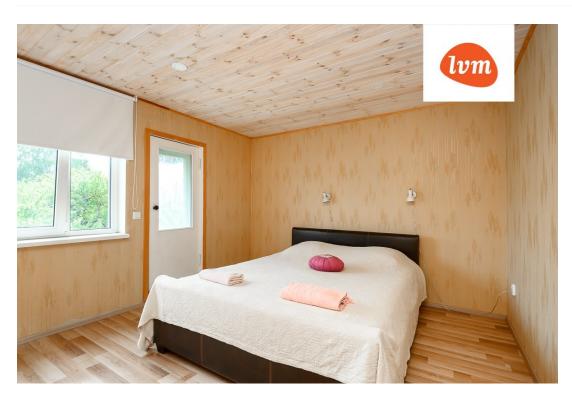

## Additional info

bathtub, hot-water boiler, electricity, fireplace, furniture, Furniture available, strip flooring, refrigerator, metal roofing, sauna, shower, TV, washing machine, water, separate WC, furnished kitchen, separate rooms, open kitchen, courtyard, central water, fenced area