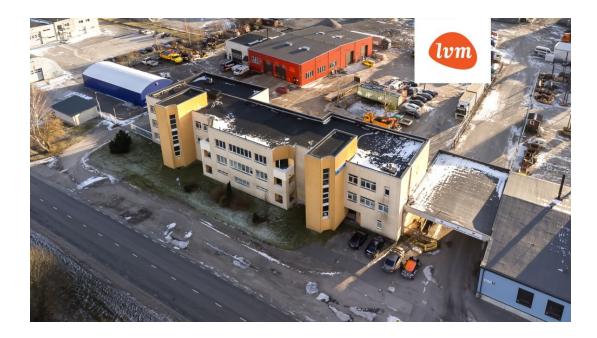

## 170225

|                               |                                                         | the design of the second se |
|-------------------------------|---------------------------------------------------------|-----------------------------------------------------------------------------------------------------------------|
| Transaction:                  | Sale, Commercial space (service)                        | and the second                                                                                                  |
| County:                       | Pärnu maakond                                           | and the first the second                                                                                        |
| City/county:                  | Tori vald Sauga alevik                                  |                                                                                                                 |
| Type of heating:              | central heating, air-conditioning, air source heat pump |                                                                                                                 |
| Year of construction:         | 1983                                                    |                                                                                                                 |
| Readiness:                    | Completed                                               |                                                                                                                 |
| Ownership form:               | registered immovable                                    |                                                                                                                 |
| Cadastral register<br>number: | 73001:001:0814                                          |                                                                                                                 |
| Total area:                   | 2260.00 m <sup>2</sup>                                  |                                                                                                                 |
| Area of plot:                 | 3043.00 m <sup>2</sup>                                  |                                                                                                                 |
| Energy Class:                 | none                                                    |                                                                                                                 |
| Sale price:                   | 599 900 €                                               |                                                                                                                 |
| Price per m <sup>2</sup> :    | 265€                                                    |                                                                                                                 |
|                               |                                                         |                                                                                                                 |

## Commercial space (service), Selja tee 13

10