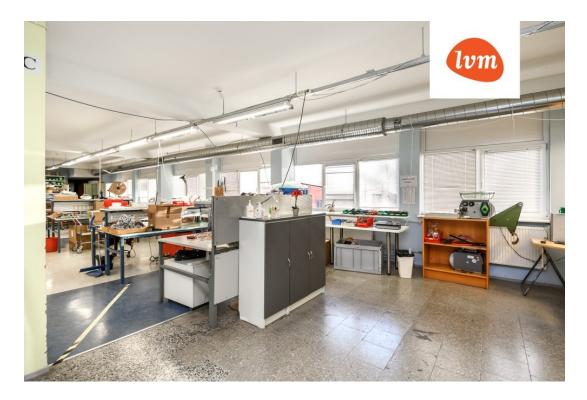

## Additional info

burglar alarm, electricity, elevator, industrial power supply, office, shower, ventilation, water, separate WC, separate rooms, courtyard, separate entrance, high ceilings, new wiring, central water, fenced area, public transportation, entry from the street

## Commercial space (service), Selja tee 13

10