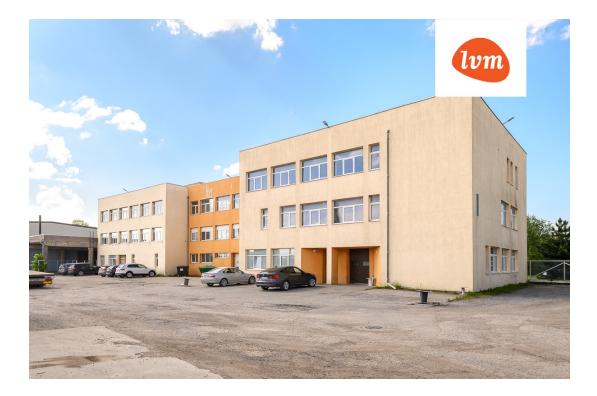

## 170225

|                               |                                                         | the design of the second se |
|-------------------------------|---------------------------------------------------------|-----------------------------------------------------------------------------------------------------------------|
| Transaction:                  | Sale, Commercial space (service)                        | and the second                                                                                                  |
| County:                       | Pärnu maakond                                           | and the first the second                                                                                        |
| City/county:                  | Tori vald Sauga alevik                                  |                                                                                                                 |
| Type of heating:              | central heating, air-conditioning, air source heat pump |                                                                                                                 |
| Year of construction:         | 1983                                                    |                                                                                                                 |
| Readiness:                    | Completed                                               |                                                                                                                 |
| Ownership form:               | registered immovable                                    |                                                                                                                 |
| Cadastral register<br>number: | 73001:001:0814                                          |                                                                                                                 |
| Total area:                   | 2260.00 m <sup>2</sup>                                  |                                                                                                                 |
| Area of plot:                 | 3043.00 m <sup>2</sup>                                  |                                                                                                                 |
| Energy Class:                 | none                                                    |                                                                                                                 |
| Sale price:                   | 599 900 €                                               |                                                                                                                 |
| Price per m <sup>2</sup> :    | 265€                                                    |                                                                                                                 |
|                               |                                                         |                                                                                                                 |

## Commercial space (service), Selja tee 13

10