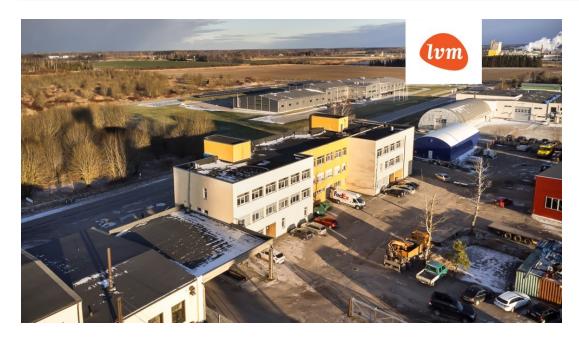

## 170225

|                               |                                                         | the design of the second se |
|-------------------------------|---------------------------------------------------------|-----------------------------------------------------------------------------------------------------------------|
| Transaction:                  | Sale, Commercial space (service)                        | and the second                                                                                                  |
| County:                       | Pärnu maakond                                           | and the first the second                                                                                        |
| City/county:                  | Tori vald Sauga alevik                                  |                                                                                                                 |
| Type of heating:              | central heating, air-conditioning, air source heat pump |                                                                                                                 |
| Year of construction:         | 1983                                                    |                                                                                                                 |
| Readiness:                    | Completed                                               |                                                                                                                 |
| Ownership form:               | registered immovable                                    |                                                                                                                 |
| Cadastral register<br>number: | 73001:001:0814                                          |                                                                                                                 |
| Total area:                   | 2260.00 m <sup>2</sup>                                  |                                                                                                                 |
| Area of plot:                 | 3043.00 m <sup>2</sup>                                  |                                                                                                                 |
| Energy Class:                 | none                                                    |                                                                                                                 |
| Sale price:                   | 599 900 €                                               |                                                                                                                 |
| Price per m <sup>2</sup> :    | 265€                                                    |                                                                                                                 |
|                               |                                                         |                                                                                                                 |

## Commercial space (service), Selja tee 13

10