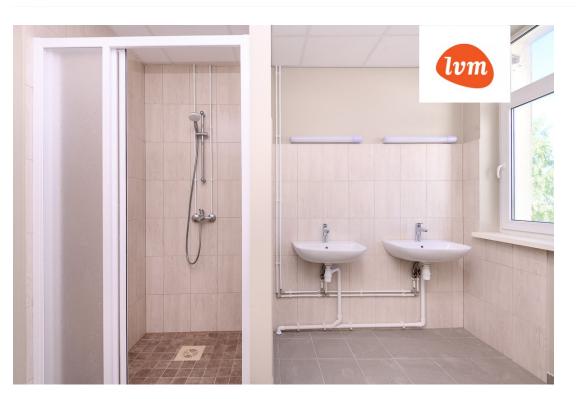

## Additional info

burglar alarm, electricity, elevator, industrial power supply, office, shower, ventilation, water, separate WC, separate rooms, courtyard, separate entrance, high ceilings, new wiring, central water, fenced area, public transportation, entry from the street