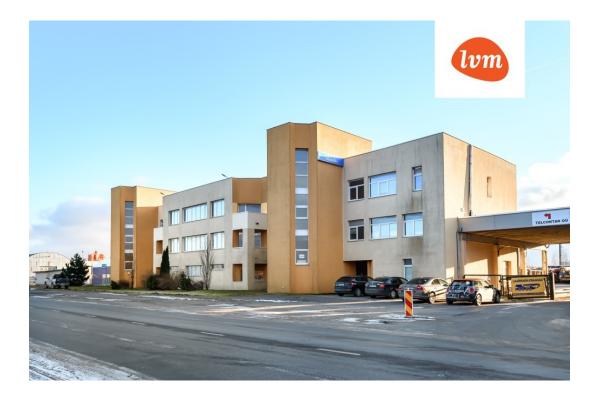

## Commercial space (service), Selja tee 13

10

## 170225

|                               |                                                         | the design of the second se |
|-------------------------------|---------------------------------------------------------|-----------------------------------------------------------------------------------------------------------------|
| Transaction:                  | Sale, Commercial space (service)                        | and the second                                                                                                  |
| County:                       | Pärnu maakond                                           | and the first the second                                                                                        |
| City/county:                  | Tori vald Sauga alevik                                  |                                                                                                                 |
| Type of heating:              | central heating, air-conditioning, air source heat pump |                                                                                                                 |
| Year of construction:         | 1983                                                    |                                                                                                                 |
| Readiness:                    | Completed                                               |                                                                                                                 |
| Ownership form:               | registered immovable                                    |                                                                                                                 |
| Cadastral register<br>number: | 73001:001:0814                                          |                                                                                                                 |
| Total area:                   | 2260.00 m <sup>2</sup>                                  |                                                                                                                 |
| Area of plot:                 | 3043.00 m <sup>2</sup>                                  |                                                                                                                 |
| Energy Class:                 | none                                                    |                                                                                                                 |
| Sale price:                   | 599 900 €                                               |                                                                                                                 |
| Price per m <sup>2</sup> :    | 265€                                                    |                                                                                                                 |
|                               |                                                         |                                                                                                                 |