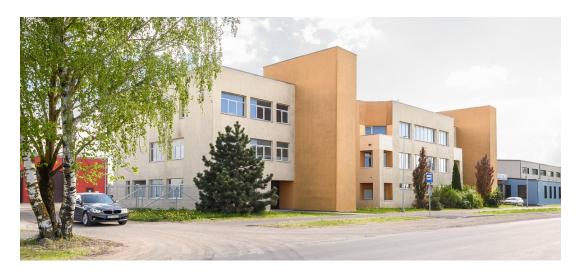

## 170225

|                               |                                                         | the design of the second se |
|-------------------------------|---------------------------------------------------------|-----------------------------------------------------------------------------------------------------------------|
| Transaction:                  | Sale, Commercial space (service)                        | and the second                                                                                                  |
| County:                       | Pärnu maakond                                           | and the first the second                                                                                        |
| City/county:                  | Tori vald Sauga alevik                                  |                                                                                                                 |
| Type of heating:              | central heating, air-conditioning, air source heat pump |                                                                                                                 |
| Year of construction:         | 1983                                                    |                                                                                                                 |
| Readiness:                    | Completed                                               |                                                                                                                 |
| Ownership form:               | registered immovable                                    |                                                                                                                 |
| Cadastral register<br>number: | 73001:001:0814                                          |                                                                                                                 |
| Total area:                   | 2260.00 m <sup>2</sup>                                  |                                                                                                                 |
| Area of plot:                 | 3043.00 m <sup>2</sup>                                  |                                                                                                                 |
| Energy Class:                 | none                                                    |                                                                                                                 |
| Sale price:                   | 599 900 €                                               |                                                                                                                 |
| Price per m <sup>2</sup> :    | 265€                                                    |                                                                                                                 |
|                               |                                                         |                                                                                                                 |

## Commercial space (service), Selja tee 13

10