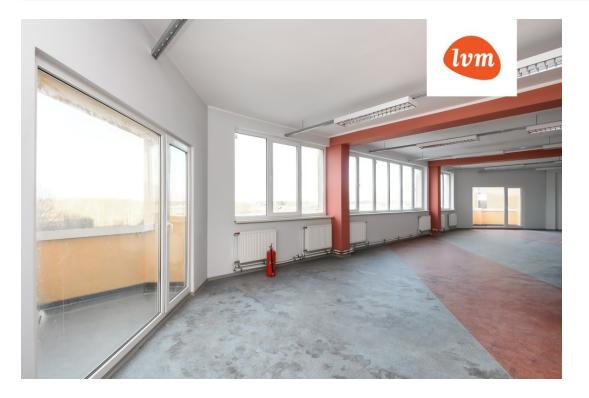

## 170225

|                               |                                                         | the design of the second se |
|-------------------------------|---------------------------------------------------------|-----------------------------------------------------------------------------------------------------------------|
| Transaction:                  | Sale, Commercial space (service)                        | and the second                                                                                                  |
| County:                       | Pärnu maakond                                           | and the first the second                                                                                        |
| City/county:                  | Tori vald Sauga alevik                                  |                                                                                                                 |
| Type of heating:              | central heating, air-conditioning, air source heat pump |                                                                                                                 |
| Year of construction:         | 1983                                                    |                                                                                                                 |
| Readiness:                    | Completed                                               |                                                                                                                 |
| Ownership form:               | registered immovable                                    |                                                                                                                 |
| Cadastral register<br>number: | 73001:001:0814                                          |                                                                                                                 |
| Total area:                   | 2260.00 m <sup>2</sup>                                  |                                                                                                                 |
| Area of plot:                 | 3043.00 m <sup>2</sup>                                  |                                                                                                                 |
| Energy Class:                 | none                                                    |                                                                                                                 |
| Sale price:                   | 599 900 €                                               |                                                                                                                 |
| Price per m <sup>2</sup> :    | 265€                                                    |                                                                                                                 |
|                               |                                                         |                                                                                                                 |

## Commercial space (service), Selja tee 13

10