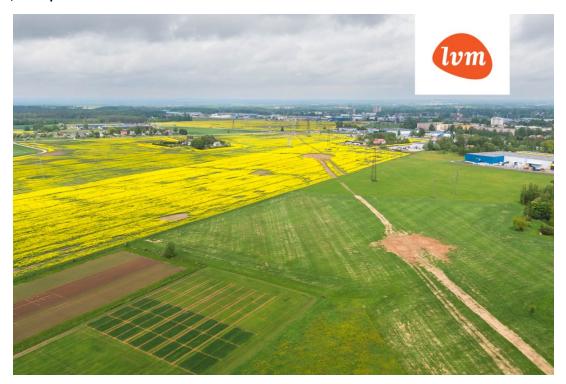

## Information

Property in a rapidly developing area!

A 3.8-hectare property has been added to the public offerings in the rapidly developing  $\tilde{\text{O}}\text{ssu}$  area.

The nearest electrical substation is 180m away.

The property has no access from a publicly used road.

High voltage power lines cross over the property in the eastern direction.

According to the Kambja municipality's comprehensive plan, it is a promising residential area.