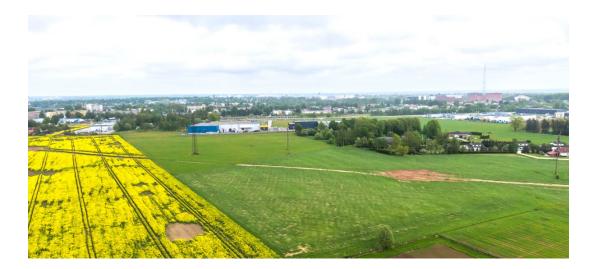

## Information

Property in a rapidly developing area!

A 3.8-hectare property has been added to the public offerings in the rapidly developing  $\tilde{\text{O}}\text{ssu}$  area.

The nearest electrical substation is 180m away.

The property has no access from a publicly used road.

High voltage power lines cross over the property in the eastern direction.

According to the Kambja municipality's comprehensive plan, it is a promising residential area.