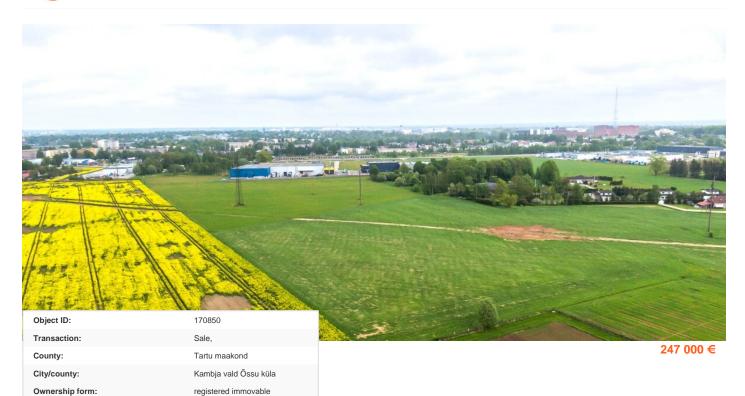

## Information

Property in a rapidly developing area!

A 3.8-hectare property has been added to the public offerings in the rapidly developing  $\tilde{\text{O}}\text{ssu}$  area.

The nearest electrical substation is 180m away.

The property has no access from a publicly used road.

High voltage power lines cross over the property in the eastern direction.

According to the Kambja municipality's comprehensive plan, it is a promising residential area.