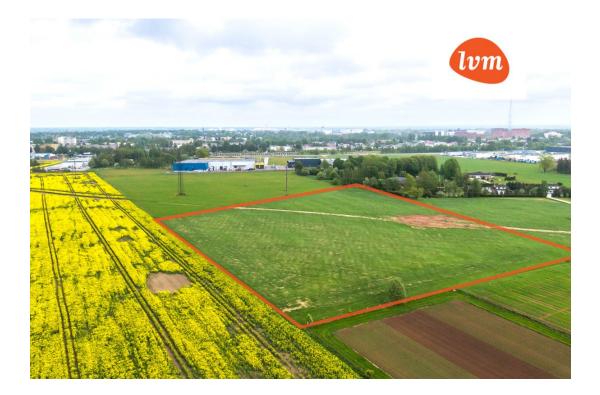

## Information

Property in a rapidly developing area!

A 3.8-hectare property has been added to the public offerings in the rapidly developing  $\tilde{\text{O}}\text{ssu}$  area.

The nearest electrical substation is 180m away.

The property has no access from a publicly used road.

High voltage power lines cross over the property in the eastern direction.

According to the Kambja municipality's comprehensive plan, it is a promising residential area.