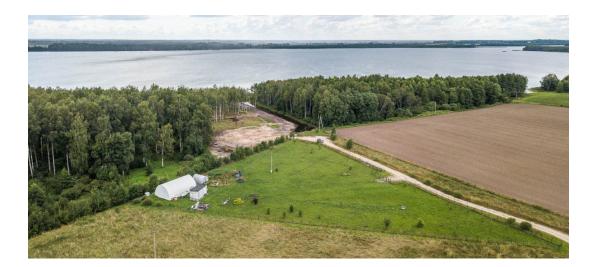

residential land, Pilliroo 8

139 000 €

If you have dreamed of a home by the lake, now is the perfect opportunity!

The plot located on the shore of lake Saadjärv includes a private beach with a boat dock.

The plot offers a picturesque view over lake Saadjärv and the beautiful surrounding nature.

The private plot is located away from the road and at the end of a dead-end street.

There is a valid detailed plan for the property.

-PVC hall -septic tank

-well

-fenced plot

-birch forest on the lakeside