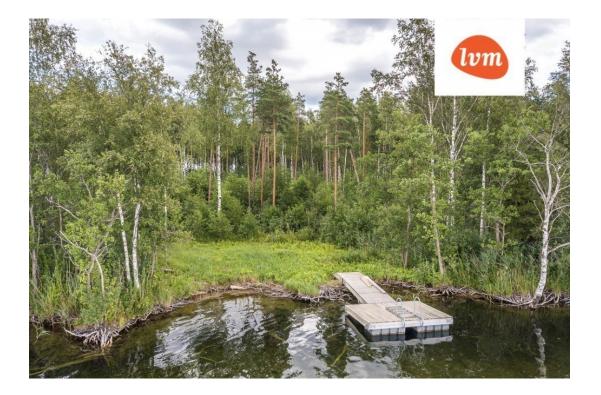

residential land, Pilliroo 8

139 000 €

If you have dreamed of a home by the lake, now is the perfect opportunity!

The plot located on the shore of lake Saadjärv includes a private beach with a boat dock.

Allowed construction:

-residential building with up to 2 outbuildings

-building area up to 400m2

-height up to 8.5 m

-roof pitch 30-45 degrees

The property includes:

-boat dock

-10A electricity