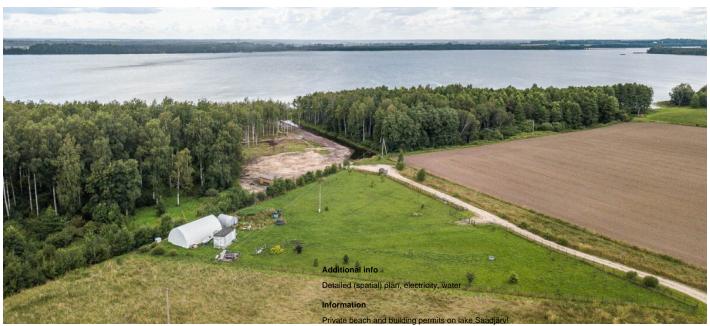

residential land, Pilliroo 8

139 000 €

If you have dreamed of a home by the lake, now is the perfect opportunity!

The plot located on the shore of lake Saadjärv includes a private beach with a boat dock.

The plot offers a picturesque view over lake Saadjärv and the beautiful surrounding nature.

The private plot is located away from the road and at the end of a dead-end street.

There is a valid detailed plan for the property.

Allowed construction:

-residential building with up to 2 outbuildings

-building area up to 400m2

-height up to 8.5 m

-roof pitch 30-45 degrees

The property includes:

-boat dock

-10A electricity

-PVC hall -septic tank

-well

-fenced plot

-birch forest on the lakeside