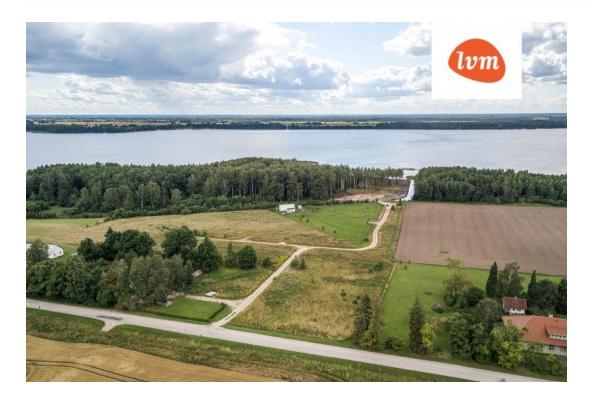

residential land, Pilliroo 8

139 000 €

If you have dreamed of a home by the lake, now is the perfect opportunity!

The plot located on the shore of lake Saadjärv includes a private beach with a boat dock.

The plot offers a picturesque view over lake Saadjärv and the beautiful surrounding nature.

The private plot is located away from the road and at the end of a dead-end street.

There is a valid detailed plan for the property.

## Location:

Tartu is only a 15-minute drive away.

All roads leading there are asphalted.

It is also possible to travel to Tartu by bus in addition to the car.

The bus stop is 350m away.

Tabivere village is 6 km away. There is everything necessary for life - a store, kindergarten, school, etc.