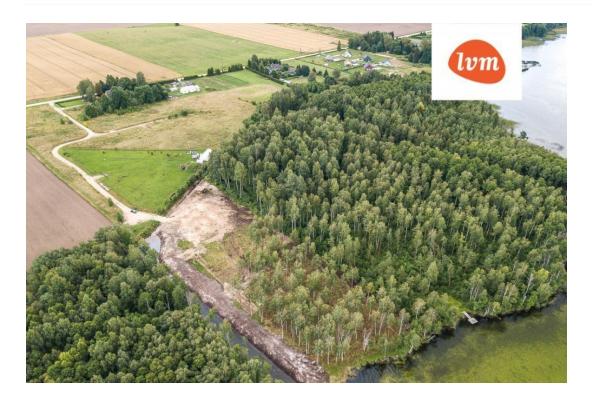

residential land, Pilliroo 8

139 000 €

If you have dreamed of a home by the lake, now is the perfect opportunity!

The plot located on the shore of lake Saadjärv includes a private beach with a boat dock.

The plot offers a picturesque view over lake Saadjärv and the beautiful surrounding nature.

The private plot is located away from the road and at the end of a dead-end street.

There is a valid detailed plan for the property.

-PVC hall -septic tank

-well

-fenced plot

-birch forest on the lakeside