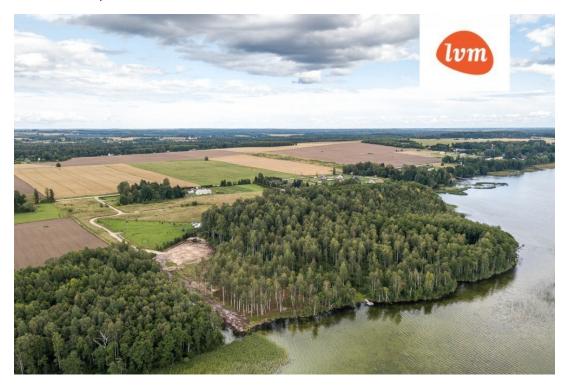

residential land, Pilliroo 8

139 000 €

If you have dreamed of a home by the lake, now is the perfect opportunity!

The plot located on the shore of lake Saadjärv includes a private beach with a boat dock.

The plot offers a picturesque view over lake Saadjärv and the beautiful surrounding nature.

The private plot is located away from the road and at the end of a dead-end street.

There is a valid detailed plan for the property.