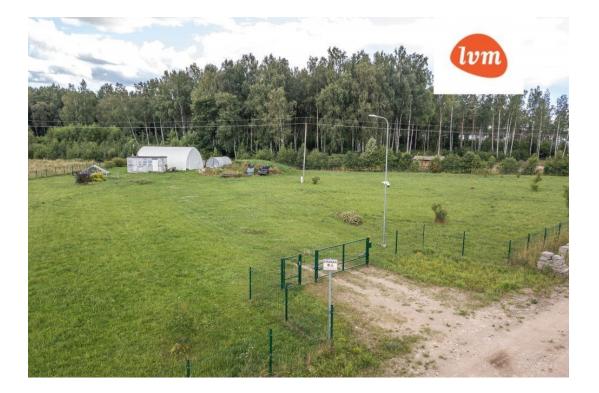

Allowed construction:

-residential building with up to 2 outbuildings

-building area up to 400m2

-height up to 8.5 m

-roof pitch 30-45 degrees

The property includes:

-boat dock

-10A electricity

-PVC hall -septic tank

-well

-fenced plot

-birch forest on the lakeside