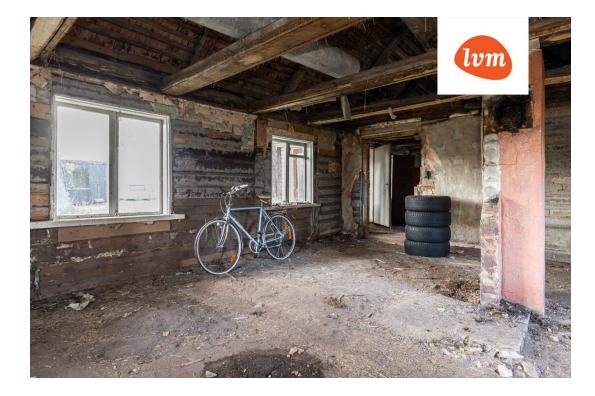

99 900 €

| Object ID.                 | 175571                       |
|----------------------------|------------------------------|
| Transaction:               | Sale, House                  |
| County:                    | Harju maakond                |
| City/county:               | Jõelähtme vald Parasmäe küla |
| Year of construction:      | 1901                         |
| Readiness:                 | Completed                    |
| Ownership form:            | registered immovable         |
| Cadastral register number: | 24504:008:0370               |
| Total area:                | 66.80 m <sup>2</sup>         |
| Area of plot:              | 35700.00 m <sup>2</sup>      |
| Sale price:                | 99 900 €                     |
| Price per m <sup>2</sup> : | 1 496 €                      |
|                            |                              |

## Additional info

electricity, industrial power supply, fibre cement roofing, water, neighbour watch, local water, water well, auxiliary building, forest nearby

Information