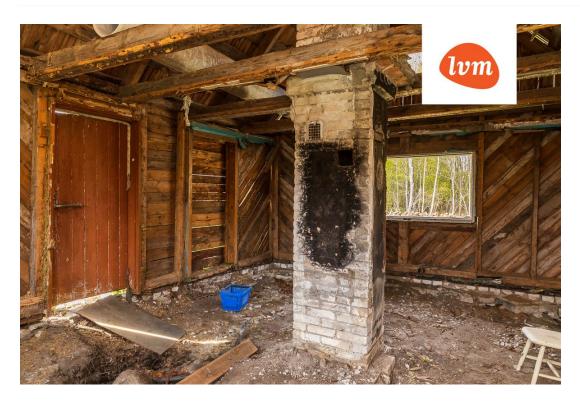

99 900 €

| Object ID.                 | 175571                       |
|----------------------------|------------------------------|
| Transaction:               | Sale, House                  |
| County:                    | Harju maakond                |
| City/county:               | Jõelähtme vald Parasmäe küla |
| Year of construction:      | 1901                         |
| Readiness:                 | Completed                    |
| Ownership form:            | registered immovable         |
| Cadastral register number: | 24504:008:0370               |
| Total area:                | 66.80 m <sup>2</sup>         |
| Area of plot:              | 35700.00 m <sup>2</sup>      |
| Sale price:                | 99 900 €                     |
| Price per m <sup>2</sup> : | 1 496 €                      |
|                            |                              |

## Additional info

electricity, industrial power supply, fibre cement roofing, water, neighbour watch, local water, water well, auxiliary building, forest nearby

Information

## House, Mäeuuetoa