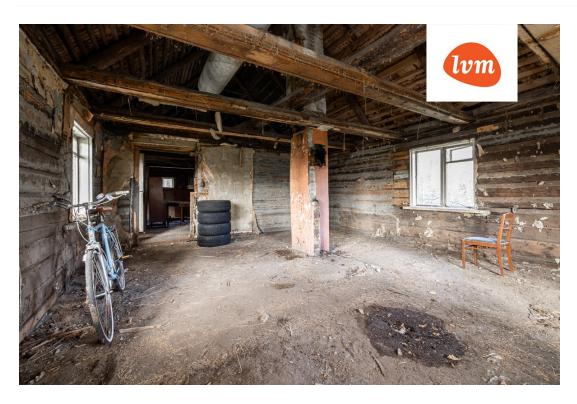

99 900 €

| Object ID.                 | 175571                       |
|----------------------------|------------------------------|
| Transaction:               | Sale, House                  |
| County:                    | Harju maakond                |
| City/county:               | Jõelähtme vald Parasmäe küla |
| Year of construction:      | 1901                         |
| Readiness:                 | Completed                    |
| Ownership form:            | registered immovable         |
| Cadastral register number: | 24504:008:0370               |
| Total area:                | 66.80 m <sup>2</sup>         |
| Area of plot:              | 35700.00 m <sup>2</sup>      |
| Sale price:                | 99 900 €                     |
| Price per m <sup>2</sup> : | 1 496 €                      |
|                            |                              |

## Additional info

electricity, industrial power supply, fibre cement roofing, water, neighbour watch, local water, water well, auxiliary building, forest nearby

Information