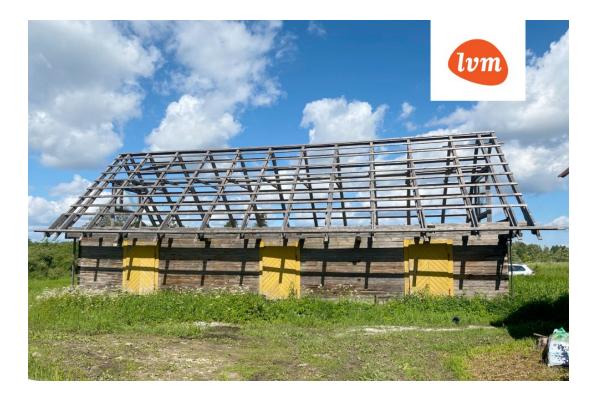

99 900 €

| Object ID.                 | 175571                       |
|----------------------------|------------------------------|
| Transaction:               | Sale, House                  |
| County:                    | Harju maakond                |
| City/county:               | Jõelähtme vald Parasmäe küla |
| Year of construction:      | 1901                         |
| Readiness:                 | Completed                    |
| Ownership form:            | registered immovable         |
| Cadastral register number: | 24504:008:0370               |
| Total area:                | 66.80 m <sup>2</sup>         |
| Area of plot:              | 35700.00 m <sup>2</sup>      |
| Sale price:                | 99 900 €                     |
| Price per m <sup>2</sup> : | 1 496 €                      |
|                            |                              |

## House, Mäeuuetoa