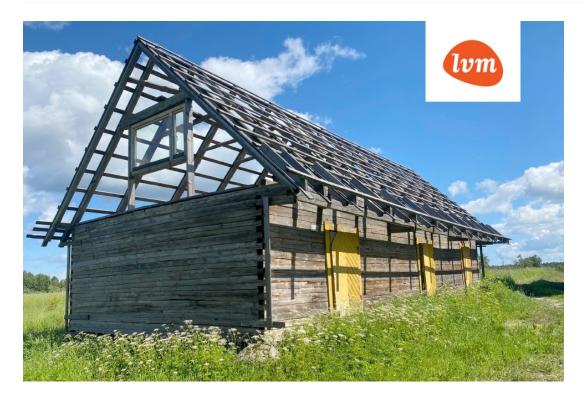

99 900 €

| Object ID.                 | 175571                       |
|----------------------------|------------------------------|
| Transaction:               | Sale, House                  |
| County:                    | Harju maakond                |
| City/county:               | Jõelähtme vald Parasmäe küla |
| Year of construction:      | 1901                         |
| Readiness:                 | Completed                    |
| Ownership form:            | registered immovable         |
| Cadastral register number: | 24504:008:0370               |
| Total area:                | 66.80 m <sup>2</sup>         |
| Area of plot:              | 35700.00 m <sup>2</sup>      |
| Sale price:                | 99 900 €                     |
| Price per m <sup>2</sup> : | 1 496 €                      |
|                            |                              |

## Additional info

electricity, industrial power supply, fibre cement roofing, water, neighbour watch, local water, water well, auxiliary building, forest nearby

Information

## House, Mäeuuetoa