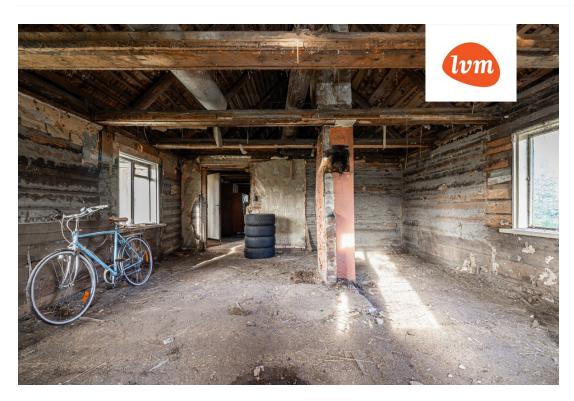

|
| Readiness:                 | Completed                    |
| Ownership form:            | registered immovable         |
| Cadastral register number: | 24504:008:0370               |
| Total area:                | 66.80 m <sup>2</sup>         |
| Area of plot:              | 35700.00 m <sup>2</sup>      |
| Sale price:                | 99 900 €                     |
| Price per m <sup>2</sup> : | 1 496 €                      |
|                            |                              |

## Real estate agent



Henel Aava henel.aava@lvm.ee +37256855888

## Additional info

electricity, industrial power supply, fibre cement roofing, water, neighbour watch, local water, water well, auxiliary building, forest nearby

Information



## House, Mäeuuetoa