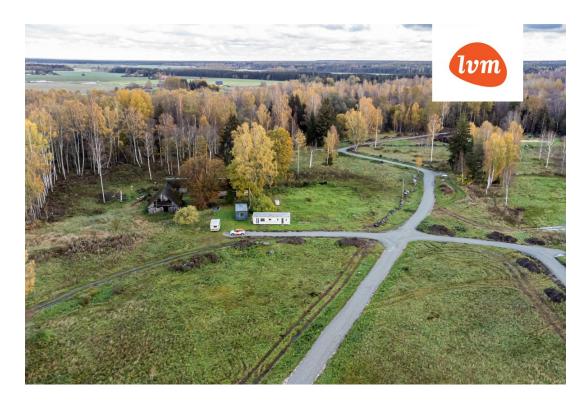

99 900 €

| Object ID.                 | 175571                       |
|----------------------------|------------------------------|
| Transaction:               | Sale, House                  |
| County:                    | Harju maakond                |
| City/county:               | Jõelähtme vald Parasmäe küla |
| Year of construction:      | 1901                         |
| Readiness:                 | Completed                    |
| Ownership form:            | registered immovable         |
| Cadastral register number: | 24504:008:0370               |
| Total area:                | 66.80 m <sup>2</sup>         |
| Area of plot:              | 35700.00 m <sup>2</sup>      |
| Sale price:                | 99 900 €                     |
| Price per m <sup>2</sup> : | 1 496 €                      |
|                            |                              |

## Additional info

electricity, industrial power supply, fibre cement roofing, water, neighbour watch, local water, water well, auxiliary building, forest nearby

Information