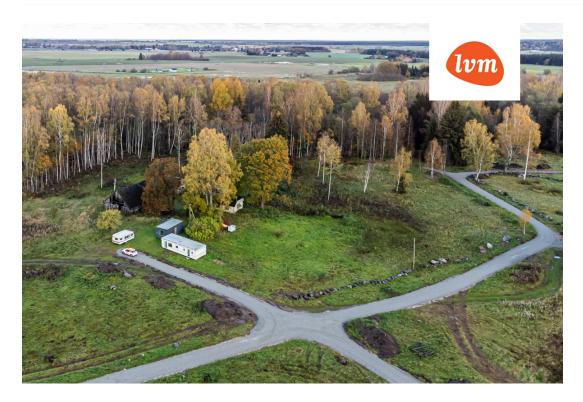

99 900 €

| Object ID.                 | 175571                       |
|----------------------------|------------------------------|
| Transaction:               | Sale, House                  |
| County:                    | Harju maakond                |
| City/county:               | Jõelähtme vald Parasmäe küla |
| Year of construction:      | 1901                         |
| Readiness:                 | Completed                    |
| Ownership form:            | registered immovable         |
| Cadastral register number: | 24504:008:0370               |
| Total area:                | 66.80 m <sup>2</sup>         |
| Area of plot:              | 35700.00 m <sup>2</sup>      |
| Sale price:                | 99 900 €                     |
| Price per m <sup>2</sup> : | 1 496 €                      |
|                            |                              |

## Additional info

electricity, industrial power supply, fibre cement roofing, water, neighbour watch, local water, water well, auxiliary building, forest nearby

Information