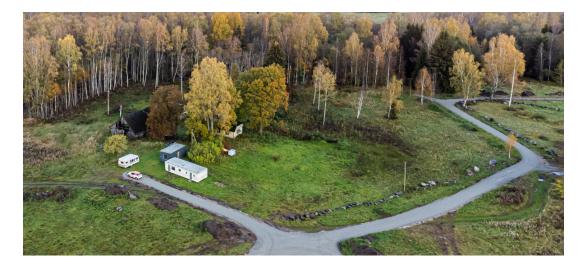

99 900 €

| Object ID.                 | 175571                       |
|----------------------------|------------------------------|
| Transaction:               | Sale, House                  |
| County:                    | Harju maakond                |
| City/county:               | Jõelähtme vald Parasmäe küla |
| Year of construction:      | 1901                         |
| Readiness:                 | Completed                    |
| Ownership form:            | registered immovable         |
| Cadastral register number: | 24504:008:0370               |
| Total area:                | 66.80 m <sup>2</sup>         |
| Area of plot:              | 35700.00 m <sup>2</sup>      |
| Sale price:                | 99 900 €                     |
| Price per m <sup>2</sup> : | 1 496 €                      |
|                            |                              |

## Additional info

electricity, industrial power supply, fibre cement roofing, water, neighbour watch, local water, water well, auxiliary building, forest nearby

Information

## House, Mäeuuetoa