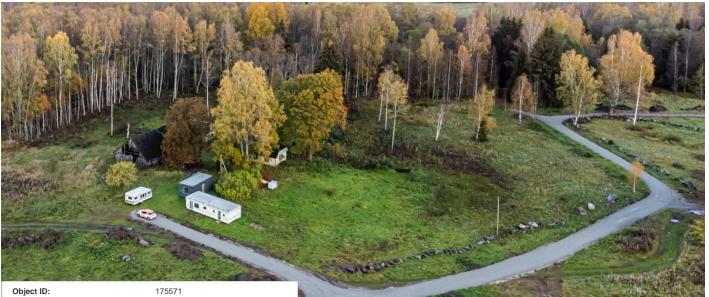

99 900 €

| Object ID.                 | 175571                       |
|----------------------------|------------------------------|
| Transaction:               | Sale, House                  |
| County:                    | Harju maakond                |
| City/county:               | Jõelähtme vald Parasmäe küla |
| Year of construction:      | 1901                         |
| Readiness:                 | Completed                    |
| Ownership form:            | registered immovable         |
| Cadastral register number: | 24504:008:0370               |
| Total area:                | 66.80 m <sup>2</sup>         |
| Area of plot:              | 35700.00 m <sup>2</sup>      |
| Sale price:                | 99 900 €                     |
| Price per m <sup>2</sup> : | 1 496 €                      |
|                            |                              |

## House, Mäeuuetoa