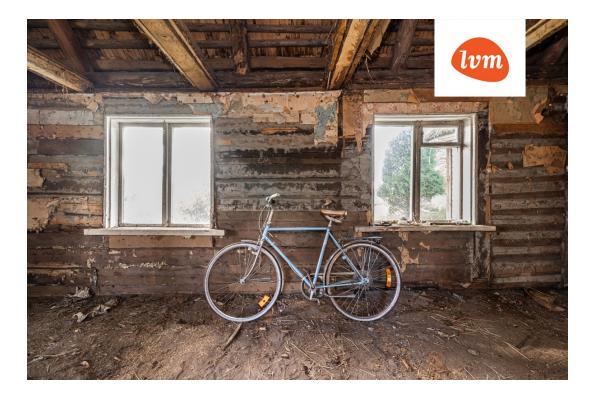

|
| Readiness:                 | Completed                    |
| Ownership form:            | registered immovable         |
| Cadastral register number: | 24504:008:0370               |
| Total area:                | 66.80 m <sup>2</sup>         |
| Area of plot:              | 35700.00 m <sup>2</sup>      |
| Sale price:                | 99 900 €                     |
| Price per m <sup>2</sup> : | 1 496 €                      |
|                            |                              |

## Real estate agent



Henel Aava henel.aava@lvm.ee +37256855888

## Additional info

electricity, industrial power supply, fibre cement roofing, water, neighbour watch, local water, water well, auxiliary building, forest nearby

Information



## House, Mäeuuetoa