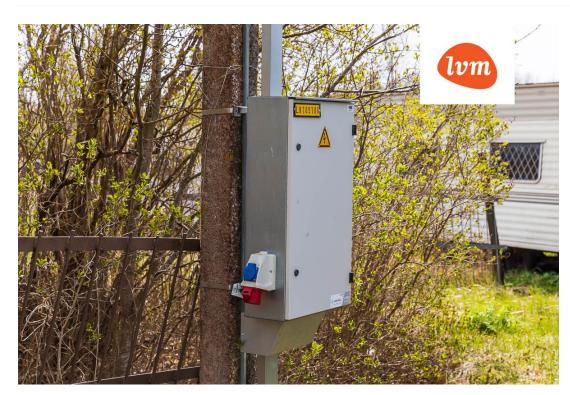

99 900 €

| Object ID.                 | 175571                       |
|----------------------------|------------------------------|
| Transaction:               | Sale, House                  |
| County:                    | Harju maakond                |
| City/county:               | Jõelähtme vald Parasmäe küla |
| Year of construction:      | 1901                         |
| Readiness:                 | Completed                    |
| Ownership form:            | registered immovable         |
| Cadastral register number: | 24504:008:0370               |
| Total area:                | 66.80 m <sup>2</sup>         |
| Area of plot:              | 35700.00 m <sup>2</sup>      |
| Sale price:                | 99 900 €                     |
| Price per m <sup>2</sup> : | 1 496 €                      |
|                            |                              |