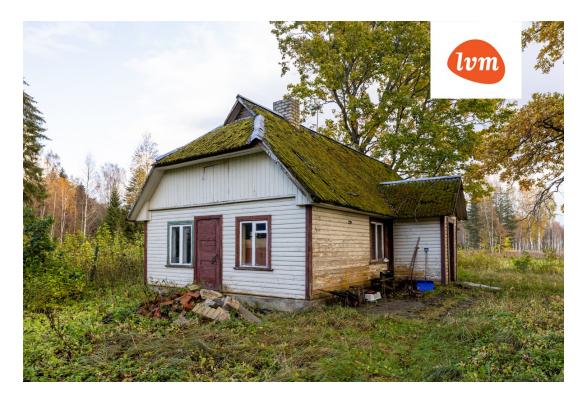

99 900 €

| Object ID.                 | 175571                       |
|----------------------------|------------------------------|
| Transaction:               | Sale, House                  |
| County:                    | Harju maakond                |
| City/county:               | Jõelähtme vald Parasmäe küla |
| Year of construction:      | 1901                         |
| Readiness:                 | Completed                    |
| Ownership form:            | registered immovable         |
| Cadastral register number: | 24504:008:0370               |
| Total area:                | 66.80 m <sup>2</sup>         |
| Area of plot:              | 35700.00 m <sup>2</sup>      |
| Sale price:                | 99 900 €                     |
| Price per m <sup>2</sup> : | 1 496 €                      |
|                            |                              |

## House, Mäeuuetoa