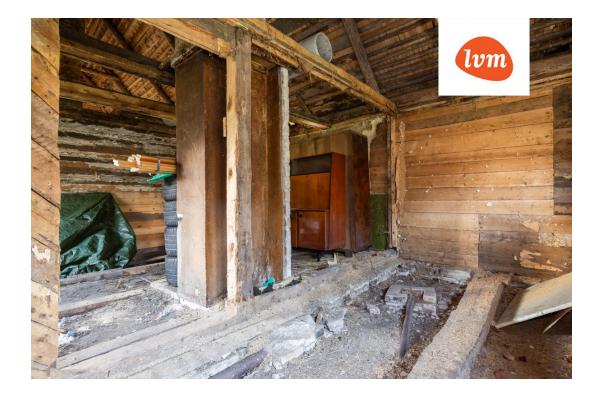

|
| Readiness:                 | Completed                    |
| Ownership form:            | registered immovable         |
| Cadastral register number: | 24504:008:0370               |
| Total area:                | 66.80 m <sup>2</sup>         |
| Area of plot:              | 35700.00 m <sup>2</sup>      |
| Sale price:                | 99 900 €                     |
| Price per m <sup>2</sup> : | 1 496 €                      |
|                            |                              |

## Real estate agent



Henel Aava henel.aava@lvm.ee +37256855888

## Additional info

electricity, industrial power supply, fibre cement roofing, water, neighbour watch, local water, water well, auxiliary building, forest nearby

Information



## House, Mäeuuetoa