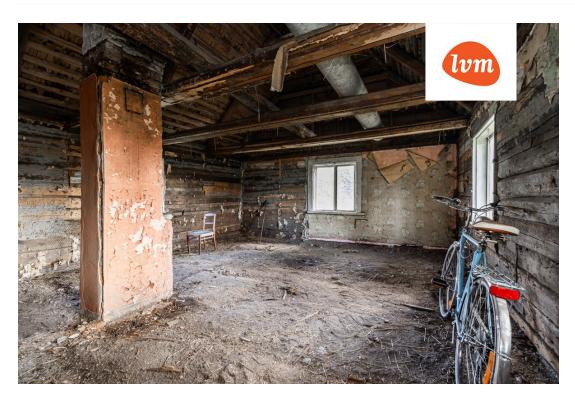

99 900 €

| Object ID.                 | 175571                       |
|----------------------------|------------------------------|
| Transaction:               | Sale, House                  |
| County:                    | Harju maakond                |
| City/county:               | Jõelähtme vald Parasmäe küla |
| Year of construction:      | 1901                         |
| Readiness:                 | Completed                    |
| Ownership form:            | registered immovable         |
| Cadastral register number: | 24504:008:0370               |
| Total area:                | 66.80 m <sup>2</sup>         |
| Area of plot:              | 35700.00 m <sup>2</sup>      |
| Sale price:                | 99 900 €                     |
| Price per m <sup>2</sup> : | 1 496 €                      |
|                            |                              |

## Additional info

electricity, industrial power supply, fibre cement roofing, water, neighbour watch, local water, water well, auxiliary building, forest nearby

Information