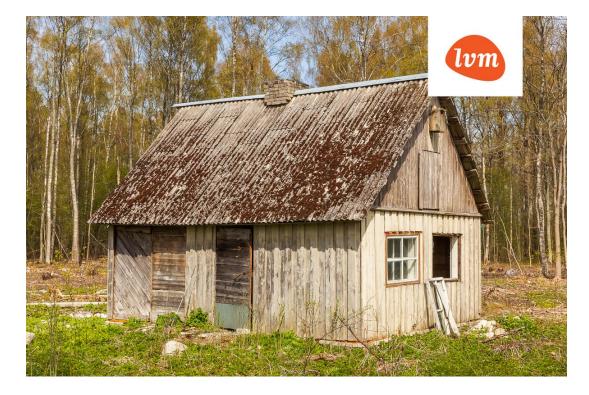

99 900 €

| Object ID.                 | 175571                       |
|----------------------------|------------------------------|
| Transaction:               | Sale, House                  |
| County:                    | Harju maakond                |
| City/county:               | Jõelähtme vald Parasmäe küla |
| Year of construction:      | 1901                         |
| Readiness:                 | Completed                    |
| Ownership form:            | registered immovable         |
| Cadastral register number: | 24504:008:0370               |
| Total area:                | 66.80 m <sup>2</sup>         |
| Area of plot:              | 35700.00 m <sup>2</sup>      |
| Sale price:                | 99 900 €                     |
| Price per m <sup>2</sup> : | 1 496 €                      |
|                            |                              |

## Additional info

electricity, industrial power supply, fibre cement roofing, water, neighbour watch, local water, water well, auxiliary building, forest nearby

Information

## House, Mäeuuetoa