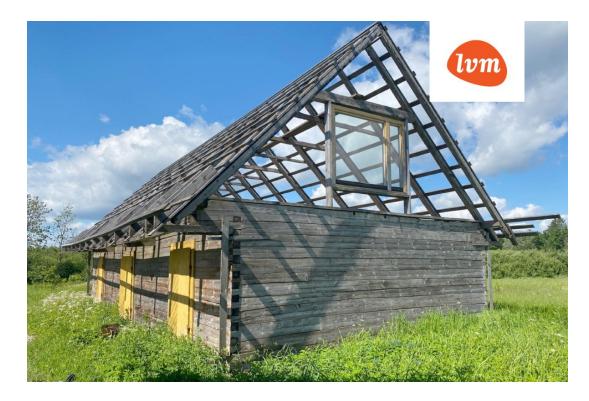

99 900 €

| Object ID.                 | 175571                       |
|----------------------------|------------------------------|
| Transaction:               | Sale, House                  |
| County:                    | Harju maakond                |
| City/county:               | Jõelähtme vald Parasmäe küla |
| Year of construction:      | 1901                         |
| Readiness:                 | Completed                    |
| Ownership form:            | registered immovable         |
| Cadastral register number: | 24504:008:0370               |
| Total area:                | 66.80 m <sup>2</sup>         |
| Area of plot:              | 35700.00 m <sup>2</sup>      |
| Sale price:                | 99 900 €                     |
| Price per m <sup>2</sup> : | 1 496 €                      |
|                            |                              |

## Additional info

electricity, industrial power supply, fibre cement roofing, water, neighbour watch, local water, water well, auxiliary building, forest nearby

Information

## House, Mäeuuetoa