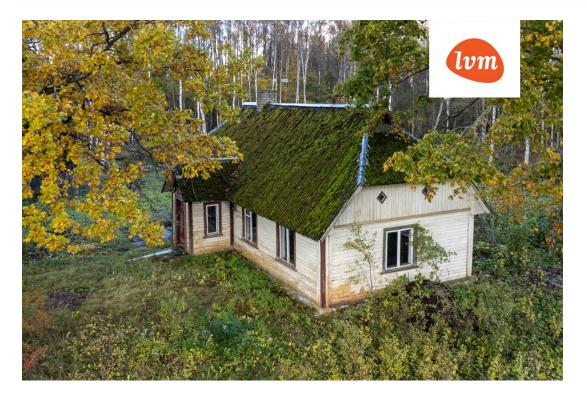

99 900 €

| Object ID.                 | 175571                       |
|----------------------------|------------------------------|
| Transaction:               | Sale, House                  |
| County:                    | Harju maakond                |
| City/county:               | Jõelähtme vald Parasmäe küla |
| Year of construction:      | 1901                         |
| Readiness:                 | Completed                    |
| Ownership form:            | registered immovable         |
| Cadastral register number: | 24504:008:0370               |
| Total area:                | 66.80 m <sup>2</sup>         |
| Area of plot:              | 35700.00 m <sup>2</sup>      |
| Sale price:                | 99 900 €                     |
| Price per m <sup>2</sup> : | 1 496 €                      |
|                            |                              |

## House, Mäeuuetoa