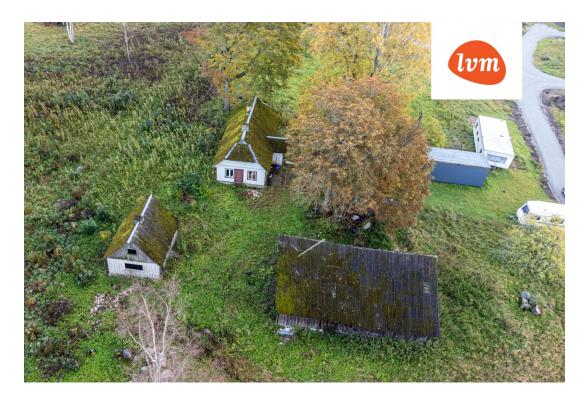

99 900 €

| Object ID.                 | 175571                       |
|----------------------------|------------------------------|
| Transaction:               | Sale, House                  |
| County:                    | Harju maakond                |
| City/county:               | Jõelähtme vald Parasmäe küla |
| Year of construction:      | 1901                         |
| Readiness:                 | Completed                    |
| Ownership form:            | registered immovable         |
| Cadastral register number: | 24504:008:0370               |
| Total area:                | 66.80 m <sup>2</sup>         |
| Area of plot:              | 35700.00 m <sup>2</sup>      |
| Sale price:                | 99 900 €                     |
| Price per m <sup>2</sup> : | 1 496 €                      |
|                            |                              |

## Additional info

electricity, industrial power supply, fibre cement roofing, water, neighbour watch, local water, water well, auxiliary building, forest nearby

Information

## House, Mäeuuetoa