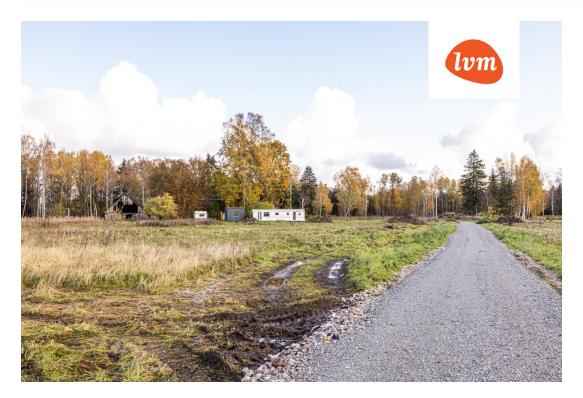

99 900 €

| Object ID.                 | 175571                       |
|----------------------------|------------------------------|
| Transaction:               | Sale, House                  |
| County:                    | Harju maakond                |
| City/county:               | Jõelähtme vald Parasmäe küla |
| Year of construction:      | 1901                         |
| Readiness:                 | Completed                    |
| Ownership form:            | registered immovable         |
| Cadastral register number: | 24504:008:0370               |
| Total area:                | 66.80 m <sup>2</sup>         |
| Area of plot:              | 35700.00 m <sup>2</sup>      |
| Sale price:                | 99 900 €                     |
| Price per m <sup>2</sup> : | 1 496 €                      |
|                            |                              |

## Additional info

electricity, industrial power supply, fibre cement roofing, water, neighbour watch, local water, water well, auxiliary building, forest nearby

Information