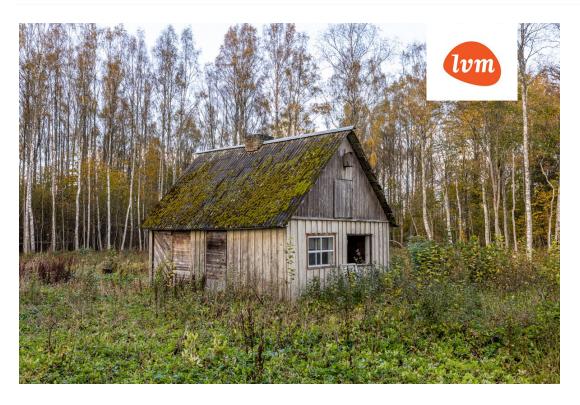

|
| Readiness:                 | Completed                    |
| Ownership form:            | registered immovable         |
| Cadastral register number: | 24504:008:0370               |
| Total area:                | 66.80 m <sup>2</sup>         |
| Area of plot:              | 35700.00 m <sup>2</sup>      |
| Sale price:                | 99 900 €                     |
| Price per m <sup>2</sup> : | 1 496 €                      |
|                            |                              |

## Real estate agent



Henel Aava henel.aava@lvm.ee +37256855888

## Additional info

electricity, industrial power supply, fibre cement roofing, water, neighbour watch, local water, water well, auxiliary building, forest nearby

Information



## House, Mäeuuetoa