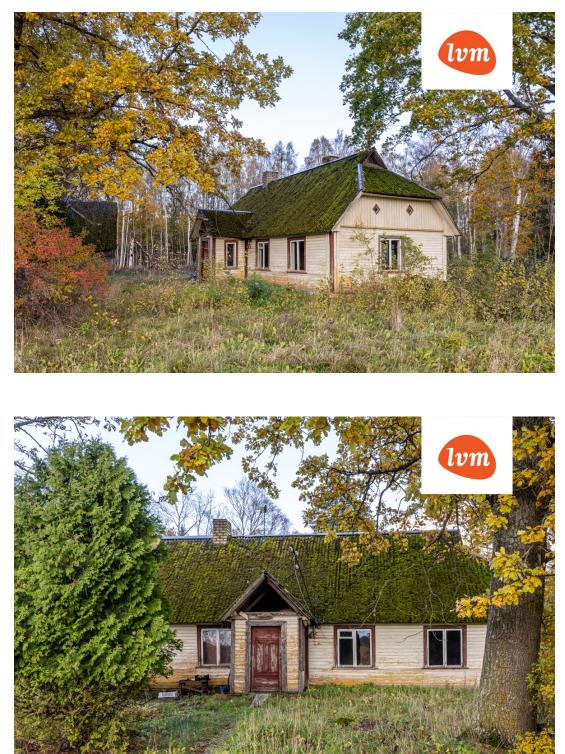

99 900 €

| Object ID.                 | 175571                       |
|----------------------------|------------------------------|
| Transaction:               | Sale, House                  |
| County:                    | Harju maakond                |
| City/county:               | Jõelähtme vald Parasmäe küla |
| Year of construction:      | 1901                         |
| Readiness:                 | Completed                    |
| Ownership form:            | registered immovable         |
| Cadastral register number: | 24504:008:0370               |
| Total area:                | 66.80 m <sup>2</sup>         |
| Area of plot:              | 35700.00 m <sup>2</sup>      |
| Sale price:                | 99 900 €                     |
| Price per m <sup>2</sup> : | 1 496 €                      |
|                            |                              |

## House, Mäeuuetoa