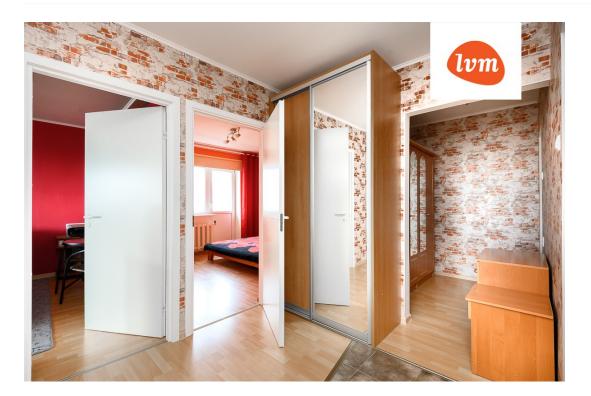

## Additional info

balcony, basement, cable TV, wardrobe, electricity, furniture, internet, stainwell locked, refrigerator, security door, shower, washing machine, water, separate WC, furnished kitchen, neighbour watch, separate rooms, wall cabinets, central water, public transportation, entry from the street