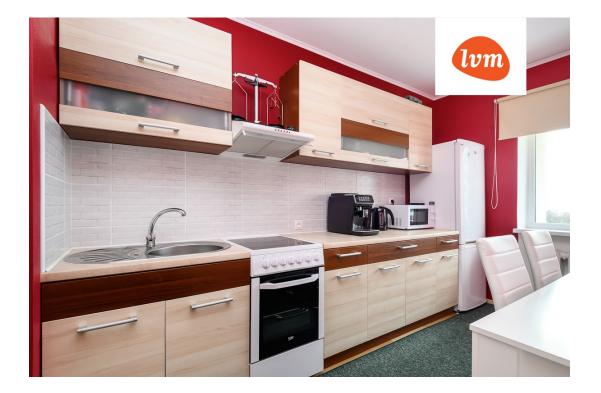

## Additional info

balcony, basement, cable TV, wardrobe, electricity, furniture, internet, stainwell locked, refrigerator, security door, shower, washing machine, water, separate WC, furnished kitchen, neighbour watch, separate rooms, wall cabinets, central water, public transportation, entry from the street

## apartment, Mai 34