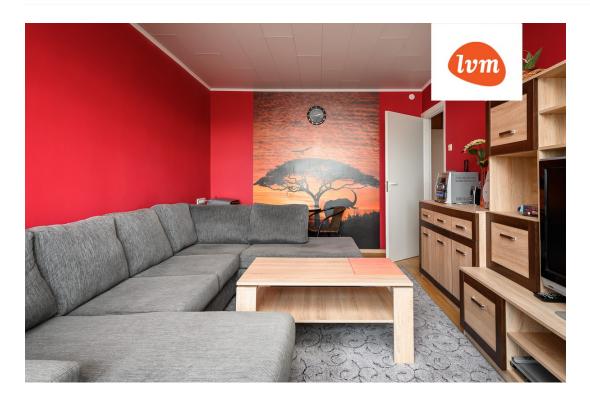

## Additional info

balcony, basement, cable TV, wardrobe, electricity, furniture, internet, stainwell locked, refrigerator, security door, shower, washing machine, water, separate WC, furnished kitchen, neighbour watch, separate rooms, wall cabinets, central water, public transportation, entry from the street

## apartment, Mai 34