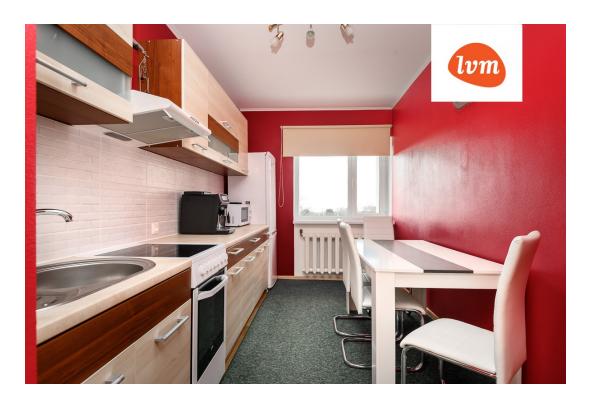

## Additional info

balcony, basement, cable TV, wardrobe, electricity, furniture, internet, stainwell locked, refrigerator, security door, shower, washing machine, water, separate WC, furnished kitchen, neighbour watch, separate rooms, wall cabinets, central water, public transportation, entry from the street

## apartment, Mai 34