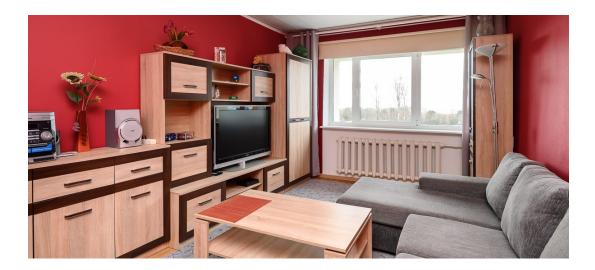

## Additional info

balcony, basement, cable TV, wardrobe, electricity, furniture, internet, stainwell locked, refrigerator, security door, shower, washing machine, water, separate WC, furnished kitchen, neighbour watch, separate rooms, wall cabinets, central water, public transportation, entry from the street