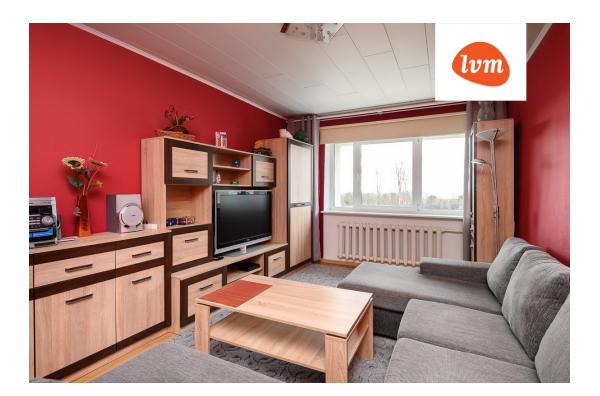

## Additional info

balcony, basement, cable TV, wardrobe, electricity, furniture, internet, stainwell locked, refrigerator, security door, shower, washing machine, water, separate WC, furnished kitchen, neighbour watch, separate rooms, wall cabinets, central water, public transportation, entry from the street

## apartment, Mai 34