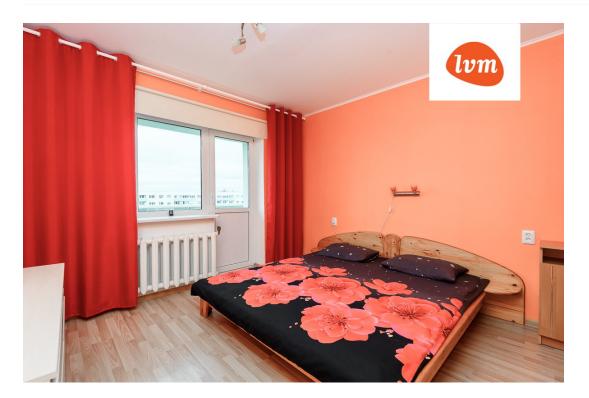

## Additional info

balcony, basement, cable TV, wardrobe, electricity, furniture, internet, stainwell locked, refrigerator, security door, shower, washing machine, water, separate WC, furnished kitchen, neighbour watch, separate rooms, wall cabinets, central water, public transportation, entry from the street

## apartment, Mai 34