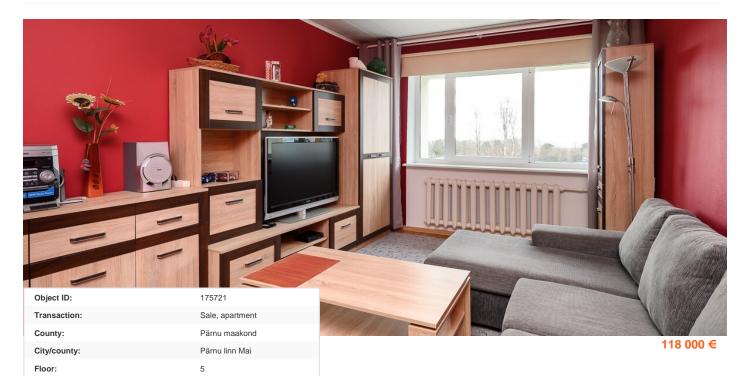

## Real estate agent

Number of rooms: Type of heating:

Year of construction:

Cadastral register number:

Ownership form:

Total area:

Area of plot:

Energy Class: Sale price:

Price per m2:

Lea Aniste lea.aniste@lvm.ee +37256853500 2

1985

central heating

apartment ownership

62513:175:0430

53.70 m<sup>2</sup> 0.00 m<sup>2</sup>

118 000 €

2 197 €

D

## Additional info

balcony, basement, cable TV, wardrobe, electricity, furniture, internet, stainwell locked, refrigerator, security door, shower, washing machine, water, separate WC, furnished kitchen, neighbour watch, separate rooms, wall cabinets, central water, public transportation, entry from the street

## apartment, Mai 34