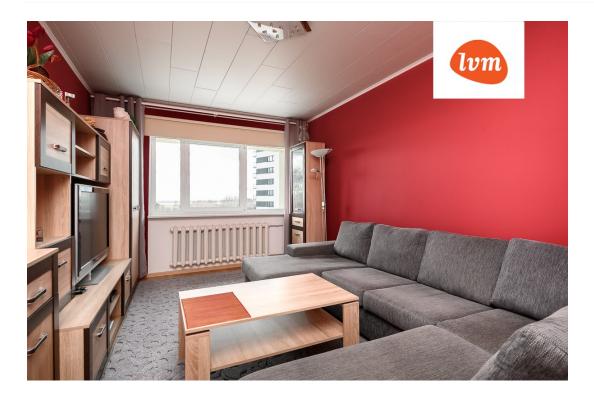

## Additional info

balcony, basement, cable TV, wardrobe, electricity, furniture, internet, stainwell locked, refrigerator, security door, shower, washing machine, water, separate WC, furnished kitchen, neighbour watch, separate rooms, wall cabinets, central water, public transportation, entry from the street

## apartment, Mai 34