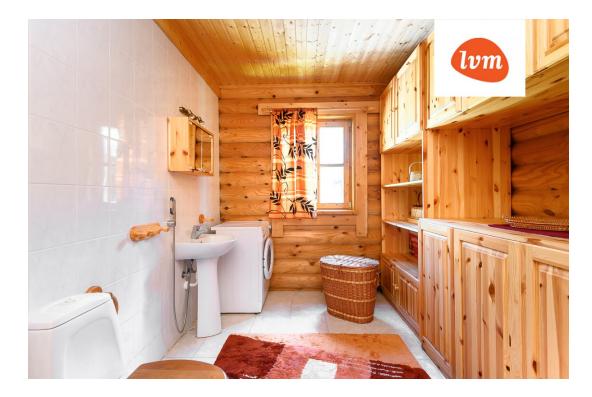

## Additional info

balcony, bathtub, hot-water boiler, electricity, fireplace, Garage, industrial power supply, stone roofing, sauna, shower, water, open kitchen, new sewage system, courtyard, new wiring, local water, fenced area, deep water well, water well, auxiliary building, forest nearby