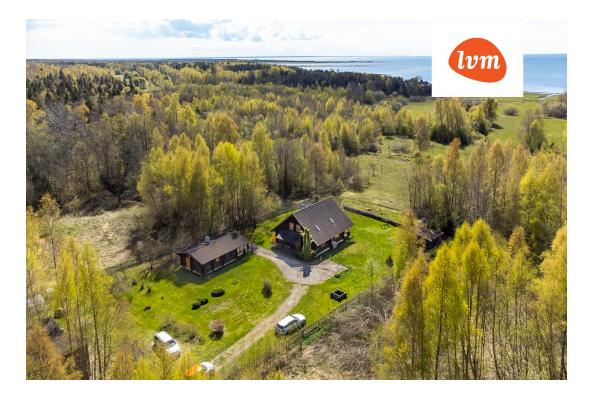

198 000 €

| 176666                                                                             |
|------------------------------------------------------------------------------------|
| Sale, House                                                                        |
| Saare maakond                                                                      |
| Saaremaa vald Kotlandi küla                                                        |
| stove heating, fireplaceheating, electricheating, solid fuel, air source heat pump |
| 2005                                                                               |
| Completed                                                                          |
| registered immovable                                                               |
| 44001:004:0486                                                                     |
| 142.00 m <sup>2</sup>                                                              |
| 6556.00 m <sup>2</sup>                                                             |
| 198 000 €                                                                          |
| 1 394 €                                                                            |
|                                                                                    |

## Additional info

balcony, bathtub, hot-water boiler, electricity, fireplace, Garage, industrial power supply, stone roofing, sauna, shower, water, open kitchen, new sewage system, courtyard, new wiring, local water, fenced area, deep water well, water well, auxiliary building, forest nearby