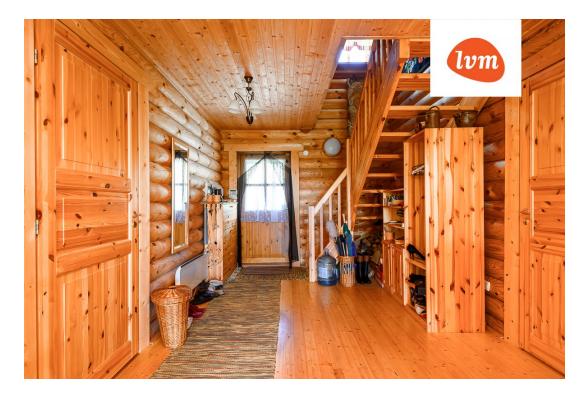

## Additional info

balcony, bathtub, hot-water boiler, electricity, fireplace, Garage, industrial power supply, stone roofing, sauna, shower, water, open kitchen, new sewage system, courtyard, new wiring, local water, fenced area, deep water well, water well, auxiliary building, forest nearby