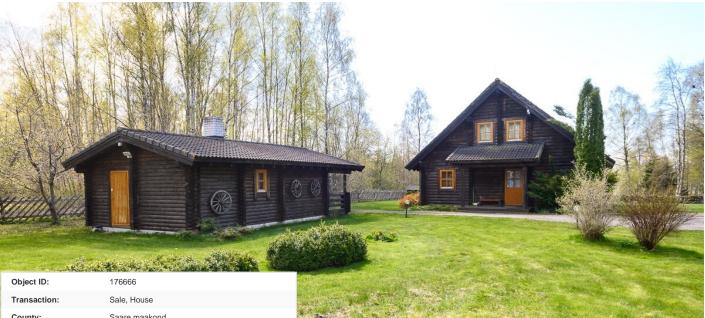

198 000 €

| 176666                                                                             |
|------------------------------------------------------------------------------------|
| Sale, House                                                                        |
| Saare maakond                                                                      |
| Saaremaa vald Kotlandi küla                                                        |
| stove heating, fireplaceheating, electricheating, solid fuel, air source heat pump |
| 2005                                                                               |
| Completed                                                                          |
| registered immovable                                                               |
| 44001:004:0486                                                                     |
| 142.00 m <sup>2</sup>                                                              |
| 6556.00 m <sup>2</sup>                                                             |
| 198 000 €                                                                          |
| 1 394 €                                                                            |
|                                                                                    |

## Additional info

balcony, bathtub, hot-water boiler, electricity, fireplace, Garage, industrial power supply, stone roofing, sauna, shower, water, open kitchen, new sewage system, courtyard, new wiring, local water, fenced area, deep water well, water well, auxiliary building, forest nearby