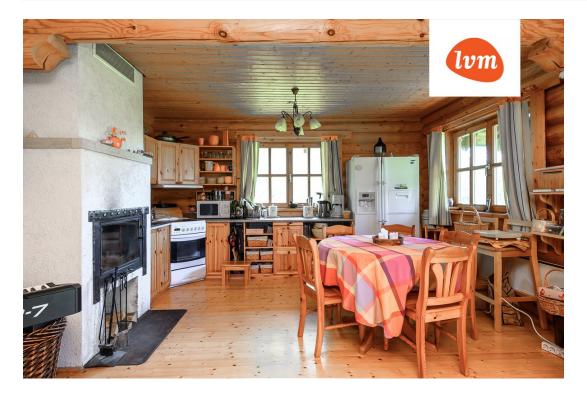

## Additional info

balcony, bathtub, hot-water boiler, electricity, fireplace, Garage, industrial power supply, stone roofing, sauna, shower, water, open kitchen, new sewage system, courtyard, new wiring, local water, fenced area, deep water well, water well, auxiliary building, forest nearby