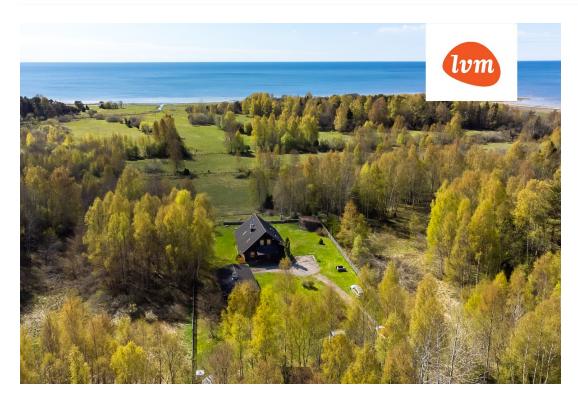

198 000 €

| 176666                                                                             |
|------------------------------------------------------------------------------------|
| Sale, House                                                                        |
| Saare maakond                                                                      |
| Saaremaa vald Kotlandi küla                                                        |
| stove heating, fireplaceheating, electricheating, solid fuel, air source heat pump |
| 2005                                                                               |
| Completed                                                                          |
| registered immovable                                                               |
| 44001:004:0486                                                                     |
| 142.00 m <sup>2</sup>                                                              |
| 6556.00 m <sup>2</sup>                                                             |
| 198 000 €                                                                          |
| 1 394 €                                                                            |
|                                                                                    |

## Additional info

balcony, bathtub, hot-water boiler, electricity, fireplace, Garage, industrial power supply, stone roofing, sauna, shower, water, open kitchen, new sewage system, courtyard, new wiring, local water, fenced area, deep water well, water well, auxiliary building, forest nearby