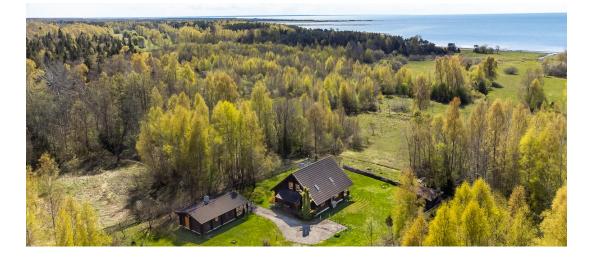

198 000 €

| 176666                                                                             |
|------------------------------------------------------------------------------------|
| Sale, House                                                                        |
| Saare maakond                                                                      |
| Saaremaa vald Kotlandi küla                                                        |
| stove heating, fireplaceheating, electricheating, solid fuel, air source heat pump |
| 2005                                                                               |
| Completed                                                                          |
| registered immovable                                                               |
| 44001:004:0486                                                                     |
| 142.00 m <sup>2</sup>                                                              |
| 6556.00 m <sup>2</sup>                                                             |
| 198 000 €                                                                          |
| 1 394 €                                                                            |
|                                                                                    |

## Additional info

balcony, bathtub, hot-water boiler, electricity, fireplace, Garage, industrial power supply, stone roofing, sauna, shower, water, open kitchen, new sewage system, courtyard, new wiring, local water, fenced area, deep water well, water well, auxiliary building, forest nearby