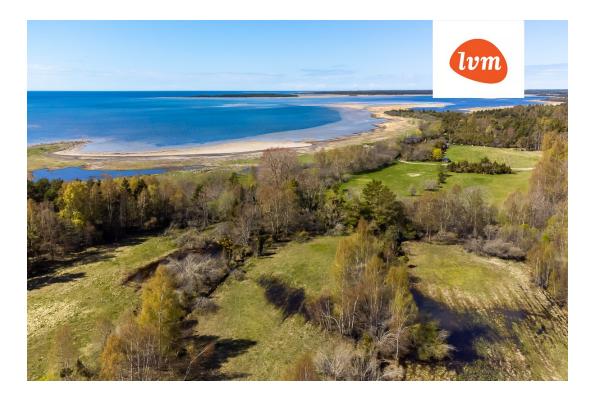

198 000 €

| 176666                                                                             |
|------------------------------------------------------------------------------------|
| Sale, House                                                                        |
| Saare maakond                                                                      |
| Saaremaa vald Kotlandi küla                                                        |
| stove heating, fireplaceheating, electricheating, solid fuel, air source heat pump |
| 2005                                                                               |
| Completed                                                                          |
| registered immovable                                                               |
| 44001:004:0486                                                                     |
| 142.00 m <sup>2</sup>                                                              |
| 6556.00 m <sup>2</sup>                                                             |
| 198 000 €                                                                          |
| 1 394 €                                                                            |
|                                                                                    |