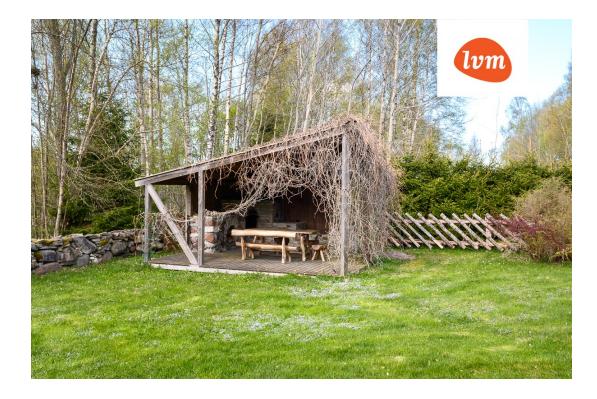

## Additional info

balcony, bathtub, hot-water boiler, electricity, fireplace, Garage, industrial power supply, stone roofing, sauna, shower, water, open kitchen, new sewage system, courtyard, new wiring, local water, fenced area, deep water well, water well, auxiliary building, forest nearby