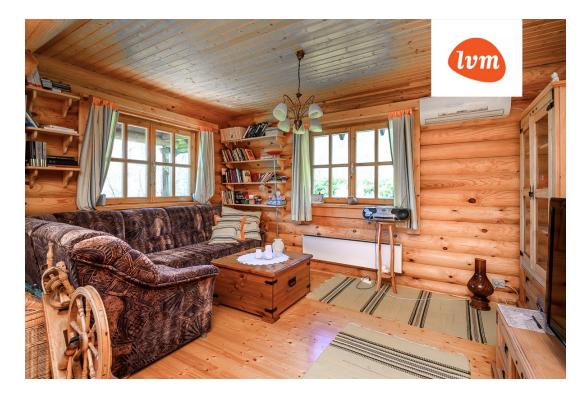

## Additional info

balcony, bathtub, hot-water boiler, electricity, fireplace, Garage, industrial power supply, stone roofing, sauna, shower, water, open kitchen, new sewage system, courtyard, new wiring, local water, fenced area, deep water well, water well, auxiliary building, forest nearby