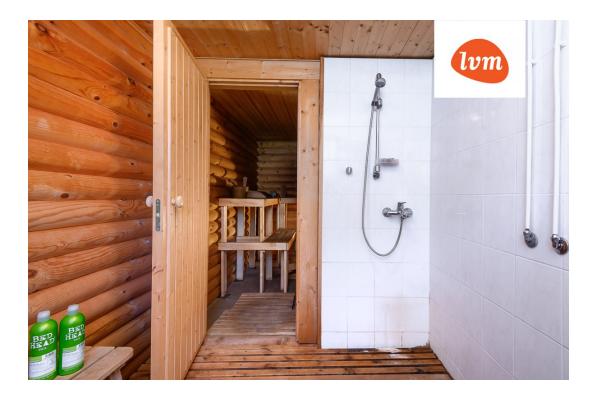

## Additional info

balcony, bathtub, hot-water boiler, electricity, fireplace, Garage, industrial power supply, stone roofing, sauna, shower, water, open kitchen, new sewage system, courtyard, new wiring, local water, fenced area, deep water well, water well, auxiliary building, forest nearby