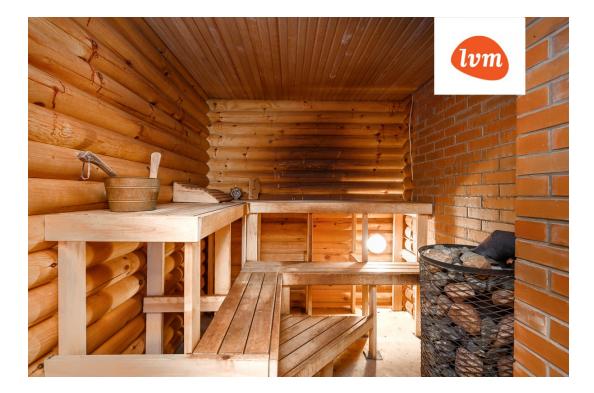

## Additional info

balcony, bathtub, hot-water boiler, electricity, fireplace, Garage, industrial power supply, stone roofing, sauna, shower, water, open kitchen, new sewage system, courtyard, new wiring, local water, fenced area, deep water well, water well, auxiliary building, forest nearby