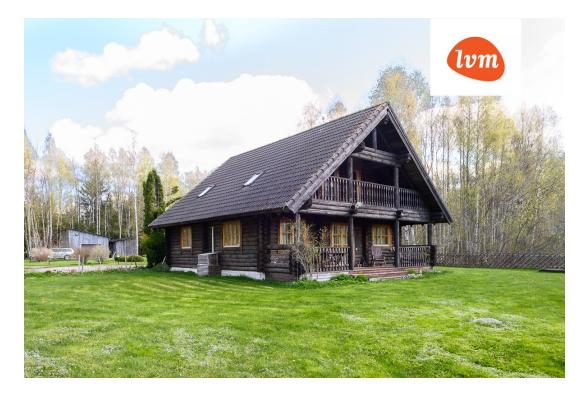

198 000 €

| 176666                                                                             |
|------------------------------------------------------------------------------------|
| Sale, House                                                                        |
| Saare maakond                                                                      |
| Saaremaa vald Kotlandi küla                                                        |
| stove heating, fireplaceheating, electricheating, solid fuel, air source heat pump |
| 2005                                                                               |
| Completed                                                                          |
| registered immovable                                                               |
| 44001:004:0486                                                                     |
| 142.00 m <sup>2</sup>                                                              |
| 6556.00 m <sup>2</sup>                                                             |
| 198 000 €                                                                          |
| 1 394 €                                                                            |
|                                                                                    |

## Additional info

balcony, bathtub, hot-water boiler, electricity, fireplace, Garage, industrial power supply, stone roofing, sauna, shower, water, open kitchen, new sewage system, courtyard, new wiring, local water, fenced area, deep water well, water well, auxiliary building, forest nearby