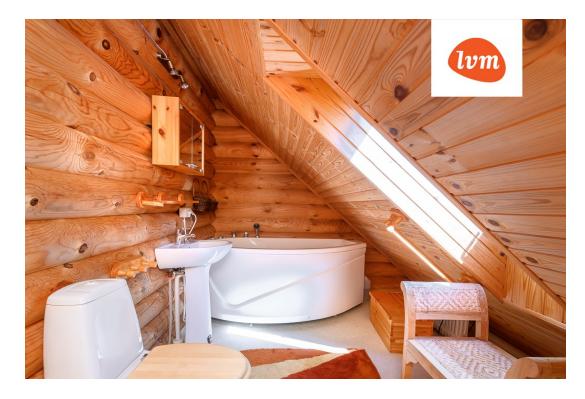

## Additional info

balcony, bathtub, hot-water boiler, electricity, fireplace, Garage, industrial power supply, stone roofing, sauna, shower, water, open kitchen, new sewage system, courtyard, new wiring, local water, fenced area, deep water well, water well, auxiliary building, forest nearby