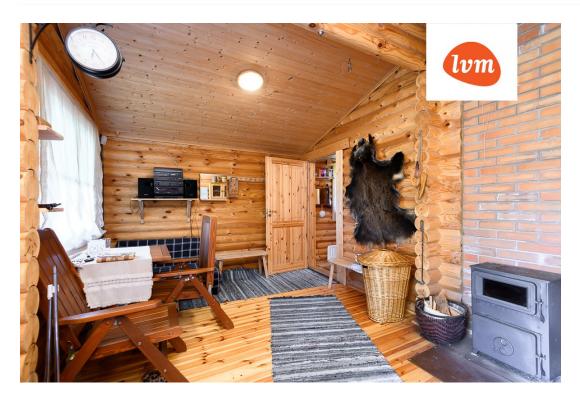

## Additional info

balcony, bathtub, hot-water boiler, electricity, fireplace, Garage, industrial power supply, stone roofing, sauna, shower, water, open kitchen, new sewage system, courtyard, new wiring, local water, fenced area, deep water well, water well, auxiliary building, forest nearby