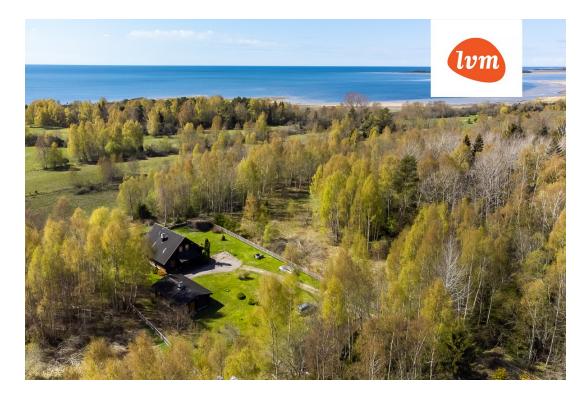

198 000 €

| 176666                                                                             |
|------------------------------------------------------------------------------------|
| Sale, House                                                                        |
| Saare maakond                                                                      |
| Saaremaa vald Kotlandi küla                                                        |
| stove heating, fireplaceheating, electricheating, solid fuel, air source heat pump |
| 2005                                                                               |
| Completed                                                                          |
| registered immovable                                                               |
| 44001:004:0486                                                                     |
| 142.00 m <sup>2</sup>                                                              |
| 6556.00 m <sup>2</sup>                                                             |
| 198 000 €                                                                          |
| 1 394 €                                                                            |
|                                                                                    |

## Additional info

balcony, bathtub, hot-water boiler, electricity, fireplace, Garage, industrial power supply, stone roofing, sauna, shower, water, open kitchen, new sewage system, courtyard, new wiring, local water, fenced area, deep water well, water well, auxiliary building, forest nearby