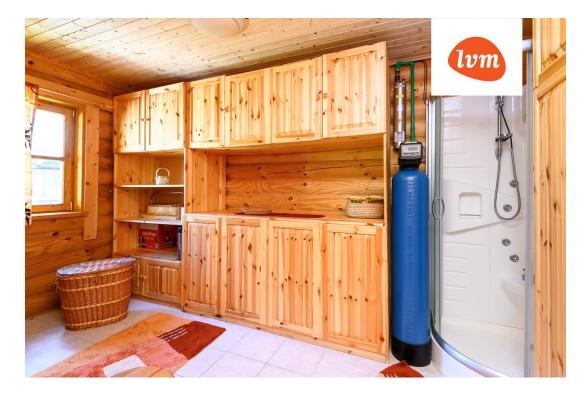

## Additional info

balcony, bathtub, hot-water boiler, electricity, fireplace, Garage, industrial power supply, stone roofing, sauna, shower, water, open kitchen, new sewage system, courtyard, new wiring, local water, fenced area, deep water well, water well, auxiliary building, forest nearby