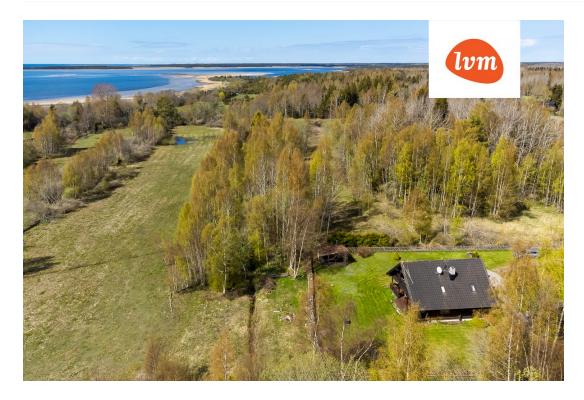

198 000 €

| 176666                                                                             |
|------------------------------------------------------------------------------------|
| Sale, House                                                                        |
| Saare maakond                                                                      |
| Saaremaa vald Kotlandi küla                                                        |
| stove heating, fireplaceheating, electricheating, solid fuel, air source heat pump |
| 2005                                                                               |
| Completed                                                                          |
| registered immovable                                                               |
| 44001:004:0486                                                                     |
| 142.00 m <sup>2</sup>                                                              |
| 6556.00 m <sup>2</sup>                                                             |
| 198 000 €                                                                          |
| 1 394 €                                                                            |
|                                                                                    |

## Additional info

balcony, bathtub, hot-water boiler, electricity, fireplace, Garage, industrial power supply, stone roofing, sauna, shower, water, open kitchen, new sewage system, courtyard, new wiring, local water, fenced area, deep water well, water well, auxiliary building, forest nearby