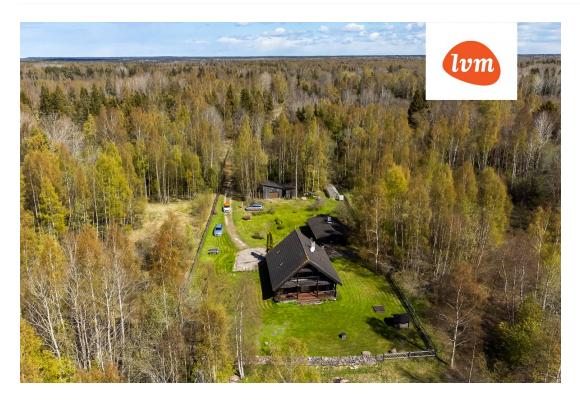

198 000 €

| 176666                                                                             |
|------------------------------------------------------------------------------------|
| Sale, House                                                                        |
| Saare maakond                                                                      |
| Saaremaa vald Kotlandi küla                                                        |
| stove heating, fireplaceheating, electricheating, solid fuel, air source heat pump |
| 2005                                                                               |
| Completed                                                                          |
| registered immovable                                                               |
| 44001:004:0486                                                                     |
| 142.00 m <sup>2</sup>                                                              |
| 6556.00 m <sup>2</sup>                                                             |
| 198 000 €                                                                          |
| 1 394 €                                                                            |
|                                                                                    |

## Additional info

balcony, bathtub, hot-water boiler, electricity, fireplace, Garage, industrial power supply, stone roofing, sauna, shower, water, open kitchen, new sewage system, courtyard, new wiring, local water, fenced area, deep water well, water well, auxiliary building, forest nearby