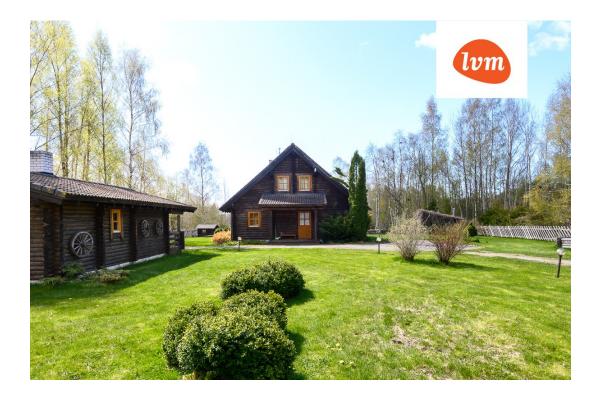

198 000 €

| 176666                                                                             |
|------------------------------------------------------------------------------------|
| Sale, House                                                                        |
| Saare maakond                                                                      |
| Saaremaa vald Kotlandi küla                                                        |
| stove heating, fireplaceheating, electricheating, solid fuel, air source heat pump |
| 2005                                                                               |
| Completed                                                                          |
| registered immovable                                                               |
| 44001:004:0486                                                                     |
| 142.00 m <sup>2</sup>                                                              |
| 6556.00 m <sup>2</sup>                                                             |
| 198 000 €                                                                          |
| 1 394 €                                                                            |
|                                                                                    |

## Additional info

balcony, bathtub, hot-water boiler, electricity, fireplace, Garage, industrial power supply, stone roofing, sauna, shower, water, open kitchen, new sewage system, courtyard, new wiring, local water, fenced area, deep water well, water well, auxiliary building, forest nearby