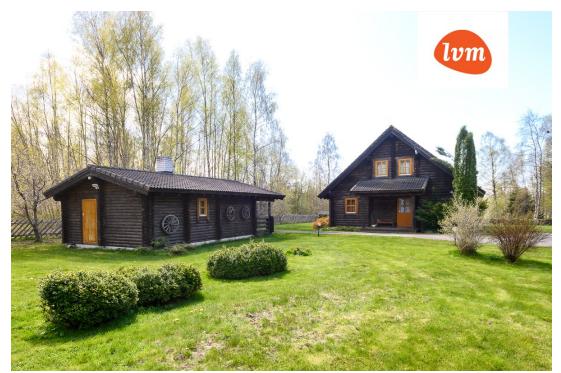

198 000 €

| 176666                                                                             |
|------------------------------------------------------------------------------------|
| Sale, House                                                                        |
| Saare maakond                                                                      |
| Saaremaa vald Kotlandi küla                                                        |
| stove heating, fireplaceheating, electricheating, solid fuel, air source heat pump |
| 2005                                                                               |
| Completed                                                                          |
| registered immovable                                                               |
| 44001:004:0486                                                                     |
| 142.00 m <sup>2</sup>                                                              |
| 6556.00 m <sup>2</sup>                                                             |
| 198 000 €                                                                          |
| 1 394 €                                                                            |
|                                                                                    |

## Additional info

balcony, bathtub, hot-water boiler, electricity, fireplace, Garage, industrial power supply, stone roofing, sauna, shower, water, open kitchen, new sewage system, courtyard, new wiring, local water, fenced area, deep water well, water well, auxiliary building, forest nearby