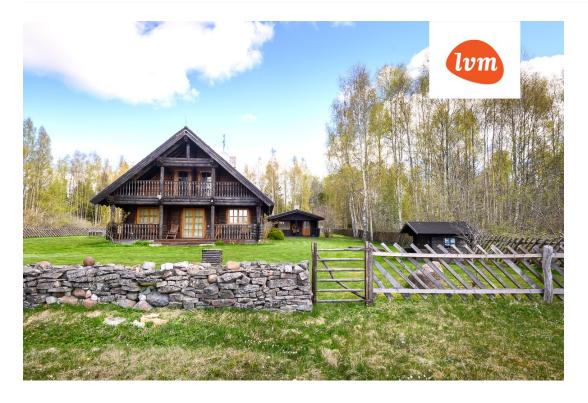

198 000 €

| 176666                                                                             |
|------------------------------------------------------------------------------------|
| Sale, House                                                                        |
| Saare maakond                                                                      |
| Saaremaa vald Kotlandi küla                                                        |
| stove heating, fireplaceheating, electricheating, solid fuel, air source heat pump |
| 2005                                                                               |
| Completed                                                                          |
| registered immovable                                                               |
| 44001:004:0486                                                                     |
| 142.00 m <sup>2</sup>                                                              |
| 6556.00 m <sup>2</sup>                                                             |
| 198 000 €                                                                          |
| 1 394 €                                                                            |
|                                                                                    |

## Additional info

balcony, bathtub, hot-water boiler, electricity, fireplace, Garage, industrial power supply, stone roofing, sauna, shower, water, open kitchen, new sewage system, courtyard, new wiring, local water, fenced area, deep water well, water well, auxiliary building, forest nearby