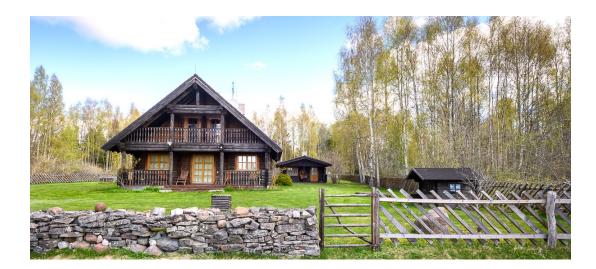

198 000 €

| 176666                                                                             |
|------------------------------------------------------------------------------------|
| Sale, House                                                                        |
| Saare maakond                                                                      |
| Saaremaa vald Kotlandi küla                                                        |
| stove heating, fireplaceheating, electricheating, solid fuel, air source heat pump |
| 2005                                                                               |
| Completed                                                                          |
| registered immovable                                                               |
| 44001:004:0486                                                                     |
| 142.00 m <sup>2</sup>                                                              |
| 6556.00 m <sup>2</sup>                                                             |
| 198 000 €                                                                          |
| 1 394 €                                                                            |
|                                                                                    |

## Additional info

balcony, bathtub, hot-water boiler, electricity, fireplace, Garage, industrial power supply, stone roofing, sauna, shower, water, open kitchen, new sewage system, courtyard, new wiring, local water, fenced area, deep water well, water well, auxiliary building, forest nearby