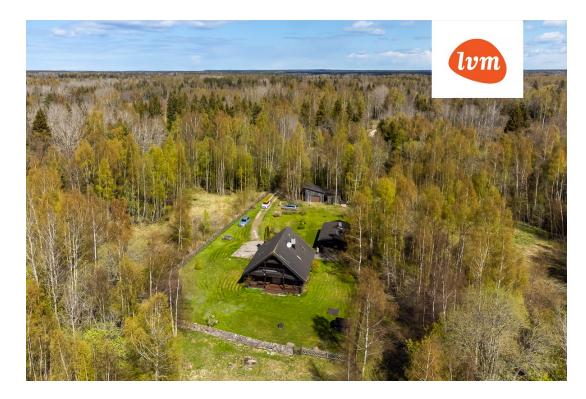

198 000 €

| 176666                                                                             |
|------------------------------------------------------------------------------------|
| Sale, House                                                                        |
| Saare maakond                                                                      |
| Saaremaa vald Kotlandi küla                                                        |
| stove heating, fireplaceheating, electricheating, solid fuel, air source heat pump |
| 2005                                                                               |
| Completed                                                                          |
| registered immovable                                                               |
| 44001:004:0486                                                                     |
| 142.00 m <sup>2</sup>                                                              |
| 6556.00 m <sup>2</sup>                                                             |
| 198 000 €                                                                          |
| 1 394 €                                                                            |
|                                                                                    |

## Additional info

balcony, bathtub, hot-water boiler, electricity, fireplace, Garage, industrial power supply, stone roofing, sauna, shower, water, open kitchen, new sewage system, courtyard, new wiring, local water, fenced area, deep water well, water well, auxiliary building, forest nearby