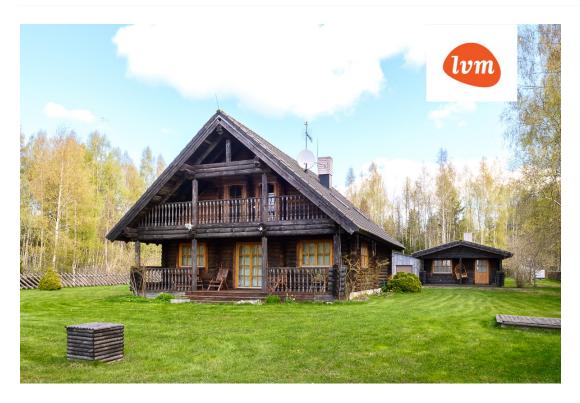

198 000 €

| 176666                                                                             |
|------------------------------------------------------------------------------------|
| Sale, House                                                                        |
| Saare maakond                                                                      |
| Saaremaa vald Kotlandi küla                                                        |
| stove heating, fireplaceheating, electricheating, solid fuel, air source heat pump |
| 2005                                                                               |
| Completed                                                                          |
| registered immovable                                                               |
| 44001:004:0486                                                                     |
| 142.00 m <sup>2</sup>                                                              |
| 6556.00 m <sup>2</sup>                                                             |
| 198 000 €                                                                          |
| 1 394 €                                                                            |
|                                                                                    |

## Additional info

balcony, bathtub, hot-water boiler, electricity, fireplace, Garage, industrial power supply, stone roofing, sauna, shower, water, open kitchen, new sewage system, courtyard, new wiring, local water, fenced area, deep water well, water well, auxiliary building, forest nearby