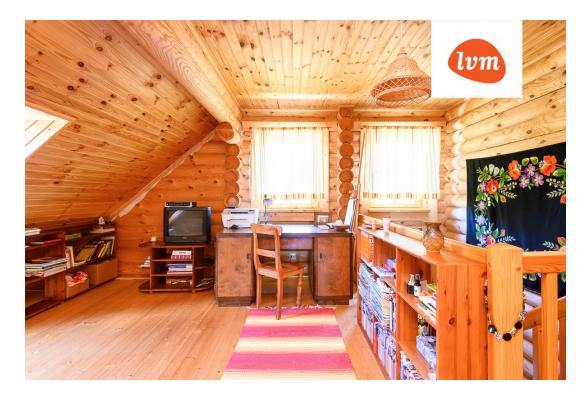

## Additional info

balcony, bathtub, hot-water boiler, electricity, fireplace, Garage, industrial power supply, stone roofing, sauna, shower, water, open kitchen, new sewage system, courtyard, new wiring, local water, fenced area, deep water well, water well, auxiliary building, forest nearby