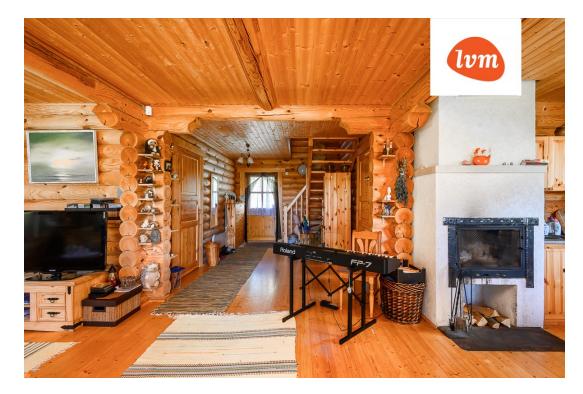

## Additional info

balcony, bathtub, hot-water boiler, electricity, fireplace, Garage, industrial power supply, stone roofing, sauna, shower, water, open kitchen, new sewage system, courtyard, new wiring, local water, fenced area, deep water well, water well, auxiliary building, forest nearby