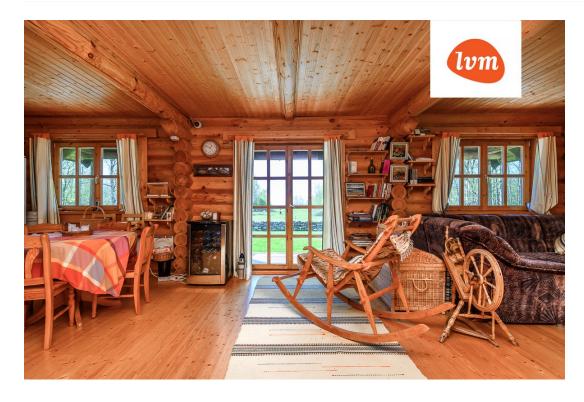

## Additional info

balcony, bathtub, hot-water boiler, electricity, fireplace, Garage, industrial power supply, stone roofing, sauna, shower, water, open kitchen, new sewage system, courtyard, new wiring, local water, fenced area, deep water well, water well, auxiliary building, forest nearby