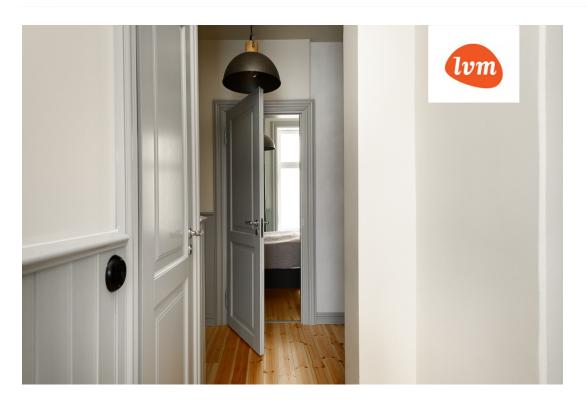

## Additional info

burglar alarm, basement, cable TV, wardrobe, electricity, fireplace, furniture, Furniture available, internet, strip flooring, refrigerator, metal roofing, sauna, security door, shower, telephone, TV, washing machine, water, separate WC, furnished kitchen, separate rooms, open kitchen, new sewage system, penthouse, courtyard, separate entrance, duplex, high ceilings, new wiring, wall cabinets, attic, central water, fenced area, auxiliary building, public transportation, entry from the street