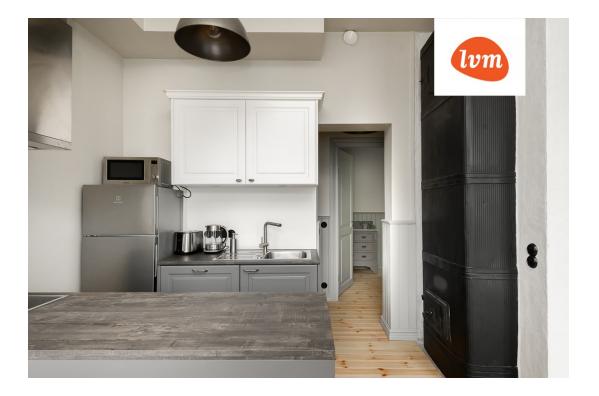

## Additional info

burglar alarm, basement, cable TV, wardrobe, electricity, fireplace, furniture, Furniture available, internet, strip flooring, refrigerator, metal roofing, sauna, security door, shower, telephone, TV, washing machine, water, separate WC, furnished kitchen, separate rooms, open kitchen, new sewage system, penthouse, courtyard, separate entrance, duplex, high ceilings, new wiring, wall cabinets, attic, central water, fenced area, auxiliary building, public transportation, entry from the street