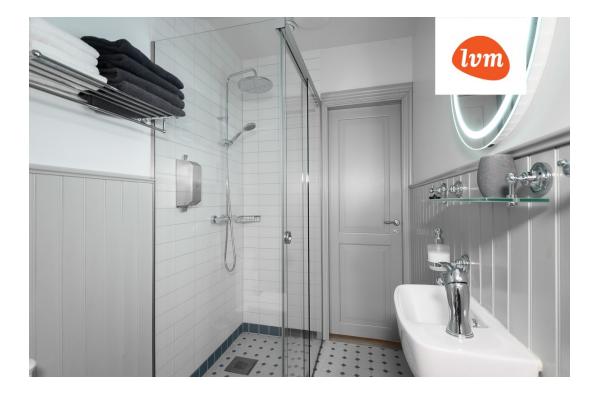

## Additional info

burglar alarm, basement, cable TV, wardrobe, electricity, fireplace, furniture, Furniture available, internet, strip flooring, refrigerator, metal roofing, sauna, security door, shower, telephone, TV, washing machine, water, separate WC, furnished kitchen, separate rooms, open kitchen, new sewage system, penthouse, courtyard, separate entrance, duplex, high ceilings, new wiring, wall cabinets, attic, central water, fenced area, auxiliary building, public transportation, entry from the street