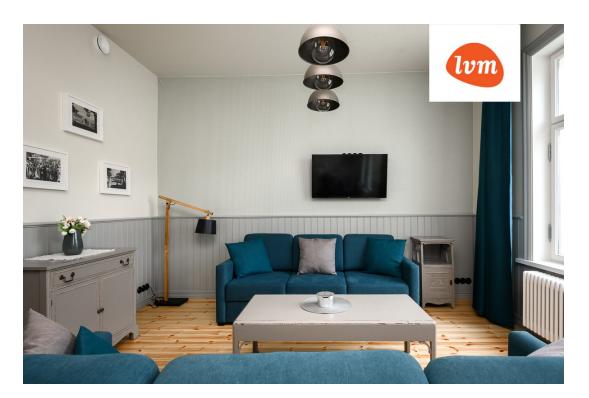

## Additional info

burglar alarm, basement, cable TV, wardrobe, electricity, fireplace, furniture, Furniture available, internet, strip flooring, refrigerator, metal roofing, sauna, security door, shower, telephone, TV, washing machine, water, separate WC, furnished kitchen, separate rooms, open kitchen, new sewage system, penthouse, courtyard, separate entrance, duplex, high ceilings, new wiring, wall cabinets, attic, central water, fenced area, auxiliary building, public transportation, entry from the street