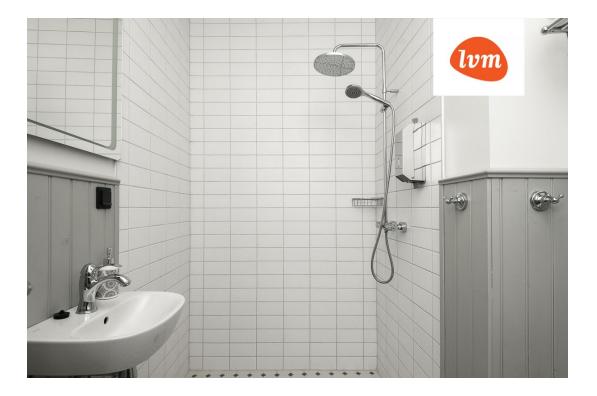

## Additional info

burglar alarm, basement, cable TV, wardrobe, electricity, fireplace, furniture, Furniture available, internet, strip flooring, refrigerator, metal roofing, sauna, security door, shower, telephone, TV, washing machine, water, separate WC, furnished kitchen, separate rooms, open kitchen, new sewage system, penthouse, courtyard, separate entrance, duplex, high ceilings, new wiring, wall cabinets, attic, central water, fenced area, auxiliary building, public transportation, entry from the street