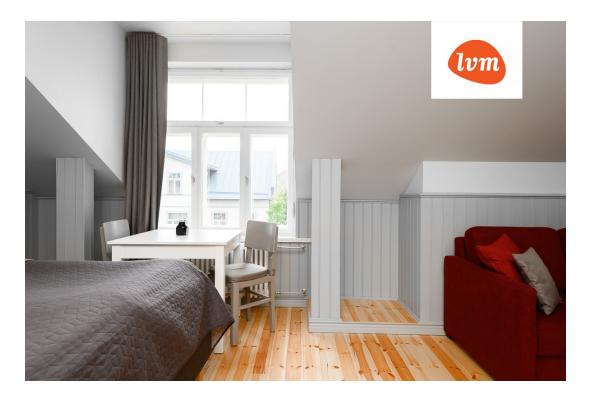

## Additional info

burglar alarm, basement, cable TV, wardrobe, electricity, fireplace, furniture, Furniture available, internet, strip flooring, refrigerator, metal roofing, sauna, security door, shower, telephone, TV, washing machine, water, separate WC, furnished kitchen, separate rooms, open kitchen, new sewage system, penthouse, courtyard, separate entrance, duplex, high ceilings, new wiring, wall cabinets, attic, central water, fenced area, auxiliary building, public transportation, entry from the street