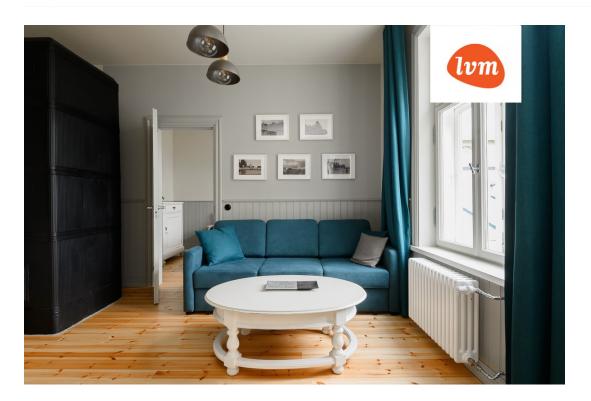

## Additional info

burglar alarm, basement, cable TV, wardrobe, electricity, fireplace, furniture, Furniture available, internet, strip flooring, refrigerator, metal roofing, sauna, security door, shower, telephone, TV, washing machine, water, separate WC, furnished kitchen, separate rooms, open kitchen, new sewage system, penthouse, courtyard, separate entrance, duplex, high ceilings, new wiring, wall cabinets, attic, central water, fenced area, auxiliary building, public transportation, entry from the street