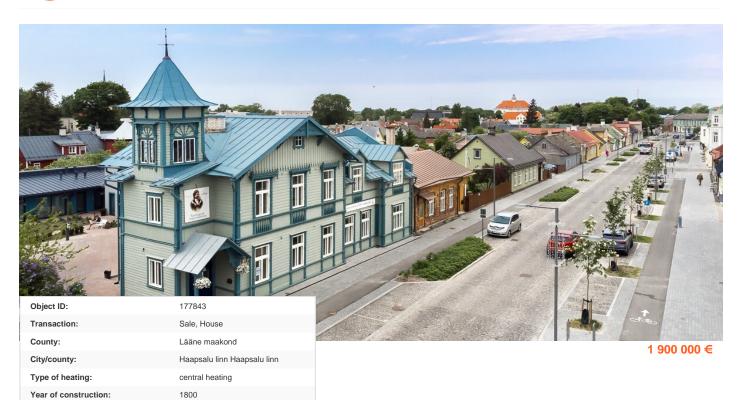

## Real estate agent



Readiness:

Total area:

Area of plot:

**Energy Class:** 

Sale price: Price per m<sup>2</sup>:

Ownership form:

Cadastral register number:

Ingmar Saksing ingmar.saksing@lvm.ee +3725013320

New building project

registered immovable 18301:006:0010

693.50 m<sup>2</sup>

997.00 m²

none 1 900 000 €

2 740 €

## Additional info

burglar alarm, basement, cable TV, wardrobe, electricity, fireplace, furniture, Furniture available, internet, strip flooring, refrigerator, metal roofing, sauna, security door, shower, telephone, TV, washing machine, water, separate WC, furnished kitchen, separate rooms, open kitchen, new sewage system, penthouse, courtyard, separate entrance, duplex, high ceilings, new wiring, wall cabinets, attic, central water, fenced area, auxiliary