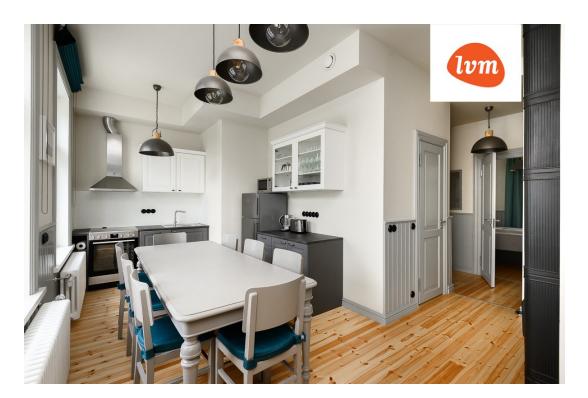

## Additional info

burglar alarm, basement, cable TV, wardrobe, electricity, fireplace, furniture, Furniture available, internet, strip flooring, refrigerator, metal roofing, sauna, security door, shower, telephone, TV, washing machine, water, separate WC, furnished kitchen, separate rooms, open kitchen, new sewage system, penthouse, courtyard, separate entrance, duplex, high ceilings, new wiring, wall cabinets, attic, central water, fenced area, auxiliary building, public transportation, entry from the street

## House, Posti 20