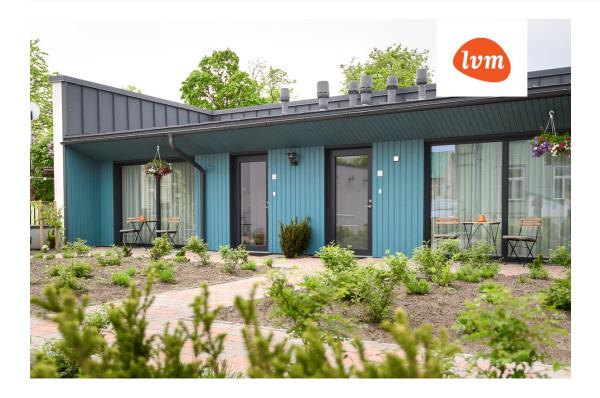

g project

registered immovable 18301:006:0010

693.50 m<sup>2</sup>

997.00 m²

none 1 900 000 €

2 740 €

## Additional info

burglar alarm, basement, cable TV, wardrobe, electricity, fireplace, furniture, Furniture available, internet, strip flooring, refrigerator, metal roofing, sauna, security door, shower, telephone, TV, washing machine, water, separate WC, furnished kitchen, separate rooms, open kitchen, new sewage system, penthouse, courtyard, separate entrance, duplex, high ceilings, new wiring, wall cabinets, attic, central water, fenced area, auxiliary building, public transportation, entry from the street

## Information



## House, Posti 20