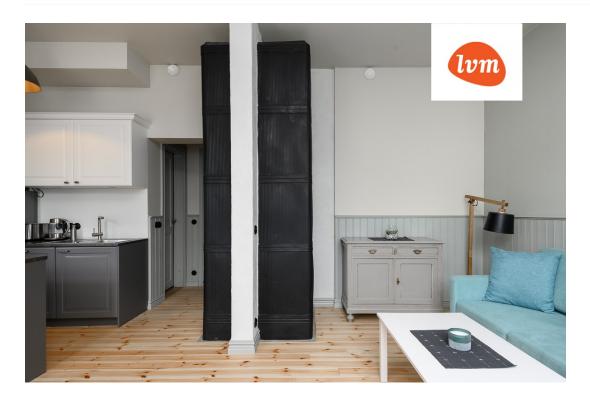

## Additional info

burglar alarm, basement, cable TV, wardrobe, electricity, fireplace, furniture, Furniture available, internet, strip flooring, refrigerator, metal roofing, sauna, security door, shower, telephone, TV, washing machine, water, separate WC, furnished kitchen, separate rooms, open kitchen, new sewage system, penthouse, courtyard, separate entrance, duplex, high ceilings, new wiring, wall cabinets, attic, central water, fenced area, auxiliary building, public transportation, entry from the street