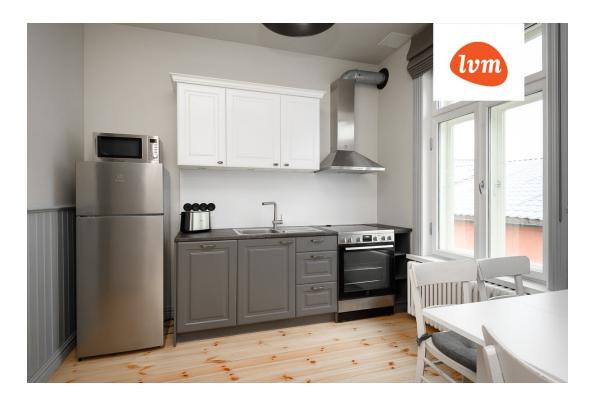

## Additional info

burglar alarm, basement, cable TV, wardrobe, electricity, fireplace, furniture, Furniture available, internet, strip flooring, refrigerator, metal roofing, sauna, security door, shower, telephone, TV, washing machine, water, separate WC, furnished kitchen, separate rooms, open kitchen, new sewage system, penthouse, courtyard, separate entrance, duplex, high ceilings, new wiring, wall cabinets, attic, central water, fenced area, auxiliary building, public transportation, entry from the street