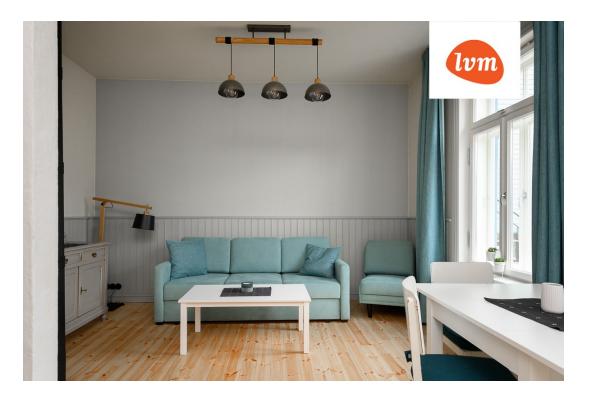

## Additional info

burglar alarm, basement, cable TV, wardrobe, electricity, fireplace, furniture, Furniture available, internet, strip flooring, refrigerator, metal roofing, sauna, security door, shower, telephone, TV, washing machine, water, separate WC, furnished kitchen, separate rooms, open kitchen, new sewage system, penthouse, courtyard, separate entrance, duplex, high ceilings, new wiring, wall cabinets, attic, central water, fenced area, auxiliary building, public transportation, entry from the street