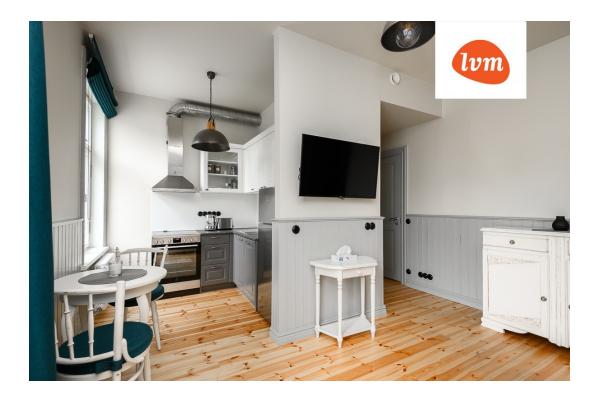

## Additional info

burglar alarm, basement, cable TV, wardrobe, electricity, fireplace, furniture, Furniture available, internet, strip flooring, refrigerator, metal roofing, sauna, security door, shower, telephone, TV, washing machine, water, separate WC, furnished kitchen, separate rooms, open kitchen, new sewage system, penthouse, courtyard, separate entrance, duplex, high ceilings, new wiring, wall cabinets, attic, central water, fenced area, auxiliary building, public transportation, entry from the street