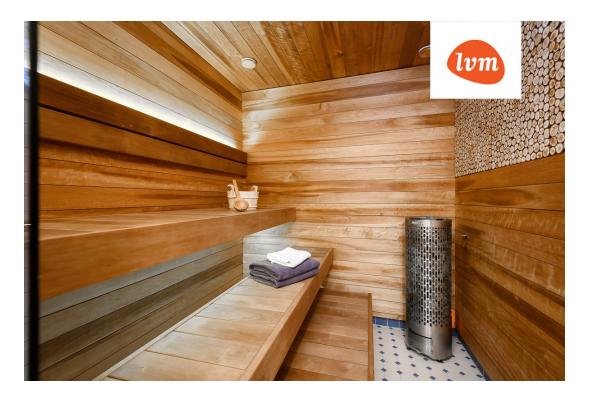

## Additional info

burglar alarm, basement, cable TV, wardrobe, electricity, fireplace, furniture, Furniture available, internet, strip flooring, refrigerator, metal roofing, sauna, security door, shower, telephone, TV, washing machine, water, separate WC, furnished kitchen, separate rooms, open kitchen, new sewage system, penthouse, courtyard, separate entrance, duplex, high ceilings, new wiring, wall cabinets, attic, central water, fenced area, auxiliary building, public transportation, entry from the street