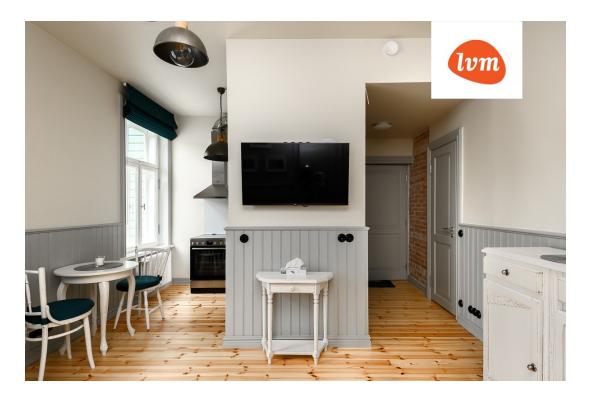

## Additional info

burglar alarm, basement, cable TV, wardrobe, electricity, fireplace, furniture, Furniture available, internet, strip flooring, refrigerator, metal roofing, sauna, security door, shower, telephone, TV, washing machine, water, separate WC, furnished kitchen, separate rooms, open kitchen, new sewage system, penthouse, courtyard, separate entrance, duplex, high ceilings, new wiring, wall cabinets, attic, central water, fenced area, auxiliary building, public transportation, entry from the street