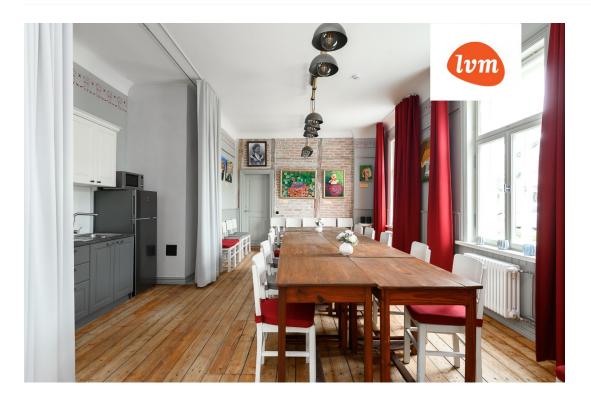

## Additional info

burglar alarm, basement, cable TV, wardrobe, electricity, fireplace, furniture, Furniture available, internet, strip flooring, refrigerator, metal roofing, sauna, security door, shower, telephone, TV, washing machine, water, separate WC, furnished kitchen, separate rooms, open kitchen, new sewage system, penthouse, courtyard, separate entrance, duplex, high ceilings, new wiring, wall cabinets, attic, central water, fenced area, auxiliary building, public transportation, entry from the street