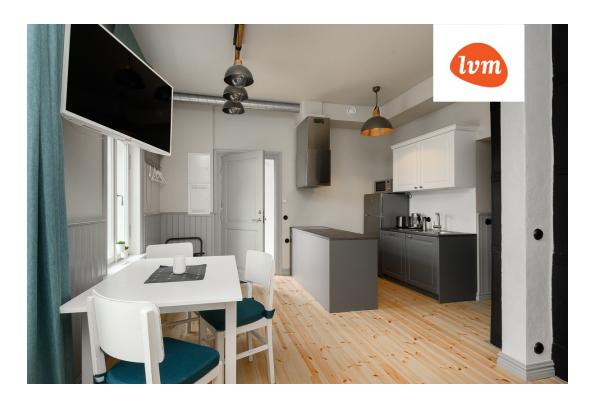

## Additional info

burglar alarm, basement, cable TV, wardrobe, electricity, fireplace, furniture, Furniture available, internet, strip flooring, refrigerator, metal roofing, sauna, security door, shower, telephone, TV, washing machine, water, separate WC, furnished kitchen, separate rooms, open kitchen, new sewage system, penthouse, courtyard, separate entrance, duplex, high ceilings, new wiring, wall cabinets, attic, central water, fenced area, auxiliary building, public transportation, entry from the street