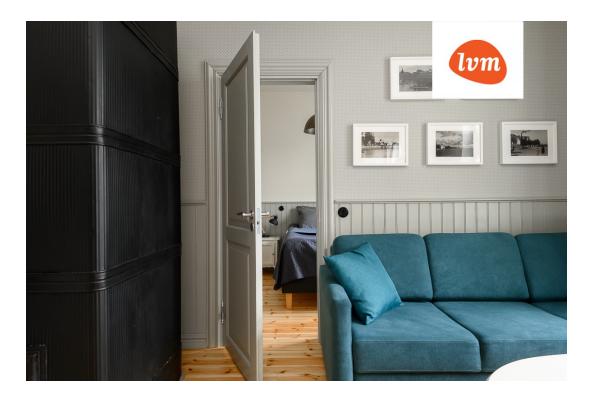

## Additional info

burglar alarm, basement, cable TV, wardrobe, electricity, fireplace, furniture, Furniture available, internet, strip flooring, refrigerator, metal roofing, sauna, security door, shower, telephone, TV, washing machine, water, separate WC, furnished kitchen, separate rooms, open kitchen, new sewage system, penthouse, courtyard, separate entrance, duplex, high ceilings, new wiring, wall cabinets, attic, central water, fenced area, auxiliary building, public transportation, entry from the street