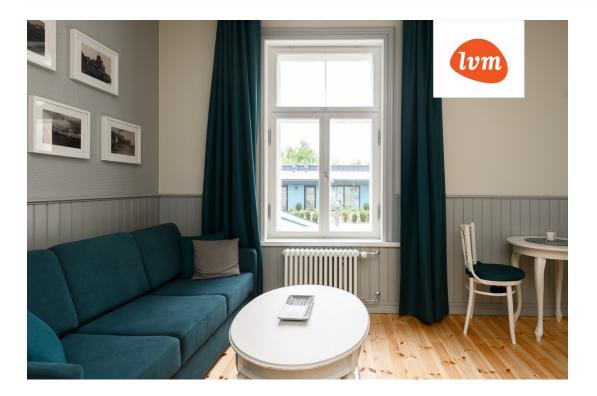

## Additional info

burglar alarm, basement, cable TV, wardrobe, electricity, fireplace, furniture, Furniture available, internet, strip flooring, refrigerator, metal roofing, sauna, security door, shower, telephone, TV, washing machine, water, separate WC, furnished kitchen, separate rooms, open kitchen, new sewage system, penthouse, courtyard, separate entrance, duplex, high ceilings, new wiring, wall cabinets, attic, central water, fenced area, auxiliary building, public transportation, entry from the street