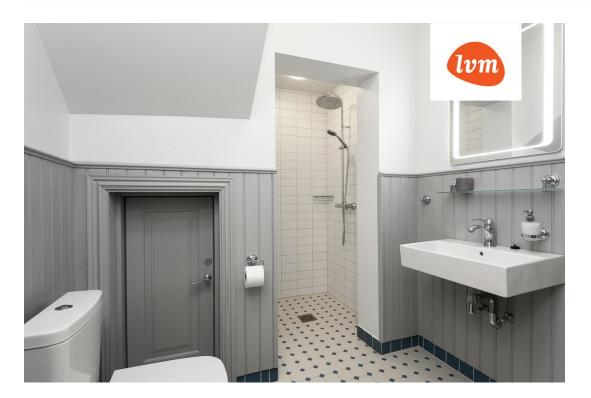

## Additional info

burglar alarm, basement, cable TV, wardrobe, electricity, fireplace, furniture, Furniture available, internet, strip flooring, refrigerator, metal roofing, sauna, security door, shower, telephone, TV, washing machine, water, separate WC, furnished kitchen, separate rooms, open kitchen, new sewage system, penthouse, courtyard, separate entrance, duplex, high ceilings, new wiring, wall cabinets, attic, central water, fenced area, auxiliary building, public transportation, entry from the street