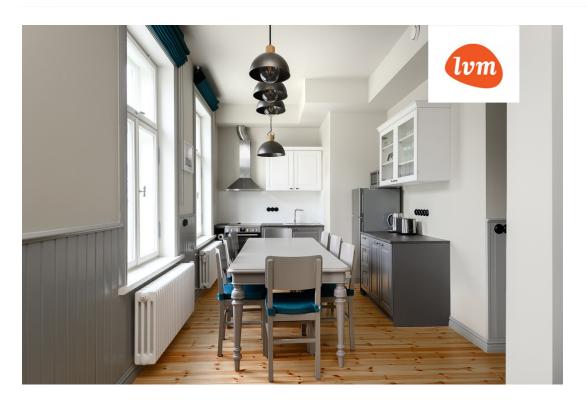

## Additional info

burglar alarm, basement, cable TV, wardrobe, electricity, fireplace, furniture, Furniture available, internet, strip flooring, refrigerator, metal roofing, sauna, security door, shower, telephone, TV, washing machine, water, separate WC, furnished kitchen, separate rooms, open kitchen, new sewage system, penthouse, courtyard, separate entrance, duplex, high ceilings, new wiring, wall cabinets, attic, central water, fenced area, auxiliary building, public transportation, entry from the street

## House, Posti 20