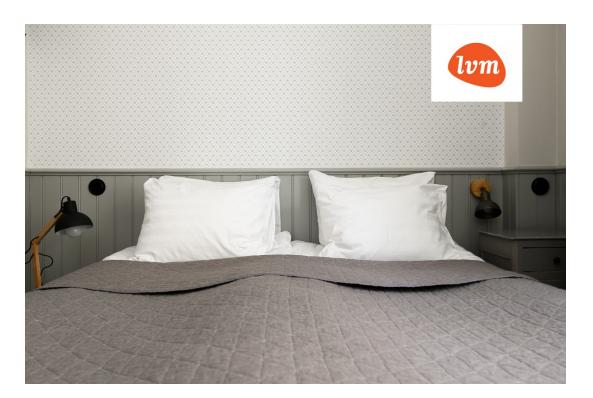

## Additional info

burglar alarm, basement, cable TV, wardrobe, electricity, fireplace, furniture, Furniture available, internet, strip flooring, refrigerator, metal roofing, sauna, security door, shower, telephone, TV, washing machine, water, separate WC, furnished kitchen, separate rooms, open kitchen, new sewage system, penthouse, courtyard, separate entrance, duplex, high ceilings, new wiring, wall cabinets, attic, central water, fenced area, auxiliary building, public transportation, entry from the street