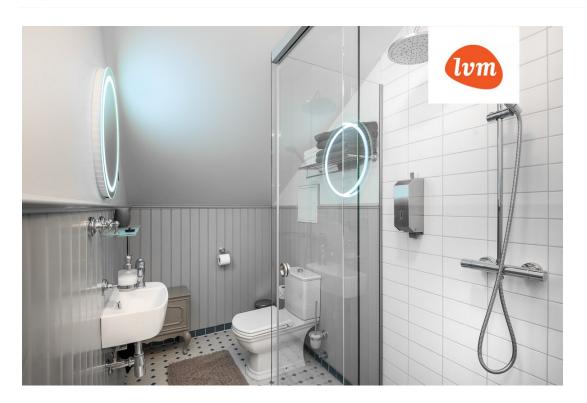

## Additional info

burglar alarm, basement, cable TV, wardrobe, electricity, fireplace, furniture, Furniture available, internet, strip flooring, refrigerator, metal roofing, sauna, security door, shower, telephone, TV, washing machine, water, separate WC, furnished kitchen, separate rooms, open kitchen, new sewage system, penthouse, courtyard, separate entrance, duplex, high ceilings, new wiring, wall cabinets, attic, central water, fenced area, auxiliary building, public transportation, entry from the street