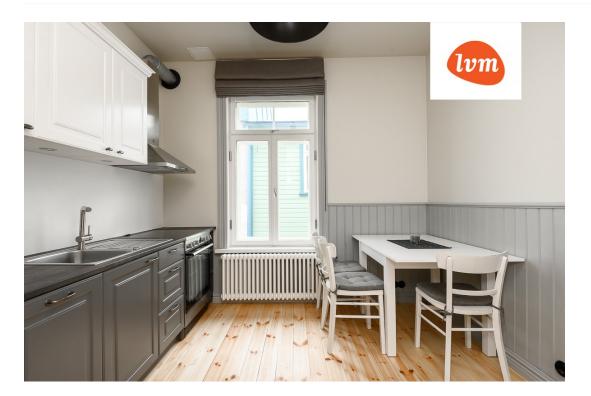

## Additional info

burglar alarm, basement, cable TV, wardrobe, electricity, fireplace, furniture, Furniture available, internet, strip flooring, refrigerator, metal roofing, sauna, security door, shower, telephone, TV, washing machine, water, separate WC, furnished kitchen, separate rooms, open kitchen, new sewage system, penthouse, courtyard, separate entrance, duplex, high ceilings, new wiring, wall cabinets, attic, central water, fenced area, auxiliary building, public transportation, entry from the street