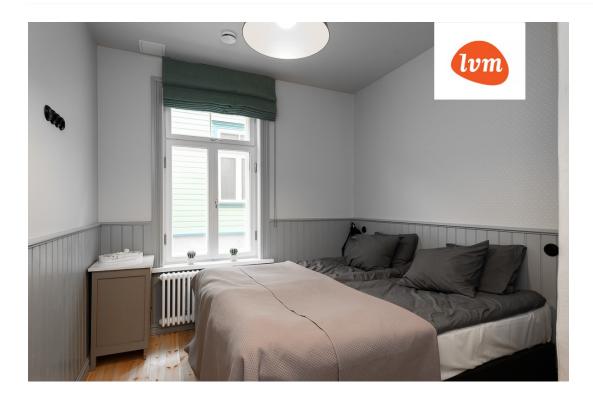

## Additional info

burglar alarm, basement, cable TV, wardrobe, electricity, fireplace, furniture, Furniture available, internet, strip flooring, refrigerator, metal roofing, sauna, security door, shower, telephone, TV, washing machine, water, separate WC, furnished kitchen, separate rooms, open kitchen, new sewage system, penthouse, courtyard, separate entrance, duplex, high ceilings, new wiring, wall cabinets, attic, central water, fenced area, auxiliary building, public transportation, entry from the street