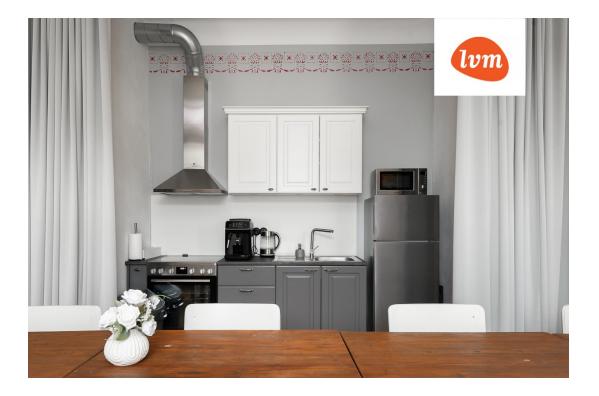

## Additional info

burglar alarm, basement, cable TV, wardrobe, electricity, fireplace, furniture, Furniture available, internet, strip flooring, refrigerator, metal roofing, sauna, security door, shower, telephone, TV, washing machine, water, separate WC, furnished kitchen, separate rooms, open kitchen, new sewage system, penthouse, courtyard, separate entrance, duplex, high ceilings, new wiring, wall cabinets, attic, central water, fenced area, auxiliary building, public transportation, entry from the street