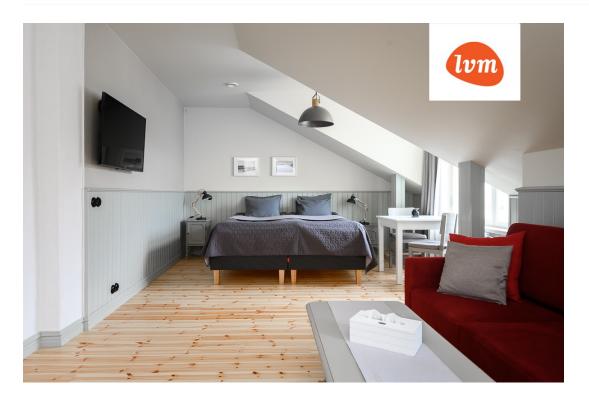

## Additional info

burglar alarm, basement, cable TV, wardrobe, electricity, fireplace, furniture, Furniture available, internet, strip flooring, refrigerator, metal roofing, sauna, security door, shower, telephone, TV, washing machine, water, separate WC, furnished kitchen, separate rooms, open kitchen, new sewage system, penthouse, courtyard, separate entrance, duplex, high ceilings, new wiring, wall cabinets, attic, central water, fenced area, auxiliary building, public transportation, entry from the street