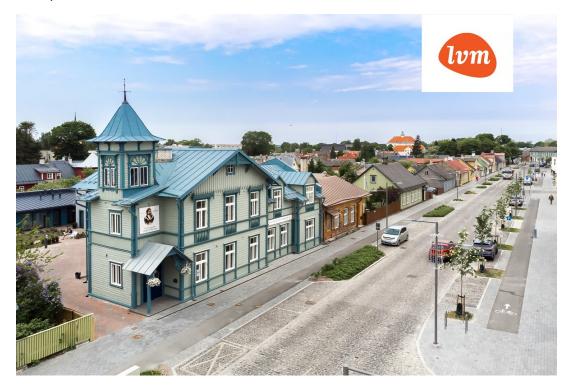

## Additional info

burglar alarm, basement, cable TV, wardrobe, electricity, fireplace, furniture, Furniture available, internet, strip flooring, refrigerator, metal roofing, sauna, security door, shower, telephone, TV, washing machine, water, separate WC, furnished kitchen, separate rooms, open kitchen, new sewage system, penthouse, courtyard, separate entrance, duplex, high ceilings, new wiring, wall cabinets, attic, central water, fenced area, auxiliary building, public transportation, entry from the street