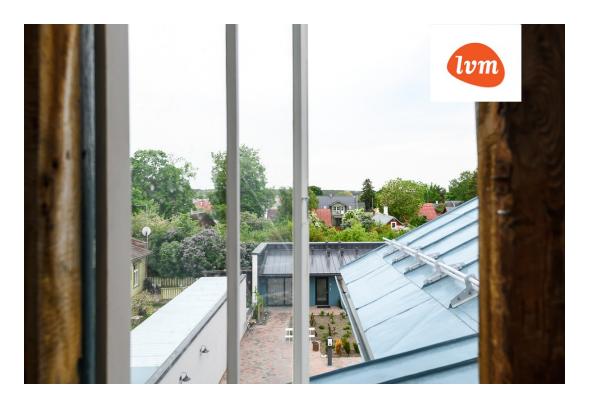

lding project

registered immovable 18301:006:0010

693.50 m<sup>2</sup>

997.00 m²

none 1 900 000 €

2 740 €

## Additional info

burglar alarm, basement, cable TV, wardrobe, electricity, fireplace, furniture, Furniture available, internet, strip flooring, refrigerator, metal roofing, sauna, security door, shower, telephone, TV, washing machine, water, separate WC, furnished kitchen, separate rooms, open kitchen, new sewage system, penthouse, courtyard, separate entrance, duplex, high ceilings, new wiring, wall cabinets, attic, central water, fenced area, auxiliary building, public transportation, entry from the street

## Information



## House, Posti 20