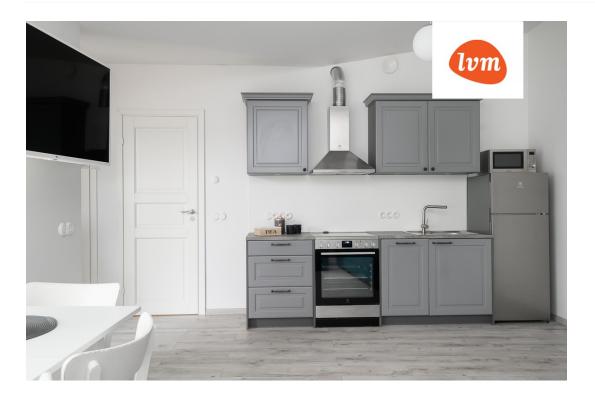

## Additional info

burglar alarm, basement, cable TV, wardrobe, electricity, fireplace, furniture, Furniture available, internet, strip flooring, refrigerator, metal roofing, sauna, security door, shower, telephone, TV, washing machine, water, separate WC, furnished kitchen, separate rooms, open kitchen, new sewage system, penthouse, courtyard, separate entrance, duplex, high ceilings, new wiring, wall cabinets, attic, central water, fenced area, auxiliary building, public transportation, entry from the street