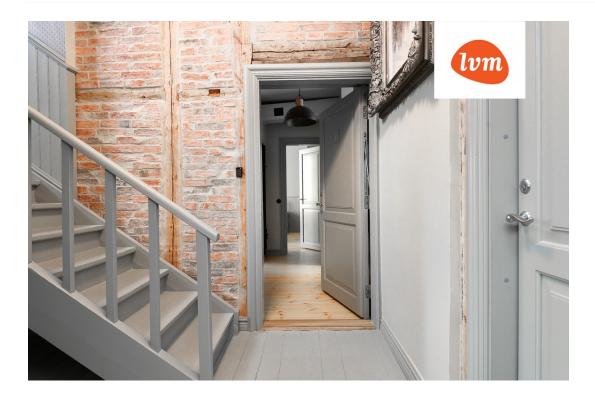

## Additional info

burglar alarm, basement, cable TV, wardrobe, electricity, fireplace, furniture, Furniture available, internet, strip flooring, refrigerator, metal roofing, sauna, security door, shower, telephone, TV, washing machine, water, separate WC, furnished kitchen, separate rooms, open kitchen, new sewage system, penthouse, courtyard, separate entrance, duplex, high ceilings, new wiring, wall cabinets, attic, central water, fenced area, auxiliary building, public transportation, entry from the street