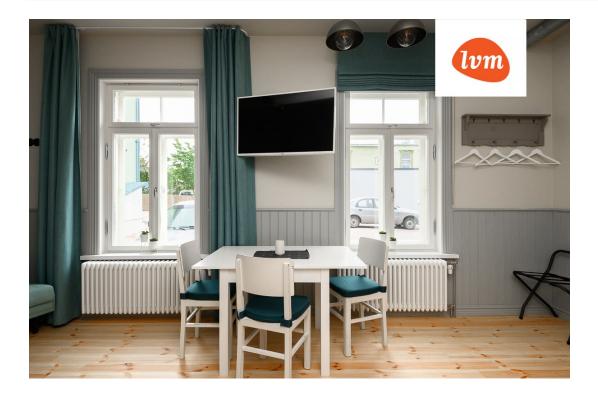

## Additional info

burglar alarm, basement, cable TV, wardrobe, electricity, fireplace, furniture, Furniture available, internet, strip flooring, refrigerator, metal roofing, sauna, security door, shower, telephone, TV, washing machine, water, separate WC, furnished kitchen, separate rooms, open kitchen, new sewage system, penthouse, courtyard, separate entrance, duplex, high ceilings, new wiring, wall cabinets, attic, central water, fenced area, auxiliary building, public transportation, entry from the street