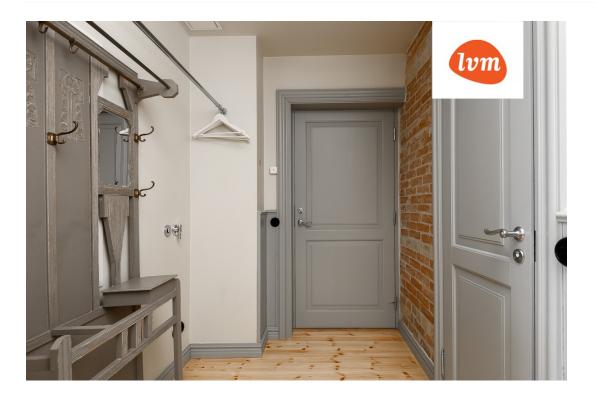

## Additional info

burglar alarm, basement, cable TV, wardrobe, electricity, fireplace, furniture, Furniture available, internet, strip flooring, refrigerator, metal roofing, sauna, security door, shower, telephone, TV, washing machine, water, separate WC, furnished kitchen, separate rooms, open kitchen, new sewage system, penthouse, courtyard, separate entrance, duplex, high ceilings, new wiring, wall cabinets, attic, central water, fenced area, auxiliary building, public transportation, entry from the street