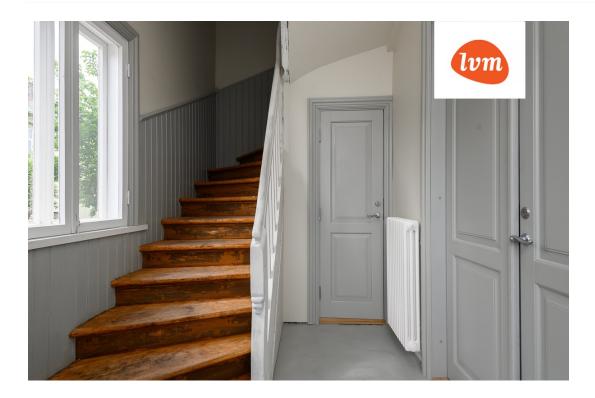

## Additional info

burglar alarm, basement, cable TV, wardrobe, electricity, fireplace, furniture, Furniture available, internet, strip flooring, refrigerator, metal roofing, sauna, security door, shower, telephone, TV, washing machine, water, separate WC, furnished kitchen, separate rooms, open kitchen, new sewage system, penthouse, courtyard, separate entrance, duplex, high ceilings, new wiring, wall cabinets, attic, central water, fenced area, auxiliary building, public transportation, entry from the street