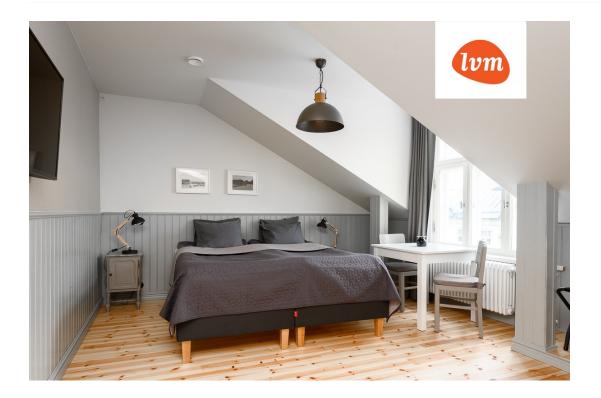

## Additional info

burglar alarm, basement, cable TV, wardrobe, electricity, fireplace, furniture, Furniture available, internet, strip flooring, refrigerator, metal roofing, sauna, security door, shower, telephone, TV, washing machine, water, separate WC, furnished kitchen, separate rooms, open kitchen, new sewage system, penthouse, courtyard, separate entrance, duplex, high ceilings, new wiring, wall cabinets, attic, central water, fenced area, auxiliary building, public transportation, entry from the street