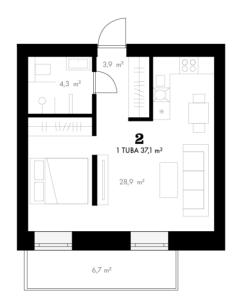

## Information

The history of Laferme goes back more than 100 years. Now it begins again.

The Laferme house has seen sunsets for a century. Situated on the border of Kadriorg and Kesklinn, it has remained unnoticed. But that's not the story. Laferme will soon rise again. A little bigger and a lot fresher. The newly named Laferme Residences has limited capacity for those who want to live in a new rhythm. For those who want to live a quiet and curious life, watching all the shades of the sea. Just as life itself is a sight to behold.