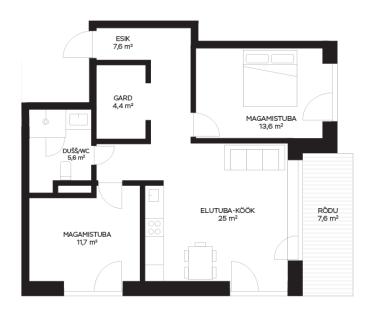

Lea Aniste lea.aniste@lvm.ee +37256853500

2023

67.90 m²

0.00 m<sup>2</sup>

2 754 €

A 187 000 €

New building project

apartment ownership