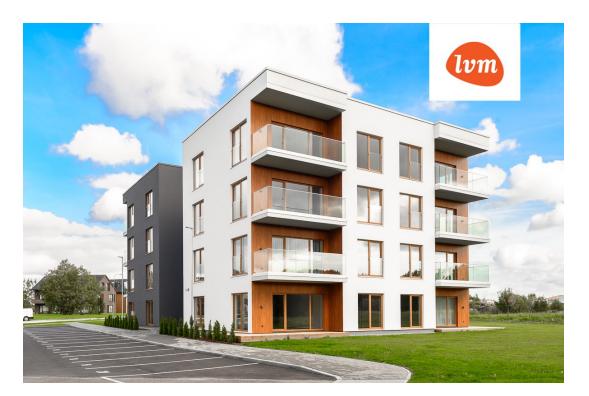

## Real estate agent



Year of construction:

Readiness:
Ownership form:

Total area:

Area of plot:

Energy Class:

Sale price:

Price per m<sup>2</sup>:

Lea Aniste lea.aniste@lvm.ee +37256853500

2023

67.90 m²

0.00 m<sup>2</sup>

2 754 €

A 187 000 €

New building project

apartment ownership

## Additional info

burglar alarm, balcony, wardrobe, elevator, internet, stairwell locked, strip flooring, refrigerator, security door, shower, furnished kitchen, video surveillance, separate rooms, open kitchen, new sewage system, high ceilings, new wiring, central water, public transportation, forest nearby

## Information



## apartment, Hirvela 13