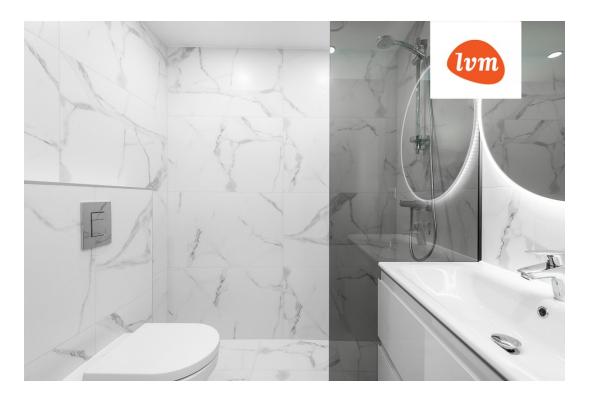

## Additional info

burglar alarm, balcony, wardrobe, elevator, internet, stairwell locked, strip flooring, refrigerator, security door, shower, furnished kitchen, video surveillance, separate rooms, open kitchen, new sewage system, high ceilings, new wiring, central water, public transportation, forest nearby