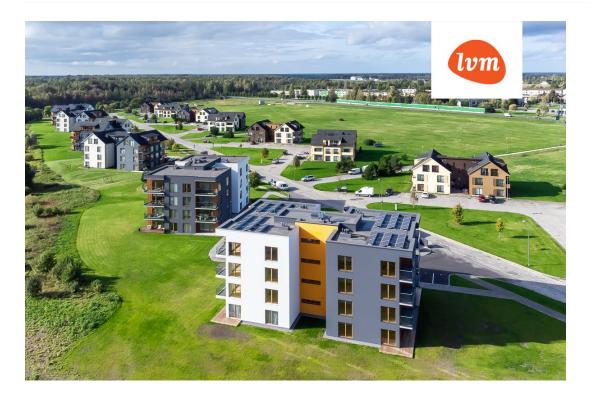

## Real estate agent



Year of construction:

Readiness:
Ownership form:

Total area:

Area of plot:

Energy Class:

Sale price:

Price per m<sup>2</sup>:

Lea Aniste lea.aniste@lvm.ee +37256853500

2023

67.90 m²

0.00 m<sup>2</sup>

2 754 €

A 187 000 €

New building project

apartment ownership

## Additional info

burglar alarm, balcony, wardrobe, elevator, internet, stairwell locked, strip flooring, refrigerator, security door, shower, furnished kitchen, video surveillance, separate rooms, open kitchen, new sewage system, high ceilings, new wiring, central water, public transportation, forest nearby

## Information



## apartment, Hirvela 13