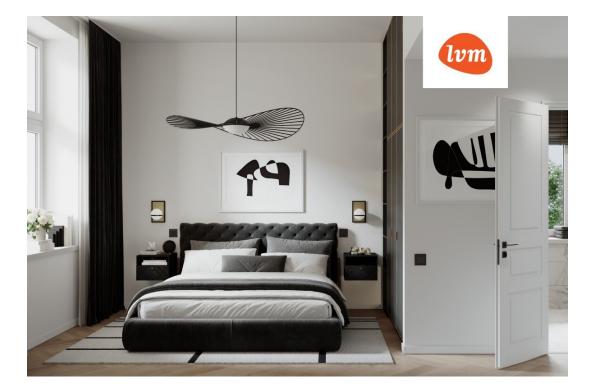

## Additional info

burglar alarm, balcony, basement, wardrobe, electricity, elevator, Furniture available, Garage, internet, stairwell locked, strip flooring, security door, shower, telephone, water, video surveillance, separate rooms, open kitchen, new sewage system, courtyard, separate entrance, high ceilings, new wiring, central water, fenced area, public transportation, entry from the street