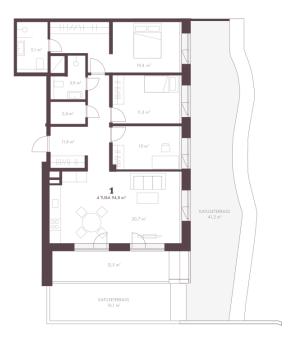

Ownership form:

Cadastral register

Ingmar Saksing ingmar.saksing@lvm.ee +3725013320

conditioning

New building project

apartment ownership

78401:115:0119

94.80 m²

0.00 m<sup>2</sup>

596 000 €

6 287 €

С

2025