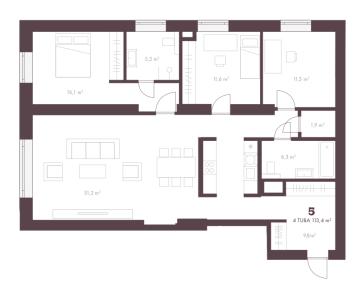

## Information

The history of Laferme goes back more than 100 years. Now it begins again.

The Laferme house has seen sunsets for a century. Situated on the border of Kadriorg and Kesklinn, it has remained unnoticed. But that's not the story. Laferme will soon rise again. A little bigger and a lot fresher. The newly named Laferme Residences has limited capacity for those who want to live in a new rhythm. For those who want to live a quiet and curious life, watching all the shades of the sea. Just as life itself is a sight to behold.