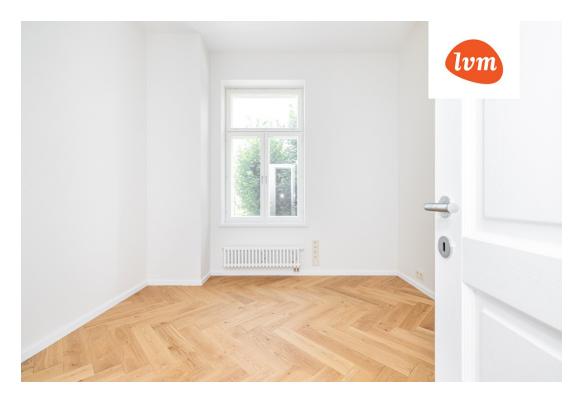

## Additional info

burglar alarm, basement, wardrobe, electricity, elevator, Furniture available, Garage, internet, stairwell locked, strip flooring, security door, shower, telephone, water, video surveillance, separate rooms, open kitchen, new sewage system, courtyard, separate entrance, high ceilings, new wiring, central water, fenced area, public transportation, entry from the street