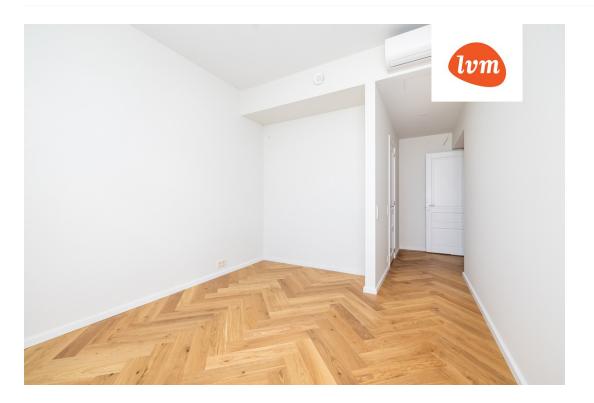

## Additional info

burglar alarm, basement, wardrobe, electricity, elevator, Furniture available, Garage, internet, stairwell locked, strip flooring, security door, shower, telephone, water, video surveillance, separate rooms, open kitchen, new sewage system, courtyard, separate entrance, high ceilings, new wiring, central water, fenced area, public transportation, entry from the street