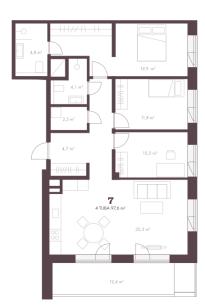

ance, separate rooms, open kitchen, new sewage system, courtyard, separate entrance, high ceilings, new wiring, central water, fenced area, public transportation, entry from the street

## Information

The history of Laferme goes back more than 100 years. Now it begins again.

The Laferme house has seen sunsets for a century. Situated on the border of Kadriorg and Kesklinn, it has remained unnoticed. But that's not the story. Laferme will soon rise again. A little bigger and a lot fresher. The newly named Laferme Residences has limited capacity for those who want to live in a new rhythm. For those who want to live a quiet and curious life, watching all the shades of the sea. Just as life itself is a sight to behold.



## apartment, Pirita tee 20/4-7



















































S