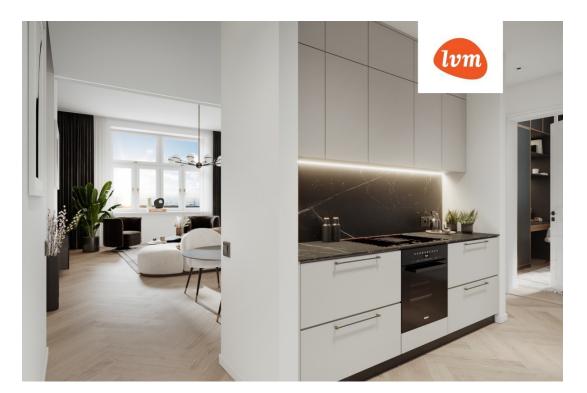

## Additional info

burglar alarm, balcony, basement, wardrobe, electricity, elevator, Furniture available, Garage, internet, stairwell locked, strip flooring, security door, shower, telephone, water, video surveillance, separate rooms, open kitchen, new sewage system, courtyard, separate entrance, high ceilings, new wiring, central water, fenced area, public transportation, entry from the street