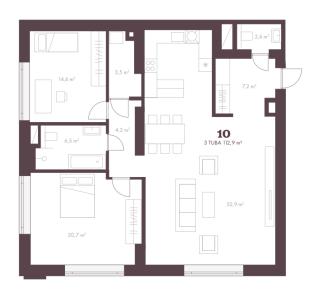

lance, separate rooms, open kitchen, new sewage system, courtyard, separate entrance, high ceilings, new wiring, central water, fenced area, public transportation, entry from the street

## Information

The history of Laferme goes back more than 100 years. Now it begins again.

The Laferme house has seen sunsets for a century. Situated on the border of Kadriorg and Kesklinn, it has remained unnoticed. But that's not the story. Laferme will soon rise again. A little bigger and a lot fresher. The newly named Laferme Residences has limited capacity for those who want to live in a new rhythm. For those who want to live a quiet and curious life, watching all the shades of the sea. Just as life itself is a sight to behold.



## apartment, Pirita tee 20/4-10



















































S