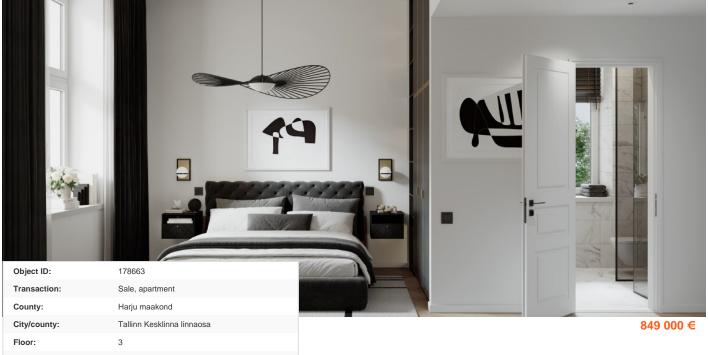

Number of rooms: Type of heating: central heating, hydronicunderfloorheating, airconditioning 2025 Year of construction: Readiness: New building project Ownership form: apartment ownership Cadastral register 78401:115:0119 number: Total area: 112.90 m² Area of plot: 0.00 m<sup>2</sup> **Energy Class:** С 849 000 € Sale price: 7 520 €

## Additional info

 $burglar\ alarm,\ basement,\ wardrobe,\ electricity,\ elevator,\ Furniture\ available,\ Garage,\ internet,\ stairwell$ locked, strip flooring, security door, shower, telephone, water, video surveillance, separate rooms, open kitchen, new sewage system, courtyard, separate entrance, high ceilings, new wiring, central water, fenced area, public transportation, entry from the street