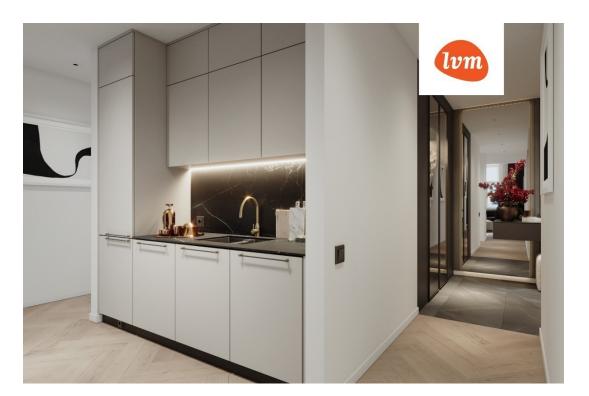

## Additional info

 $burglar\ alarm,\ basement,\ wardrobe,\ electricity,\ elevator,\ Furniture\ available,\ Garage,\ internet,\ stairwell$ locked, strip flooring, security door, shower, telephone, water, video surveillance, separate rooms, open kitchen, new sewage system, courtyard, separate entrance, high ceilings, new wiring, central water, fenced area, public transportation, entry from the street