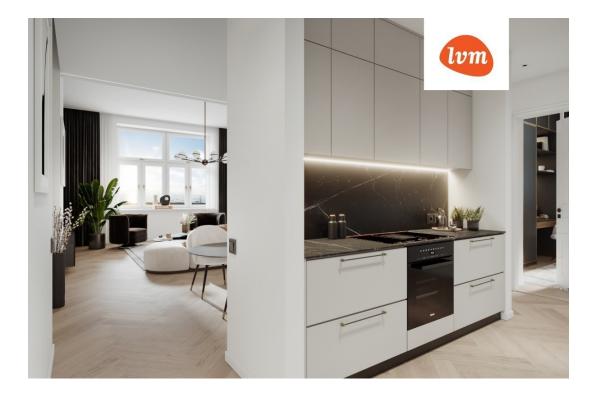

## Additional info

 $burglar\ alarm,\ basement,\ wardrobe,\ electricity,\ elevator,\ Furniture\ available,\ Garage,\ internet,\ stairwell$ locked, strip flooring, security door, shower, telephone, water, video surveillance, separate rooms, open kitchen, new sewage system, courtyard, separate entrance, high ceilings, new wiring, central water, fenced area, public transportation, entry from the street