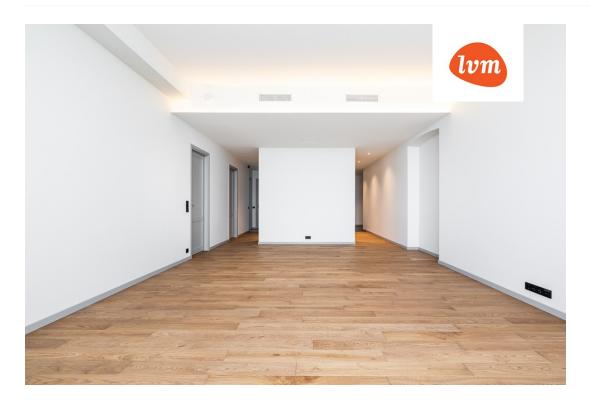

## Additional info

burglar alarm, basement, wardrobe, electricity, elevator, Furniture available, Garage, internet, stairwell locked, strip flooring, security door, shower, telephone, water, video surveillance, separate rooms, open kitchen, new sewage system, courtyard, separate entrance, high ceilings, new wiring, central water, fenced area, public transportation, entry from the street