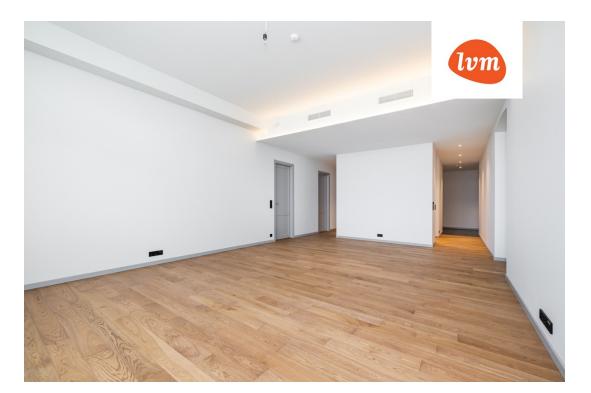

## Additional info

burglar alarm, basement, wardrobe, electricity, elevator, Furniture available, Garage, internet, stairwell locked, strip flooring, security door, shower, telephone, water, video surveillance, separate rooms, open kitchen, new sewage system, courtyard, separate entrance, high ceilings, new wiring, central water, fenced area, public transportation, entry from the street