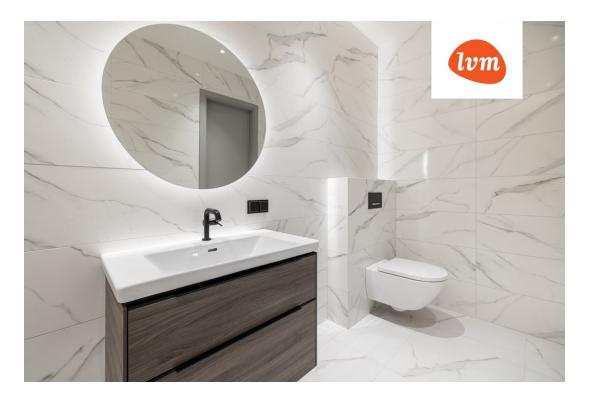

## Additional info

burglar alarm, basement, wardrobe, electricity, elevator, Furniture available, Garage, internet, stairwell locked, strip flooring, security door, shower, telephone, water, video surveillance, separate rooms, open kitchen, new sewage system, courtyard, separate entrance, high ceilings, new wiring, central water, fenced area, public transportation, entry from the street