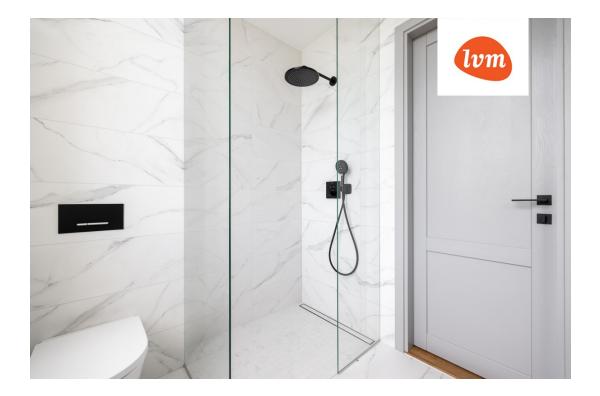

## Additional info

burglar alarm, basement, wardrobe, electricity, elevator, Furniture available, Garage, internet, stairwell locked, strip flooring, security door, shower, telephone, water, video surveillance, separate rooms, open kitchen, new sewage system, courtyard, separate entrance, high ceilings, new wiring, central water, fenced area, public transportation, entry from the street