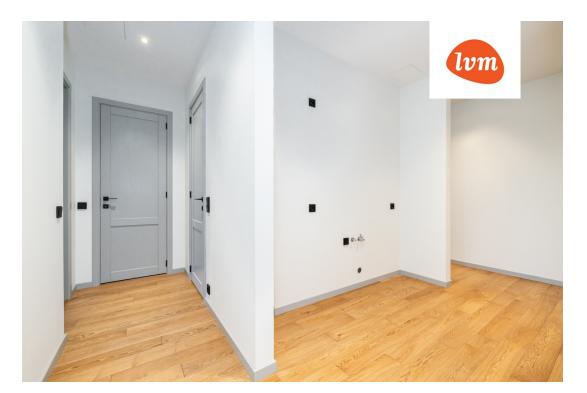

## Additional info

burglar alarm, basement, wardrobe, electricity, elevator, Furniture available, Garage, internet, stairwell locked, strip flooring, security door, shower, telephone, water, video surveillance, separate rooms, open kitchen, new sewage system, courtyard, separate entrance, high ceilings, new wiring, central water, fenced area, public transportation, entry from the street