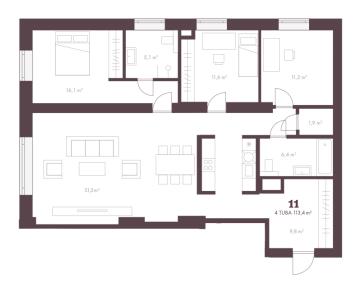

113.40 m²

842 000 €

7 425 €

0.00 m<sup>2</sup>

С

2025

central heating, hydronicunderfloorheating, air-

## apartment, Pirita tee 20/4-11

S