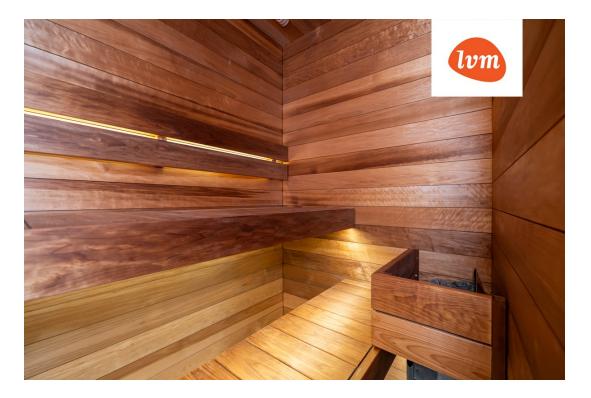

## Additional info

burglar alarm, basement, wardrobe, electricity, elevator, Furniture available, Garage, internet, stairwell locked, strip flooring, sauna, security door, shower, telephone, water, video surveillance, separate rooms, open kitchen, new sewage system, courtyard, separate entrance, high ceilings, new wiring, central water, fenced area, public transportation, entry from the street