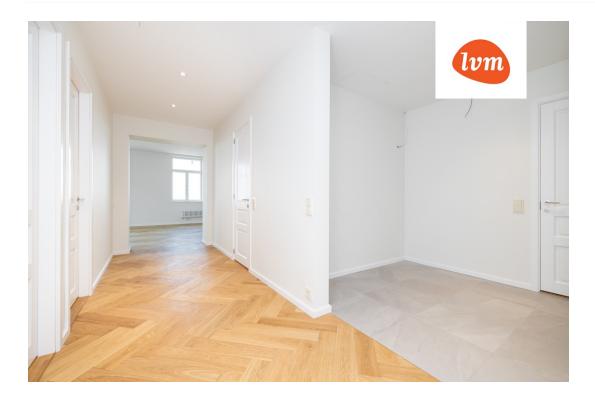

## Additional info

burglar alarm, basement, wardrobe, electricity, elevator, Furniture available, Garage, internet, stairwell locked, strip flooring, sauna, security door, shower, telephone, water, video surveillance, separate rooms, open kitchen, new sewage system, courtyard, separate entrance, high ceilings, new wiring, central water, fenced area, public transportation, entry from the street