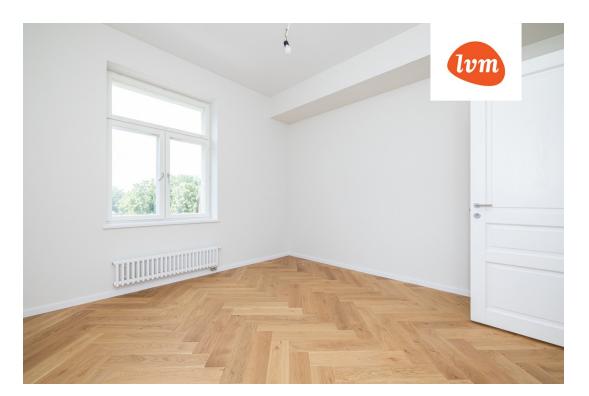

## Additional info

burglar alarm, basement, wardrobe, electricity, elevator, Furniture available, Garage, internet, stairwell locked, strip flooring, sauna, security door, shower, telephone, water, video surveillance, separate rooms, open kitchen, new sewage system, courtyard, separate entrance, high ceilings, new wiring, central water, fenced area, public transportation, entry from the street