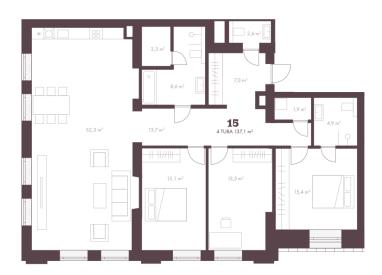

Ingmar Saksing ingmar.saksing@lvm.ee +3725013320

New building project

apartment ownership

78401:115:0119

137.10 m<sup>2</sup>

1 042 000 €

7 600 €

0.00 m<sup>2</sup>

## apartment, Pirita tee 20/4-15