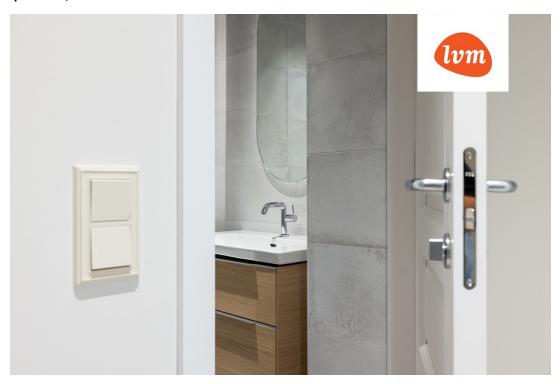

## Additional info

burglar alarm, basement, wardrobe, electricity, elevator, Furniture available, Garage, internet, stairwell locked, strip flooring, sauna, security door, shower, telephone, water, video surveillance, separate rooms, open kitchen, new sewage system, courtyard, separate entrance, high ceilings, new wiring, central water, fenced area, public transportation, entry from the street