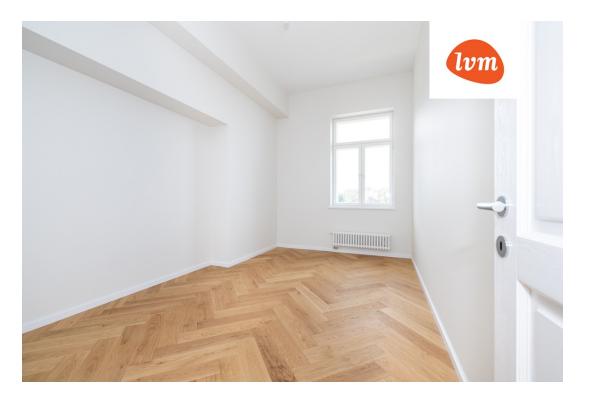

## Additional info

burglar alarm, basement, wardrobe, electricity, elevator, Furniture available, Garage, internet, stairwell locked, strip flooring, sauna, security door, shower, telephone, water, video surveillance, separate rooms, open kitchen, new sewage system, courtyard, separate entrance, high ceilings, new wiring, central water, fenced area, public transportation, entry from the street