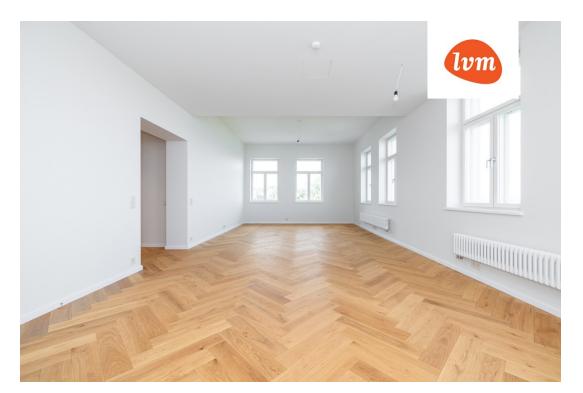

## apartment, Pirita tee 20/4-15

## Additional info

burglar alarm, basement, wardrobe, electricity, elevator, Furniture available, Garage, internet, stairwell locked, strip flooring, sauna, security door, shower, telephone, water, video surveillance, separate rooms, open kitchen, new sewage system, courtyard, separate entrance, high ceilings, new wiring, central water, fenced area, public transportation, entry from the street