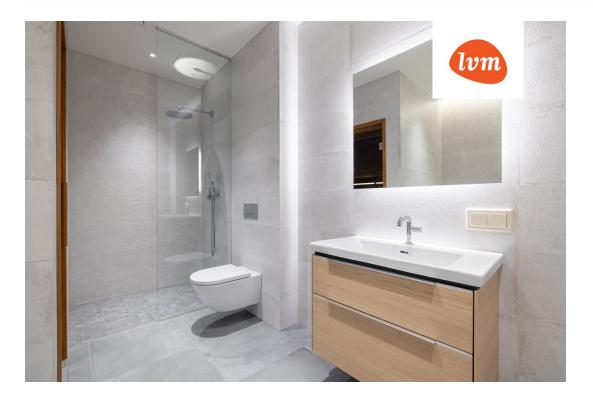

## Additional info

burglar alarm, basement, wardrobe, electricity, elevator, Furniture available, Garage, internet, stairwell locked, strip flooring, sauna, security door, shower, telephone, water, video surveillance, separate rooms, open kitchen, new sewage system, courtyard, separate entrance, high ceilings, new wiring, central water, fenced area, public transportation, entry from the street