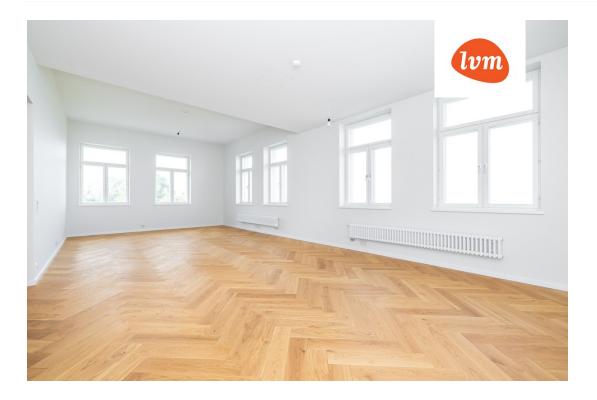

## apartment, Pirita tee 20/4-15

## Additional info

burglar alarm, basement, wardrobe, electricity, elevator, Furniture available, Garage, internet, stairwell locked, strip flooring, sauna, security door, shower, telephone, water, video surveillance, separate rooms, open kitchen, new sewage system, courtyard, separate entrance, high ceilings, new wiring, central water, fenced area, public transportation, entry from the street