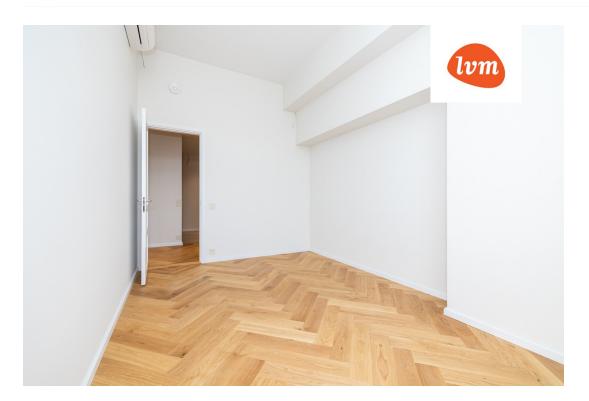

## Additional info

burglar alarm, basement, wardrobe, electricity, elevator, Furniture available, Garage, internet, stairwell locked, strip flooring, sauna, security door, shower, telephone, water, video surveillance, separate rooms, open kitchen, new sewage system, courtyard, separate entrance, high ceilings, new wiring, central water, fenced area, public transportation, entry from the street