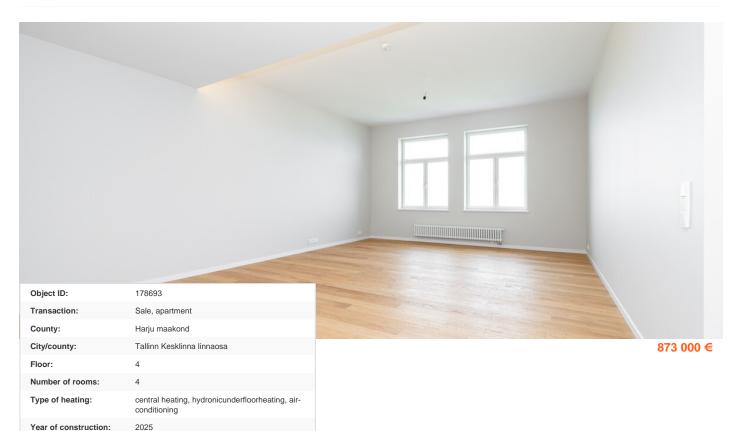

Readiness:

number: Total area:

Area of plot:

Energy Class:

Sale price:

Price per m2:

Ownership form:

Cadastral register

## Robin Tiits robin.tiits@lvm.ee

New building project

apartment ownership

78401:115:0119

114.90 m<sup>2</sup>

0.00 m<sup>2</sup>

873 000 €

7 598 €

## Additional info

burglar alarm, basement, wardrobe, electricity, elevator, Furniture available, Garage, internet, stairwell locked, strip flooring, security door, shower, telephone, water, video surveillance, separate rooms, open kitchen, new sewage system, courtyard, separate entrance, high ceilings, new wiring, central water, fenced area, public transportation, entry from the street