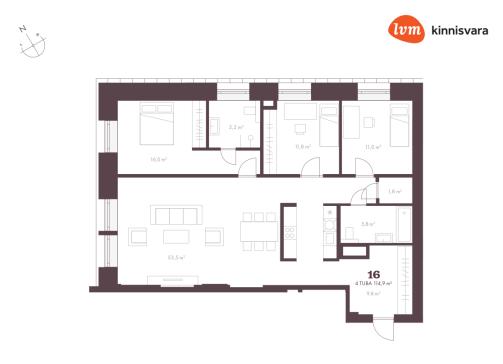

## Robin Tiits robin.tiits@lvm.ee

New building project

apartment ownership

78401:115:0119

114.90 m<sup>2</sup>

0.00 m<sup>2</sup>

873 000 €

7 598 €

## apartment, Pirita tee 20/4-16

14