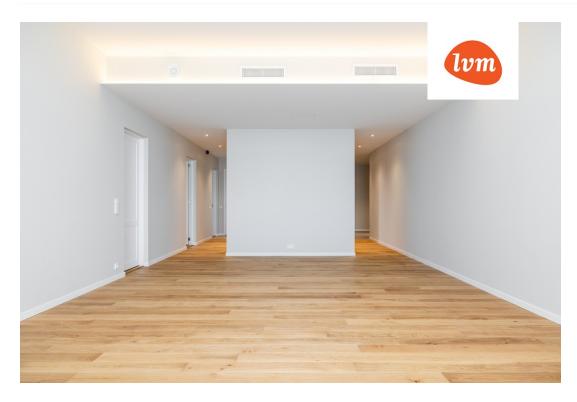

## Additional info

burglar alarm, basement, wardrobe, electricity, elevator, Furniture available, Garage, internet, stairwell locked, strip flooring, security door, shower, telephone, water, video surveillance, separate rooms, open kitchen, new sewage system, courtyard, separate entrance, high ceilings, new wiring, central water, fenced area, public transportation, entry from the street