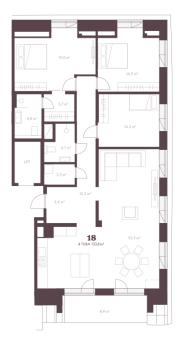

 Total area:
 133.80 m²

 Area of plot:
 0.00 m²

Energy Class: C

**Sale price:** 923 000 €

Price per m²: 6 898 €

# apartment, Pirita tee 20/4-18

S

1: