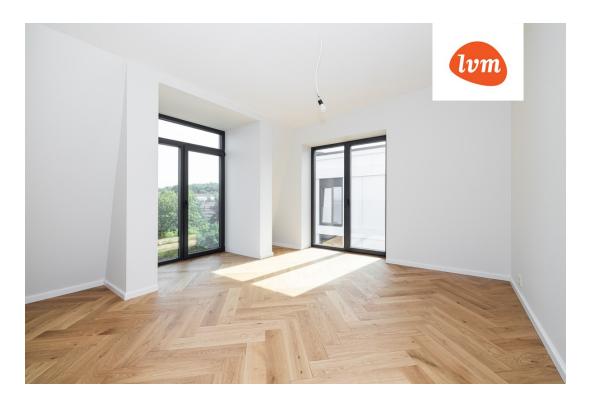

#### Additional info

burglar alarm, balcony, basement, wardrobe, electricity, elevator, Furniture available, Garage, internet, stairwell locked, strip flooring, security door, shower, telephone, water, video surveillance, separate rooms, open kitchen, new sewage system, courtyard, separate entrance, high ceilings, new wiring, central water, fenced area, public transportation, entry from the street