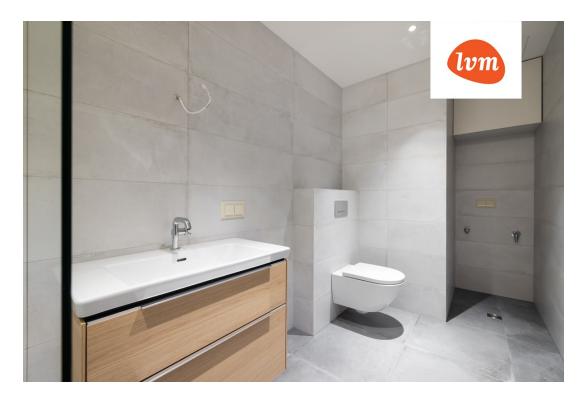

## Additional info

burglar alarm, basement, wardrobe, electricity, elevator, Furniture available, Garage, internet, stairwell locked, strip flooring, security door, shower, telephone, water, video surveillance, separate rooms, open kitchen, new sewage system, courtyard, separate entrance, high ceilings, new wiring, central water, fenced area, public transportation, entry from the street