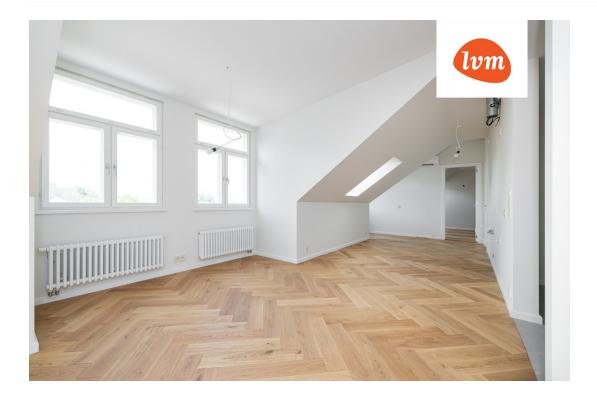

## Additional info

burglar alarm, basement, wardrobe, electricity, elevator, Furniture available, Garage, internet, stairwell locked, strip flooring, security door, shower, telephone, water, video surveillance, separate rooms, open kitchen, new sewage system, courtyard, separate entrance, high ceilings, new wiring, central water, fenced area, public transportation, entry from the street