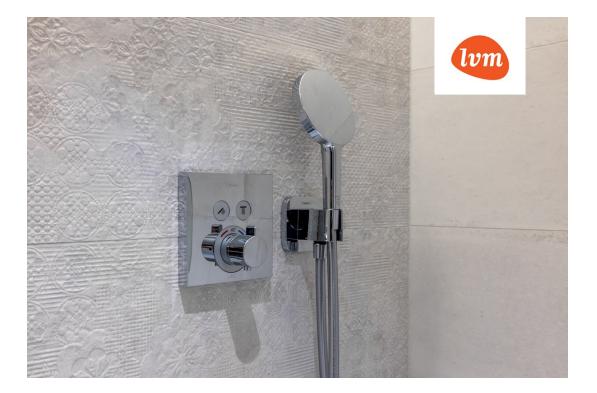

## Additional info

burglar alarm, basement, wardrobe, electricity, elevator, Furniture available, Garage, internet, stairwell locked, strip flooring, security door, shower, telephone, water, video surveillance, separate rooms, open kitchen, new sewage system, courtyard, separate entrance, high ceilings, new wiring, central water, fenced area, public transportation, entry from the street