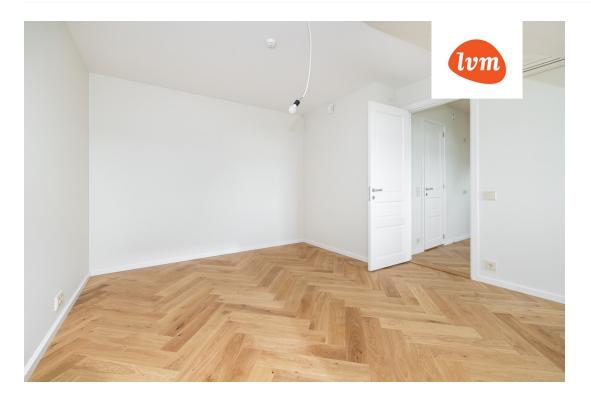

## Additional info

burglar alarm, basement, wardrobe, electricity, elevator, Furniture available, Garage, internet, stairwell locked, strip flooring, security door, shower, telephone, water, video surveillance, separate rooms, open kitchen, new sewage system, courtyard, separate entrance, high ceilings, new wiring, central water, fenced area, public transportation, entry from the street