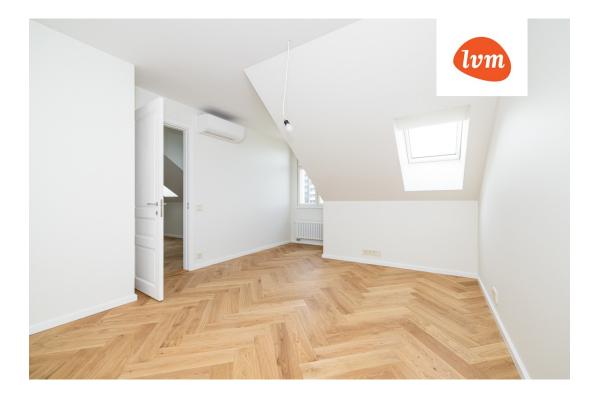

## Additional info

burglar alarm, basement, wardrobe, electricity, elevator, Furniture available, Garage, internet, stairwell locked, strip flooring, security door, shower, telephone, water, video surveillance, separate rooms, open kitchen, new sewage system, courtyard, separate entrance, high ceilings, new wiring, central water, fenced area, public transportation, entry from the street