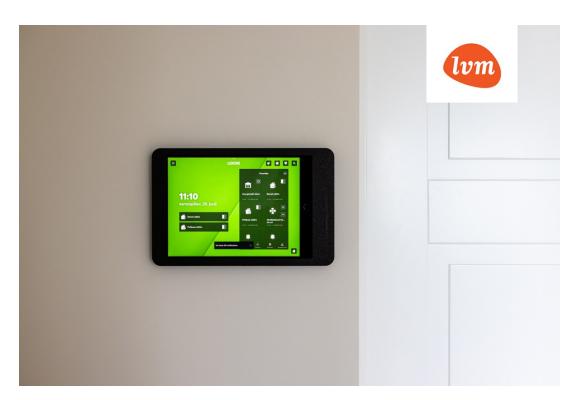

## Additional info

burglar alarm, basement, wardrobe, electricity, elevator, Furniture available, Garage, internet, stairwell locked, strip flooring, security door, shower, telephone, water, video surveillance, separate rooms, open kitchen, new sewage system, courtyard, separate entrance, high ceilings, new wiring, central water, fenced area, public transportation, entry from the street