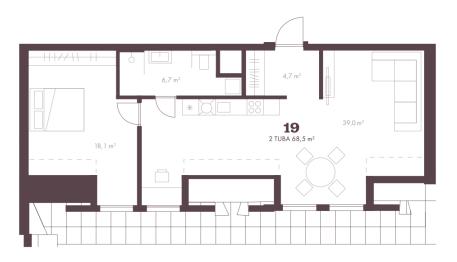

## Real estate agent

number: Total area:

Area of plot:

**Energy Class:** 

Sale price:

Price per m2:

Ingmar Saksing ingmar.saksing@lvm.ee +3725013320

68.50 m<sup>2</sup>

0.00 m<sup>2</sup>

403 000 €

5 883 €

С