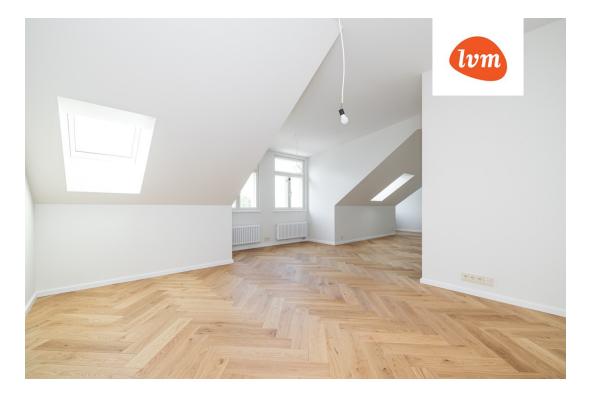

## Additional info

burglar alarm, basement, wardrobe, electricity, elevator, Furniture available, Garage, internet, stairwell locked, strip flooring, security door, shower, telephone, water, video surveillance, separate rooms, open kitchen, new sewage system, courtyard, separate entrance, high ceilings, new wiring, central water, fenced area, public transportation, entry from the street