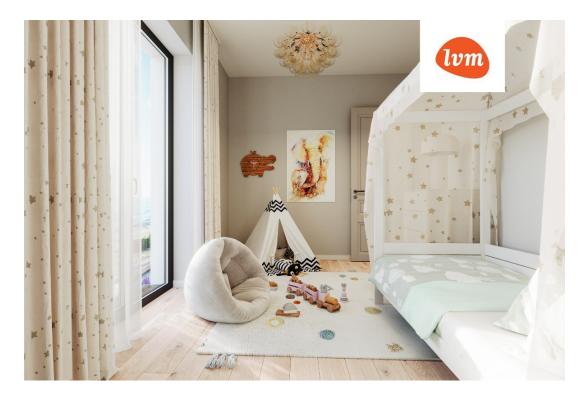

833 000 €

| Transaction:                  | Sale, apartment                                                  |                                                    |
|-------------------------------|------------------------------------------------------------------|----------------------------------------------------|
| County:                       | Harju maakond                                                    | ~ 1                                                |
| City/county:                  | Tallinn Kesklinna linnaosa                                       |                                                    |
| Floor:                        | 2                                                                |                                                    |
| Number of rooms:              | 4                                                                |                                                    |
| Type of heating:              | central heating, hydronicunderfloorheating, air-<br>conditioning |                                                    |
| Year of construction:         | 2025                                                             |                                                    |
| Readiness:                    | New building project                                             |                                                    |
| Ownership form:               | apartment ownership                                              |                                                    |
| Cadastral register<br>number: | 78401:115:0119                                                   |                                                    |
| Total area:                   | 124.30 m²                                                        |                                                    |
| Area of plot:                 | 0.00 m²                                                          |                                                    |
| Energy Class:                 | С                                                                | Additional info                                    |
| Sale price:                   | 833 000 €                                                        | burglar alarm, balcony, basement, wardrobe,        |
| Price per m <sup>2</sup> :    | 6 702 €                                                          | stairwell locked, strip flooring, security door, s |