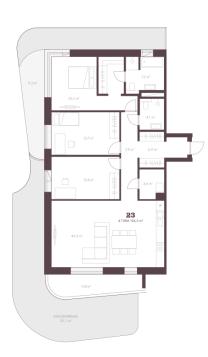

833 000 €

| Transaction:                  | Sale, apartment                                                  |                                                    |
|-------------------------------|------------------------------------------------------------------|----------------------------------------------------|
| County:                       | Harju maakond                                                    | ~ 1                                                |
| City/county:                  | Tallinn Kesklinna linnaosa                                       |                                                    |
| Floor:                        | 2                                                                |                                                    |
| Number of rooms:              | 4                                                                |                                                    |
| Type of heating:              | central heating, hydronicunderfloorheating, air-<br>conditioning |                                                    |
| Year of construction:         | 2025                                                             |                                                    |
| Readiness:                    | New building project                                             |                                                    |
| Ownership form:               | apartment ownership                                              |                                                    |
| Cadastral register<br>number: | 78401:115:0119                                                   |                                                    |
| Total area:                   | 124.30 m²                                                        |                                                    |
| Area of plot:                 | 0.00 m²                                                          |                                                    |
| Energy Class:                 | С                                                                | Additional info                                    |
| Sale price:                   | 833 000 €                                                        | burglar alarm, balcony, basement, wardrobe,        |
| Price per m <sup>2</sup> :    | 6 702 €                                                          | stairwell locked, strip flooring, security door, s |