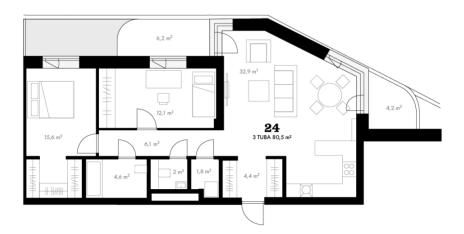

Cadastral register

Ingmar Saksing ingmar.saksing@lvm.ee +3725013320

New building project

apartment ownership

78401:115:0119

80.50 m<sup>2</sup>

0.00 m<sup>2</sup>

448 000 €