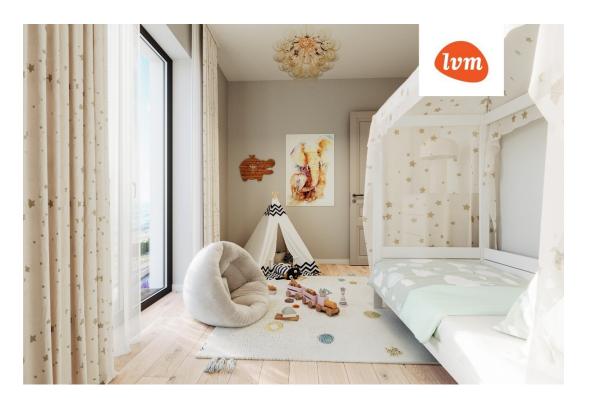

Additional info

burglar alarm, balcony, basement, wardrobe, electricity, elevator, Furniture available, Garage, internet, stairwell locked, strip flooring, security door, shower, telephone, water, video surveillance, separate rooms, open kitchen, new sewage system, courtyard, separate entrance, high ceilings, new wiring, central water, fenced area, public transportation, entry from the street