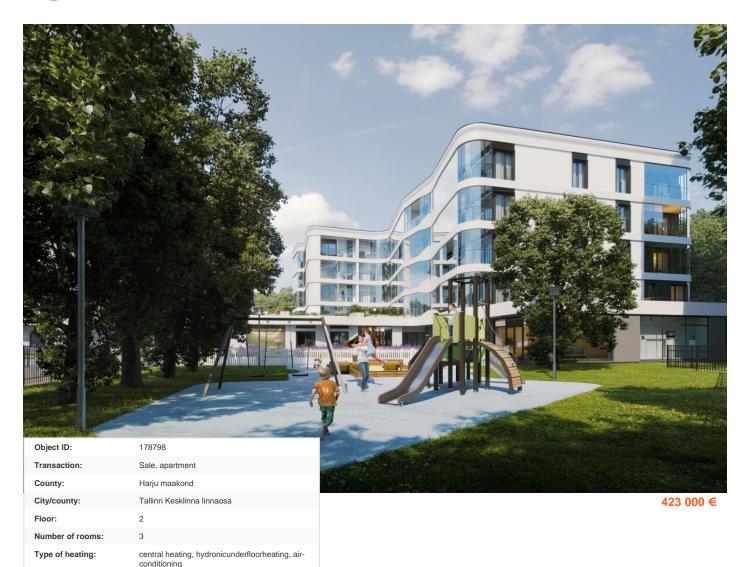

## Real estate agent

Year of construction:

Readiness:

Area of plot:

Sale price:

Price per m2:

**Energy Class:** 

Ownership form:

Cadastral register number:
Total area:

Robin Tiits robin.tiits@lvm.ee +3725652160

2025

92.40 m<sup>2</sup> 0.00 m<sup>2</sup>

423 000 €

4 578 €

С

New building project

apartment ownership 78401:115:0119

## Additional info

burglar alarm, balcony, basement, wardrobe, electricity, elevator, Furniture available, Garage, internet, stairwell locked, strip flooring, security door, shower, telephone, water, video surveillance, separate rooms, open kitchen, new sewage system, courtyard, separate entrance, high ceilings, new wiring, central water, fenced area, public transportation, entry from the street