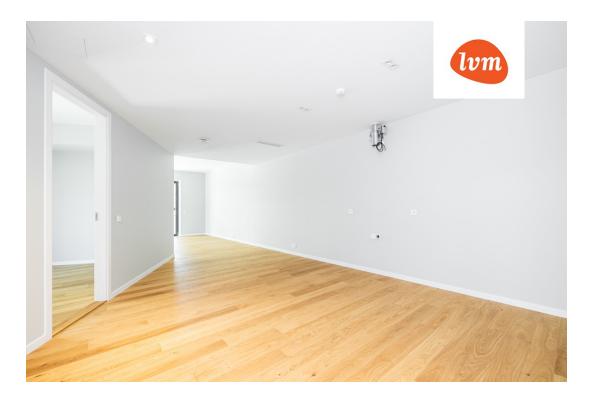

## Additional info

burglar alarm, balcony, basement, wardrobe, electricity, elevator, Furniture available, Garage, internet, stairwell locked, strip flooring, security door, shower, telephone, water, video surveillance, separate rooms, open kitchen, new sewage system, courtyard, separate entrance, high ceilings, new wiring, central water, fenced area, public transportation, entry from the street