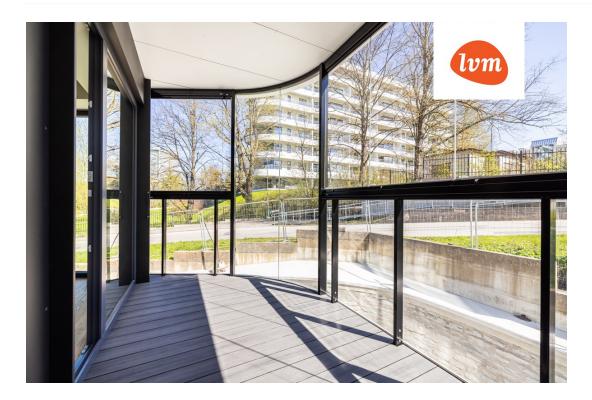

## Additional info

burglar alarm, balcony, basement, wardrobe, electricity, elevator, Furniture available, Garage, internet, stairwell locked, strip flooring, security door, shower, telephone, water, video surveillance, separate rooms, open kitchen, new sewage system, courtyard, separate entrance, high ceilings, new wiring, central water, fenced area, public transportation, entry from the street