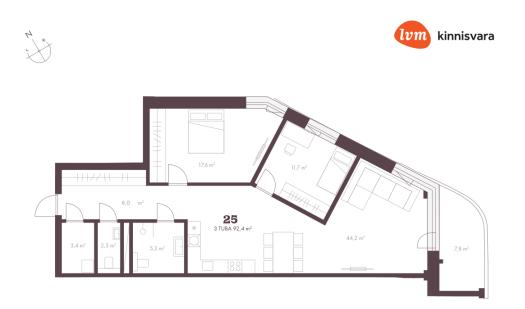

Cadastral register number:
Total area:

Robin Tiits robin.tiits@lvm.ee +3725652160

2025

92.40 m<sup>2</sup> 0.00 m<sup>2</sup>

423 000 €

4 578 €

С

New building project