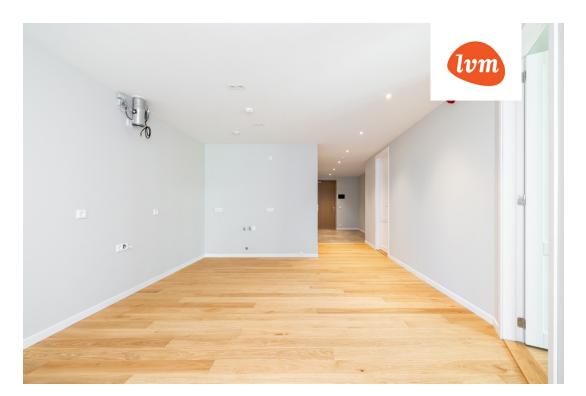

## Additional info

burglar alarm, balcony, basement, wardrobe, electricity, elevator, Furniture available, Garage, internet, stairwell locked, strip flooring, security door, shower, telephone, water, video surveillance, separate rooms, open kitchen, new sewage system, courtyard, separate entrance, high ceilings, new wiring, central water, fenced area, public transportation, entry from the street