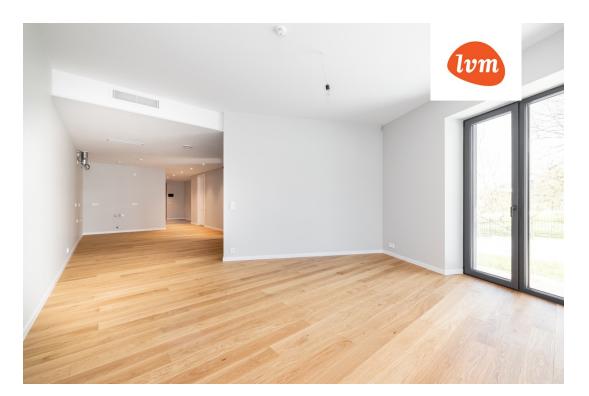

## Additional info

burglar alarm, balcony, basement, wardrobe, electricity, elevator, Furniture available, Garage, internet, stairwell locked, strip flooring, security door, shower, telephone, water, video surveillance, separate rooms, open kitchen, new sewage system, courtyard, separate entrance, high ceilings, new wiring, central water, fenced area, public transportation, entry from the street