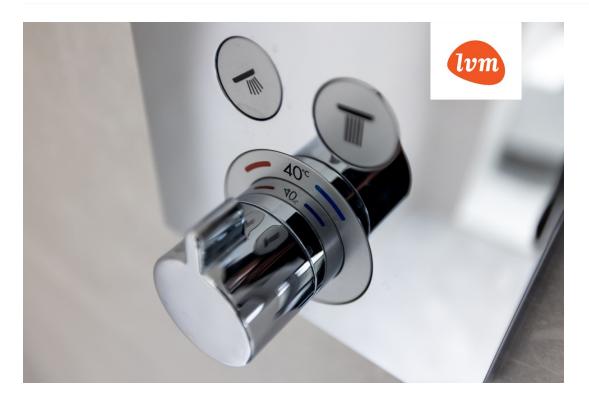

## Additional info

burglar alarm, balcony, basement, wardrobe, electricity, elevator, Furniture available, Garage, internet, stairwell locked, strip flooring, security door, shower, telephone, water, video surveillance, separate rooms, open kitchen, new sewage system, courtyard, separate entrance, high ceilings, new wiring, central water, fenced area, public transportation, entry from the street