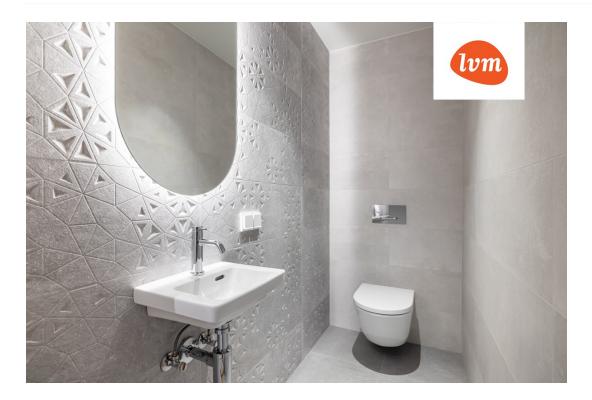

## Additional info

burglar alarm, balcony, basement, wardrobe, electricity, elevator, Furniture available, Garage, internet, stairwell locked, strip flooring, security door, shower, telephone, water, video surveillance, separate rooms, open kitchen, new sewage system, courtyard, separate entrance, high ceilings, new wiring, central water, fenced area, public transportation, entry from the street