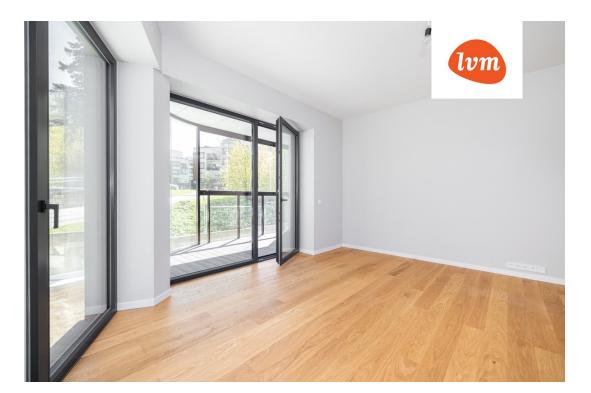

## Additional info

burglar alarm, balcony, basement, wardrobe, electricity, elevator, Furniture available, Garage, internet, stairwell locked, strip flooring, security door, shower, telephone, water, video surveillance, separate rooms, open kitchen, new sewage system, courtyard, separate entrance, high ceilings, new wiring, central water, fenced area, public transportation, entry from the street