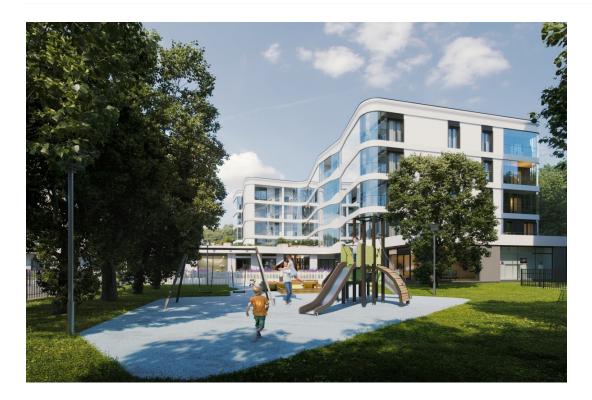

## Additional info

burglar alarm, balcony, basement, wardrobe, electricity, elevator, Furniture available, Garage, internet, stairwell locked, strip flooring, security door, shower, telephone, water, video surveillance, separate rooms, open kitchen, new sewage system, courtyard, separate entrance, high ceilings, new wiring, central water, fenced area, public transportation, entry from the street