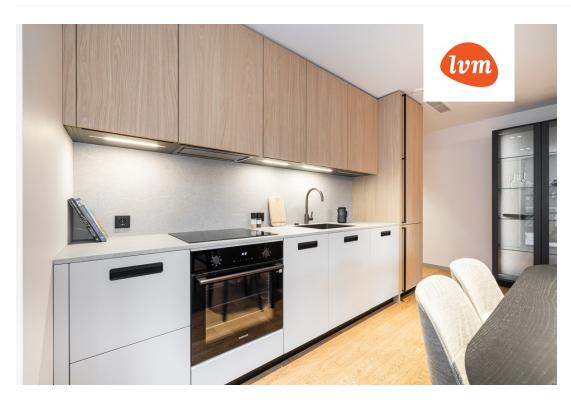

#### Additional info

burglar alarm, balcony, basement, wardrobe, electricity, elevator, Furniture available, Garage, internet, stairwell locked, strip flooring, security door, shower, telephone, water, video surveillance, separate rooms, open kitchen, new sewage system, courtyard, separate entrance, high ceilings, new wiring, central water, fenced area, public transportation, entry from the street