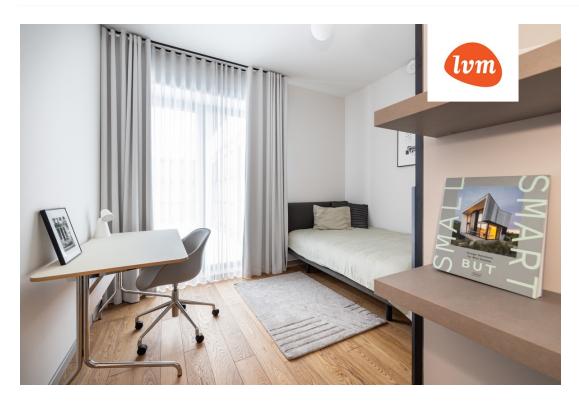

#### Additional info

burglar alarm, balcony, basement, wardrobe, electricity, elevator, Furniture available, Garage, internet, stairwell locked, strip flooring, security door, shower, telephone, water, video surveillance, separate rooms, open kitchen, new sewage system, courtyard, separate entrance, high ceilings, new wiring, central water, fenced area, public transportation, entry from the street