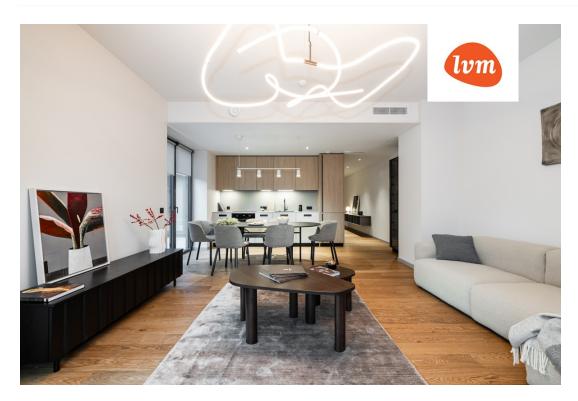

#### Additional info

burglar alarm, balcony, basement, wardrobe, electricity, elevator, Furniture available, Garage, internet, stairwell locked, strip flooring, security door, shower, telephone, water, video surveillance, separate rooms, open kitchen, new sewage system, courtyard, separate entrance, high ceilings, new wiring, central water, fenced area, public transportation, entry from the street