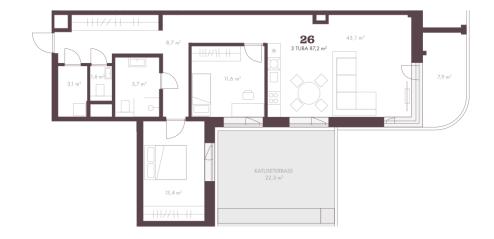

## Ingmar Saksing ingmar.saksing@lvm.ee

78401:115:0119

87.20 m<sup>2</sup>

0.00 m<sup>2</sup>

475 000 €

5 447 €

С

+3725013320