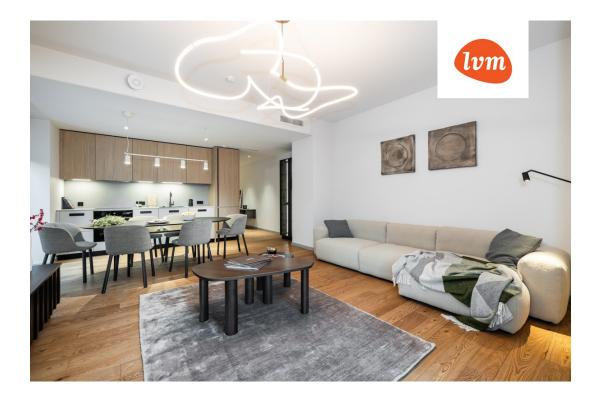

#### Additional info

burglar alarm, balcony, basement, wardrobe, electricity, elevator, Furniture available, Garage, internet, stairwell locked, strip flooring, security door, shower, telephone, water, video surveillance, separate rooms, open kitchen, new sewage system, courtyard, separate entrance, high ceilings, new wiring, central water, fenced area, public transportation, entry from the street