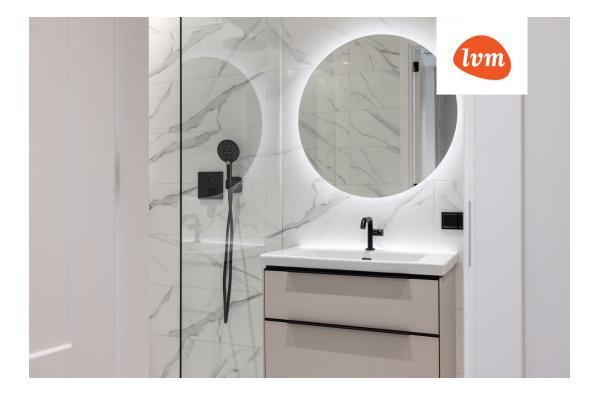

## Additional info

burglar alarm, balcony, basement, wardrobe, electricity, elevator, Furniture available, Garage, internet, stairwell locked, strip flooring, security door, shower, telephone, water, video surveillance, separate rooms, open kitchen, new sewage system, courtyard, separate entrance, high ceilings, new wiring, central water, fenced area, public transportation, entry from the street