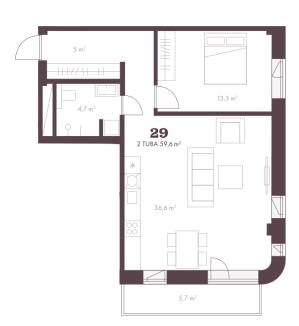

## Additional info

burglar alarm, balcony, basement, wardrobe, electricity, elevator, Furniture available, Garage, internet, stairwell locked, strip flooring, security door, shower, telephone, water, video surveillance, separate rooms, open kitchen, new sewage system, courtyard, separate entrance, high ceilings, new wiring, central water, fenced area, public transportation, entry from the street

## Information

The history of Laferme goes back more than 100 years. Now it begins again.

The Laferme house has seen sunsets for a century. Situated on the border of Kadriorg and Kesklinn, it has remained unnoticed. But that's not the story. Laferme will soon rise again. A little bigger and a lot fresher. The newly named Laferme Residences has limited capacity for those who want to live in a new rhythm. For those who want to live a quiet and curious life, watching all the shades of the sea. Just as life itself is a sight to behold.