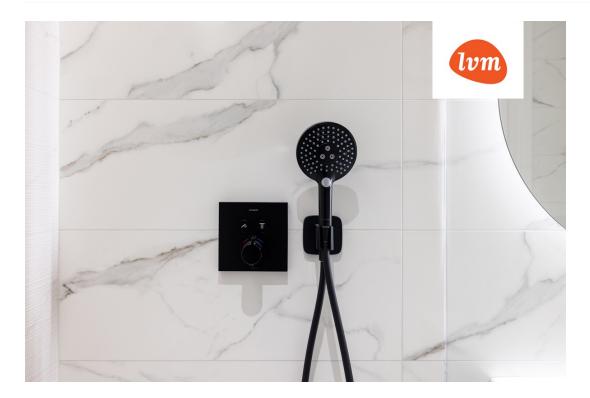

## Additional info

burglar alarm, balcony, basement, wardrobe, electricity, elevator, Furniture available, Garage, internet, stairwell locked, strip flooring, security door, shower, telephone, water, video surveillance, separate rooms, open kitchen, new sewage system, courtyard, separate entrance, high ceilings, new wiring, central water, fenced area, public transportation, entry from the street