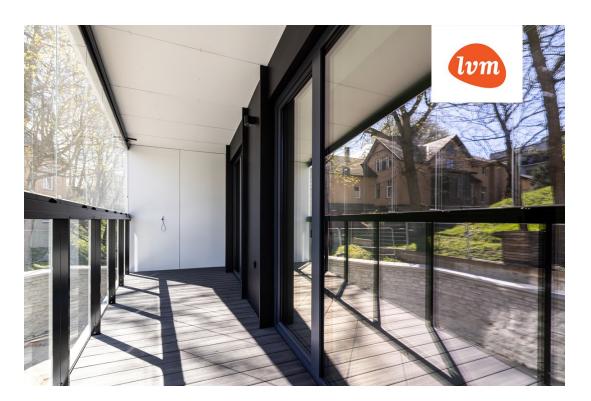

## Additional info

burglar alarm, balcony, basement, wardrobe, electricity, elevator, Furniture available, Garage, internet, stairwell locked, strip flooring, security door, shower, telephone, water, video surveillance, separate rooms, open kitchen, new sewage system, courtyard, separate entrance, high ceilings, new wiring, central water, fenced area, public transportation, entry from the street