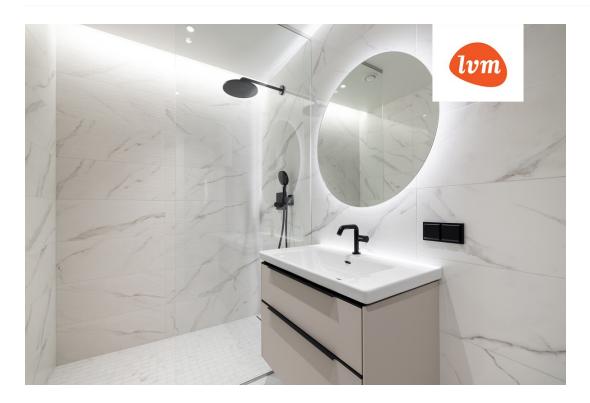

## Additional info

burglar alarm, balcony, basement, wardrobe, electricity, elevator, Furniture available, Garage, internet, stairwell locked, strip flooring, security door, shower, telephone, water, video surveillance, separate rooms, open kitchen, new sewage system, courtyard, separate entrance, high ceilings, new wiring, central water, fenced area, public transportation, entry from the street