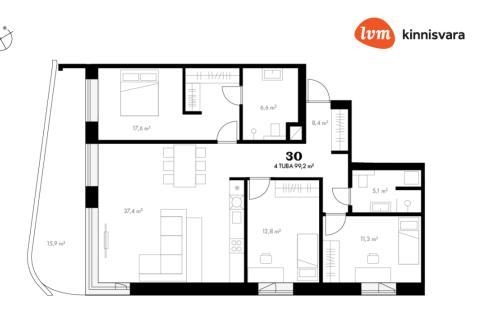

## Real estate agent

Type of heating:

Ownership form:

Cadastral register number:
Total area:

Readiness:

Area of plot:

Sale price:

Price per m2:

**Energy Class:** 

Year of construction:

Ingmar Saksing ingmar.saksing@lvm.ee +3725013320

conditioning

101.70 m<sup>2</sup> 0.00 m<sup>2</sup>

610 000 €

5 998 €

С

New building project

apartment ownership 78401:115:0119

2025

central heating, hydronicunderfloorheating, air-

## apartment, Pirita tee 20/4-30

S