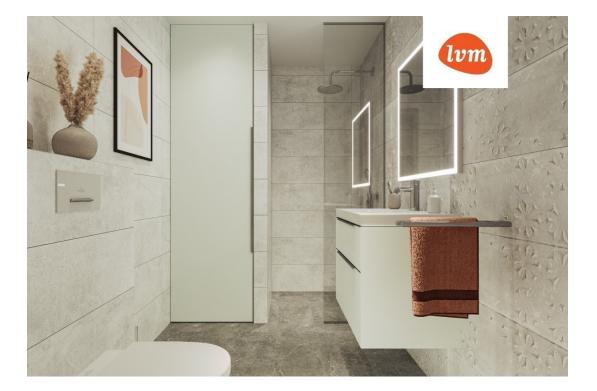

## Additional info

burglar alarm, balcony, basement, wardrobe, electricity, elevator, Furniture available, Garage, internet, stairwell locked, strip flooring, security door, shower, telephone, water, video surveillance, separate rooms, open kitchen, new sewage system, courtyard, separate entrance, high ceilings, new wiring, central water, fenced area, public transportation, entry from the street