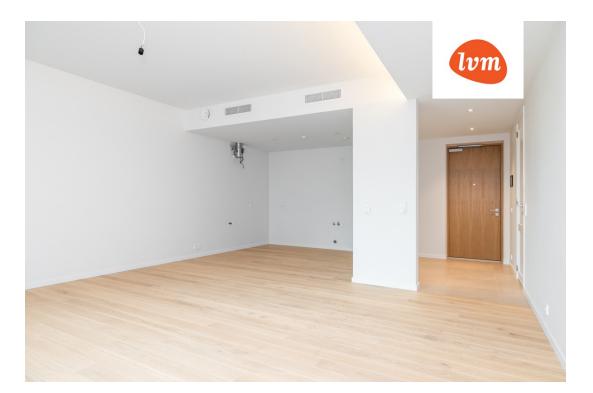

## Additional info

burglar alarm, balcony, basement, wardrobe, electricity, elevator, Furniture available, Garage, internet, stairwell locked, strip flooring, security door, shower, telephone, water, video surveillance, separate rooms, open kitchen, new sewage system, courtyard, separate entrance, high ceilings, new wiring, central water, fenced area, public transportation, entry from the street