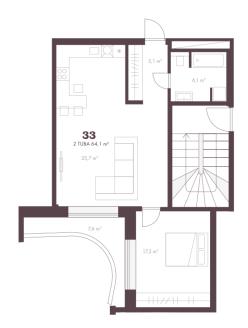

Price per m2:

Robin Tiits robin.tiits@lvm.ee +3725652160

2025

New building project

apartment ownership

78401:115:0119

64.10 m<sup>2</sup>

0.00 m<sup>2</sup>

380 000 €

5 928 €

С