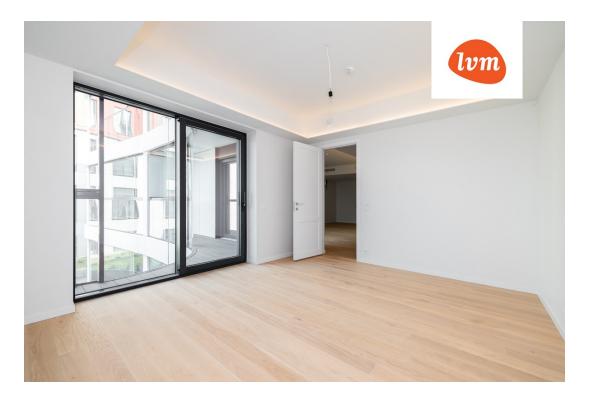

## Additional info

burglar alarm, balcony, basement, wardrobe, electricity, elevator, Furniture available, Garage, internet, stairwell locked, strip flooring, security door, shower, telephone, water, video surveillance, separate rooms, open kitchen, new sewage system, courtyard, separate entrance, high ceilings, new wiring, central water, fenced area, public transportation, entry from the street