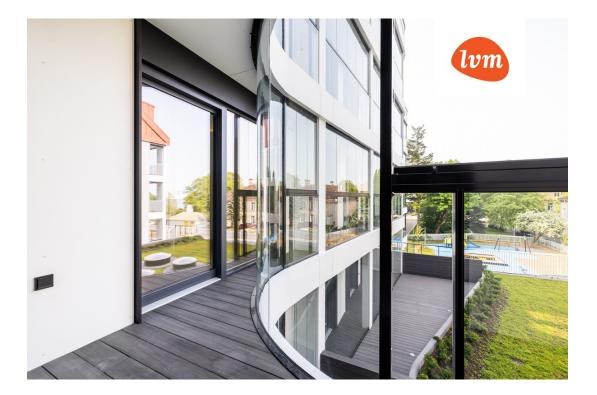

## Additional info

burglar alarm, balcony, basement, wardrobe, electricity, elevator, Furniture available, Garage, internet, stairwell locked, strip flooring, security door, shower, telephone, water, video surveillance, separate rooms, open kitchen, new sewage system, courtyard, separate entrance, high ceilings, new wiring, central water, fenced area, public transportation, entry from the street