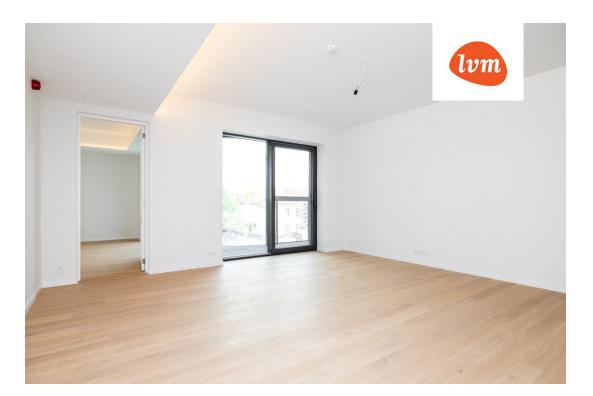

## Additional info

burglar alarm, balcony, basement, wardrobe, electricity, elevator, Furniture available, Garage, internet, stairwell locked, strip flooring, security door, shower, telephone, water, video surveillance, separate rooms, open kitchen, new sewage system, courtyard, separate entrance, high ceilings, new wiring, central water, fenced area, public transportation, entry from the street