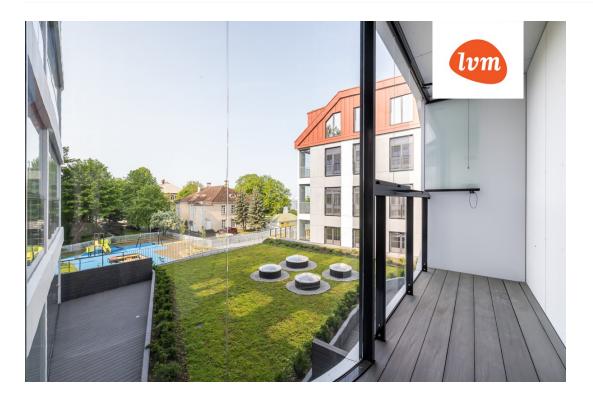

## Additional info

burglar alarm, balcony, basement, wardrobe, electricity, elevator, Furniture available, Garage, internet, stairwell locked, strip flooring, security door, shower, telephone, water, video surveillance, separate rooms, open kitchen, new sewage system, courtyard, separate entrance, high ceilings, new wiring, central water, fenced area, public transportation, entry from the street