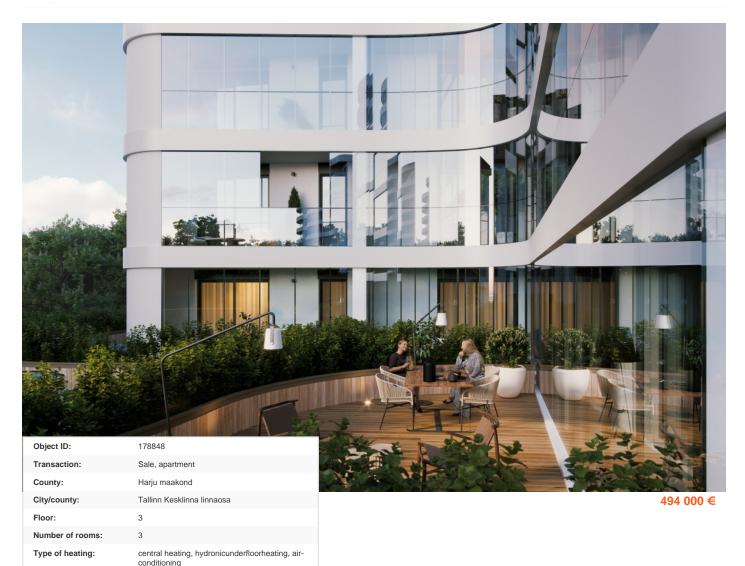

## Real estate agent

Year of construction:

Readiness:

Area of plot:

Sale price:

Price per m2:

**Energy Class:** 

Ownership form:

Cadastral register number:
Total area:

Robin Tiits robin.tiits@lvm.ee +3725652160

2025

82.30 m<sup>2</sup> 0.00 m<sup>2</sup>

494 000 €

6 002 €

С

New building project

apartment ownership 78401:115:0119

## Additional info

burglar alarm, balcony, basement, wardrobe, electricity, elevator, Furniture available, Garage, internet, stairwell locked, strip flooring, security door, shower, telephone, water, video surveillance, separate rooms, open kitchen, new sewage system, courtyard, separate entrance, high ceilings, new wiring, central water, fenced area, public transportation, entry from the street

## apartment, Pirita tee 20/4-35