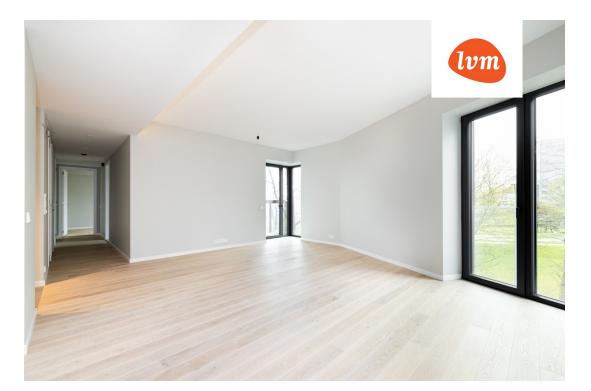

## Additional info

burglar alarm, balcony, basement, wardrobe, electricity, elevator, Furniture available, Garage, internet, stairwell locked, strip flooring, security door, shower, telephone, water, video surveillance, separate rooms, open kitchen, new sewage system, courtyard, separate entrance, high ceilings, new wiring, central water, fenced area, public transportation, entry from the street

## apartment, Pirita tee 20/4-35