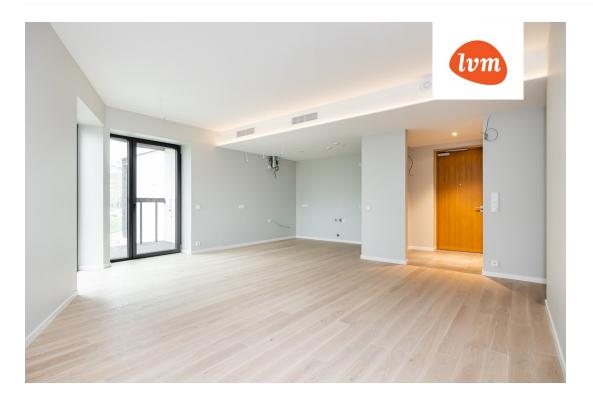

## Additional info

burglar alarm, balcony, basement, wardrobe, electricity, elevator, Furniture available, Garage, internet, stairwell locked, strip flooring, security door, shower, telephone, water, video surveillance, separate rooms, open kitchen, new sewage system, courtyard, separate entrance, high ceilings, new wiring, central water, fenced area, public transportation, entry from the street

## apartment, Pirita tee 20/4-35