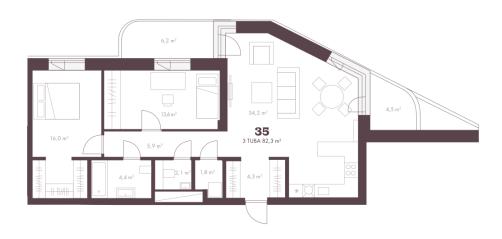

Cadastral register number:
Total area:

Robin Tiits robin.tiits@lvm.ee +3725652160

2025

82.30 m<sup>2</sup> 0.00 m<sup>2</sup>

494 000 €

6 002 €

С

New building project

## Additional info

burglar alarm, balcony, basement, wardrobe, electricity, elevator, Furniture available, Garage, internet, stairwell locked, strip flooring, security door, shower, telephone, water, video surveillance, separate rooms, open kitchen, new sewage system, courtyard, separate entrance, high ceilings, new wiring, central water, fenced area, public transportation, entry from the street