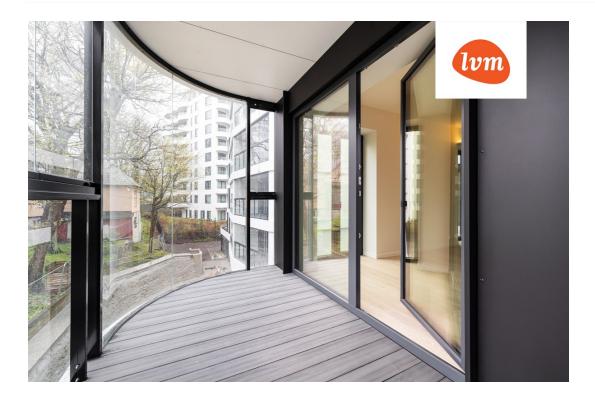

## Additional info

burglar alarm, balcony, basement, wardrobe, electricity, elevator, Furniture available, Garage, internet, stairwell locked, strip flooring, security door, shower, telephone, water, video surveillance, separate rooms, open kitchen, new sewage system, courtyard, separate entrance, high ceilings, new wiring, central water, fenced area, public transportation, entry from the street

## apartment, Pirita tee 20/4-37