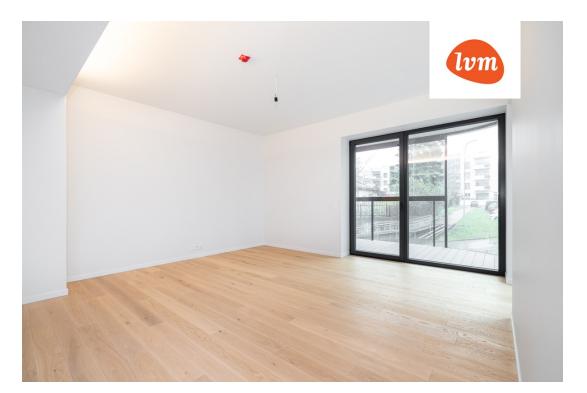

## Additional info

burglar alarm, balcony, basement, wardrobe, electricity, elevator, Furniture available, Garage, internet, stairwell locked, strip flooring, security door, shower, telephone, water, video surveillance, separate rooms, open kitchen, new sewage system, courtyard, separate entrance, high ceilings, new wiring, central water, fenced area, public transportation, entry from the street

## apartment, Pirita tee 20/4-37