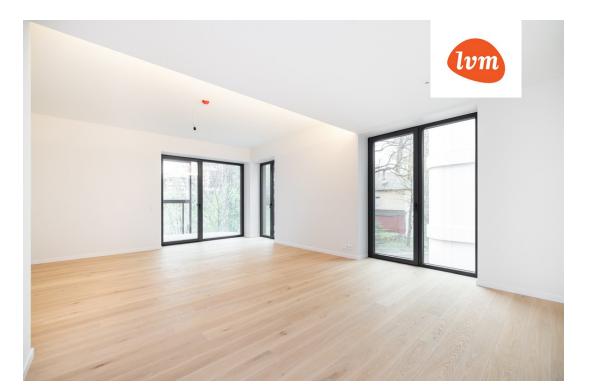

## Additional info

burglar alarm, balcony, basement, wardrobe, electricity, elevator, Furniture available, Garage, internet, stairwell locked, strip flooring, security door, shower, telephone, water, video surveillance, separate rooms, open kitchen, new sewage system, courtyard, separate entrance, high ceilings, new wiring, central water, fenced area, public transportation, entry from the street