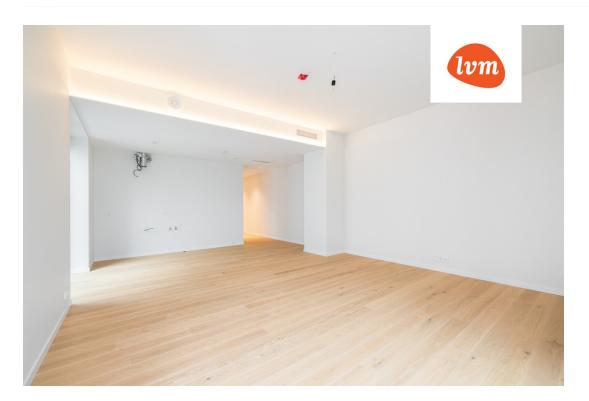

## Additional info

burglar alarm, balcony, basement, wardrobe, electricity, elevator, Furniture available, Garage, internet, stairwell locked, strip flooring, security door, shower, telephone, water, video surveillance, separate rooms, open kitchen, new sewage system, courtyard, separate entrance, high ceilings, new wiring, central water, fenced area, public transportation, entry from the street

## apartment, Pirita tee 20/4-37