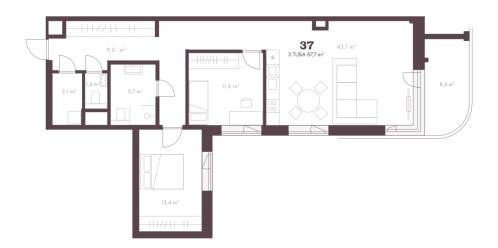

Cadastral register number:
Total area:

Robin Tiits robin.tiits@lvm.ee +3725652160

2025

87.70 m<sup>2</sup> 0.00 m<sup>2</sup>

412 000 €

4 698 €

С

New building project

## apartment, Pirita tee 20/4-37