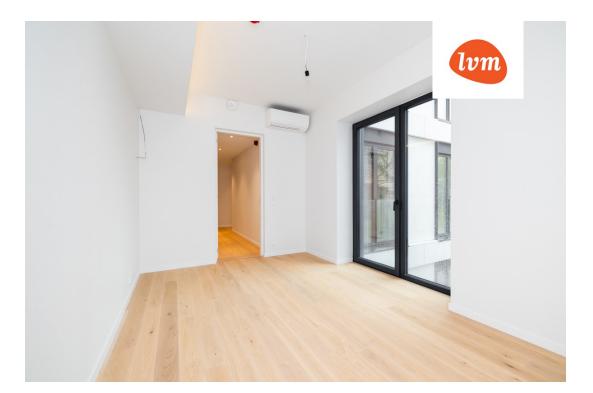

## Additional info

burglar alarm, balcony, basement, wardrobe, electricity, elevator, Furniture available, Garage, internet, stairwell locked, strip flooring, security door, shower, telephone, water, video surveillance, separate rooms, open kitchen, new sewage system, courtyard, separate entrance, high ceilings, new wiring, central water, fenced area, public transportation, entry from the street