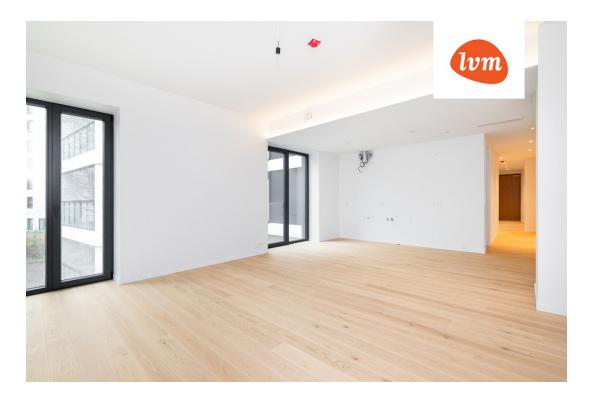

## Additional info

burglar alarm, balcony, basement, wardrobe, electricity, elevator, Furniture available, Garage, internet, stairwell locked, strip flooring, security door, shower, telephone, water, video surveillance, separate rooms, open kitchen, new sewage system, courtyard, separate entrance, high ceilings, new wiring, central water, fenced area, public transportation, entry from the street

## apartment, Pirita tee 20/4-37