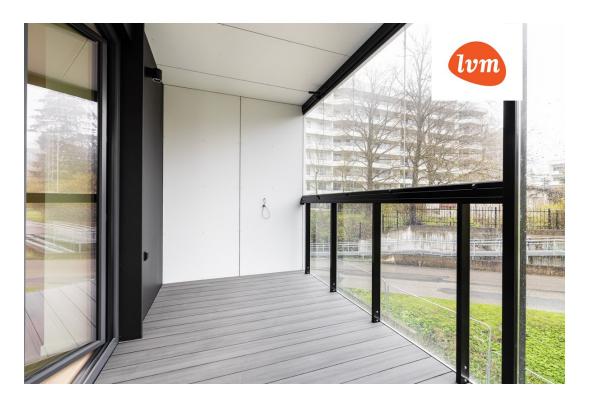

## Additional info

burglar alarm, balcony, basement, wardrobe, electricity, elevator, Furniture available, Garage, internet, stairwell locked, strip flooring, security door, shower, telephone, water, video surveillance, separate rooms, open kitchen, new sewage system, courtyard, separate entrance, high ceilings, new wiring, central water, fenced area, public transportation, entry from the street