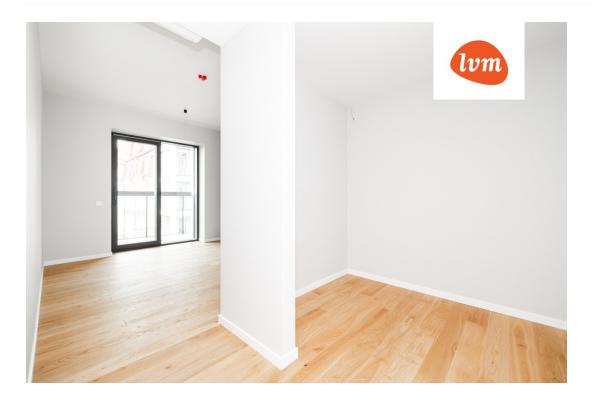

## Additional info

burglar alarm, balcony, basement, wardrobe, electricity, elevator, Furniture available, Garage, internet, stairwell locked, strip flooring, security door, shower, telephone, water, video surveillance, separate rooms, open kitchen, new sewage system, courtyard, separate entrance, high ceilings, new wiring, central water, fenced area, public transportation, entry from the street