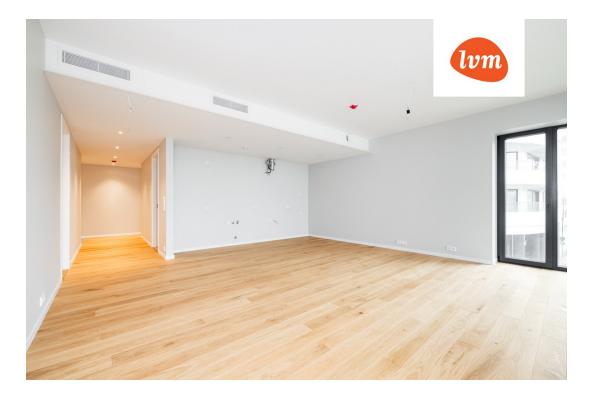

## Additional info

burglar alarm, balcony, basement, wardrobe, electricity, elevator, Furniture available, Garage, internet, stairwell locked, strip flooring, security door, shower, telephone, water, video surveillance, separate rooms, open kitchen, new sewage system, courtyard, separate entrance, high ceilings, new wiring, central water, fenced area, public transportation, entry from the street

## apartment, Pirita tee 20/4-41