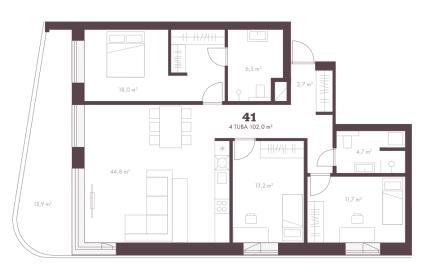

## Additional info

burglar alarm, balcony, basement, wardrobe, electricity, elevator, Furniture available, Garage, internet, stairwell locked, strip flooring, security door, shower, telephone, water, video surveillance, separate rooms, open kitchen, new sewage system, courtyard, separate entrance, high ceilings, new wiring, central water, fenced area, public transportation, entry from the street

## Information

The history of Laferme goes back more than 100 years. Now it begins again.

The Laferme house has seen sunsets for a century. Situated on the border of Kadriorg and Kesklinn, it has remained unnoticed. But that's not the story. Laferme will soon rise again. A little bigger and a lot fresher. The newly named Laferme Residences has limited capacity for those who want to live in a new rhythm. For those who want to live a quiet and curious life, watching all the shades of the sea. Just as life itself is a sight to behold.