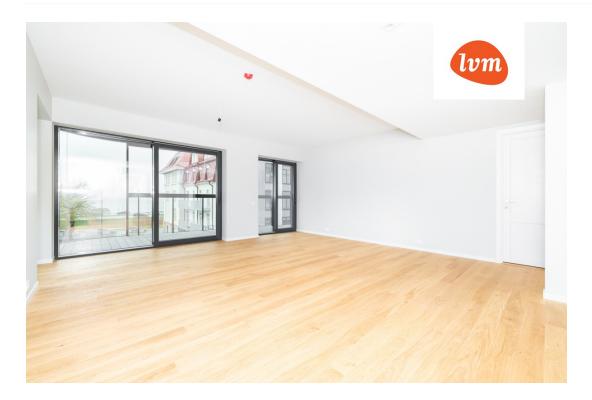

## Additional info

burglar alarm, balcony, basement, wardrobe, electricity, elevator, Furniture available, Garage, internet, stairwell locked, strip flooring, security door, shower, telephone, water, video surveillance, separate rooms, open kitchen, new sewage system, courtyard, separate entrance, high ceilings, new wiring, central water, fenced area, public transportation, entry from the street

## apartment, Pirita tee 20/4-41