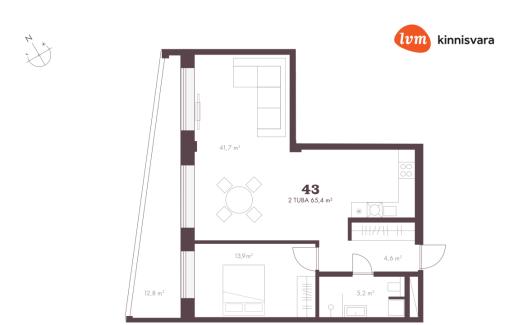

r, telephone, water, video surveillance, separate rooms, open kitchen, new sewage system, courtyard, separate entrance, high ceilings, new wiring, central water, fenced area, public transportation, entry from the street

## Information

The history of Laferme goes back more than 100 years. Now it begins again.

The Laferme house has seen sunsets for a century. Situated on the border of Kadriorg and Kesklinn, it has remained unnoticed. But that's not the story. Laferme will soon rise again. A little bigger and a lot fresher. The newly named Laferme Residences has limited capacity for those who want to live in a new rhythm. For those who want to live a quiet and curious life, watching all the shades of the sea. Just as life itself is a sight to behold.



## apartment, Pirita tee 20/4-43





\_