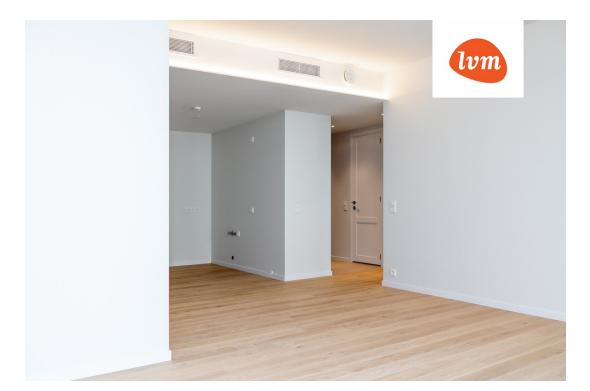

## Additional info

burglar alarm, balcony, basement, wardrobe, electricity, elevator, Furniture available, Garage, internet, stairwell locked, strip flooring, security door, shower, telephone, water, video surveillance, separate rooms, open kitchen, new sewage system, courtyard, separate entrance, high ceilings, new wiring, central water, fenced area, public transportation, entry from the street

## apartment, Pirita tee 20/4-43

\_