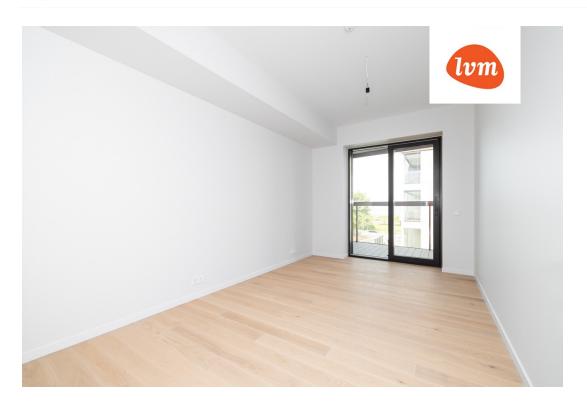

## Additional info

burglar alarm, balcony, basement, wardrobe, electricity, elevator, Furniture available, Garage, internet, stairwell locked, strip flooring, security door, shower, telephone, water, video surveillance, separate rooms, open kitchen, new sewage system, courtyard, separate entrance, high ceilings, new wiring, central water, fenced area, public transportation, entry from the street

## apartment, Pirita tee 20/4-43

\_