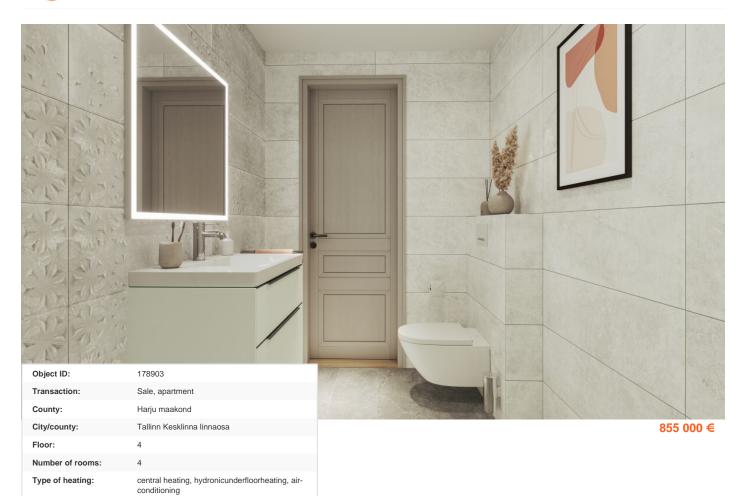

## Additional info

burglar alarm, balcony, basement, wardrobe, electricity, elevator, Furniture available, Garage, internet, stairwell locked, strip flooring, security door, shower, telephone, water, video surveillance, separate rooms, open kitchen, new sewage system, courtyard, separate entrance, high ceilings, new wiring, central water, fenced area, public transportation, entry from the street