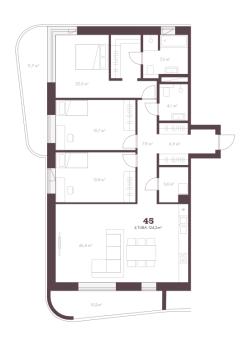

Robin Tiits robin.tiits@lvm.ee +3725652160

2025

New building project

apartment ownership

78401:115:0119

124.30 m<sup>2</sup>

855 000 €

6 879 €

## apartment, Pirita tee 20/4-45

S