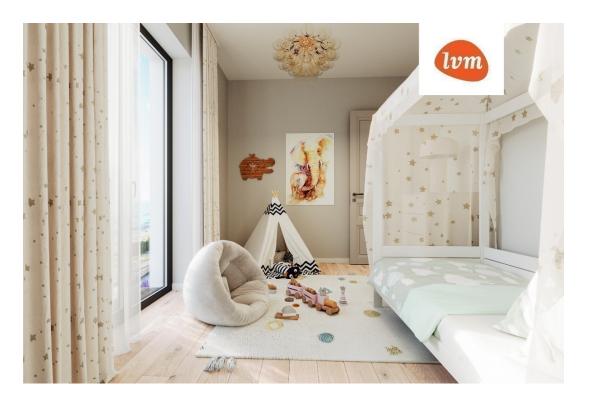

## Additional info

burglar alarm, balcony, basement, wardrobe, electricity, elevator, Furniture available, Garage, internet, stairwell locked, strip flooring, security door, shower, telephone, water, video surveillance, separate rooms, open kitchen, new sewage system, courtyard, separate entrance, high ceilings, new wiring, central water, fenced area, public transportation, entry from the street