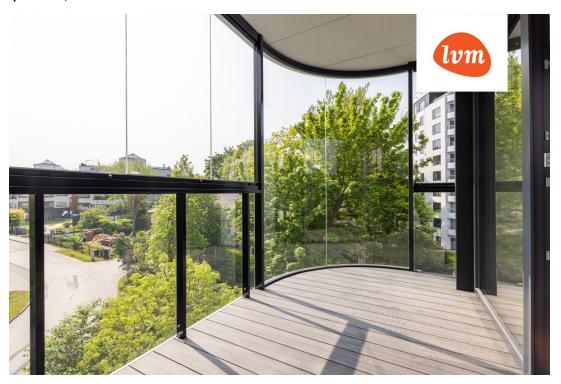

## Additional info

burglar alarm, balcony, basement, wardrobe, electricity, elevator, Furniture available, Garage, internet, stairwell locked, strip flooring, security door, shower, telephone, water, video surveillance, separate rooms, open kitchen, new sewage system, courtyard, separate entrance, high ceilings, new wiring, central water, fenced area, public transportation, entry from the street