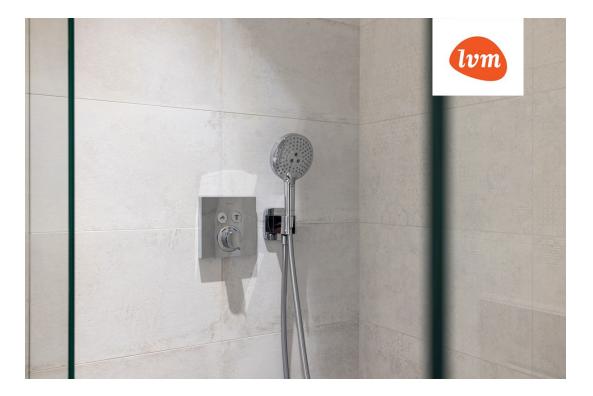

## Additional info

burglar alarm, balcony, basement, wardrobe, electricity, elevator, Furniture available, Garage, internet, stairwell locked, strip flooring, security door, shower, telephone, water, video surveillance, separate rooms, open kitchen, new sewage system, courtyard, separate entrance, high ceilings, new wiring, central water, fenced area, public transportation, entry from the street