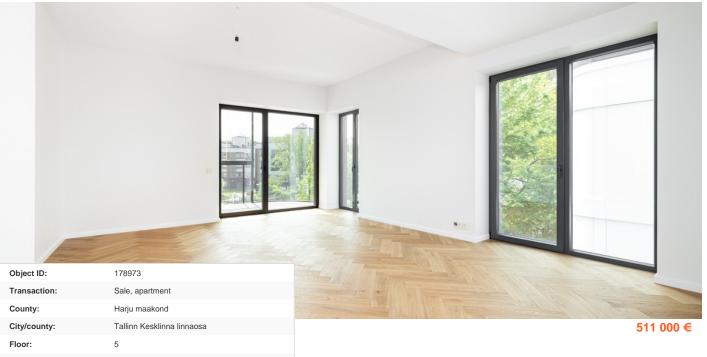

Number of rooms: Type of heating: central heating, hydronicunderfloorheating, airconditioning 2025 Year of construction: New building project Readiness: Ownership form: apartment ownership Cadastral register 78401:115:0119 number: Total area: 87.70 m<sup>2</sup> Area of plot: 0.00 m<sup>2</sup> **Energy Class:** С 511 000 € Sale price: Price per m2: 5 827 €

## apartment, Pirita tee 20/4-59