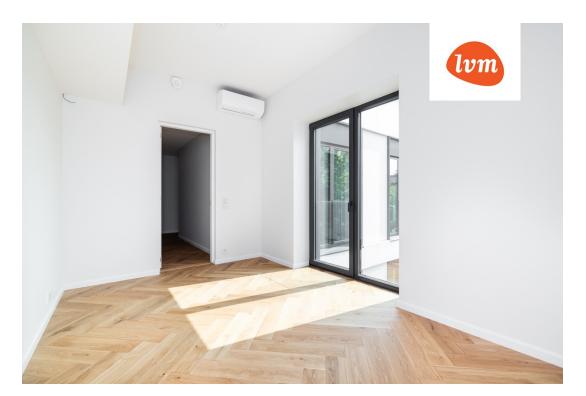

## Additional info

burglar alarm, balcony, basement, wardrobe, electricity, elevator, Furniture available, Garage, internet, stairwell locked, strip flooring, security door, shower, telephone, water, video surveillance, separate rooms, open kitchen, new sewage system, courtyard, separate entrance, high ceilings, new wiring, central water, fenced area, public transportation, entry from the street