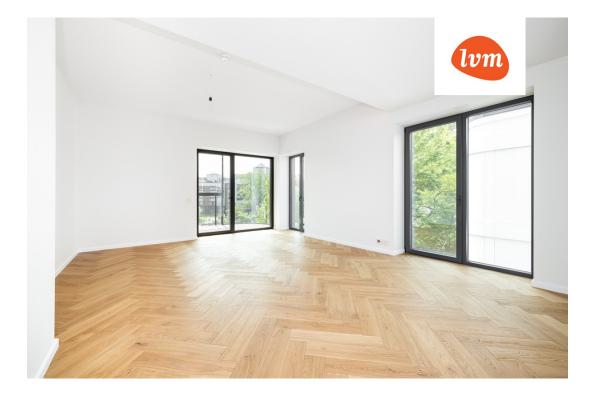

Number of rooms: Type of heating: central heating, hydronicunderfloorheating, airconditioning 2025 Year of construction: New building project Readiness: Ownership form: apartment ownership Cadastral register 78401:115:0119 number: Total area: 87.70 m<sup>2</sup> Area of plot: 0.00 m<sup>2</sup> **Energy Class:** С 511 000 € Sale price: Price per m2: 5 827 €

## apartment, Pirita tee 20/4-59