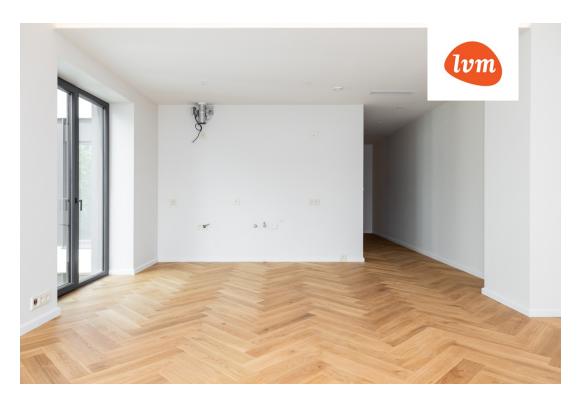

## Additional info

burglar alarm, balcony, basement, wardrobe, electricity, elevator, Furniture available, Garage, internet, stairwell locked, strip flooring, security door, shower, telephone, water, video surveillance, separate rooms, open kitchen, new sewage system, courtyard, separate entrance, high ceilings, new wiring, central water, fenced area, public transportation, entry from the street