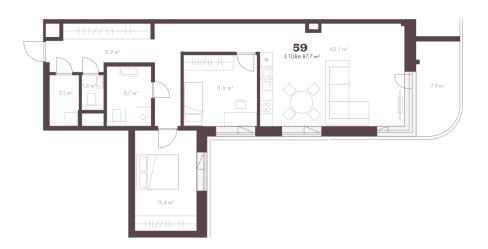

Number of rooms: Type of heating: central heating, hydronicunderfloorheating, airconditioning 2025 Year of construction: New building project Readiness: Ownership form: apartment ownership Cadastral register 78401:115:0119 number: Total area: 87.70 m<sup>2</sup> Area of plot: 0.00 m<sup>2</sup> **Energy Class:** С 511 000 € Sale price: Price per m2: 5 827 €