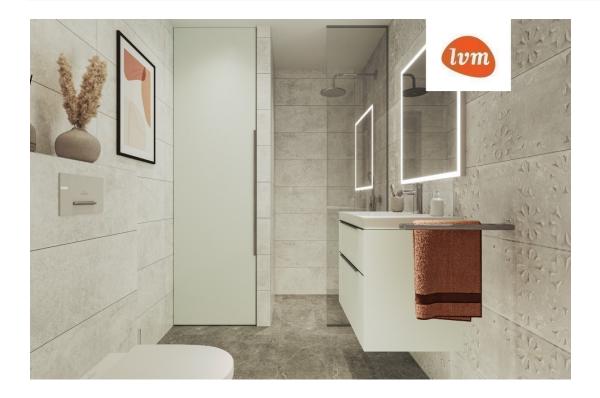

## Additional info

burglar alarm, balcony, basement, wardrobe, electricity, elevator, Furniture available, Garage, internet, stairwell locked, strip flooring, security door, shower, telephone, water, video surveillance, separate rooms, open kitchen, new sewage system, courtyard, separate entrance, high ceilings, new wiring, central water, fenced area, public transportation, entry from the street