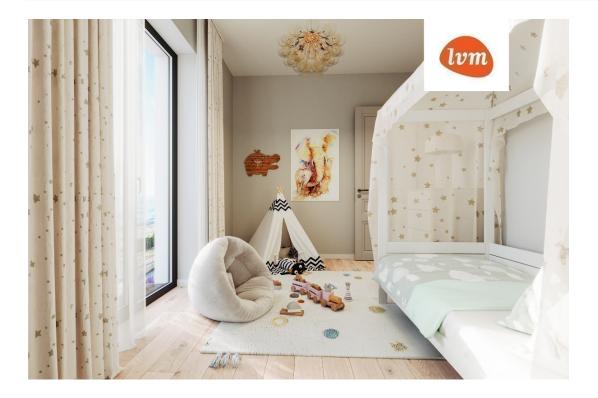

## Additional info

burglar alarm, balcony, basement, wardrobe, electricity, elevator, Furniture available, Garage, internet, stairwell locked, strip flooring, security door, shower, telephone, water, video surveillance, separate rooms, open kitchen, new sewage system, courtyard, separate entrance, high ceilings, new wiring, central water, fenced area, public transportation, entry from the street