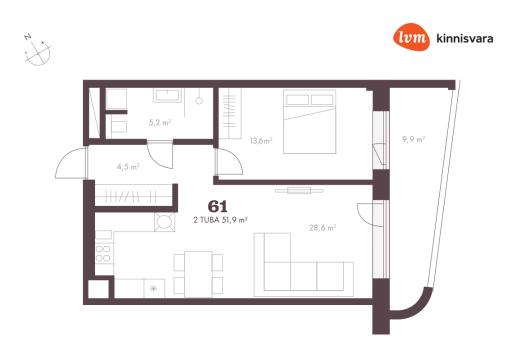

Cadastral register number:
Total area:

Robin Tiits robin.tiits@lvm.ee +3725652160

2025

51.90 m<sup>2</sup> 0.00 m<sup>2</sup>

307 000 €

5 915 €

С

New building project

## apartment, Pirita tee 20/4

S