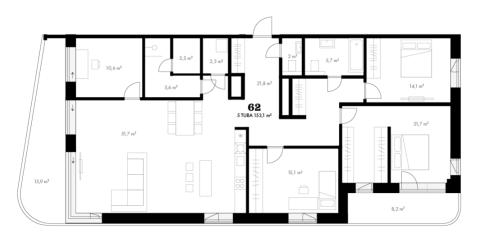

Floor: Number of rooms: Type of heating: central heating, hydronicunderfloorheating, airconditioning 2025 Year of construction: New building project Readiness: Ownership form: apartment ownership Cadastral register number: 78401:115:0119 153.10 m<sup>2</sup> Total area: Area of plot: 0.00 m<sup>2</sup> C **Energy Class:** Sale price: 1 233 000 €

## apartment, Pirita tee 20/4-62