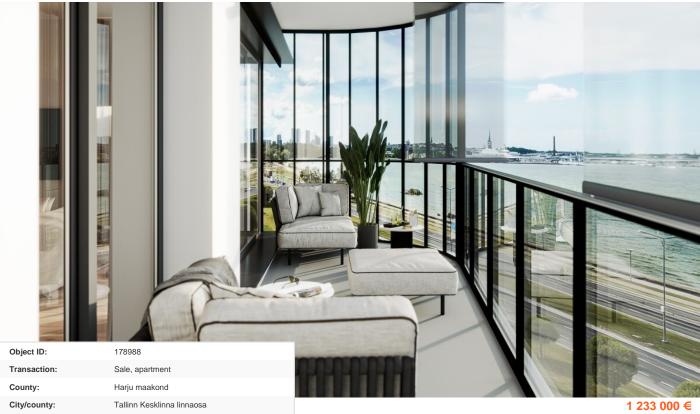

Floor: Number of rooms: Type of heating: central heating, hydronicunderfloorheating, airconditioning 2025 Year of construction: New building project Readiness: Ownership form: apartment ownership Cadastral register number: 78401:115:0119 153.10 m<sup>2</sup> Total area: Area of plot: 0.00 m<sup>2</sup> C **Energy Class:** Sale price: 1 233 000 €

## apartment, Pirita tee 20/4-62