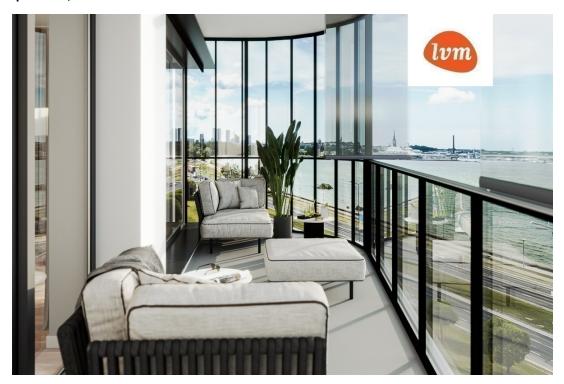

Floor: Number of rooms: Type of heating: central heating, hydronicunderfloorheating, airconditioning 2025 Year of construction: New building project Readiness: Ownership form: apartment ownership Cadastral register number: 78401:115:0119 153.10 m<sup>2</sup> Total area: Area of plot: 0.00 m<sup>2</sup> C **Energy Class:** Sale price: 1 233 000 €

## apartment, Pirita tee 20/4-62