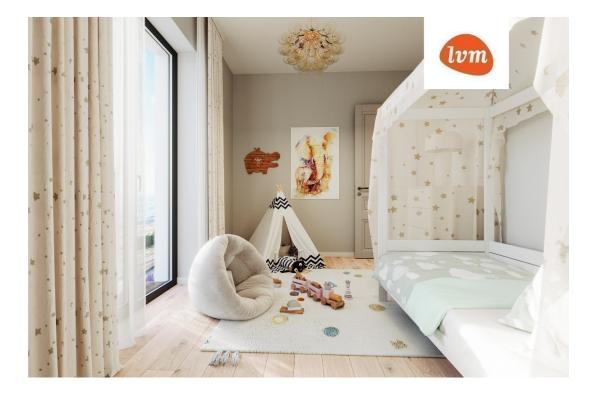

## Additional info

burglar alarm, balcony, basement, bathtub, wardrobe, electricity, elevator, Furniture available, Garage, internet, stairwell locked, strip flooring, sauna, security door, shower, telephone, water, separate WC, video surveillance, separate rooms, open kitchen, new sewage system, courtyard, separate entrance, high ceilings, new wiring, central water, fenced area, public transportation, entry from the street