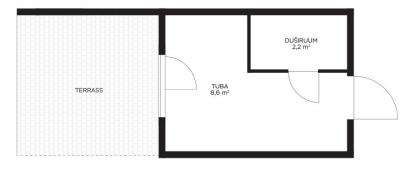

32 000 €

| and the second se |                                              |
|-----------------------------------------------------------------------------------------------------------------------------------------------------------------------------------------------------------------------------------------------------------------------------------------------------------------------------------------------------------------------------------------------------------------------------------------------------------------------------------------------------------------------------------------------------------------------------------------------------------------------------------------------------------------------------------------------------|----------------------------------------------|
| Object ID:                                                                                                                                                                                                                                                                                                                                                                                                                                                                                                                                                                                                                                                                                          | 180438                                       |
| Transaction:                                                                                                                                                                                                                                                                                                                                                                                                                                                                                                                                                                                                                                                                                        | Sale, apartment                              |
| County:                                                                                                                                                                                                                                                                                                                                                                                                                                                                                                                                                                                                                                                                                             | Pärnu maakond                                |
| City/county:                                                                                                                                                                                                                                                                                                                                                                                                                                                                                                                                                                                                                                                                                        | Pärnu linn Rääma                             |
| Floor:                                                                                                                                                                                                                                                                                                                                                                                                                                                                                                                                                                                                                                                                                              | 1                                            |
| Number of rooms:                                                                                                                                                                                                                                                                                                                                                                                                                                                                                                                                                                                                                                                                                    | 1                                            |
| Type of heating:                                                                                                                                                                                                                                                                                                                                                                                                                                                                                                                                                                                                                                                                                    | central heating, electricalunderfloorheating |
| Year of construction:                                                                                                                                                                                                                                                                                                                                                                                                                                                                                                                                                                                                                                                                               | 2023                                         |
| Readiness:                                                                                                                                                                                                                                                                                                                                                                                                                                                                                                                                                                                                                                                                                          | New building project                         |
| Ownership form:                                                                                                                                                                                                                                                                                                                                                                                                                                                                                                                                                                                                                                                                                     | apartment ownership                          |
| Cadastral register number:                                                                                                                                                                                                                                                                                                                                                                                                                                                                                                                                                                                                                                                                          | 62505:071:0460                               |
| Total area:                                                                                                                                                                                                                                                                                                                                                                                                                                                                                                                                                                                                                                                                                         | 10.80 m²                                     |
| Area of plot:                                                                                                                                                                                                                                                                                                                                                                                                                                                                                                                                                                                                                                                                                       | 0.00 m²                                      |
| Sale price:                                                                                                                                                                                                                                                                                                                                                                                                                                                                                                                                                                                                                                                                                         | 32 000 €                                     |
| Price per m <sup>2</sup> :                                                                                                                                                                                                                                                                                                                                                                                                                                                                                                                                                                                                                                                                          | 2 963 €                                      |
|                                                                                                                                                                                                                                                                                                                                                                                                                                                                                                                                                                                                                                                                                                     |                                              |