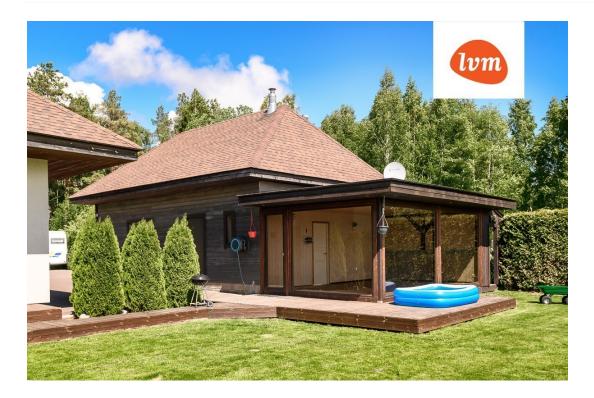

## Additional info

burglar alarm, bathtub, wardrobe, fireplace, Furniture available, Garage, industrial power supply, internet, strip flooring, refrigerator, shingle roofing, sauna, security door, shower, washing machine, separate WC, furnished kitchen, separate rooms, open kitchen, new sewage system, courtyard, high ceilings, new wiring, central water, fenced area, auxiliary building, public transportation, forest nearby