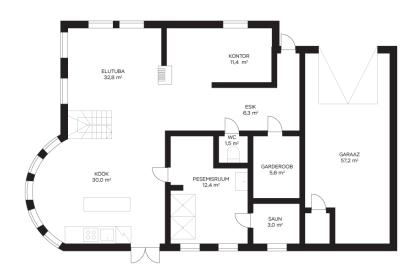

Cadastral register number:
Total area:

Area of plot: Sale price:

Price per m2:



#### Lea Aniste lea.aniste@lvm.ee +37256853500

registered immovable 73001:008:1483

311.50 m<sup>2</sup> 2929.00 m<sup>2</sup>

399 000 € 1 281 €

## Additional info

burglar alarm, bathtub, wardrobe, fireplace, Furniture available, Garage, industrial power supply, internet, strip flooring, refrigerator, shingle roofing, sauna, security door, shower, washing machine, separate WC, furnished kitchen, separate rooms, open kitchen, new sewage system, courtyard, high ceilings, new wiring, central water, fenced area, auxiliary building, public transportation, forest nearby

### Information



## House, Artna









































































**Artna, Tammiste** I korrus