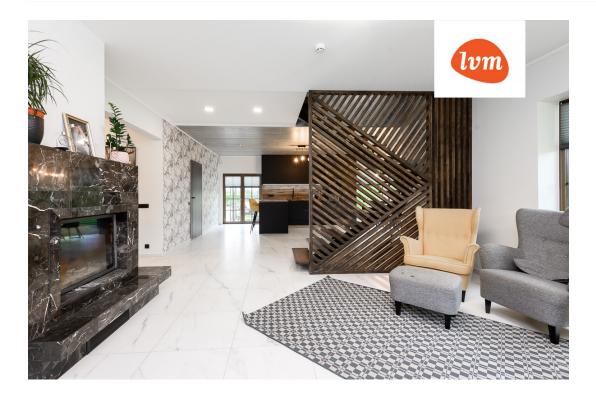

## Additional info

burglar alarm, bathtub, wardrobe, fireplace, Furniture available, Garage, industrial power supply, internet, strip flooring, refrigerator, shingle roofing, sauna, security door, shower, washing machine, separate WC, furnished kitchen, separate rooms, open kitchen, new sewage system, courtyard, high ceilings, new wiring, central water, fenced area, auxiliary building, public transportation, forest nearby