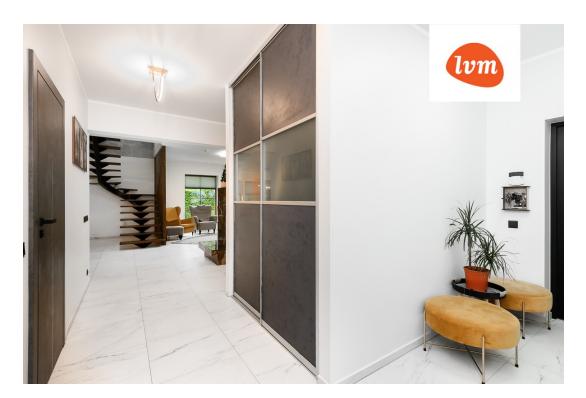

## Additional info

burglar alarm, bathtub, wardrobe, fireplace, Furniture available, Garage, industrial power supply, internet, strip flooring, refrigerator, shingle roofing, sauna, security door, shower, washing machine, separate WC, furnished kitchen, separate rooms, open kitchen, new sewage system, courtyard, high ceilings, new wiring, central water, fenced area, auxiliary building, public transportation, forest nearby