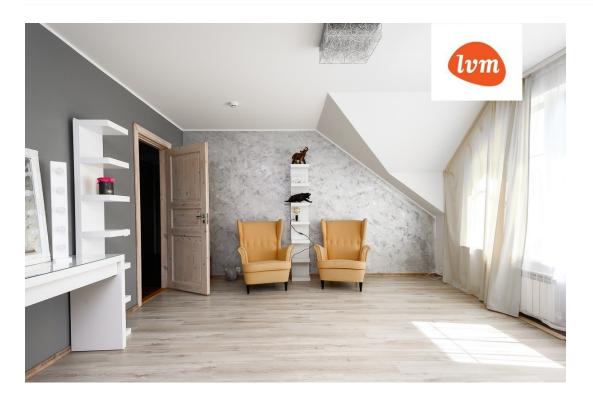

## Additional info

burglar alarm, bathtub, wardrobe, fireplace, Furniture available, Garage, industrial power supply, internet, strip flooring, refrigerator, shingle roofing, sauna, security door, shower, washing machine, separate WC, furnished kitchen, separate rooms, open kitchen, new sewage system, courtyard, high ceilings, new wiring, central water, fenced area, auxiliary building, public transportation, forest nearby