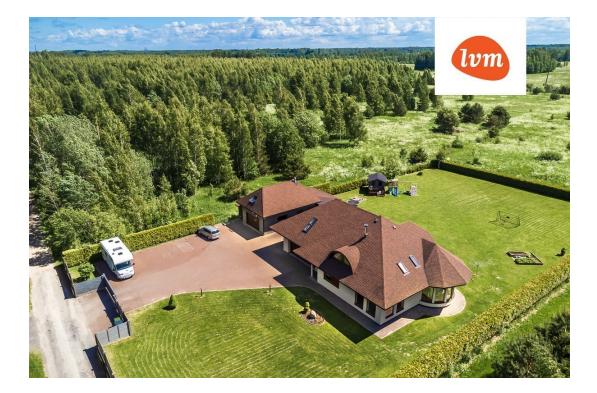

## House, Artna

**Artna, Tammiste** I korrus

## Additional info

burglar alarm, bathtub, wardrobe, fireplace, Furniture available, Garage, industrial power supply, internet, strip flooring, refrigerator, shingle roofing, sauna, security door, shower, washing machine, separate WC, furnished kitchen, separate rooms, open kitchen, new sewage system, courtyard, high ceilings, new wiring, central water, fenced area, auxiliary building, public transportation, forest nearby