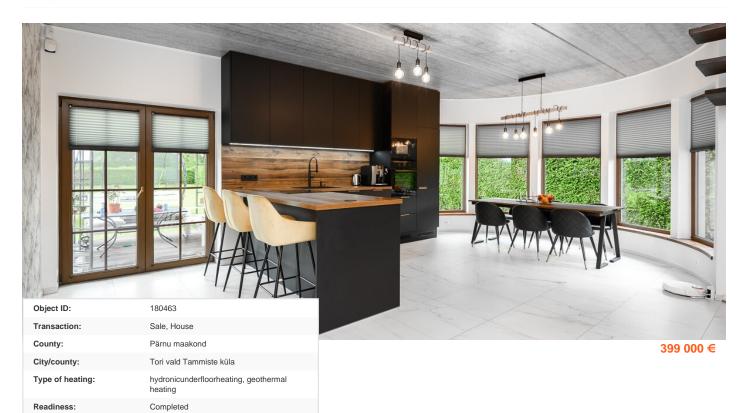

# Real estate agent

Ownership form:

Cadastral register number:
Total area:

Area of plot: Sale price:

Price per m2:

#### Lea Aniste lea.aniste@lvm.ee +37256853500

registered immovable 73001:008:1483

311.50 m<sup>2</sup> 2929.00 m<sup>2</sup>

399 000 € 1 281 €

## Additional info

burglar alarm, bathtub, wardrobe, fireplace, Furniture available, Garage, industrial power supply, internet, strip flooring, refrigerator, shingle roofing, sauna, security door, shower, washing machine, separate WC, furnished kitchen, separate rooms, open kitchen, new sewage system, courtyard, high ceilings, new wiring, central water, fenced area, auxiliary building, public transportation, forest nearby