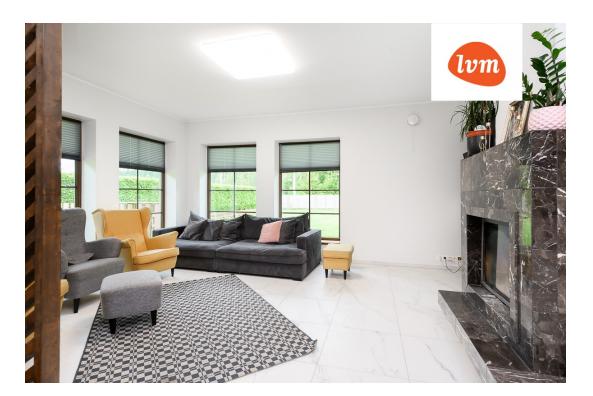

## Additional info

burglar alarm, bathtub, wardrobe, fireplace, Furniture available, Garage, industrial power supply, internet, strip flooring, refrigerator, shingle roofing, sauna, security door, shower, washing machine, separate WC, furnished kitchen, separate rooms, open kitchen, new sewage system, courtyard, high ceilings, new wiring, central water, fenced area, auxiliary building, public transportation, forest nearby