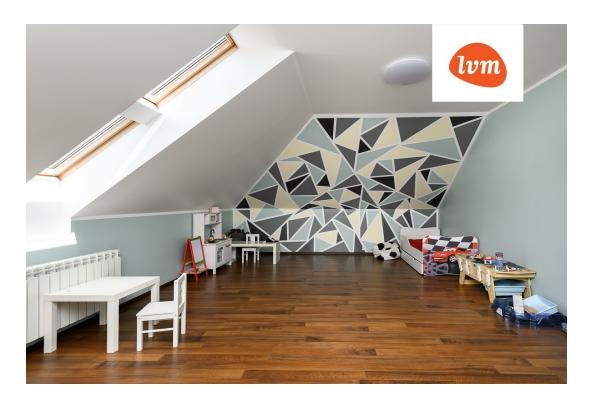

## Additional info

burglar alarm, bathtub, wardrobe, fireplace, Furniture available, Garage, industrial power supply, internet, strip flooring, refrigerator, shingle roofing, sauna, security door, shower, washing machine, separate WC, furnished kitchen, separate rooms, open kitchen, new sewage system, courtyard, high ceilings, new wiring, central water, fenced area, auxiliary building, public transportation, forest nearby