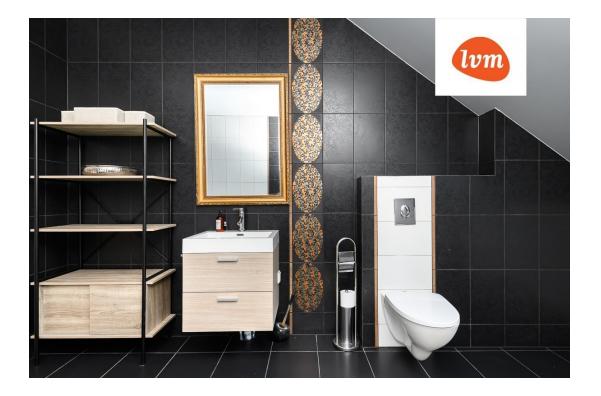

## Additional info

burglar alarm, bathtub, wardrobe, fireplace, Furniture available, Garage, industrial power supply, internet, strip flooring, refrigerator, shingle roofing, sauna, security door, shower, washing machine, separate WC, furnished kitchen, separate rooms, open kitchen, new sewage system, courtyard, high ceilings, new wiring, central water, fenced area, auxiliary building, public transportation, forest nearby