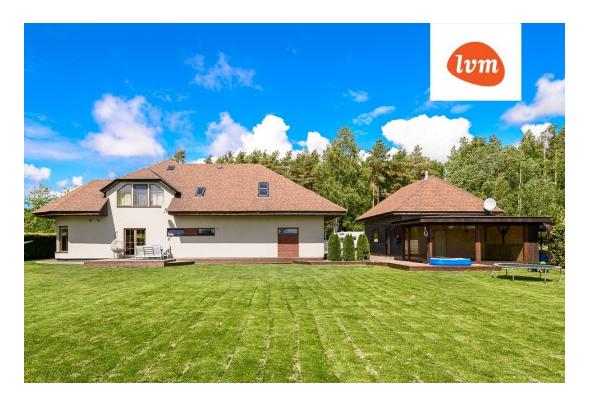

## Additional info

burglar alarm, bathtub, wardrobe, fireplace, Furniture available, Garage, industrial power supply, internet, strip flooring, refrigerator, shingle roofing, sauna, security door, shower, washing machine, separate WC, furnished kitchen, separate rooms, open kitchen, new sewage system, courtyard, high ceilings, new wiring, central water, fenced area, auxiliary building, public transportation, forest nearby

## House, Artna

**Artna, Tammiste** I korrus