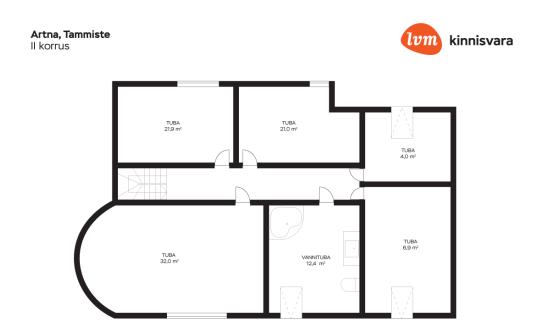

Real estate agent

Ownership form:

Cadastral register number:
Total area:

Area of plot: Sale price:

Price per m2:



#### Lea Aniste lea.aniste@lvm.ee +37256853500

registered immovable 73001:008:1483

311.50 m<sup>2</sup> 2929.00 m<sup>2</sup>

399 000 € 1 281 €

## Additional info

burglar alarm, bathtub, wardrobe, fireplace, Furniture available, Garage, industrial power supply, internet, strip flooring, refrigerator, shingle roofing, sauna, security door, shower, washing machine, separate WC, furnished kitchen, separate rooms, open kitchen, new sewage system, courtyard, high ceilings, new wiring, central water, fenced area, auxiliary building, public transportation, forest nearby

### Information



## House, Artna









































































**Artna, Tammiste** I korrus