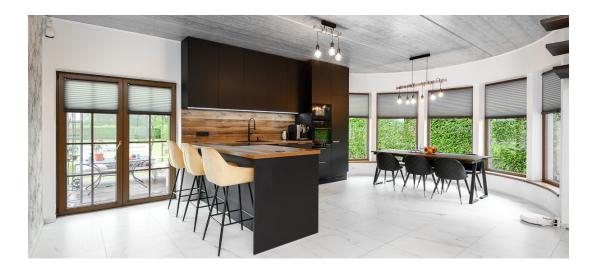

## Additional info

burglar alarm, bathtub, wardrobe, fireplace, Furniture available, Garage, industrial power supply, internet, strip flooring, refrigerator, shingle roofing, sauna, security door, shower, washing machine, separate WC, furnished kitchen, separate rooms, open kitchen, new sewage system, courtyard, high ceilings, new wiring, central water, fenced area, auxiliary building, public transportation, forest nearby