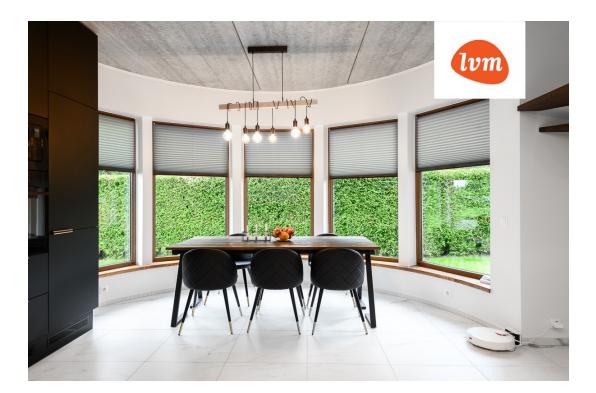

## Additional info

burglar alarm, bathtub, wardrobe, fireplace, Furniture available, Garage, industrial power supply, internet, strip flooring, refrigerator, shingle roofing, sauna, security door, shower, washing machine, separate WC, furnished kitchen, separate rooms, open kitchen, new sewage system, courtyard, high ceilings, new wiring, central water, fenced area, auxiliary building, public transportation, forest nearby