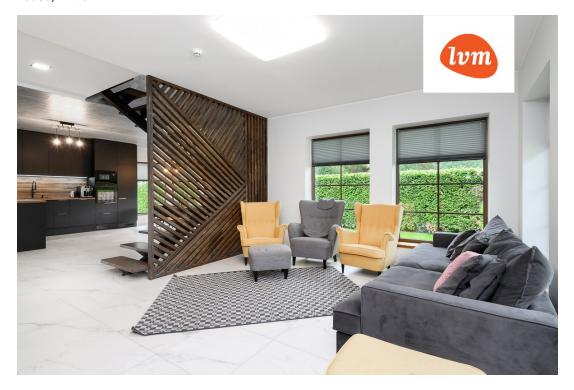

## Additional info

burglar alarm, bathtub, wardrobe, fireplace, Furniture available, Garage, industrial power supply, internet, strip flooring, refrigerator, shingle roofing, sauna, security door, shower, washing machine, separate WC, furnished kitchen, separate rooms, open kitchen, new sewage system, courtyard, high ceilings, new wiring, central water, fenced area, auxiliary building, public transportation, forest nearby