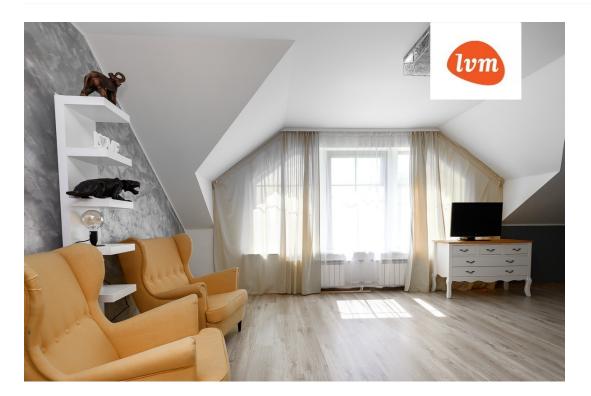

## Additional info

burglar alarm, bathtub, wardrobe, fireplace, Furniture available, Garage, industrial power supply, internet, strip flooring, refrigerator, shingle roofing, sauna, security door, shower, washing machine, separate WC, furnished kitchen, separate rooms, open kitchen, new sewage system, courtyard, high ceilings, new wiring, central water, fenced area, auxiliary building, public transportation, forest nearby