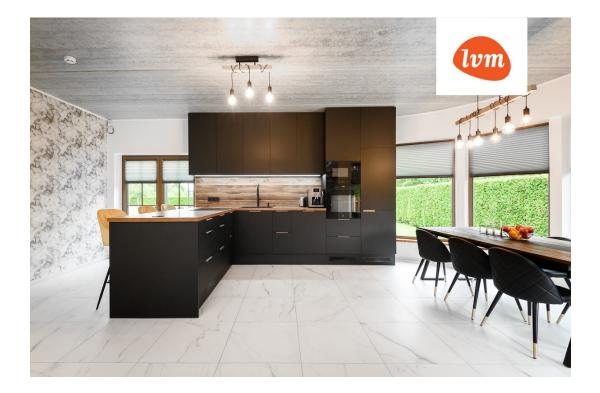

## Additional info

burglar alarm, bathtub, wardrobe, fireplace, Furniture available, Garage, industrial power supply, internet, strip flooring, refrigerator, shingle roofing, sauna, security door, shower, washing machine, separate WC, furnished kitchen, separate rooms, open kitchen, new sewage system, courtyard, high ceilings, new wiring, central water, fenced area, auxiliary building, public transportation, forest nearby