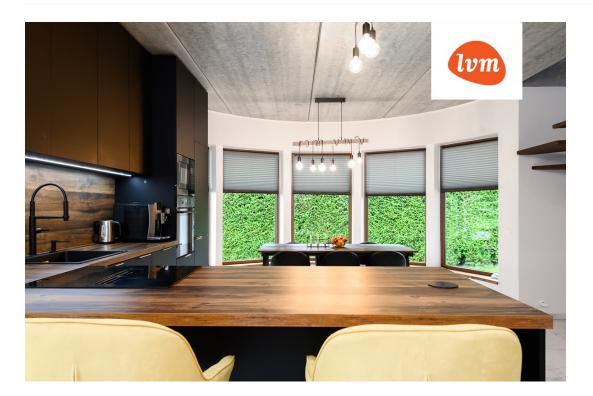

## Additional info

burglar alarm, bathtub, wardrobe, fireplace, Furniture available, Garage, industrial power supply, internet, strip flooring, refrigerator, shingle roofing, sauna, security door, shower, washing machine, separate WC, furnished kitchen, separate rooms, open kitchen, new sewage system, courtyard, high ceilings, new wiring, central water, fenced area, auxiliary building, public transportation, forest nearby