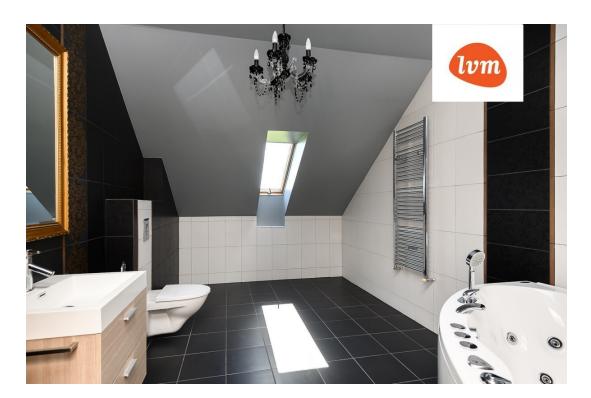

## Additional info

burglar alarm, bathtub, wardrobe, fireplace, Furniture available, Garage, industrial power supply, internet, strip flooring, refrigerator, shingle roofing, sauna, security door, shower, washing machine, separate WC, furnished kitchen, separate rooms, open kitchen, new sewage system, courtyard, high ceilings, new wiring, central water, fenced area, auxiliary building, public transportation, forest nearby