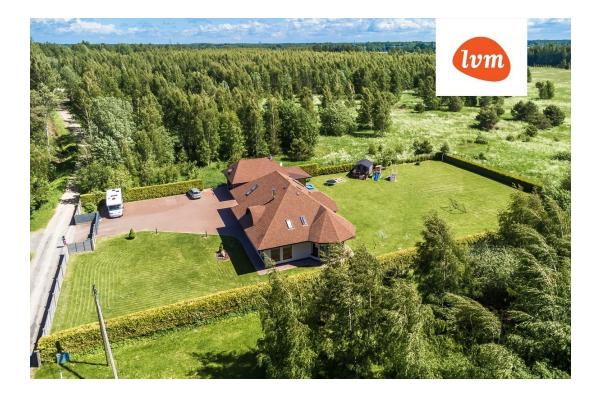

rice per m2:



#### Lea Aniste lea.aniste@lvm.ee +37256853500

registered immovable 73001:008:1483

311.50 m<sup>2</sup> 2929.00 m<sup>2</sup>

399 000 € 1 281 €

## Additional info

burglar alarm, bathtub, wardrobe, fireplace, Furniture available, Garage, industrial power supply, internet, strip flooring, refrigerator, shingle roofing, sauna, security door, shower, washing machine, separate WC, furnished kitchen, separate rooms, open kitchen, new sewage system, courtyard, high ceilings, new wiring, central water, fenced area, auxiliary building, public transportation, forest nearby

### Information



## House, Artna









































































**Artna, Tammiste** I korrus