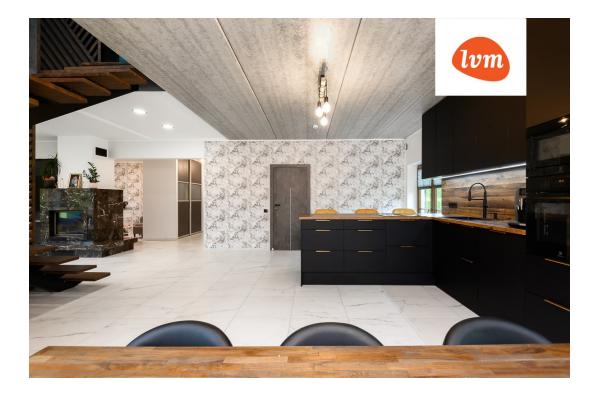

## Additional info

burglar alarm, bathtub, wardrobe, fireplace, Furniture available, Garage, industrial power supply, internet, strip flooring, refrigerator, shingle roofing, sauna, security door, shower, washing machine, separate WC, furnished kitchen, separate rooms, open kitchen, new sewage system, courtyard, high ceilings, new wiring, central water, fenced area, auxiliary building, public transportation, forest nearby