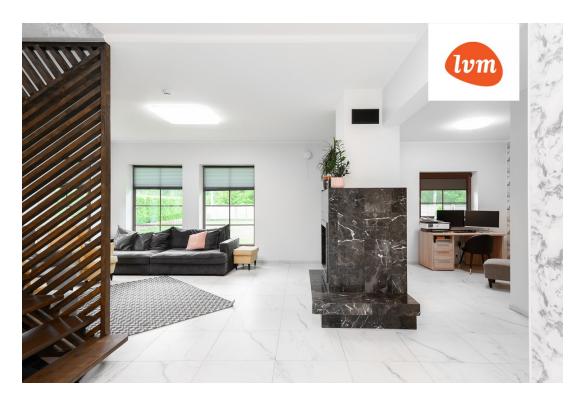

## Additional info

burglar alarm, bathtub, wardrobe, fireplace, Furniture available, Garage, industrial power supply, internet, strip flooring, refrigerator, shingle roofing, sauna, security door, shower, washing machine, separate WC, furnished kitchen, separate rooms, open kitchen, new sewage system, courtyard, high ceilings, new wiring, central water, fenced area, auxiliary building, public transportation, forest nearby