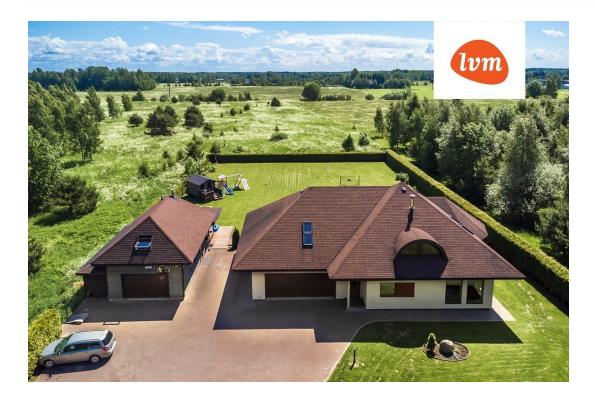

## Additional info

burglar alarm, bathtub, wardrobe, fireplace, Furniture available, Garage, industrial power supply, internet, strip flooring, refrigerator, shingle roofing, sauna, security door, shower, washing machine, separate WC, furnished kitchen, separate rooms, open kitchen, new sewage system, courtyard, high ceilings, new wiring, central water, fenced area, auxiliary building, public transportation, forest nearby

## House, Artna

**Artna, Tammiste** I korrus