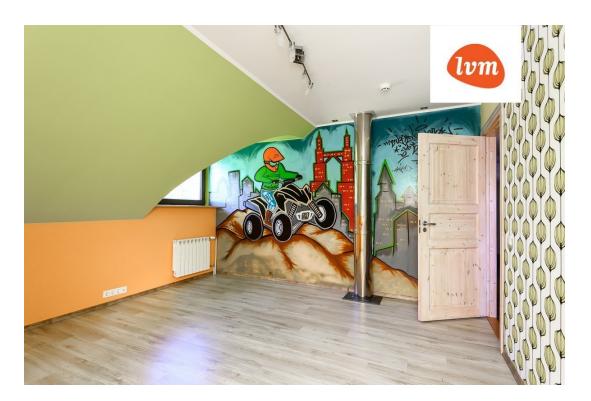

## Additional info

burglar alarm, bathtub, wardrobe, fireplace, Furniture available, Garage, industrial power supply, internet, strip flooring, refrigerator, shingle roofing, sauna, security door, shower, washing machine, separate WC, furnished kitchen, separate rooms, open kitchen, new sewage system, courtyard, high ceilings, new wiring, central water, fenced area, auxiliary building, public transportation, forest nearby