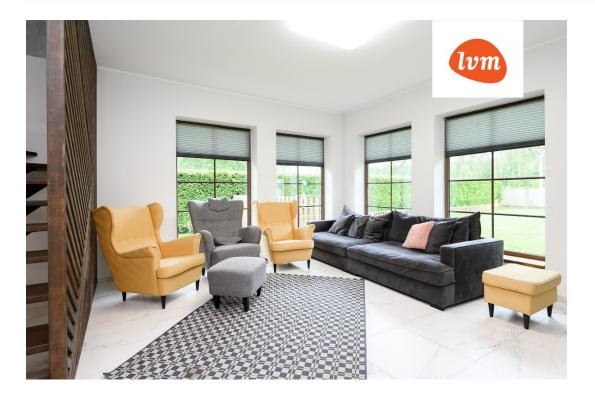

## Additional info

burglar alarm, bathtub, wardrobe, fireplace, Furniture available, Garage, industrial power supply, internet, strip flooring, refrigerator, shingle roofing, sauna, security door, shower, washing machine, separate WC, furnished kitchen, separate rooms, open kitchen, new sewage system, courtyard, high ceilings, new wiring, central water, fenced area, auxiliary building, public transportation, forest nearby