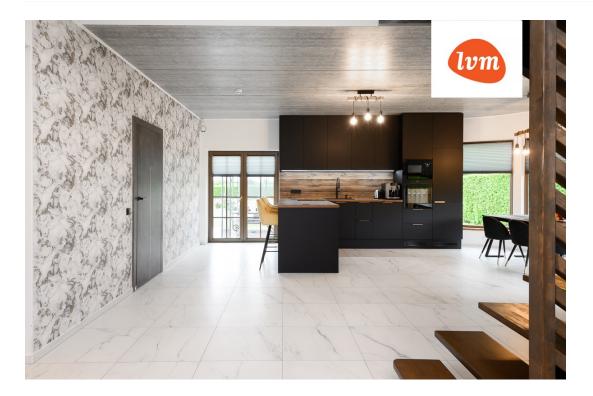

## Additional info

burglar alarm, bathtub, wardrobe, fireplace, Furniture available, Garage, industrial power supply, internet, strip flooring, refrigerator, shingle roofing, sauna, security door, shower, washing machine, separate WC, furnished kitchen, separate rooms, open kitchen, new sewage system, courtyard, high ceilings, new wiring, central water, fenced area, auxiliary building, public transportation, forest nearby