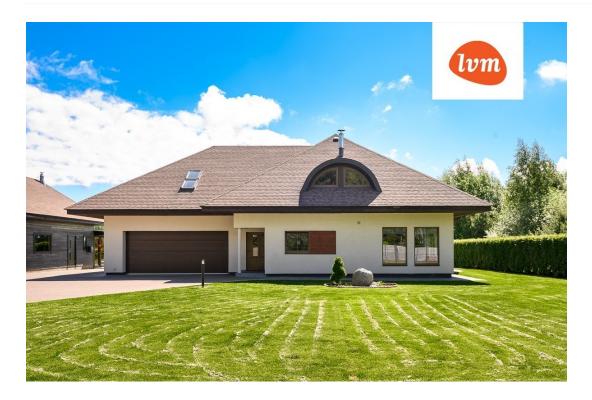

# Real estate agent

Ownership form:

Cadastral register number:
Total area:

Area of plot: Sale price:

Price per m2:

#### Lea Aniste lea.aniste@lvm.ee +37256853500

registered immovable 73001:008:1483

311.50 m<sup>2</sup> 2929.00 m<sup>2</sup>

399 000 € 1 281 €

## Additional info

burglar alarm, bathtub, wardrobe, fireplace, Furniture available, Garage, industrial power supply, internet, strip flooring, refrigerator, shingle roofing, sauna, security door, shower, washing machine, separate WC, furnished kitchen, separate rooms, open kitchen, new sewage system, courtyard, high ceilings, new wiring, central water, fenced area, auxiliary building, public transportation, forest nearby

## House, Artna

**Artna, Tammiste** I korrus