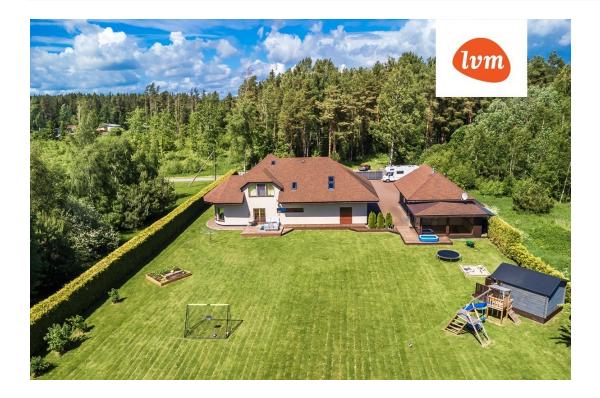

## Additional info

burglar alarm, bathtub, wardrobe, fireplace, Furniture available, Garage, industrial power supply, internet, strip flooring, refrigerator, shingle roofing, sauna, security door, shower, washing machine, separate WC, furnished kitchen, separate rooms, open kitchen, new sewage system, courtyard, high ceilings, new wiring, central water, fenced area, auxiliary building, public transportation, forest nearby

## House, Artna

**Artna, Tammiste** I korrus