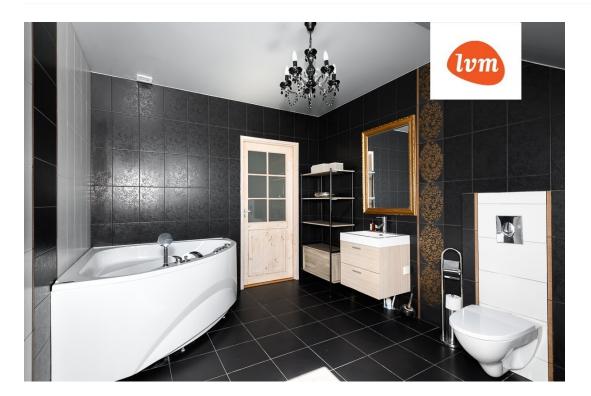

## Additional info

burglar alarm, bathtub, wardrobe, fireplace, Furniture available, Garage, industrial power supply, internet, strip flooring, refrigerator, shingle roofing, sauna, security door, shower, washing machine, separate WC, furnished kitchen, separate rooms, open kitchen, new sewage system, courtyard, high ceilings, new wiring, central water, fenced area, auxiliary building, public transportation, forest nearby