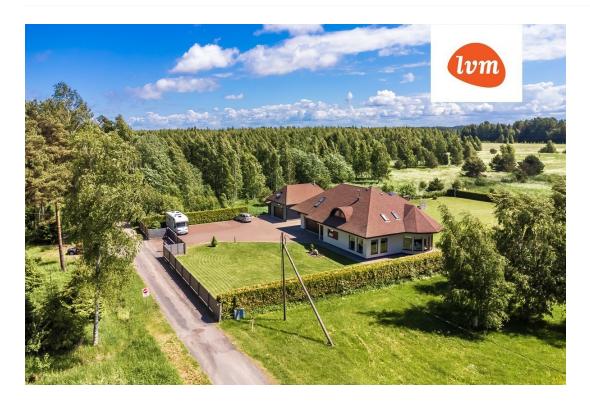

## House, Artna

**Artna, Tammiste** I korrus

## Additional info

burglar alarm, bathtub, wardrobe, fireplace, Furniture available, Garage, industrial power supply, internet, strip flooring, refrigerator, shingle roofing, sauna, security door, shower, washing machine, separate WC, furnished kitchen, separate rooms, open kitchen, new sewage system, courtyard, high ceilings, new wiring, central water, fenced area, auxiliary building, public transportation, forest nearby