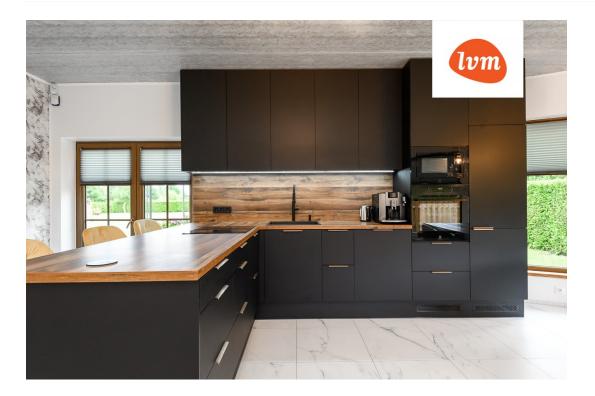

## Additional info

burglar alarm, bathtub, wardrobe, fireplace, Furniture available, Garage, industrial power supply, internet, strip flooring, refrigerator, shingle roofing, sauna, security door, shower, washing machine, separate WC, furnished kitchen, separate rooms, open kitchen, new sewage system, courtyard, high ceilings, new wiring, central water, fenced area, auxiliary building, public transportation, forest nearby