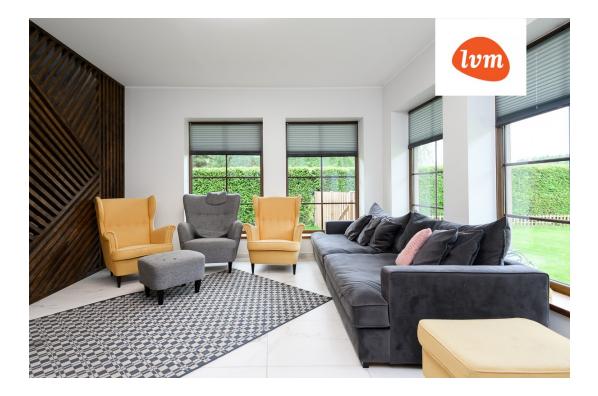

## Additional info

burglar alarm, bathtub, wardrobe, fireplace, Furniture available, Garage, industrial power supply, internet, strip flooring, refrigerator, shingle roofing, sauna, security door, shower, washing machine, separate WC, furnished kitchen, separate rooms, open kitchen, new sewage system, courtyard, high ceilings, new wiring, central water, fenced area, auxiliary building, public transportation, forest nearby