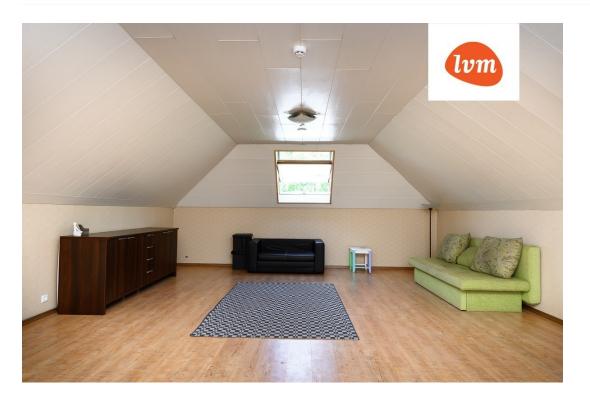

## Additional info

burglar alarm, bathtub, wardrobe, fireplace, Furniture available, Garage, industrial power supply, internet, strip flooring, refrigerator, shingle roofing, sauna, security door, shower, washing machine, separate WC, furnished kitchen, separate rooms, open kitchen, new sewage system, courtyard, high ceilings, new wiring, central water, fenced area, auxiliary building, public transportation, forest nearby