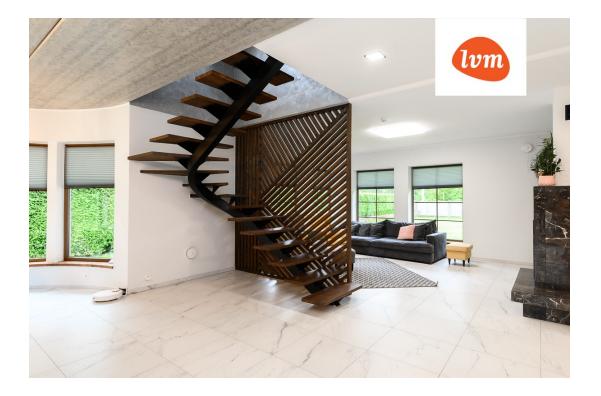

## Additional info

burglar alarm, bathtub, wardrobe, fireplace, Furniture available, Garage, industrial power supply, internet, strip flooring, refrigerator, shingle roofing, sauna, security door, shower, washing machine, separate WC, furnished kitchen, separate rooms, open kitchen, new sewage system, courtyard, high ceilings, new wiring, central water, fenced area, auxiliary building, public transportation, forest nearby