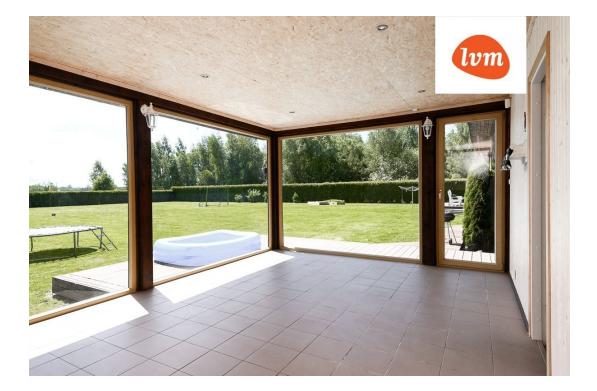

## Additional info

burglar alarm, bathtub, wardrobe, fireplace, Furniture available, Garage, industrial power supply, internet, strip flooring, refrigerator, shingle roofing, sauna, security door, shower, washing machine, separate WC, furnished kitchen, separate rooms, open kitchen, new sewage system, courtyard, high ceilings, new wiring, central water, fenced area, auxiliary building, public transportation, forest nearby