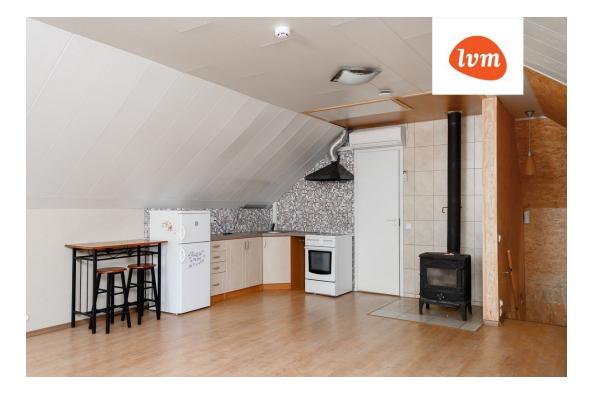

## Additional info

burglar alarm, bathtub, wardrobe, fireplace, Furniture available, Garage, industrial power supply, internet, strip flooring, refrigerator, shingle roofing, sauna, security door, shower, washing machine, separate WC, furnished kitchen, separate rooms, open kitchen, new sewage system, courtyard, high ceilings, new wiring, central water, fenced area, auxiliary building, public transportation, forest nearby