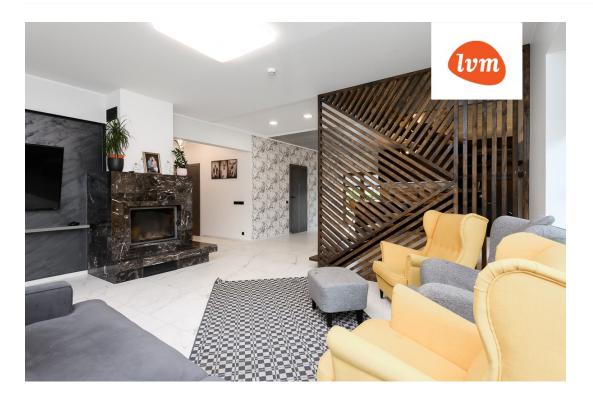

## Additional info

burglar alarm, bathtub, wardrobe, fireplace, Furniture available, Garage, industrial power supply, internet, strip flooring, refrigerator, shingle roofing, sauna, security door, shower, washing machine, separate WC, furnished kitchen, separate rooms, open kitchen, new sewage system, courtyard, high ceilings, new wiring, central water, fenced area, auxiliary building, public transportation, forest nearby