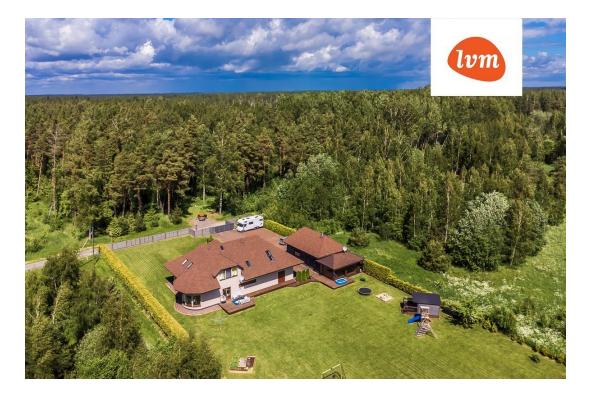

## House, Artna

**Artna, Tammiste** I korrus

## Additional info

burglar alarm, bathtub, wardrobe, fireplace, Furniture available, Garage, industrial power supply, internet, strip flooring, refrigerator, shingle roofing, sauna, security door, shower, washing machine, separate WC, furnished kitchen, separate rooms, open kitchen, new sewage system, courtyard, high ceilings, new wiring, central water, fenced area, auxiliary building, public transportation, forest nearby