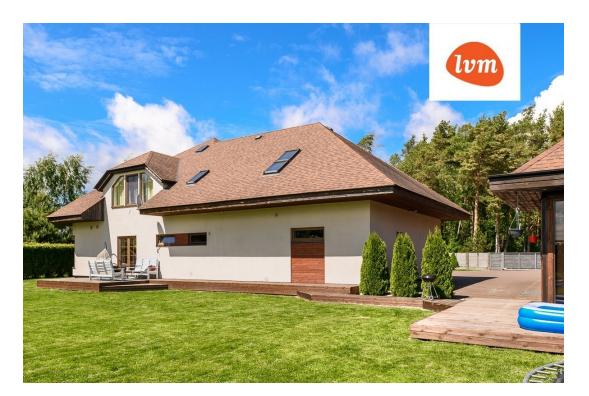

## Additional info

burglar alarm, bathtub, wardrobe, fireplace, Furniture available, Garage, industrial power supply, internet, strip flooring, refrigerator, shingle roofing, sauna, security door, shower, washing machine, separate WC, furnished kitchen, separate rooms, open kitchen, new sewage system, courtyard, high ceilings, new wiring, central water, fenced area, auxiliary building, public transportation, forest nearby

## House, Artna

**Artna, Tammiste** I korrus