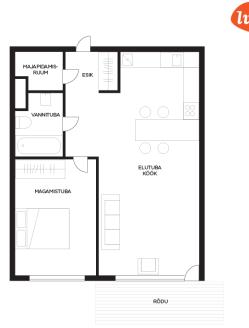

| Transaction.               | Sale, apartment                              |
|----------------------------|----------------------------------------------|
| County:                    | Harju maakond                                |
| City/county:               | Tallinn Haabersti linnaosa                   |
| Floor:                     | 4                                            |
| Number of rooms:           | 2                                            |
| Type of heating:           | central heating, electricalunderfloorheating |
| Year of construction:      | 2019                                         |
| Readiness:                 | New building project                         |
| Ownership form:            | apartment ownership                          |
| Cadastral register number: | 78406:604:0029                               |
| Total area:                | 53.70 m²                                     |
| Area of plot:              | 0.00 m²                                      |
| Energy Class:              | С                                            |
| Sale price:                | 226 000 €                                    |
| Price per m <sup>2</sup> : | 4 209 €                                      |
|                            |                                              |