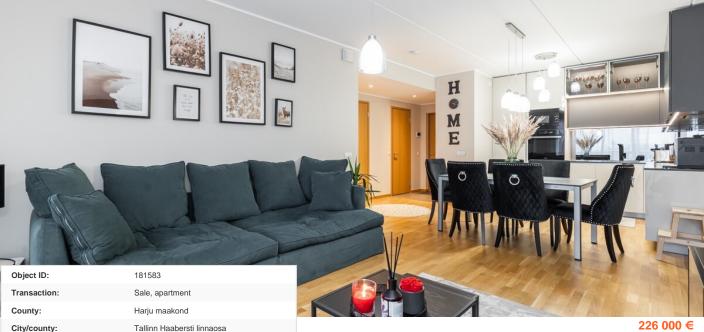

| Transaction.               | Sale, apartment                              |
|----------------------------|----------------------------------------------|
| County:                    | Harju maakond                                |
| City/county:               | Tallinn Haabersti linnaosa                   |
| Floor:                     | 4                                            |
| Number of rooms:           | 2                                            |
| Type of heating:           | central heating, electricalunderfloorheating |
| Year of construction:      | 2019                                         |
| Readiness:                 | New building project                         |
| Ownership form:            | apartment ownership                          |
| Cadastral register number: | 78406:604:0029                               |
| Total area:                | 53.70 m²                                     |
| Area of plot:              | 0.00 m²                                      |
| Energy Class:              | С                                            |
| Sale price:                | 226 000 €                                    |
| Price per m <sup>2</sup> : | 4 209 €                                      |
|                            |                                              |

## Additional info

balcony, bathtub, cable TV, wardrobe, elevator, furniture, internet, stairwell locked, strip flooring, refrigerator, security door, shower, washing machine, furnished kitchen, neighbour watch, open kitchen, new sewage system, new wiring, public transportation, forest nearby