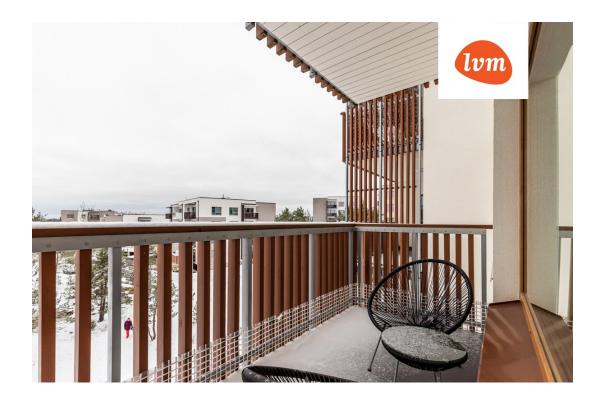

## Additional info

balcony, bathtub, cable TV, wardrobe, elevator, furniture, internet, stairwell locked, strip flooring, refrigerator, security door, shower, washing machine, furnished kitchen, neighbour watch, open kitchen, new sewage system, new wiring, public transportation, forest nearby