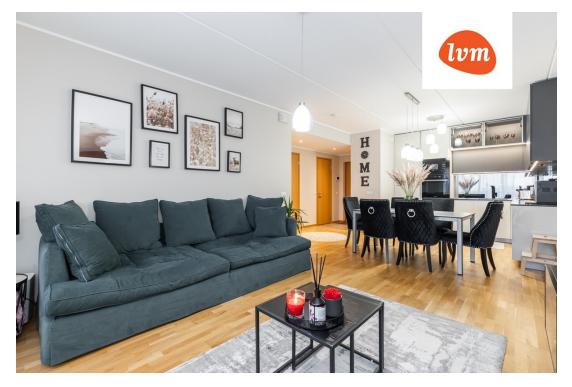

| Transaction.               | Sale, apartment                              |
|----------------------------|----------------------------------------------|
| County:                    | Harju maakond                                |
| City/county:               | Tallinn Haabersti linnaosa                   |
| Floor:                     | 4                                            |
| Number of rooms:           | 2                                            |
| Type of heating:           | central heating, electricalunderfloorheating |
| Year of construction:      | 2019                                         |
| Readiness:                 | New building project                         |
| Ownership form:            | apartment ownership                          |
| Cadastral register number: | 78406:604:0029                               |
| Total area:                | 53.70 m²                                     |
| Area of plot:              | 0.00 m²                                      |
| Energy Class:              | С                                            |
| Sale price:                | 226 000 €                                    |
| Price per m <sup>2</sup> : | 4 209 €                                      |
|                            |                                              |

## Additional info

balcony, bathtub, cable TV, wardrobe, elevator, furniture, internet, stairwell locked, strip flooring, refrigerator, security door, shower, washing machine, furnished kitchen, neighbour watch, open kitchen, new sewage system, new wiring, public transportation, forest nearby