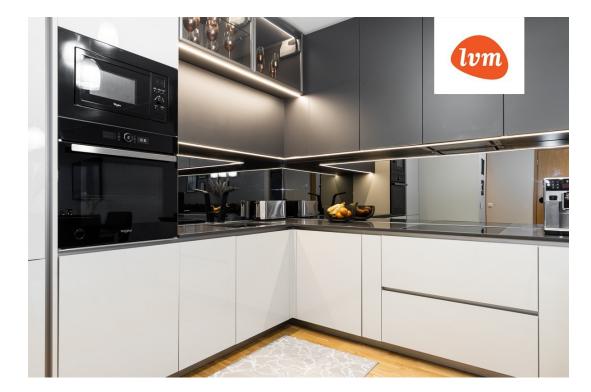

## Additional info

balcony, bathtub, cable TV, wardrobe, elevator, furniture, internet, stairwell locked, strip flooring, refrigerator, security door, shower, washing machine, furnished kitchen, neighbour watch, open kitchen, new sewage system, new wiring, public transportation, forest nearby