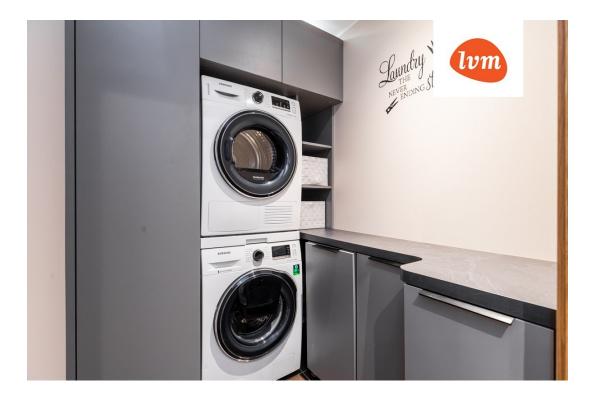

## Additional info

balcony, bathtub, cable TV, wardrobe, elevator, furniture, internet, stairwell locked, strip flooring, refrigerator, security door, shower, washing machine, furnished kitchen, neighbour watch, open kitchen, new sewage system, new wiring, public transportation, forest nearby