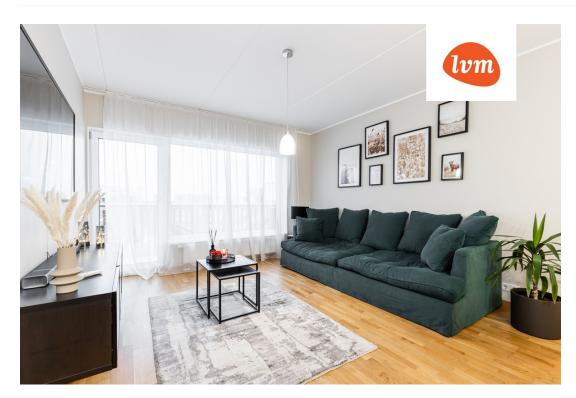

| Transaction.               | Sale, apartment                              |
|----------------------------|----------------------------------------------|
| County:                    | Harju maakond                                |
| City/county:               | Tallinn Haabersti linnaosa                   |
| Floor:                     | 4                                            |
| Number of rooms:           | 2                                            |
| Type of heating:           | central heating, electricalunderfloorheating |
| Year of construction:      | 2019                                         |
| Readiness:                 | New building project                         |
| Ownership form:            | apartment ownership                          |
| Cadastral register number: | 78406:604:0029                               |
| Total area:                | 53.70 m²                                     |
| Area of plot:              | 0.00 m²                                      |
| Energy Class:              | С                                            |
| Sale price:                | 226 000 €                                    |
| Price per m <sup>2</sup> : | 4 209 €                                      |
|                            |                                              |

## Additional info

balcony, bathtub, cable TV, wardrobe, elevator, furniture, internet, stairwell locked, strip flooring, refrigerator, security door, shower, washing machine, furnished kitchen, neighbour watch, open kitchen, new sewage system, new wiring, public transportation, forest nearby