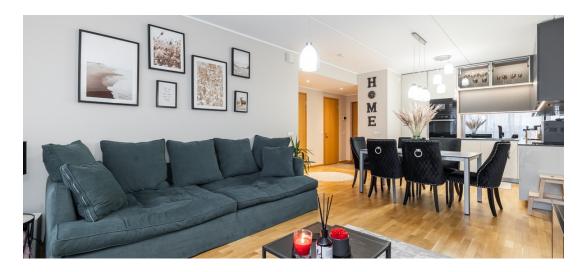

## Additional info

balcony, bathtub, cable TV, wardrobe, elevator, furniture, internet, stairwell locked, strip flooring, refrigerator, security door, shower, washing machine, furnished kitchen, neighbour watch, open kitchen, new sewage system, new wiring, public transportation, forest nearby