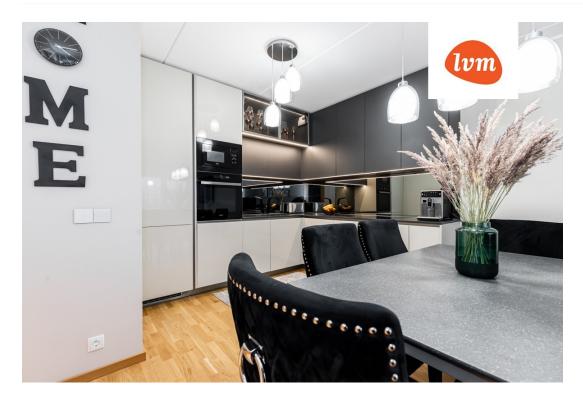

## Additional info

balcony, bathtub, cable TV, wardrobe, elevator, furniture, internet, stairwell locked, strip flooring, refrigerator, security door, shower, washing machine, furnished kitchen, neighbour watch, open kitchen, new sewage system, new wiring, public transportation, forest nearby