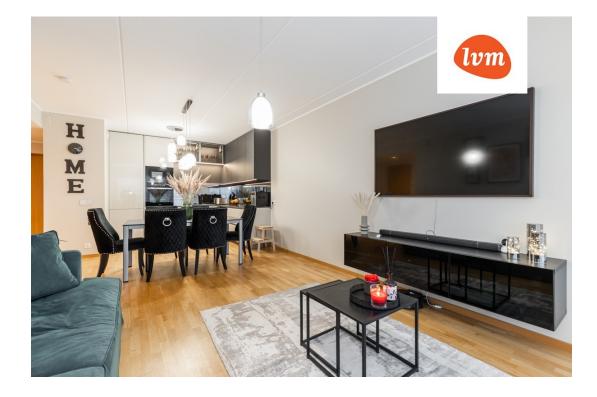

| Transaction.               | Sale, apartment                              |
|----------------------------|----------------------------------------------|
| County:                    | Harju maakond                                |
| City/county:               | Tallinn Haabersti linnaosa                   |
| Floor:                     | 4                                            |
| Number of rooms:           | 2                                            |
| Type of heating:           | central heating, electricalunderfloorheating |
| Year of construction:      | 2019                                         |
| Readiness:                 | New building project                         |
| Ownership form:            | apartment ownership                          |
| Cadastral register number: | 78406:604:0029                               |
| Total area:                | 53.70 m²                                     |
| Area of plot:              | 0.00 m²                                      |
| Energy Class:              | С                                            |
| Sale price:                | 226 000 €                                    |
| Price per m <sup>2</sup> : | 4 209 €                                      |
|                            |                                              |

## Additional info

balcony, bathtub, cable TV, wardrobe, elevator, furniture, internet, stairwell locked, strip flooring, refrigerator, security door, shower, washing machine, furnished kitchen, neighbour watch, open kitchen, new sewage system, new wiring, public transportation, forest nearby