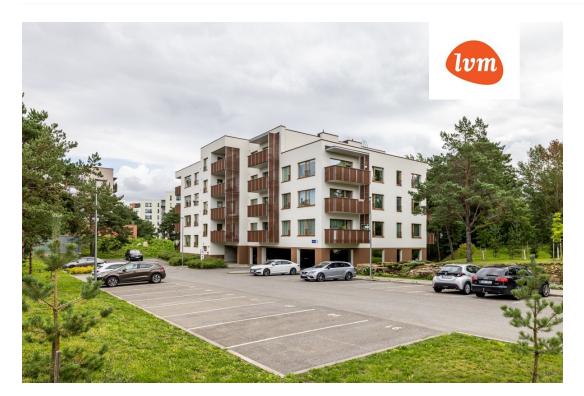

| Transaction.               | Sale, apartment                              |
|----------------------------|----------------------------------------------|
| County:                    | Harju maakond                                |
| City/county:               | Tallinn Haabersti linnaosa                   |
| Floor:                     | 4                                            |
| Number of rooms:           | 2                                            |
| Type of heating:           | central heating, electricalunderfloorheating |
| Year of construction:      | 2019                                         |
| Readiness:                 | New building project                         |
| Ownership form:            | apartment ownership                          |
| Cadastral register number: | 78406:604:0029                               |
| Total area:                | 53.70 m²                                     |
| Area of plot:              | 0.00 m²                                      |
| Energy Class:              | С                                            |
| Sale price:                | 226 000 €                                    |
| Price per m <sup>2</sup> : | 4 209 €                                      |
|                            |                                              |