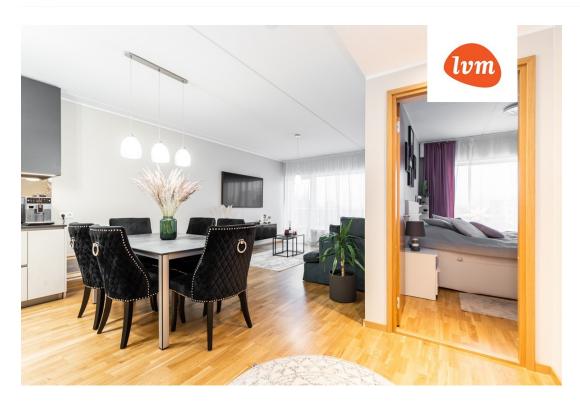

## Additional info

balcony, bathtub, cable TV, wardrobe, elevator, furniture, internet, stairwell locked, strip flooring, refrigerator, security door, shower, washing machine, furnished kitchen, neighbour watch, open kitchen, new sewage system, new wiring, public transportation, forest nearby