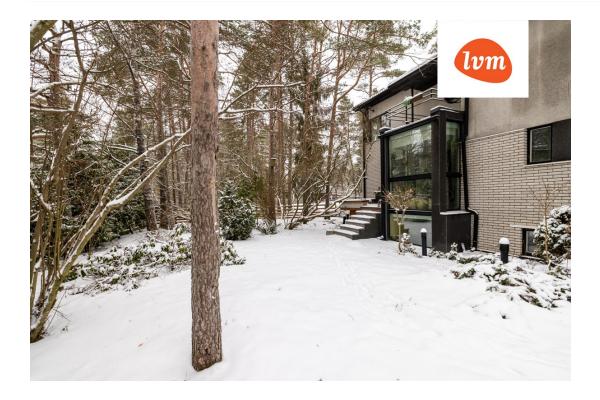

## Additional info

burglar alarm, balcony, bathtub, cable TV, wardrobe, electricity, fireplace, Garage, industrial power supply, strip flooring, refrigerator, stone roofing, sauna, shower, water, separate WC, furnished kitchen, neighbour watch, separate rooms, open kitchen, courtyard, separate entrance, wall cabinets, central water, fenced area, public transportation, forest nearby, entry from the street

## House, Metsanurga

S