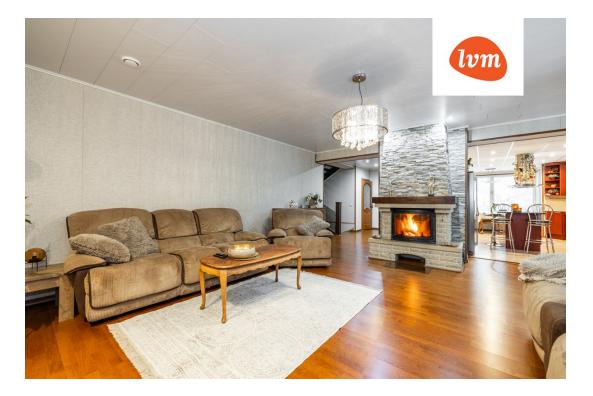

## Additional info

burglar alarm, balcony, bathtub, cable TV, wardrobe, electricity, fireplace, Garage, industrial power supply, strip flooring, refrigerator, stone roofing, sauna, shower, water, separate WC, furnished kitchen, neighbour watch, separate rooms, open kitchen, courtyard, separate entrance, wall cabinets, central water, fenced area, public transportation, forest nearby, entry from the street