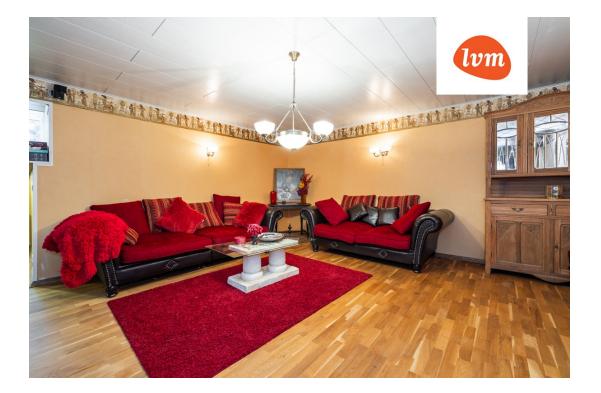

## Additional info

burglar alarm, balcony, bathtub, cable TV, wardrobe, electricity, fireplace, Garage, industrial power supply, strip flooring, refrigerator, stone roofing, sauna, shower, water, separate WC, furnished kitchen, neighbour watch, separate rooms, open kitchen, courtyard, separate entrance, wall cabinets, central water, fenced area, public transportation, forest nearby, entry from the street