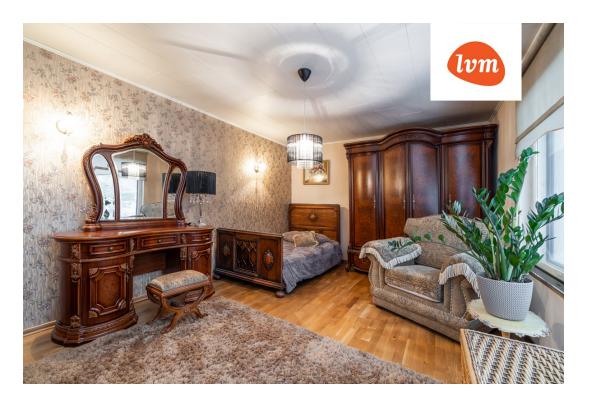

## Additional info

burglar alarm, balcony, bathtub, cable TV, wardrobe, electricity, fireplace, Garage, industrial power supply, strip flooring, refrigerator, stone roofing, sauna, shower, water, separate WC, furnished kitchen, neighbour watch, separate rooms, open kitchen, courtyard, separate entrance, wall cabinets, central water, fenced area, public transportation, forest nearby, entry from the street