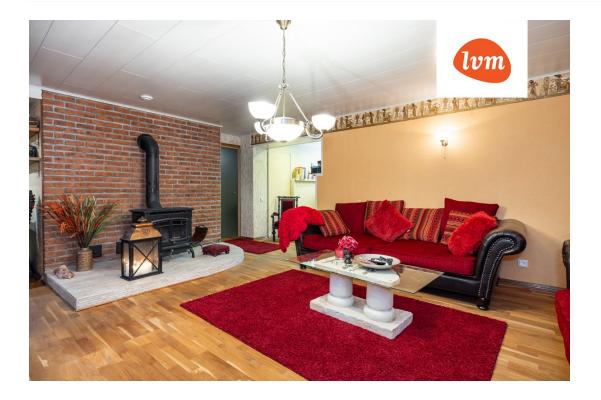

## Additional info

burglar alarm, balcony, bathtub, cable TV, wardrobe, electricity, fireplace, Garage, industrial power supply, strip flooring, refrigerator, stone roofing, sauna, shower, water, separate WC, furnished kitchen, neighbour watch, separate rooms, open kitchen, courtyard, separate entrance, wall cabinets, central water, fenced area, public transportation, forest nearby, entry from the street