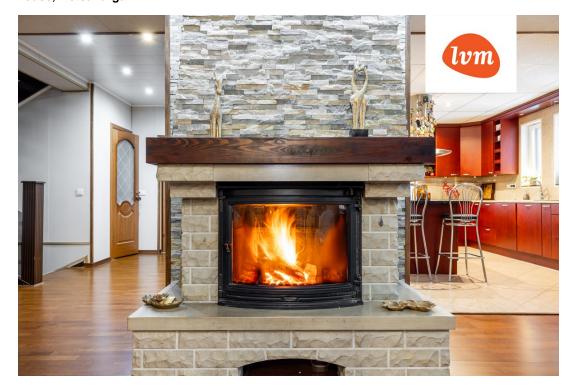

## Additional info

burglar alarm, balcony, bathtub, cable TV, wardrobe, electricity, fireplace, Garage, industrial power supply, strip flooring, refrigerator, stone roofing, sauna, shower, water, separate WC, furnished kitchen, neighbour watch, separate rooms, open kitchen, courtyard, separate entrance, wall cabinets, central water, fenced area, public transportation, forest nearby, entry from the street