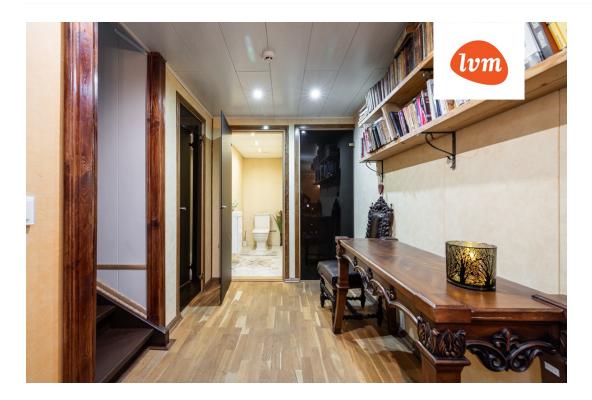

## Additional info

burglar alarm, balcony, bathtub, cable TV, wardrobe, electricity, fireplace, Garage, industrial power supply, strip flooring, refrigerator, stone roofing, sauna, shower, water, separate WC, furnished kitchen, neighbour watch, separate rooms, open kitchen, courtyard, separate entrance, wall cabinets, central water, fenced area, public transportation, forest nearby, entry from the street