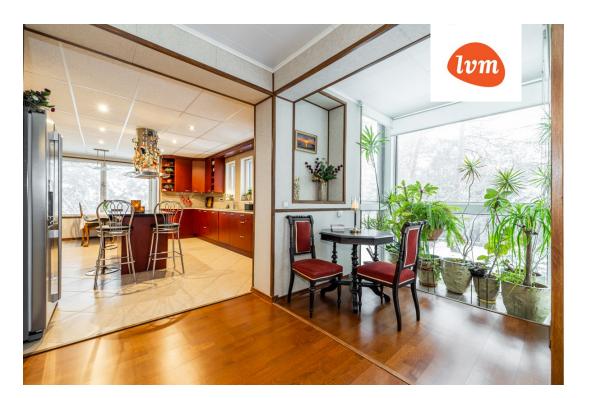

## Additional info

burglar alarm, balcony, bathtub, cable TV, wardrobe, electricity, fireplace, Garage, industrial power supply, strip flooring, refrigerator, stone roofing, sauna, shower, water, separate WC, furnished kitchen, neighbour watch, separate rooms, open kitchen, courtyard, separate entrance, wall cabinets, central water, fenced area, public transportation, forest nearby, entry from the street