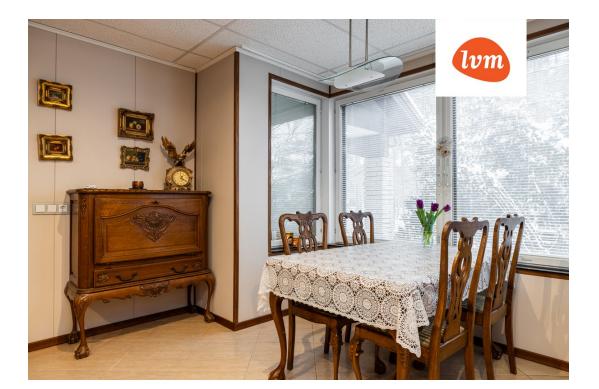

## Additional info

burglar alarm, balcony, bathtub, cable TV, wardrobe, electricity, fireplace, Garage, industrial power supply, strip flooring, refrigerator, stone roofing, sauna, shower, water, separate WC, furnished kitchen, neighbour watch, separate rooms, open kitchen, courtyard, separate entrance, wall cabinets, central water, fenced area, public transportation, forest nearby, entry from the street