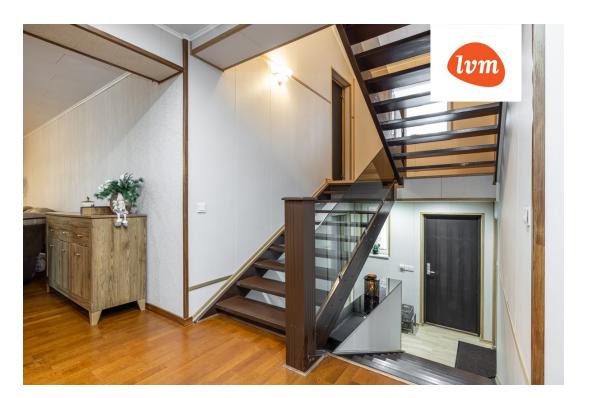

## Additional info

burglar alarm, balcony, bathtub, cable TV, wardrobe, electricity, fireplace, Garage, industrial power supply, strip flooring, refrigerator, stone roofing, sauna, shower, water, separate WC, furnished kitchen, neighbour watch, separate rooms, open kitchen, courtyard, separate entrance, wall cabinets, central water, fenced area, public transportation, forest nearby, entry from the street

## House, Metsanurga

S