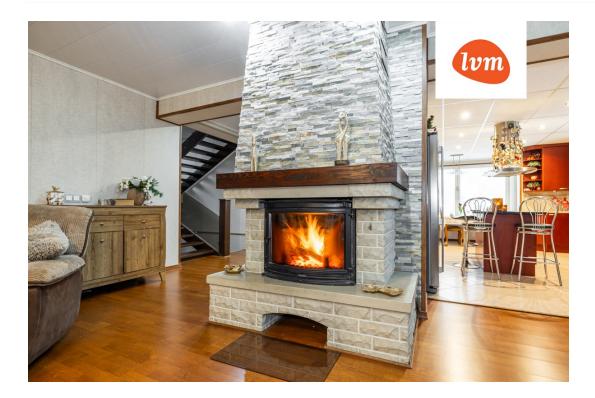

## Additional info

burglar alarm, balcony, bathtub, cable TV, wardrobe, electricity, fireplace, Garage, industrial power supply, strip flooring, refrigerator, stone roofing, sauna, shower, water, separate WC, furnished kitchen, neighbour watch, separate rooms, open kitchen, courtyard, separate entrance, wall cabinets, central water, fenced area, public transportation, forest nearby, entry from the street