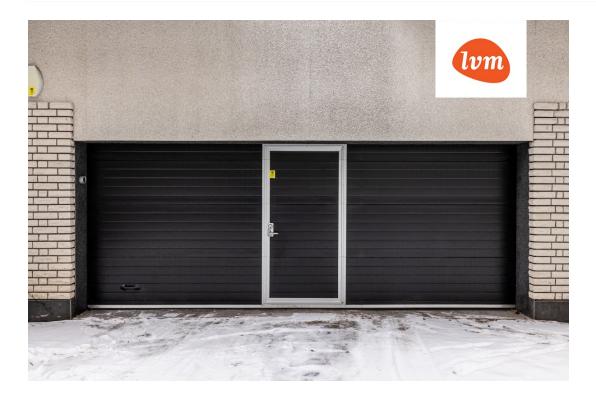

## Additional info

burglar alarm, balcony, bathtub, cable TV, wardrobe, electricity, fireplace, Garage, industrial power supply, strip flooring, refrigerator, stone roofing, sauna, shower, water, separate WC, furnished kitchen, neighbour watch, separate rooms, open kitchen, courtyard, separate entrance, wall cabinets, central water, fenced area, public transportation, forest nearby, entry from the street