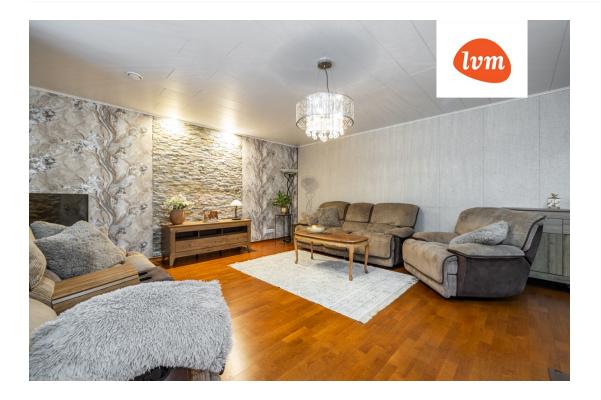

## Additional info

burglar alarm, balcony, bathtub, cable TV, wardrobe, electricity, fireplace, Garage, industrial power supply, strip flooring, refrigerator, stone roofing, sauna, shower, water, separate WC, furnished kitchen, neighbour watch, separate rooms, open kitchen, courtyard, separate entrance, wall cabinets, central water, fenced area, public transportation, forest nearby, entry from the street