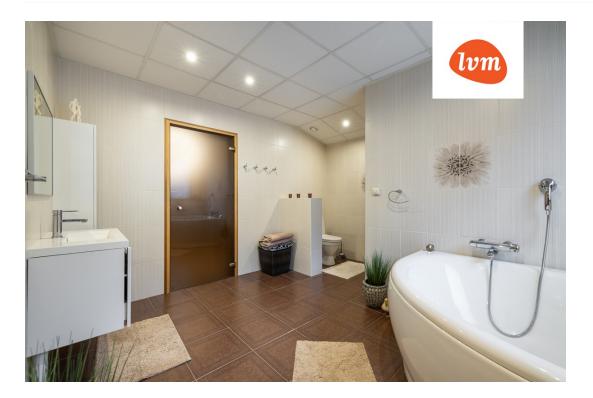

## Additional info

burglar alarm, balcony, bathtub, cable TV, wardrobe, electricity, fireplace, Garage, industrial power supply, strip flooring, refrigerator, stone roofing, sauna, shower, water, separate WC, furnished kitchen, neighbour watch, separate rooms, open kitchen, courtyard, separate entrance, wall cabinets, central water, fenced area, public transportation, forest nearby, entry from the street