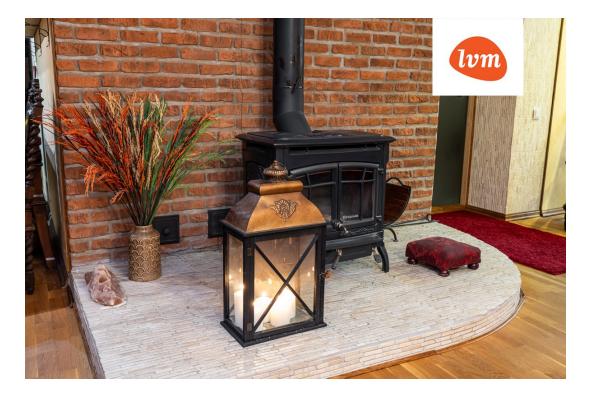

## Additional info

burglar alarm, balcony, bathtub, cable TV, wardrobe, electricity, fireplace, Garage, industrial power supply, strip flooring, refrigerator, stone roofing, sauna, shower, water, separate WC, furnished kitchen, neighbour watch, separate rooms, open kitchen, courtyard, separate entrance, wall cabinets, central water, fenced area, public transportation, forest nearby, entry from the street