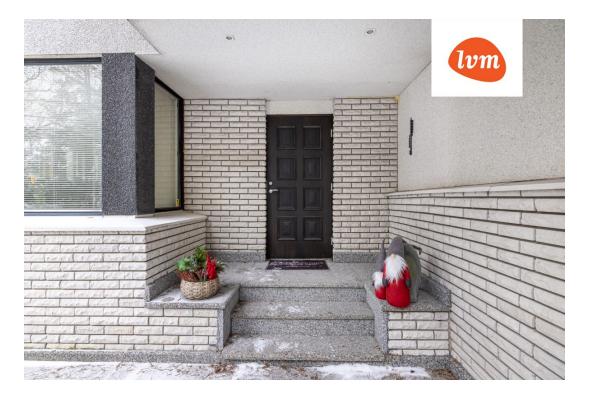

## Additional info

burglar alarm, balcony, bathtub, cable TV, wardrobe, electricity, fireplace, Garage, industrial power supply, strip flooring, refrigerator, stone roofing, sauna, shower, water, separate WC, furnished kitchen, neighbour watch, separate rooms, open kitchen, courtyard, separate entrance, wall cabinets, central water, fenced area, public transportation, forest nearby, entry from the street