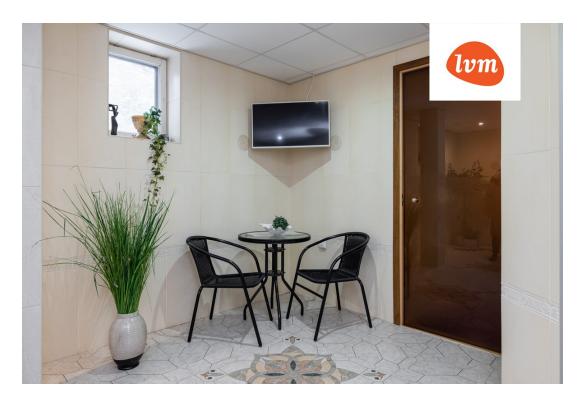

## Additional info

burglar alarm, balcony, bathtub, cable TV, wardrobe, electricity, fireplace, Garage, industrial power supply, strip flooring, refrigerator, stone roofing, sauna, shower, water, separate WC, furnished kitchen, neighbour watch, separate rooms, open kitchen, courtyard, separate entrance, wall cabinets, central water, fenced area, public transportation, forest nearby, entry from the street