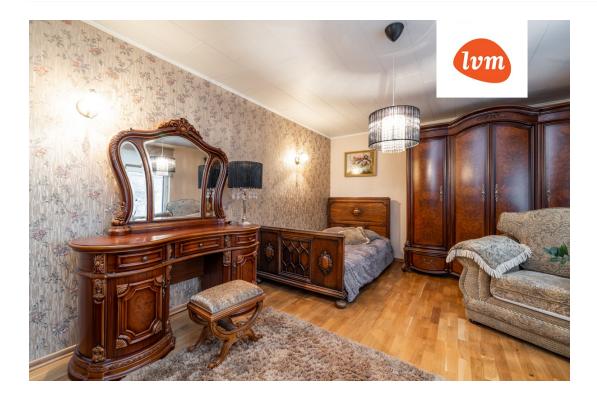

## Additional info

burglar alarm, balcony, bathtub, cable TV, wardrobe, electricity, fireplace, Garage, industrial power supply, strip flooring, refrigerator, stone roofing, sauna, shower, water, separate WC, furnished kitchen, neighbour watch, separate rooms, open kitchen, courtyard, separate entrance, wall cabinets, central water, fenced area, public transportation, forest nearby, entry from the street