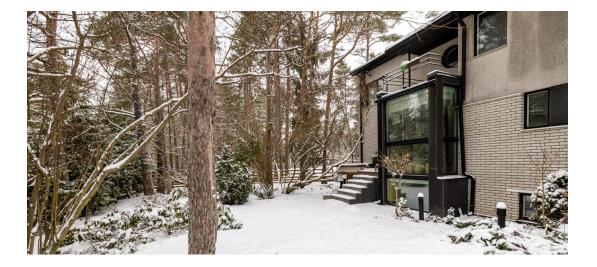

## Additional info

burglar alarm, balcony, bathtub, cable TV, wardrobe, electricity, fireplace, Garage, industrial power supply, strip flooring, refrigerator, stone roofing, sauna, shower, water, separate WC, furnished kitchen, neighbour watch, separate rooms, open kitchen, courtyard, separate entrance, wall cabinets, central water, fenced area, public transportation, forest nearby, entry from the street

## House, Metsanurga

S