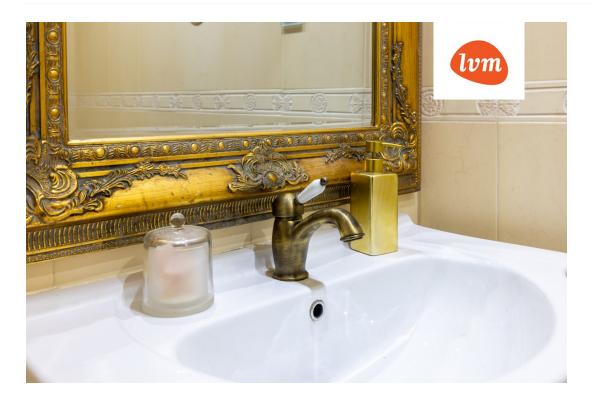

## Additional info

burglar alarm, balcony, bathtub, cable TV, wardrobe, electricity, fireplace, Garage, industrial power supply, strip flooring, refrigerator, stone roofing, sauna, shower, water, separate WC, furnished kitchen, neighbour watch, separate rooms, open kitchen, courtyard, separate entrance, wall cabinets, central water, fenced area, public transportation, forest nearby, entry from the street

## House, Metsanurga

S