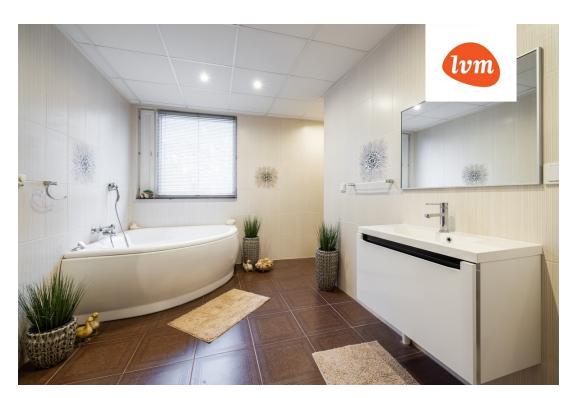

## Additional info

burglar alarm, balcony, bathtub, cable TV, wardrobe, electricity, fireplace, Garage, industrial power supply, strip flooring, refrigerator, stone roofing, sauna, shower, water, separate WC, furnished kitchen, neighbour watch, separate rooms, open kitchen, courtyard, separate entrance, wall cabinets, central water, fenced area, public transportation, forest nearby, entry from the street