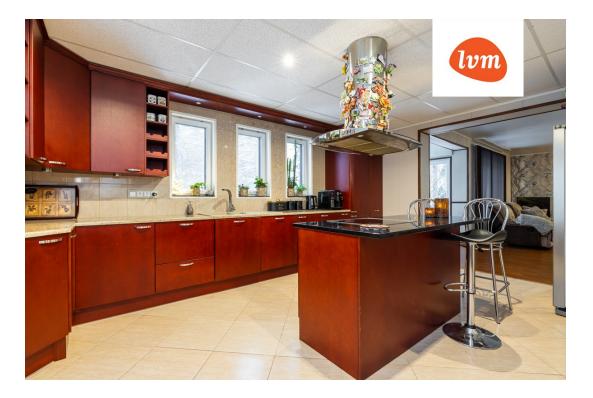

## Additional info

burglar alarm, balcony, bathtub, cable TV, wardrobe, electricity, fireplace, Garage, industrial power supply, strip flooring, refrigerator, stone roofing, sauna, shower, water, separate WC, furnished kitchen, neighbour watch, separate rooms, open kitchen, courtyard, separate entrance, wall cabinets, central water, fenced area, public transportation, forest nearby, entry from the street