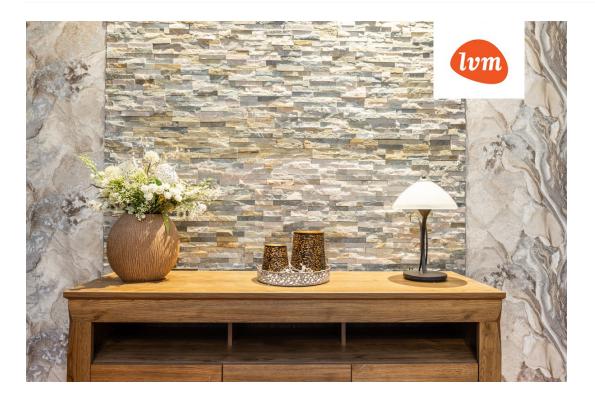

## Additional info

burglar alarm, balcony, bathtub, cable TV, wardrobe, electricity, fireplace, Garage, industrial power supply, strip flooring, refrigerator, stone roofing, sauna, shower, water, separate WC, furnished kitchen, neighbour watch, separate rooms, open kitchen, courtyard, separate entrance, wall cabinets, central water, fenced area, public transportation, forest nearby, entry from the street

## House, Metsanurga

S