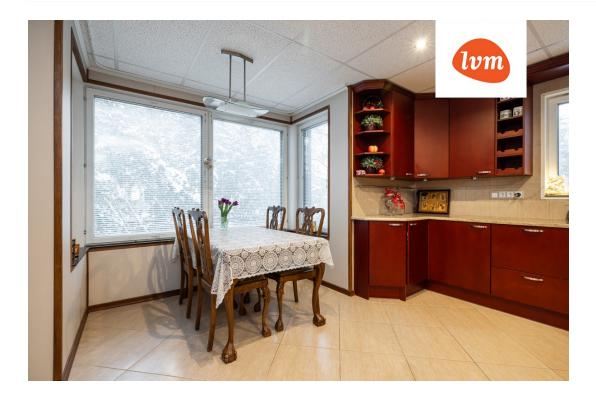

## Additional info

burglar alarm, balcony, bathtub, cable TV, wardrobe, electricity, fireplace, Garage, industrial power supply, strip flooring, refrigerator, stone roofing, sauna, shower, water, separate WC, furnished kitchen, neighbour watch, separate rooms, open kitchen, courtyard, separate entrance, wall cabinets, central water, fenced area, public transportation, forest nearby, entry from the street