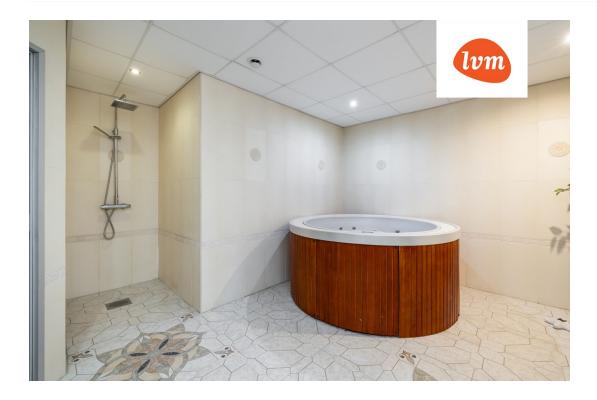

## Additional info

burglar alarm, balcony, bathtub, cable TV, wardrobe, electricity, fireplace, Garage, industrial power supply, strip flooring, refrigerator, stone roofing, sauna, shower, water, separate WC, furnished kitchen, neighbour watch, separate rooms, open kitchen, courtyard, separate entrance, wall cabinets, central water, fenced area, public transportation, forest nearby, entry from the street