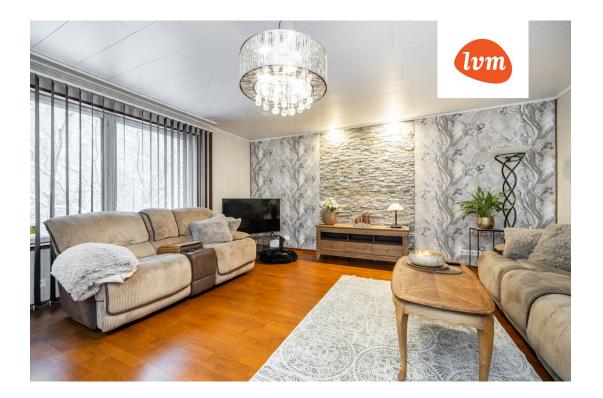

## Additional info

burglar alarm, balcony, bathtub, cable TV, wardrobe, electricity, fireplace, Garage, industrial power supply, strip flooring, refrigerator, stone roofing, sauna, shower, water, separate WC, furnished kitchen, neighbour watch, separate rooms, open kitchen, courtyard, separate entrance, wall cabinets, central water, fenced area, public transportation, forest nearby, entry from the street