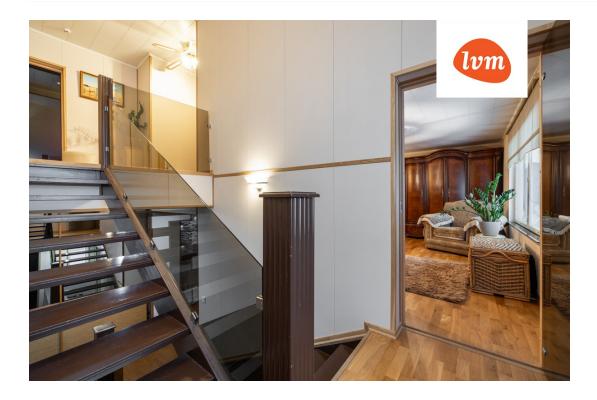

## Additional info

burglar alarm, balcony, bathtub, cable TV, wardrobe, electricity, fireplace, Garage, industrial power supply, strip flooring, refrigerator, stone roofing, sauna, shower, water, separate WC, furnished kitchen, neighbour watch, separate rooms, open kitchen, courtyard, separate entrance, wall cabinets, central water, fenced area, public transportation, forest nearby, entry from the street