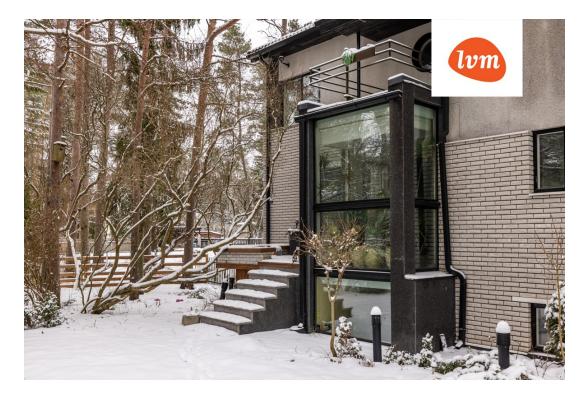

## Additional info

burglar alarm, balcony, bathtub, cable TV, wardrobe, electricity, fireplace, Garage, industrial power supply, strip flooring, refrigerator, stone roofing, sauna, shower, water, separate WC, furnished kitchen, neighbour watch, separate rooms, open kitchen, courtyard, separate entrance, wall cabinets, central water, fenced area, public transportation, forest nearby, entry from the street

## House, Metsanurga

S