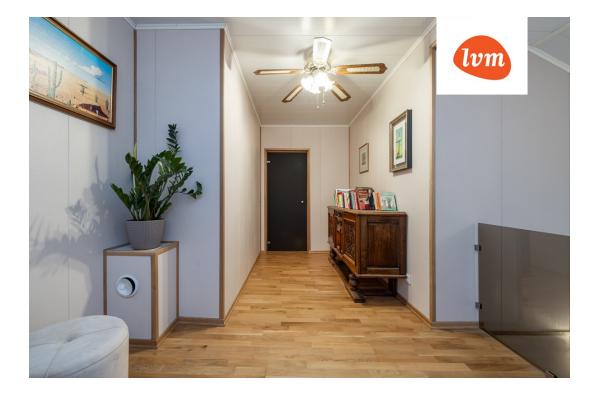

## Additional info

burglar alarm, balcony, bathtub, cable TV, wardrobe, electricity, fireplace, Garage, industrial power supply, strip flooring, refrigerator, stone roofing, sauna, shower, water, separate WC, furnished kitchen, neighbour watch, separate rooms, open kitchen, courtyard, separate entrance, wall cabinets, central water, fenced area, public transportation, forest nearby, entry from the street