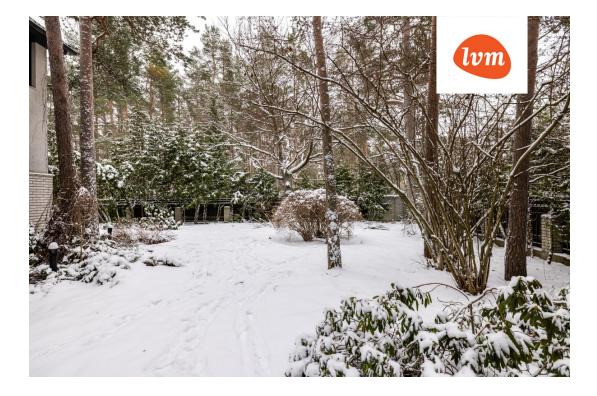

## Additional info

burglar alarm, balcony, bathtub, cable TV, wardrobe, electricity, fireplace, Garage, industrial power supply, strip flooring, refrigerator, stone roofing, sauna, shower, water, separate WC, furnished kitchen, neighbour watch, separate rooms, open kitchen, courtyard, separate entrance, wall cabinets, central water, fenced area, public transportation, forest nearby, entry from the street

## House, Metsanurga

S