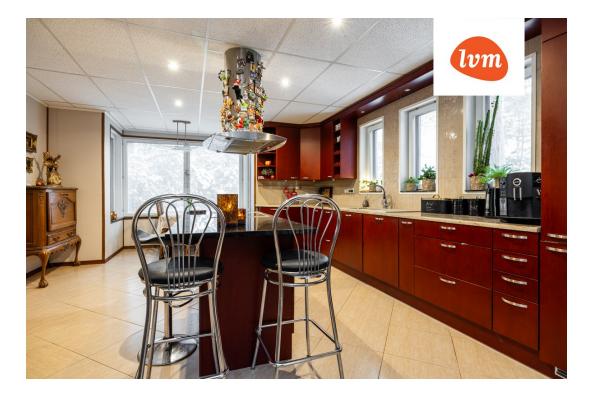

## Additional info

burglar alarm, balcony, bathtub, cable TV, wardrobe, electricity, fireplace, Garage, industrial power supply, strip flooring, refrigerator, stone roofing, sauna, shower, water, separate WC, furnished kitchen, neighbour watch, separate rooms, open kitchen, courtyard, separate entrance, wall cabinets, central water, fenced area, public transportation, forest nearby, entry from the street

## House, Metsanurga

S