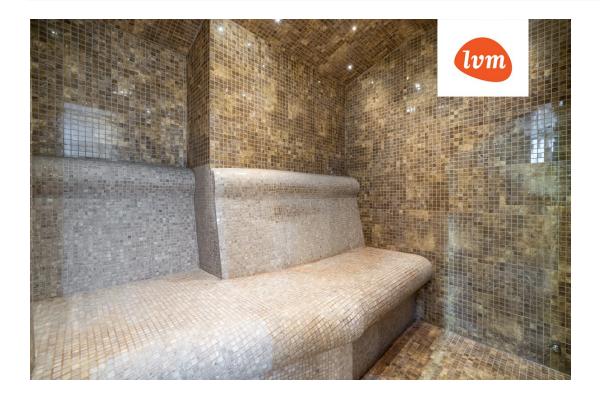

## Additional info

burglar alarm, balcony, bathtub, cable TV, wardrobe, electricity, fireplace, Garage, industrial power supply, strip flooring, refrigerator, stone roofing, sauna, shower, water, separate WC, furnished kitchen, neighbour watch, separate rooms, open kitchen, courtyard, separate entrance, wall cabinets, central water, fenced area, public transportation, forest nearby, entry from the street