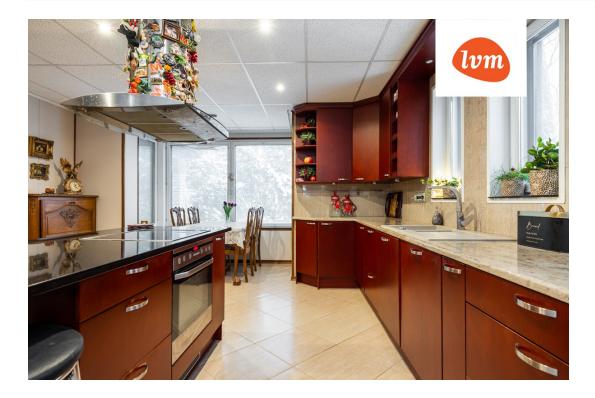

## Additional info

burglar alarm, balcony, bathtub, cable TV, wardrobe, electricity, fireplace, Garage, industrial power supply, strip flooring, refrigerator, stone roofing, sauna, shower, water, separate WC, furnished kitchen, neighbour watch, separate rooms, open kitchen, courtyard, separate entrance, wall cabinets, central water, fenced area, public transportation, forest nearby, entry from the street