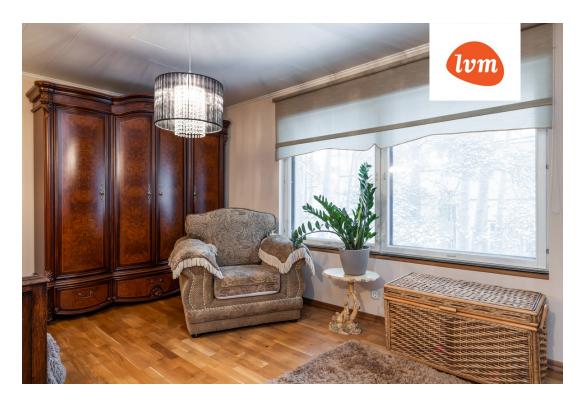

## Additional info

burglar alarm, balcony, bathtub, cable TV, wardrobe, electricity, fireplace, Garage, industrial power supply, strip flooring, refrigerator, stone roofing, sauna, shower, water, separate WC, furnished kitchen, neighbour watch, separate rooms, open kitchen, courtyard, separate entrance, wall cabinets, central water, fenced area, public transportation, forest nearby, entry from the street