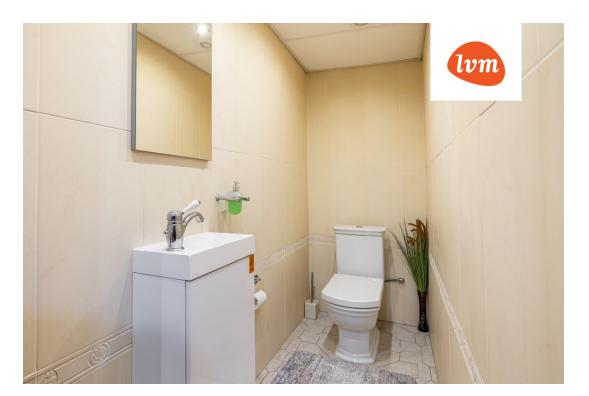

## Additional info

burglar alarm, balcony, bathtub, cable TV, wardrobe, electricity, fireplace, Garage, industrial power supply, strip flooring, refrigerator, stone roofing, sauna, shower, water, separate WC, furnished kitchen, neighbour watch, separate rooms, open kitchen, courtyard, separate entrance, wall cabinets, central water, fenced area, public transportation, forest nearby, entry from the street