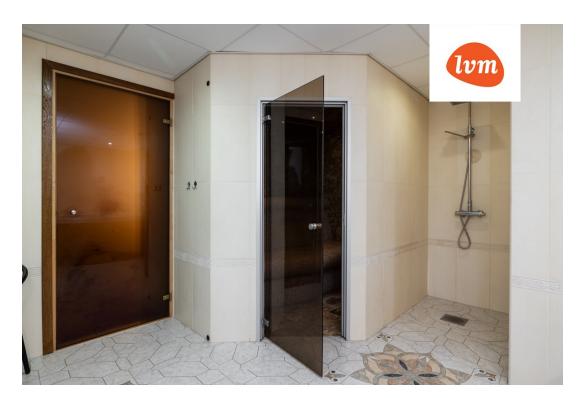

## Additional info

burglar alarm, balcony, bathtub, cable TV, wardrobe, electricity, fireplace, Garage, industrial power supply, strip flooring, refrigerator, stone roofing, sauna, shower, water, separate WC, furnished kitchen, neighbour watch, separate rooms, open kitchen, courtyard, separate entrance, wall cabinets, central water, fenced area, public transportation, forest nearby, entry from the street