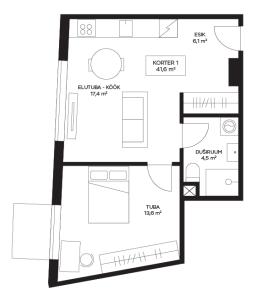

Ownership form:

Cadastral register

Philip Saksing philip.saksing@lvm.ee +37253484806

conditioning 2024

New building project

apartment ownership

79301:001:0959

41.60 m<sup>2</sup>

0.00 m<sup>2</sup>

185 000 €

4 447 €

Α