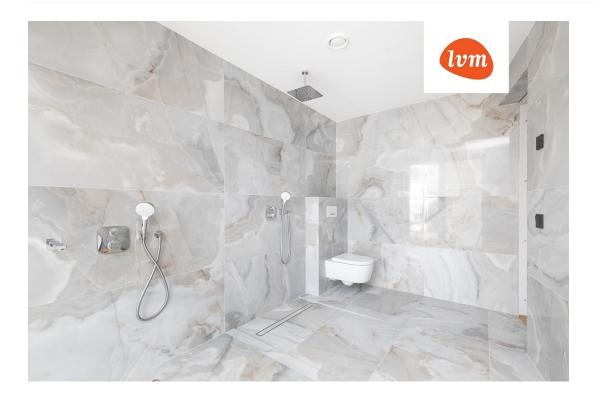

# Additional info

balcony, cable TV, wardrobe, electricity, elevator, internet, stainwell locked, strip flooring, security door, shower, telephone, water, separate rooms, open kitchen, new sewage system, separate entrance, high ceilings, new wiring, central water, public transportation, entry from the street