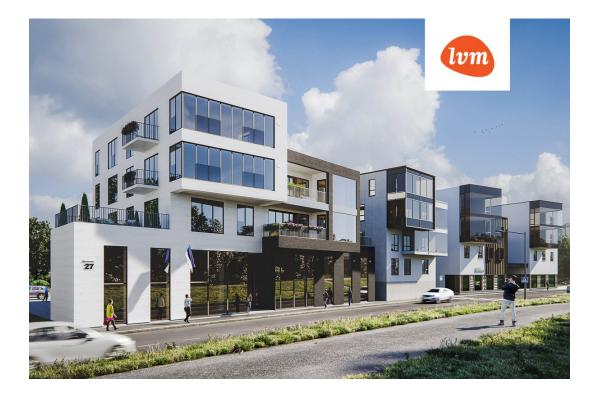

#### Information

BRONEERITUD!

Fortuuna Maja - Tartu kõige paremast küljest!

Fortuuna Maja puhul on tegu Tartu kõige päikeselisemal kaldal asuva uue äri-eluhoonega.

Tubasid pikendavad rõdud ja katuseterrassid, suured maast-laeni avanevad segamatud vaated Emajõele. Siin oled kõigele lähedal, samas piisavalt kaugel, et elurütmi mitte segada.

Tulevikku silmas pidades on rajatud privaatsed parkimiskohad koos elektriautode laadimistaristuga, panipaigad ja isiklik päikesepark. Lisaks leiab igast korterist palavatel suvepäevadel jahutust pakkuva konditsioneeri.

# Fortuuna Maja

Fortuuna 27, Tartu II korrus, korter 1