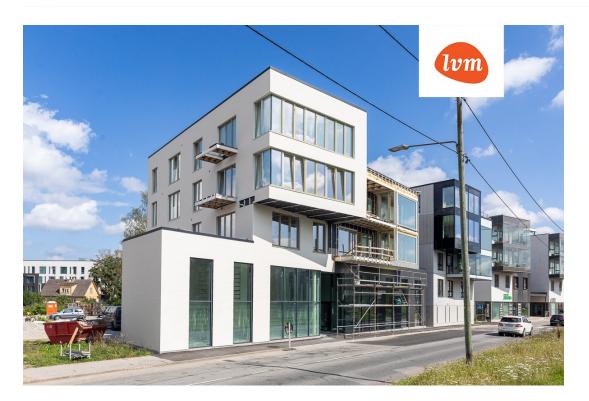

#### Information

BRONEERITUD!

Fortuuna Maja - Tartu kõige paremast küljest!

Fortuuna Maja puhul on tegu Tartu kõige päikeselisemal kaldal asuva uue äri-eluhoonega.

Tubasid pikendavad rõdud ja katuseterrassid, suured maast-laeni avanevad segamatud vaated Emajõele. Siin oled kõigele lähedal, samas piisavalt kaugel, et elurütmi mitte segada.

Tulevikku silmas pidades on rajatud privaatsed parkimiskohad koos elektriautode laadimistaristuga, panipaigad ja isiklik päikesepark. Lisaks leiab igast korterist palavatel suvepäevadel jahutust pakkuva konditsioneeri.

# Fortuuna Maja

Fortuuna 27, Tartu II korrus, korter 1