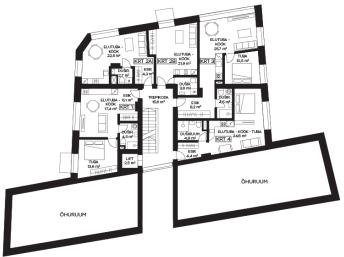

#### Information

BRONEERITUD!

Fortuuna Maja - Tartu kõige paremast küljest!

Fortuuna Maja puhul on tegu Tartu kõige päikeselisemal kaldal asuva uue äri-eluhoonega.

Tubasid pikendavad rõdud ja katuseterrassid, suured maast-laeni avanevad segamatud vaated Emajõele. Siin oled kõigele lähedal, samas piisavalt kaugel, et elurütmi mitte segada.

Tulevikku silmas pidades on rajatud privaatsed parkimiskohad koos elektriautode laadimistaristuga, panipaigad ja isiklik päikesepark. Lisaks leiab igast korterist palavatel suvepäevadel jahutust pakkuva konditsioneeri.