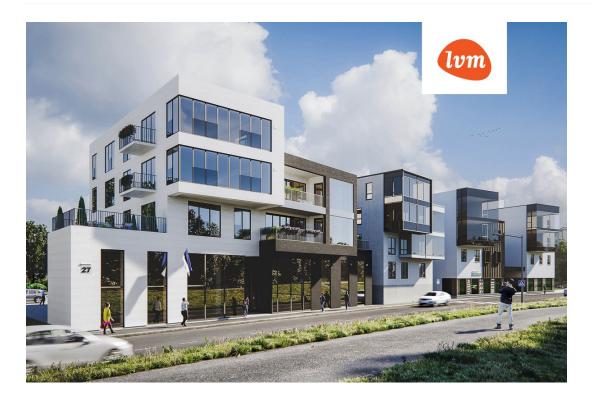

## Information

Open house on Friday from 12 to 13!

Previous registration required!

Fortuuna Maja - Tartu at its Best!

Fortuuna Maja is a new business and living building located on the sunniest side of Tartu.

The rooms are extended with balconies and rooftop terraces, offering unobstructed views over river Emajõgi from floor-to-ceiling height windows. Here you are close to everything yet far enough to maintain the tranquility of your lifestyle.

With an eye towards the future, private parking spaces with electric vehicle charging infrastructure, storage rooms and a personal solar park have been established. In addition, each apartment is equipped with an air conditioner providing cooling on hot summer days.