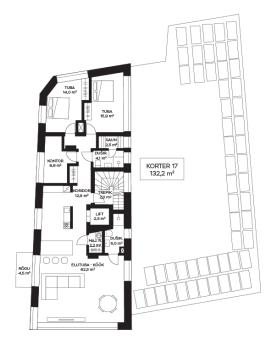

## Real estate agent

Type of heating:

Ownership form:

Cadastral register

Readiness:

number:

Total area:

Area of plot:

79301:001:0959

127.70 m<sup>2</sup>

0.00 m<sup>2</sup>

699 000 €

5 474 €

Α

2023

central heating, hydronicunderfloorheating, air-