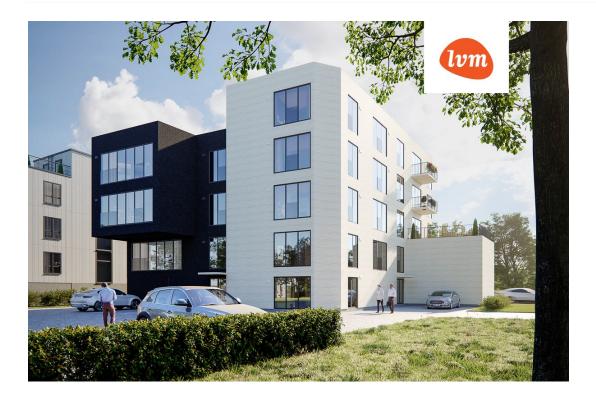

## Information

Open house on Friday from 12 to 13!

Previous registration required!

Fortuuna Maja - Tartu at its Best!

Fortuuna Maja is a new business and living building located on the sunniest side of Tartu.

The rooms are extended with balconies and rooftop terraces, offering unobstructed views over river Emajõgi from floor-to-ceiling height windows. Here you are close to everything yet far enough to maintain the tranquility of your lifestyle.

With an eye towards the future, private parking spaces with electric vehicle charging infrastructure, storage rooms and a personal solar park have been established. In addition, each apartment is equipped with an air conditioner providing cooling on hot summer days.