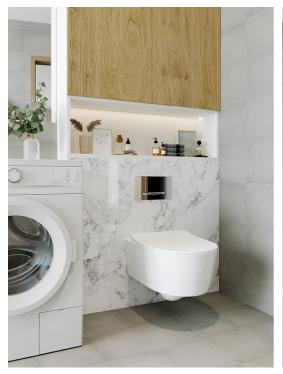

## Additional info

balcony, cable TV, wardrobe, electricity, elevator, internet, stairwell locked, strip flooring, sauna, security door, shower, telephone, water, separate WC, separate rooms, open kitchen, new sewage system, penthouse, separate entrance, high ceilings, new wiring, central water, public transportation, entry from the street