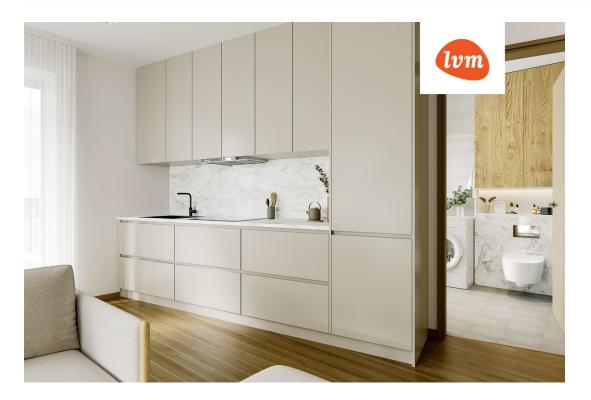

## Additional info

balcony, cable TV, wardrobe, electricity, elevator, internet, stairwell locked, strip flooring, sauna, security door, shower, telephone, water, separate WC, separate rooms, open kitchen, new sewage system, penthouse, separate entrance, high ceilings, new wiring, central water, public transportation, entry from the street