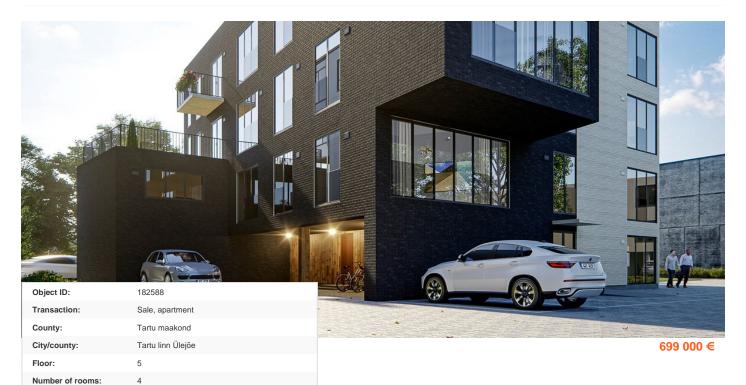

## Information

Open house on Friday from 12 to 13!

Previous registration required!

Fortuuna Maja - Tartu at its Best!

Fortuuna Maja is a new business and living building located on the sunniest side of Tartu.

The rooms are extended with balconies and rooftop terraces, offering unobstructed views over river Emajõgi from floor-to-ceiling height windows. Here you are close to everything yet far enough to maintain the tranquility of your lifestyle.

With an eye towards the future, private parking spaces with electric vehicle charging infrastructure, storage rooms and a personal solar park have been established. In addition, each apartment is equipped with an air conditioner providing cooling on hot summer days.

## Real estate agent

Type of heating:

Ownership form:

Cadastral register

Readiness:

number:

Total area:

Area of plot:

**Energy Class:** 

Sale price:

Price per m2:

Year of construction:

Philip Saksing philip.saksing@lvm.ee +37253484806

conditioning

New building project

apartment ownership

79301:001:0959

127.70 m<sup>2</sup>

0.00 m<sup>2</sup>

699 000 €

5 474 €

Α

2023

central heating, hydronicunderfloorheating, air-