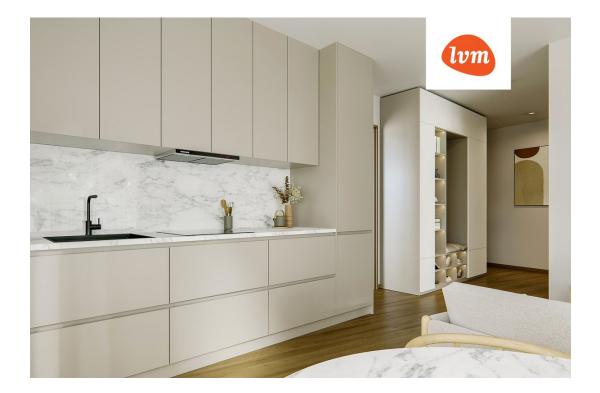

## Additional info

balcony, cable TV, wardrobe, electricity, elevator, internet, stairwell locked, strip flooring, sauna, security door, shower, telephone, water, separate WC, separate rooms, open kitchen, new sewage system, penthouse, separate entrance, high ceilings, new wiring, central water, public transportation, entry from the street