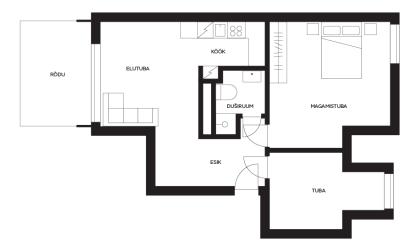

## Information

street

Apartment with a Roof Terrace and Views!

A well-maintained home with a layout throughout the house has been added to the public real estate market!

obe, electricity, furniture, Furniture available, internet, stairwell locked, strip

In the other wing of the home, there are bedrooms open to the evening sun. A shower room is located between the living room and the bedrooms.

The location of the home is excellent - just across the street is the Maxima XX grocery store, bus stops Jänes and Orava, and a bike-sharing parking lot.