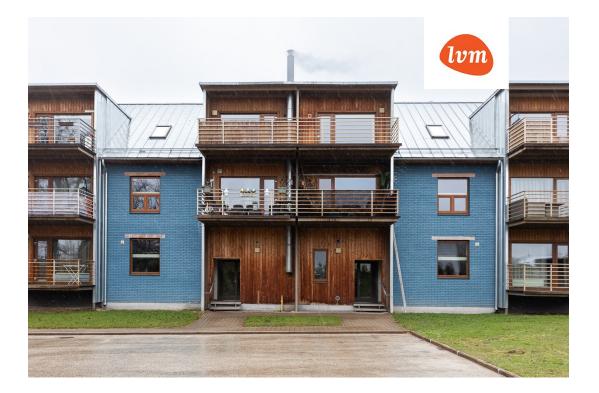

## Information

street

Apartment with a Roof Terrace and Views!

A well-maintained home with a layout throughout the house has been added to the public real estate market!

obe, electricity, furniture, Furniture available, internet, stairwell locked, strip

er, telephone, water, furnished kitchen, separate rooms

sewage system, penthouse, new wiring, wall cabinets, central water, public transportation, entry from the

This is a home located on the highest floor of the building, which can be sold with all the furniture and appliances seen in the pictures, if desired.