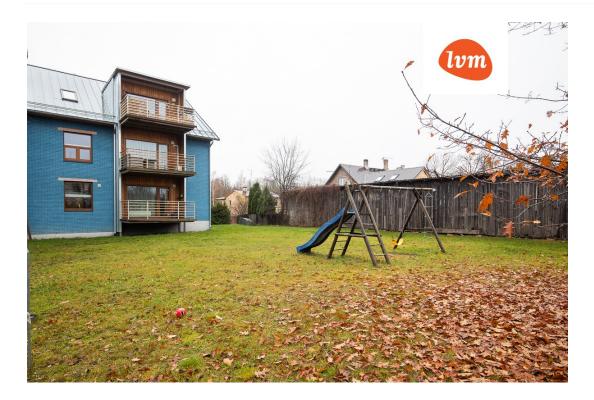

From the living room, open to the morning sun, there is access to a spacious terrace with a view that opens to the inner courtyard of the building and the children's playground. The partially separated kitchen, equipped with integrated appliances (including a dishwasher), is right next to the living room.

A 850m walk away, the city center begins, so you can forget about the car in the designated parking space in the courtyard of the building. Naturally, this apartment also comes with a storage room larger than usual, with a particularly convenient entrance directly from the street.