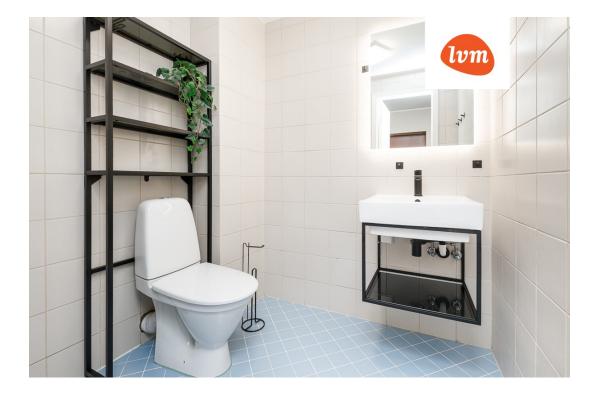

er, telephone, water, furnished kitchen, separate rooms

sewage system, penthouse, new wiring, wall cabinets, central water, public transportation, entry from the

This is a home located on the highest floor of the building, which can be sold with all the furniture and appliances seen in the pictures, if desired.

In the other wing of the home, there are bedrooms open to the evening sun. A shower room is located between the living room and the bedrooms.

The location of the home is excellent - just across the street is the Maxima XX grocery store, bus stops Jänes and Orava, and a bike-sharing parking lot.