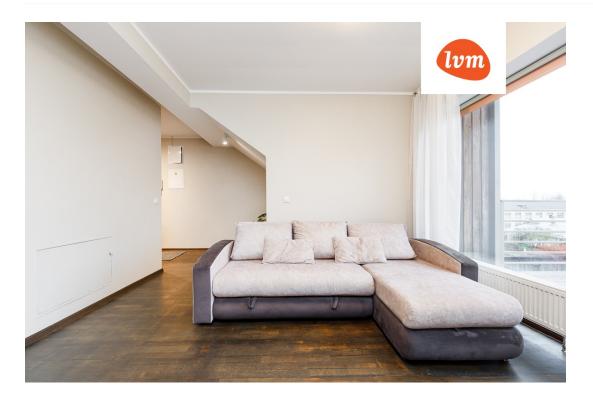

From the living room, open to the morning sun, there is access to a spacious terrace with a view that opens to the inner courtyard of the building and the children's playground. The partially separated kitchen, equipped with integrated appliances (including a dishwasher), is right next to the living room.