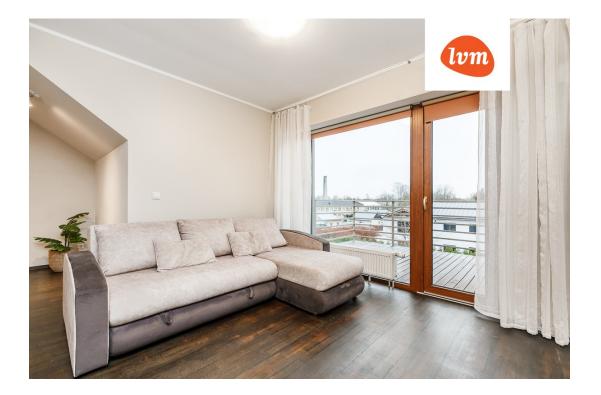

From the living room, open to the morning sun, there is access to a spacious terrace with a view that opens to the inner courtyard of the building and the children's playground. The partially separated kitchen, equipped with integrated appliances (including a dishwasher), is right next to the living room.

A 850m walk away, the city center begins, so you can forget about the car in the designated parking space in the courtyard of the building. Naturally, this apartment also comes with a storage room larger than usual, with a particularly convenient entrance directly from the street.