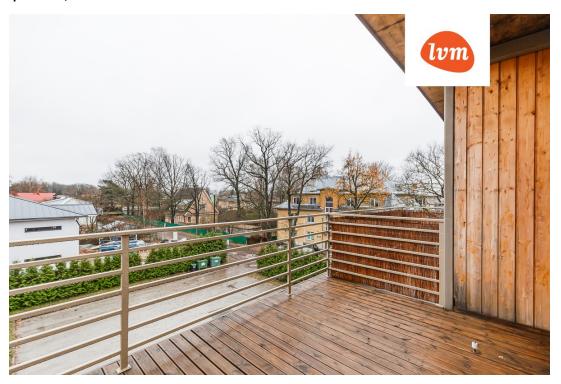

From the living room, open to the morning sun, there is access to a spacious terrace with a view that opens to the inner courtyard of the building and the children's playground. The partially separated kitchen, equipped with integrated appliances (including a dishwasher), is right next to the living room.