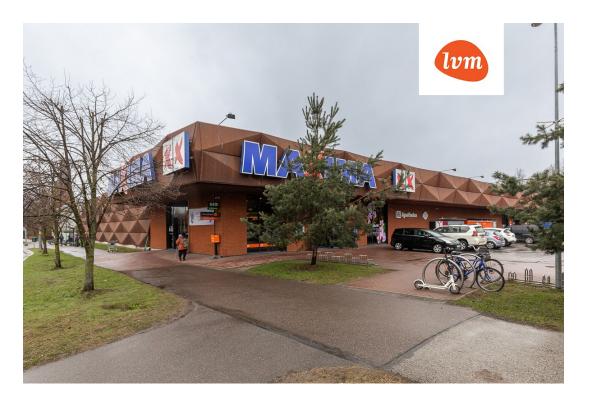

In the other wing of the home, there are bedrooms open to the evening sun. A shower room is located between the living room and the bedrooms.

The location of the home is excellent - just across the street is the Maxima XX grocery store, bus stops Jänes and Orava, and a bike-sharing parking lot.