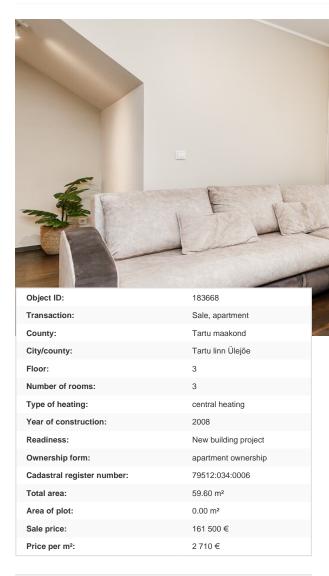

## Information

street

Apartment with a Roof Terrace and Views!

A well-maintained home with a layout throughout the house has been added to the public real estate market!

obe, electricity, furniture, Furniture available, internet, stairwell locked, strip

er, telephone, water, furnished kitchen, separate rooms

sewage system, penthouse, new wiring, wall cabinets, central water, public transportation, entry from the

This is a home located on the highest floor of the building, which can be sold with all the furniture and appliances seen in the pictures, if desired.

From the living room, open to the morning sun, there is access to a spacious terrace with a view that opens to the inner courtyard of the building and the children's playground. The partially separated kitchen, equipped with integrated appliances (including a dishwasher), is right next to the living room.

In the other wing of the home, there are bedrooms open to the evening sun. A shower room is located between the living room and the bedrooms.

The location of the home is excellent - just across the street is the Maxima XX grocery store, bus stops Jänes and Orava, and a bike-sharing parking lot.

A 850m walk away, the city center begins, so you can forget about the car in the designated parking space in the courtyard of the building. Naturally, this apartment also comes with a storage room larger than usual, with a particularly convenient entrance directly from the street.

The apartment is equipped with Telia fiber optic cable, providing internet speeds of up to 1Gbit/s up and down.

Contact us, ask for more information, and come for a visit!