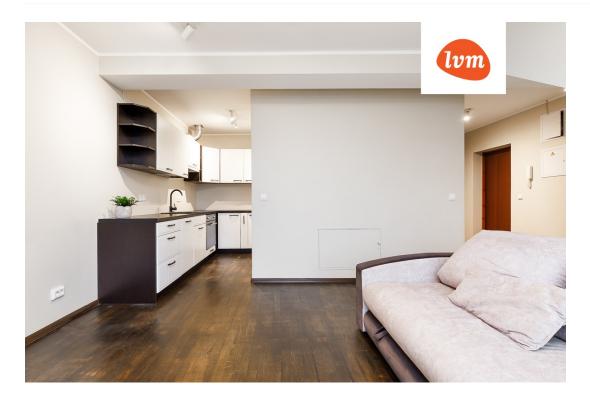

From the living room, open to the morning sun, there is access to a spacious terrace with a view that opens to the inner courtyard of the building and the children's playground. The partially separated kitchen, equipped with integrated appliances (including a dishwasher), is right next to the living room.