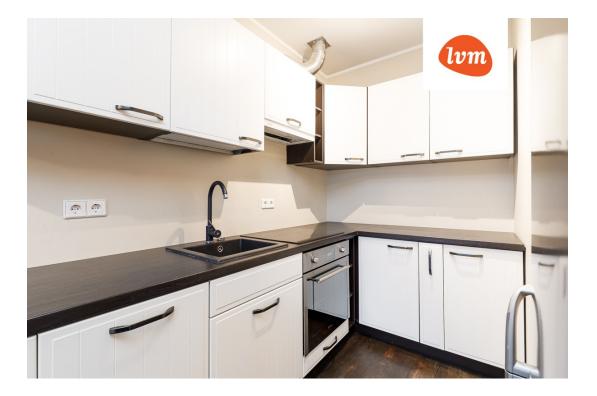

er, telephone, water, furnished kitchen, separate rooms

sewage system, penthouse, new wiring, wall cabinets, central water, public transportation, entry from the

This is a home located on the highest floor of the building, which can be sold with all the furniture and appliances seen in the pictures, if desired.

From the living room, open to the morning sun, there is access to a spacious terrace with a view that opens to the inner courtyard of the building and the children's playground. The partially separated kitchen, equipped with integrated appliances (including a dishwasher), is right next to the living room.