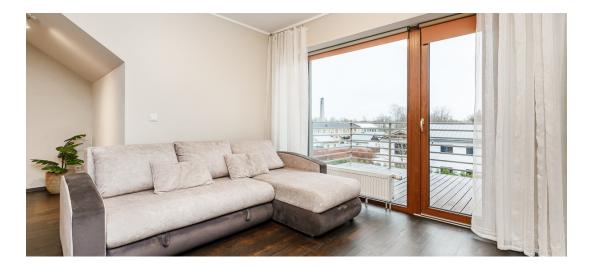

From the living room, open to the morning sun, there is access to a spacious terrace with a view that opens to the inner courtyard of the building and the children's playground. The partially separated kitchen, equipped with integrated appliances (including a dishwasher), is right next to the living room.