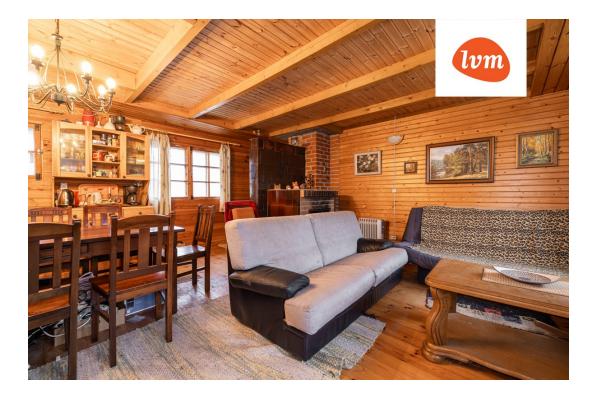

| Object ID:                 | 184013                          |
|----------------------------|---------------------------------|
| Transaction:               | Sale, House                     |
| County:                    | Rapla maakond                   |
| City/county:               | Kohila vald Aespa alevik        |
| Type of heating:           | stove heating, fireplaceheating |
| Year of construction:      | 1987                            |
| Readiness:                 | Completed                       |
| Ownership form:            | registered immovable            |
| Cadastral register number: | 31705:040:0360                  |
| Total area:                | 62.00 m <sup>2</sup>            |
| Area of plot:              | 1300.00 m <sup>2</sup>          |
| Energy Class:              | none                            |
| Sale price:                | 79 000 €                        |
| Price per m <sup>2</sup> : | 1 274 €                         |
|                            |                                 |

## Additional info

balcony, hot-water boiler, electricity, fireplace, Garage, industrial power supply, fibre cement roofing, sauna, shower, water, separate WC, furnished kitchen, neighbour watch, separate rooms, open kitchen, separate entrance, local water, deep water well, public transportation, forest nearby, entry from the street

## House, Nurmenuku 29

5