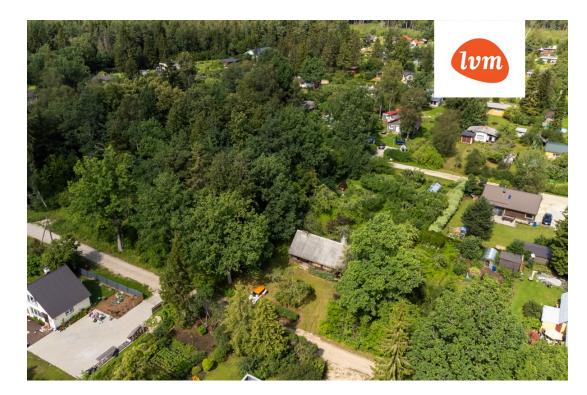

| Object ID:                 | 184013                          |
|----------------------------|---------------------------------|
| Transaction:               | Sale, House                     |
| County:                    | Rapla maakond                   |
| City/county:               | Kohila vald Aespa alevik        |
| Type of heating:           | stove heating, fireplaceheating |
| Year of construction:      | 1987                            |
| Readiness:                 | Completed                       |
| Ownership form:            | registered immovable            |
| Cadastral register number: | 31705:040:0360                  |
| Total area:                | 62.00 m <sup>2</sup>            |
| Area of plot:              | 1300.00 m <sup>2</sup>          |
| Energy Class:              | none                            |
| Sale price:                | 79 000 €                        |
| Price per m <sup>2</sup> : | 1 274 €                         |
|                            |                                 |

## House, Nurmenuku 29

5