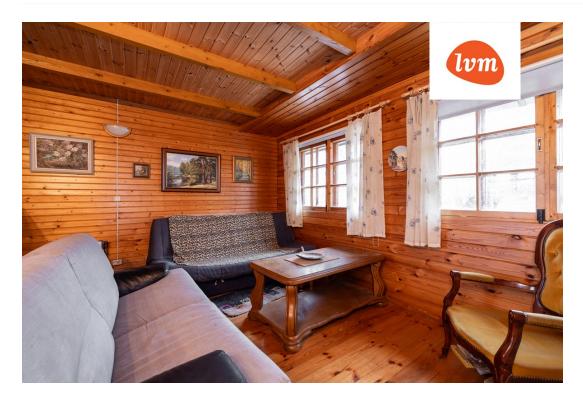

## Additional info

balcony, hot-water boiler, electricity, fireplace, Garage, industrial power supply, fibre cement roofing, sauna, shower, water, separate WC, furnished kitchen, neighbour watch, separate rooms, open kitchen, separate entrance, local water, deep water well, public transportation, forest nearby, entry from the street