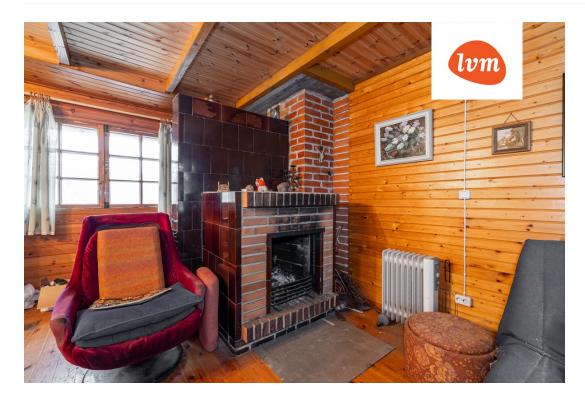

| Object ID:                 | 184013                          |
|----------------------------|---------------------------------|
| Transaction:               | Sale, House                     |
| County:                    | Rapla maakond                   |
| City/county:               | Kohila vald Aespa alevik        |
| Type of heating:           | stove heating, fireplaceheating |
| Year of construction:      | 1987                            |
| Readiness:                 | Completed                       |
| Ownership form:            | registered immovable            |
| Cadastral register number: | 31705:040:0360                  |
| Total area:                | 62.00 m <sup>2</sup>            |
| Area of plot:              | 1300.00 m <sup>2</sup>          |
| Energy Class:              | none                            |
| Sale price:                | 79 000 €                        |
| Price per m <sup>2</sup> : | 1 274 €                         |
|                            |                                 |

## Additional info

balcony, hot-water boiler, electricity, fireplace, Garage, industrial power supply, fibre cement roofing, sauna, shower, water, separate WC, furnished kitchen, neighbour watch, separate rooms, open kitchen, separate entrance, local water, deep water well, public transportation, forest nearby, entry from the street

## House, Nurmenuku 29

5