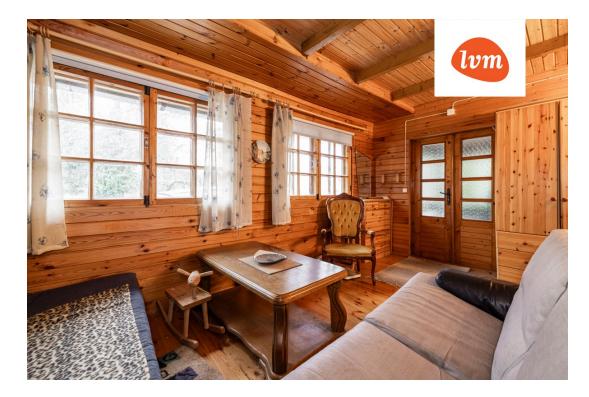

| Object ID:                 | 184013                          |
|----------------------------|---------------------------------|
| Transaction:               | Sale, House                     |
| County:                    | Rapla maakond                   |
| City/county:               | Kohila vald Aespa alevik        |
| Type of heating:           | stove heating, fireplaceheating |
| Year of construction:      | 1987                            |
| Readiness:                 | Completed                       |
| Ownership form:            | registered immovable            |
| Cadastral register number: | 31705:040:0360                  |
| Total area:                | 62.00 m <sup>2</sup>            |
| Area of plot:              | 1300.00 m <sup>2</sup>          |
| Energy Class:              | none                            |
| Sale price:                | 79 000 €                        |
| Price per m <sup>2</sup> : | 1 274 €                         |
|                            |                                 |

## Additional info

balcony, hot-water boiler, electricity, fireplace, Garage, industrial power supply, fibre cement roofing, sauna, shower, water, separate WC, furnished kitchen, neighbour watch, separate rooms, open kitchen, separate entrance, local water, deep water well, public transportation, forest nearby, entry from the street

## House, Nurmenuku 29

5