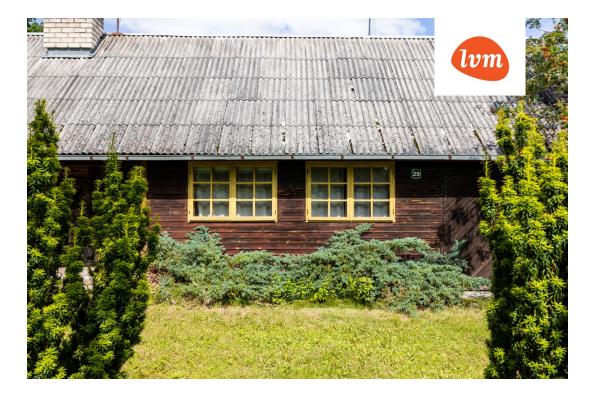

| Object ID:                 | 184013                          |
|----------------------------|---------------------------------|
| Transaction:               | Sale, House                     |
| County:                    | Rapla maakond                   |
| City/county:               | Kohila vald Aespa alevik        |
| Type of heating:           | stove heating, fireplaceheating |
| Year of construction:      | 1987                            |
| Readiness:                 | Completed                       |
| Ownership form:            | registered immovable            |
| Cadastral register number: | 31705:040:0360                  |
| Total area:                | 62.00 m <sup>2</sup>            |
| Area of plot:              | 1300.00 m <sup>2</sup>          |
| Energy Class:              | none                            |
| Sale price:                | 79 000 €                        |
| Price per m <sup>2</sup> : | 1 274 €                         |
|                            |                                 |

## House, Nurmenuku 29

5