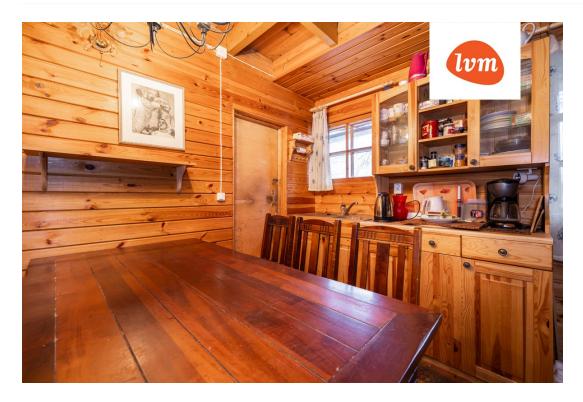

| Object ID:                 | 184013                          |
|----------------------------|---------------------------------|
| Transaction:               | Sale, House                     |
| County:                    | Rapla maakond                   |
| City/county:               | Kohila vald Aespa alevik        |
| Type of heating:           | stove heating, fireplaceheating |
| Year of construction:      | 1987                            |
| Readiness:                 | Completed                       |
| Ownership form:            | registered immovable            |
| Cadastral register number: | 31705:040:0360                  |
| Total area:                | 62.00 m <sup>2</sup>            |
| Area of plot:              | 1300.00 m <sup>2</sup>          |
| Energy Class:              | none                            |
| Sale price:                | 79 000 €                        |
| Price per m <sup>2</sup> : | 1 274 €                         |
|                            |                                 |

## Additional info

balcony, hot-water boiler, electricity, fireplace, Garage, industrial power supply, fibre cement roofing, sauna, shower, water, separate WC, furnished kitchen, neighbour watch, separate rooms, open kitchen, separate entrance, local water, deep water well, public transportation, forest nearby, entry from the street

## House, Nurmenuku 29

5