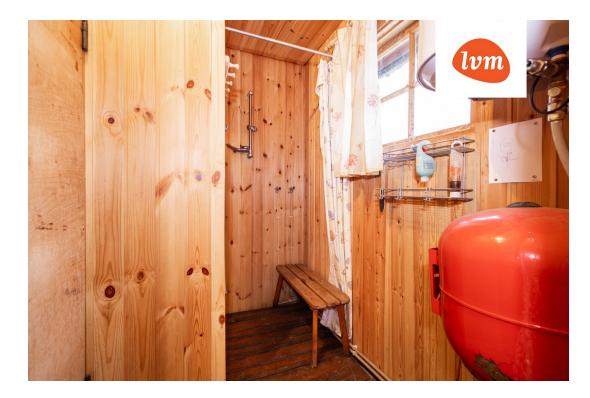

## Additional info

balcony, hot-water boiler, electricity, fireplace, Garage, industrial power supply, fibre cement roofing, sauna, shower, water, separate WC, furnished kitchen, neighbour watch, separate rooms, open kitchen, separate entrance, local water, deep water well, public transportation, forest nearby, entry from the street