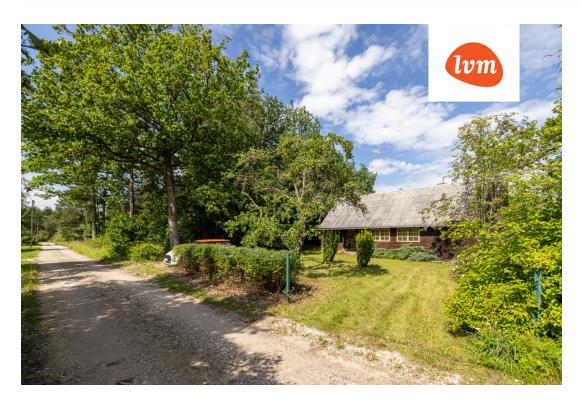

| Object ID:                 | 184013                          |
|----------------------------|---------------------------------|
| Transaction:               | Sale, House                     |
| County:                    | Rapla maakond                   |
| City/county:               | Kohila vald Aespa alevik        |
| Type of heating:           | stove heating, fireplaceheating |
| Year of construction:      | 1987                            |
| Readiness:                 | Completed                       |
| Ownership form:            | registered immovable            |
| Cadastral register number: | 31705:040:0360                  |
| Total area:                | 62.00 m <sup>2</sup>            |
| Area of plot:              | 1300.00 m <sup>2</sup>          |
| Energy Class:              | none                            |
| Sale price:                | 79 000 €                        |
| Price per m <sup>2</sup> : | 1 274 €                         |
|                            |                                 |

## House, Nurmenuku 29

5