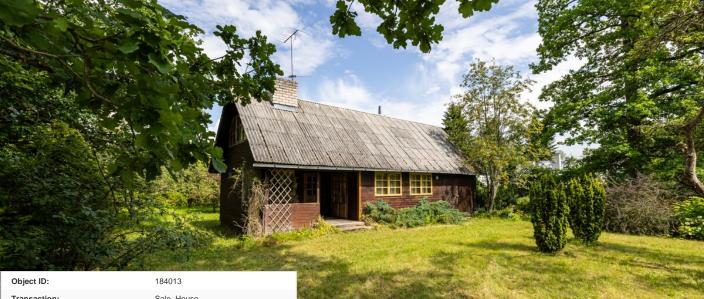

| Object ID:                 | 184013                          |
|----------------------------|---------------------------------|
| Transaction:               | Sale, House                     |
| County:                    | Rapla maakond                   |
| City/county:               | Kohila vald Aespa alevik        |
| Type of heating:           | stove heating, fireplaceheating |
| Year of construction:      | 1987                            |
| Readiness:                 | Completed                       |
| Ownership form:            | registered immovable            |
| Cadastral register number: | 31705:040:0360                  |
| Total area:                | 62.00 m <sup>2</sup>            |
| Area of plot:              | 1300.00 m <sup>2</sup>          |
| Energy Class:              | none                            |
| Sale price:                | 79 000 €                        |
| Price per m <sup>2</sup> : | 1 274 €                         |
|                            |                                 |

## House, Nurmenuku 29

5