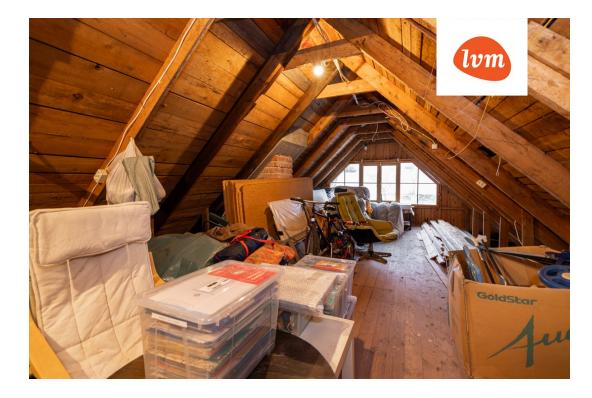

## Additional info

balcony, hot-water boiler, electricity, fireplace, Garage, industrial power supply, fibre cement roofing, sauna, shower, water, separate WC, furnished kitchen, neighbour watch, separate rooms, open kitchen, separate entrance, local water, deep water well, public transportation, forest nearby, entry from the street