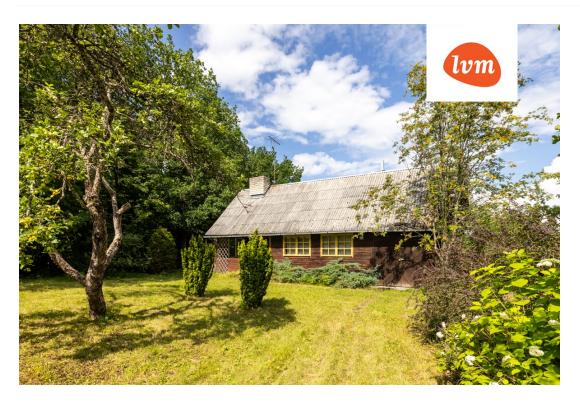

| Object ID:                 | 184013                          |
|----------------------------|---------------------------------|
| Transaction:               | Sale, House                     |
| County:                    | Rapla maakond                   |
| City/county:               | Kohila vald Aespa alevik        |
| Type of heating:           | stove heating, fireplaceheating |
| Year of construction:      | 1987                            |
| Readiness:                 | Completed                       |
| Ownership form:            | registered immovable            |
| Cadastral register number: | 31705:040:0360                  |
| Total area:                | 62.00 m <sup>2</sup>            |
| Area of plot:              | 1300.00 m <sup>2</sup>          |
| Energy Class:              | none                            |
| Sale price:                | 79 000 €                        |
| Price per m <sup>2</sup> : | 1 274 €                         |
|                            |                                 |

## House, Nurmenuku 29

5