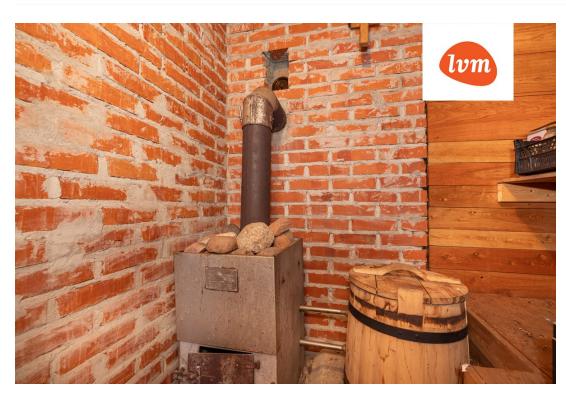

## Additional info

balcony, hot-water boiler, electricity, fireplace, Garage, industrial power supply, fibre cement roofing, sauna, shower, water, separate WC, furnished kitchen, neighbour watch, separate rooms, open kitchen, separate entrance, local water, deep water well, public transportation, forest nearby, entry from the street