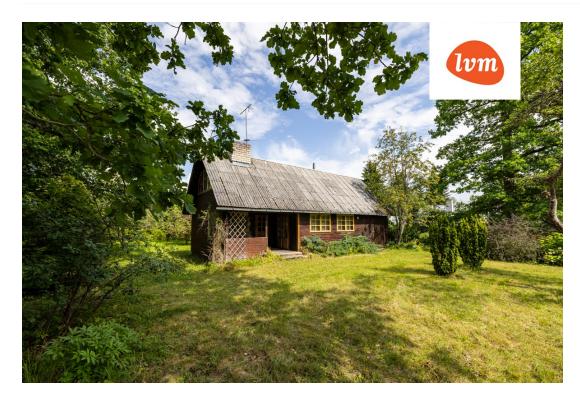

| 1300.00 m <sup>2</sup>          |
| Energy Class:              | none                            |
| Sale price:                | 79 000 €                        |
| Price per m <sup>2</sup> : | 1 274 €                         |
|                            |                                 |

## Real estate agent



Henel Aava henel.aava@lvm.ee +37256855888

## Additional info

balcony, hot-water boiler, electricity, fireplace, Garage, industrial power supply, fibre cement roofing, sauna, shower, water, separate WC, furnished kitchen, neighbour watch, separate rooms, open kitchen, separate entrance, local water, deep water well, public transportation, forest nearby, entry from the street

## Information

79 000 €



## House, Nurmenuku 29























5