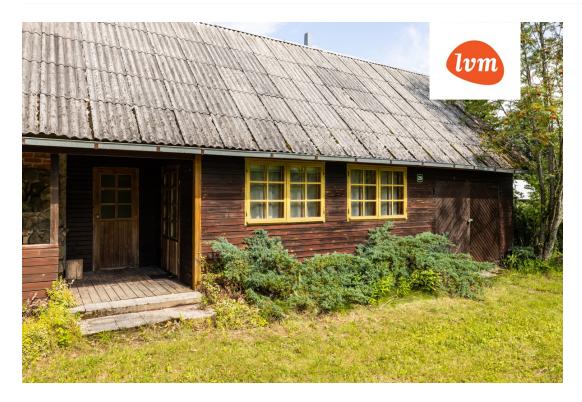

| Object ID:                 | 184013                          |
|----------------------------|---------------------------------|
| Transaction:               | Sale, House                     |
| County:                    | Rapla maakond                   |
| City/county:               | Kohila vald Aespa alevik        |
| Type of heating:           | stove heating, fireplaceheating |
| Year of construction:      | 1987                            |
| Readiness:                 | Completed                       |
| Ownership form:            | registered immovable            |
| Cadastral register number: | 31705:040:0360                  |
| Total area:                | 62.00 m <sup>2</sup>            |
| Area of plot:              | 1300.00 m <sup>2</sup>          |
| Energy Class:              | none                            |
| Sale price:                | 79 000 €                        |
| Price per m <sup>2</sup> : | 1 274 €                         |
|                            |                                 |

## House, Nurmenuku 29

5