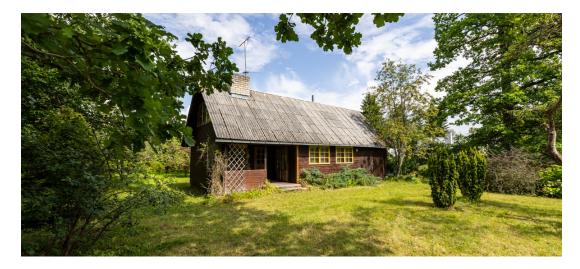

| Object ID:                 | 184013                          |
|----------------------------|---------------------------------|
| Transaction:               | Sale, House                     |
| County:                    | Rapla maakond                   |
| City/county:               | Kohila vald Aespa alevik        |
| Type of heating:           | stove heating, fireplaceheating |
| Year of construction:      | 1987                            |
| Readiness:                 | Completed                       |
| Ownership form:            | registered immovable            |
| Cadastral register number: | 31705:040:0360                  |
| Total area:                | 62.00 m <sup>2</sup>            |
| Area of plot:              | 1300.00 m <sup>2</sup>          |
| Energy Class:              | none                            |
| Sale price:                | 79 000 €                        |
| Price per m <sup>2</sup> : | 1 274 €                         |
|                            |                                 |

## House, Nurmenuku 29

5