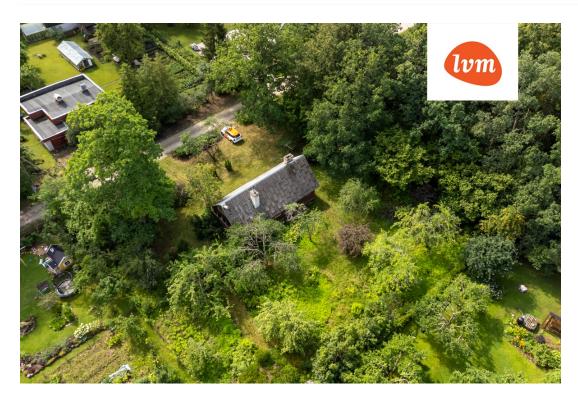

| Object ID:                 | 184013                          |
|----------------------------|---------------------------------|
| Transaction:               | Sale, House                     |
| County:                    | Rapla maakond                   |
| City/county:               | Kohila vald Aespa alevik        |
| Type of heating:           | stove heating, fireplaceheating |
| Year of construction:      | 1987                            |
| Readiness:                 | Completed                       |
| Ownership form:            | registered immovable            |
| Cadastral register number: | 31705:040:0360                  |
| Total area:                | 62.00 m <sup>2</sup>            |
| Area of plot:              | 1300.00 m <sup>2</sup>          |
| Energy Class:              | none                            |
| Sale price:                | 79 000 €                        |
| Price per m <sup>2</sup> : | 1 274 €                         |
|                            |                                 |

## House, Nurmenuku 29

5