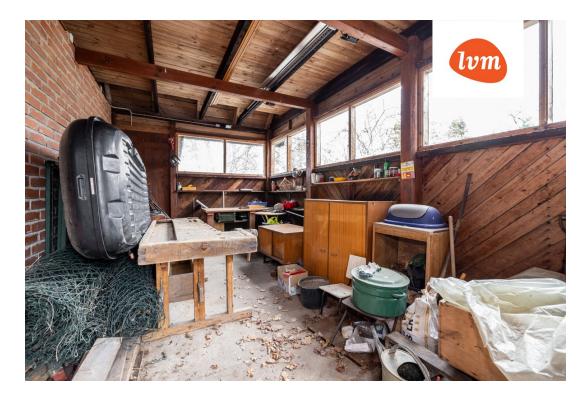

## Additional info

balcony, hot-water boiler, electricity, fireplace, Garage, industrial power supply, fibre cement roofing, sauna, shower, water, separate WC, furnished kitchen, neighbour watch, separate rooms, open kitchen, separate entrance, local water, deep water well, public transportation, forest nearby, entry from the street