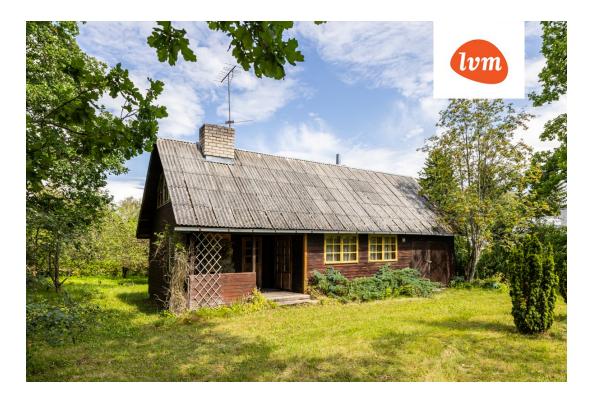

| 1300.00 m <sup>2</sup>          |
| Energy Class:              | none                            |
| Sale price:                | 79 000 €                        |
| Price per m <sup>2</sup> : | 1 274 €                         |
|                            |                                 |

## Real estate agent



Henel Aava henel.aava@lvm.ee +37256855888

## Additional info

balcony, hot-water boiler, electricity, fireplace, Garage, industrial power supply, fibre cement roofing, sauna, shower, water, separate WC, furnished kitchen, neighbour watch, separate rooms, open kitchen, separate entrance, local water, deep water well, public transportation, forest nearby, entry from the street

## Information

79 000 €



## House, Nurmenuku 29























5