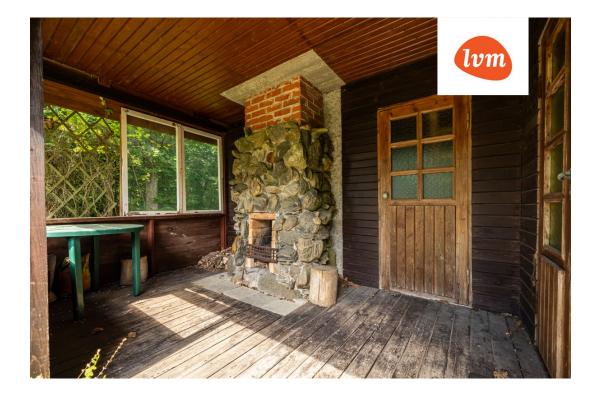

## Additional info

balcony, hot-water boiler, electricity, fireplace, Garage, industrial power supply, fibre cement roofing, sauna, shower, water, separate WC, furnished kitchen, neighbour watch, separate rooms, open kitchen, separate entrance, local water, deep water well, public transportation, forest nearby, entry from the street