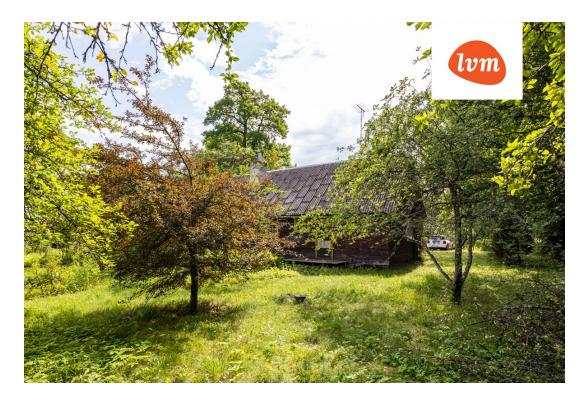

| Object ID:                 | 184013                          |
|----------------------------|---------------------------------|
| Transaction:               | Sale, House                     |
| County:                    | Rapla maakond                   |
| City/county:               | Kohila vald Aespa alevik        |
| Type of heating:           | stove heating, fireplaceheating |
| Year of construction:      | 1987                            |
| Readiness:                 | Completed                       |
| Ownership form:            | registered immovable            |
| Cadastral register number: | 31705:040:0360                  |
| Total area:                | 62.00 m <sup>2</sup>            |
| Area of plot:              | 1300.00 m <sup>2</sup>          |
| Energy Class:              | none                            |
| Sale price:                | 79 000 €                        |
| Price per m <sup>2</sup> : | 1 274 €                         |
|                            |                                 |

## House, Nurmenuku 29

5