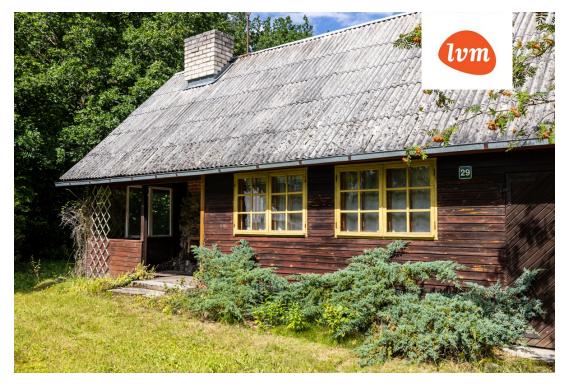

| Object ID:                 | 184013                          |
|----------------------------|---------------------------------|
| Transaction:               | Sale, House                     |
| County:                    | Rapla maakond                   |
| City/county:               | Kohila vald Aespa alevik        |
| Type of heating:           | stove heating, fireplaceheating |
| Year of construction:      | 1987                            |
| Readiness:                 | Completed                       |
| Ownership form:            | registered immovable            |
| Cadastral register number: | 31705:040:0360                  |
| Total area:                | 62.00 m <sup>2</sup>            |
| Area of plot:              | 1300.00 m <sup>2</sup>          |
| Energy Class:              | none                            |
| Sale price:                | 79 000 €                        |
| Price per m <sup>2</sup> : | 1 274 €                         |
|                            |                                 |

## House, Nurmenuku 29

5