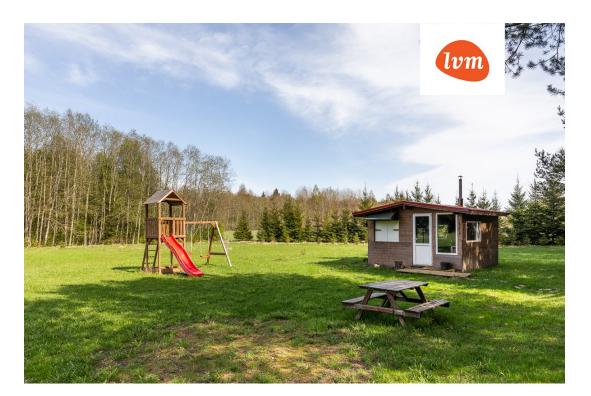

## Additional info

burglar alarm, balcony, basement, hot-water boiler, cable TV, wardrobe, electricity, fireplace, furniture, Furniture available, Garage, industrial power supply, internet, strip flooring, refrigerator, stone roofing, sauna, shower, TV, washing machine, water, separate WC, furnished kitchen, neighbour watch, video surveillance, separate rooms, open kitchen, new sewage system, courtyard, separate entrance, new wiring, attic, central water, local water, fenced area, water well, auxiliary building, public transportation, forest nearby, entry from the street