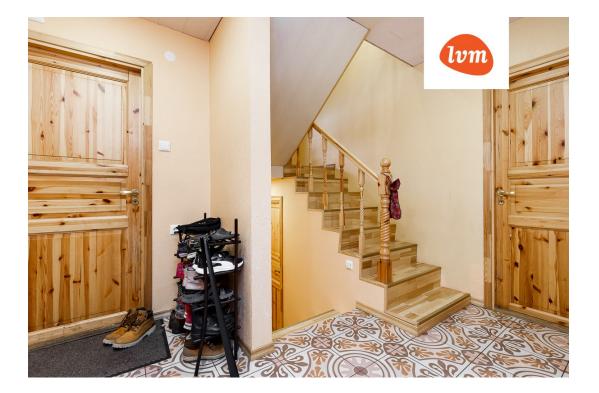

## Additional info

burglar alarm, balcony, basement, hot-water boiler, cable TV, wardrobe, electricity, fireplace, furniture, Furniture available, Garage, industrial power supply, internet, strip flooring, refrigerator, stone roofing, sauna, shower, TV, washing machine, water, separate WC, furnished kitchen, neighbour watch, video surveillance, separate rooms, open kitchen, new sewage system, courtyard, separate entrance, new wiring, attic, central water, local water, fenced area, water well, auxiliary building, public transportation, forest nearby, entry from the street