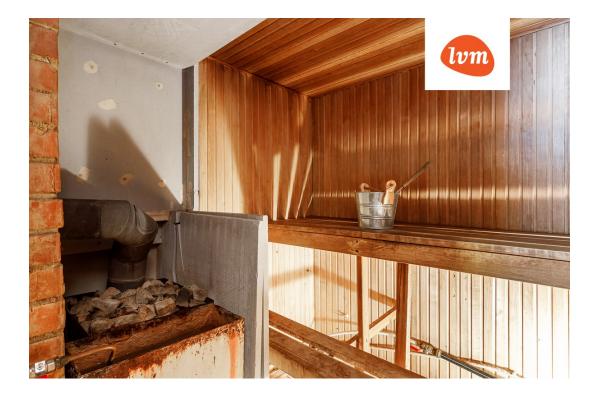

## Additional info

burglar alarm, balcony, basement, hot-water boiler, cable TV, wardrobe, electricity, fireplace, furniture, Furniture available, Garage, industrial power supply, internet, strip flooring, refrigerator, stone roofing, sauna, shower, TV, washing machine, water, separate WC, furnished kitchen, neighbour watch, video surveillance, separate rooms, open kitchen, new sewage system, courtyard, separate entrance, new wiring, attic, central water, local water, fenced area, water well, auxiliary building, public transportation, forest nearby, entry from the street