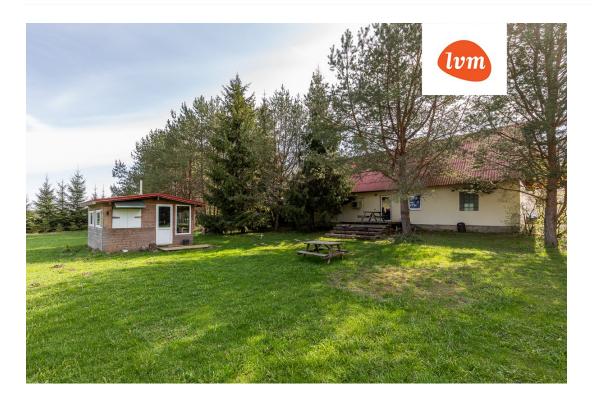

## Additional info

burglar alarm, balcony, basement, hot-water boiler, cable TV, wardrobe, electricity, fireplace, furniture, Furniture available, Garage, industrial power supply, internet, strip flooring, refrigerator, stone roofing, sauna, shower, TV, washing machine, water, separate WC, furnished kitchen, neighbour watch, video surveillance, separate rooms, open kitchen, new sewage system, courtyard, separate entrance, new wiring, attic, central water, local water, fenced area, water well, auxiliary building, public transportation, forest nearby, entry from the street