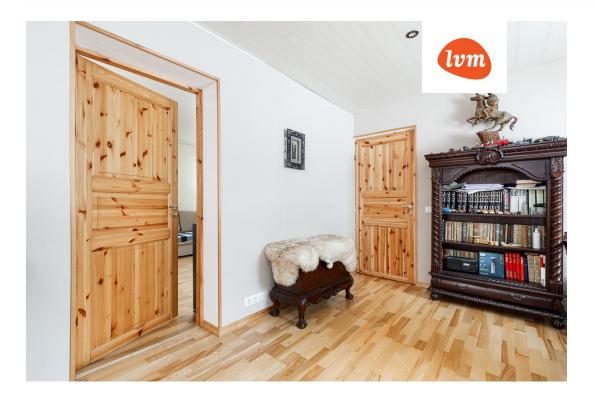

## Additional info

burglar alarm, balcony, basement, hot-water boiler, cable TV, wardrobe, electricity, fireplace, furniture, Furniture available, Garage, industrial power supply, internet, strip flooring, refrigerator, stone roofing, sauna, shower, TV, washing machine, water, separate WC, furnished kitchen, neighbour watch, video surveillance, separate rooms, open kitchen, new sewage system, courtyard, separate entrance, new wiring, attic, central water, local water, fenced area, water well, auxiliary building, public transportation, forest nearby, entry from the street