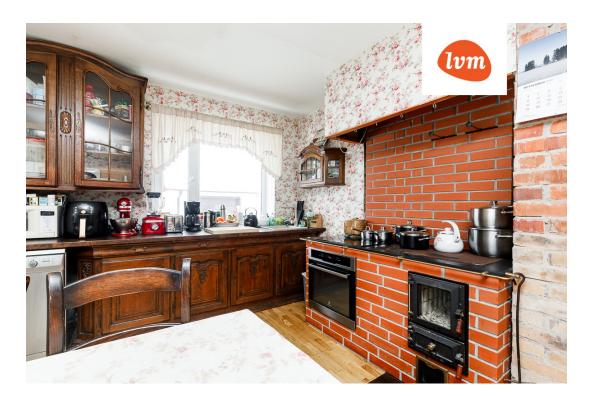

## Additional info

burglar alarm, balcony, basement, hot-water boiler, cable TV, wardrobe, electricity, fireplace, furniture, Furniture available, Garage, industrial power supply, internet, strip flooring, refrigerator, stone roofing, sauna, shower, TV, washing machine, water, separate WC, furnished kitchen, neighbour watch, video surveillance, separate rooms, open kitchen, new sewage system, courtyard, separate entrance, new wiring, attic, central water, local water, fenced area, water well, auxiliary building, public transportation, forest nearby, entry from the street