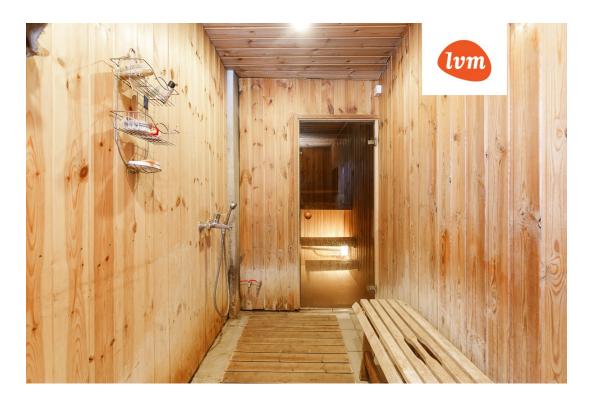

## Additional info

burglar alarm, balcony, basement, hot-water boiler, cable TV, wardrobe, electricity, fireplace, furniture, Furniture available, Garage, industrial power supply, internet, strip flooring, refrigerator, stone roofing, sauna, shower, TV, washing machine, water, separate WC, furnished kitchen, neighbour watch, video surveillance, separate rooms, open kitchen, new sewage system, courtyard, separate entrance, new wiring, attic, central water, local water, fenced area, water well, auxiliary building, public transportation, forest nearby, entry from the street