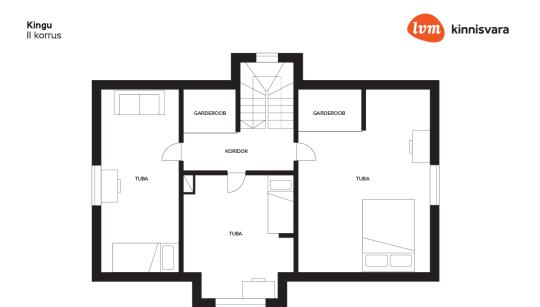

## House, Kingu

S

**Kingu** Keldrikorrus

**Kingu** Külalistemaja, I korrus

**Kingu** Külalistemaja, II korrus