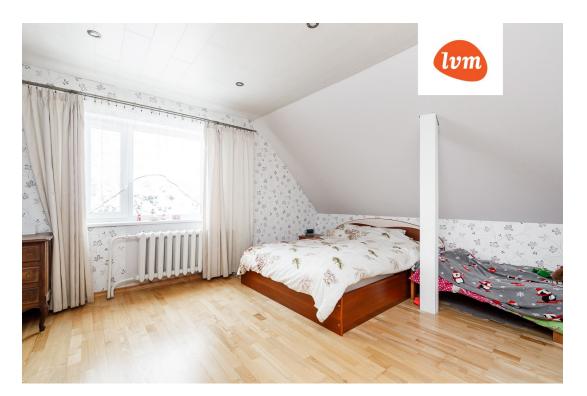

## Additional info

burglar alarm, balcony, basement, hot-water boiler, cable TV, wardrobe, electricity, fireplace, furniture, Furniture available, Garage, industrial power supply, internet, strip flooring, refrigerator, stone roofing, sauna, shower, TV, washing machine, water, separate WC, furnished kitchen, neighbour watch, video surveillance, separate rooms, open kitchen, new sewage system, courtyard, separate entrance, new wiring, attic, central water, local water, fenced area, water well, auxiliary building, public transportation, forest nearby, entry from the street