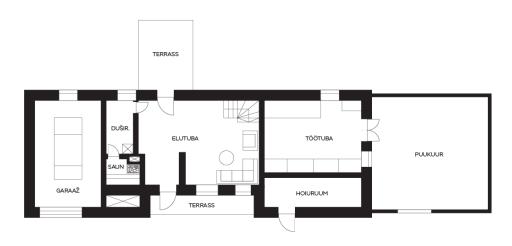

## House, Kingu

S

**Kingu** Keldrikorrus

**Kingu** Külalistemaja, I korrus

**Kingu** Külalistemaja, II korrus