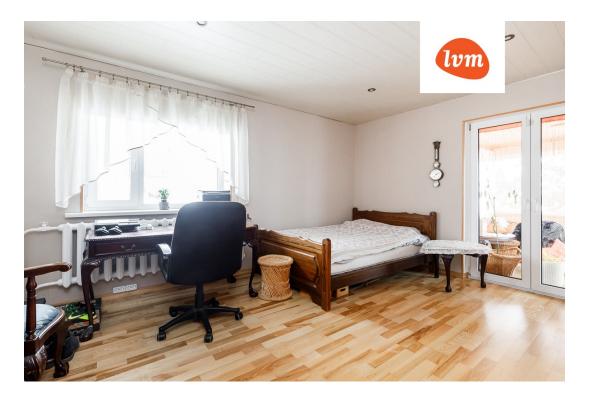

## Additional info

burglar alarm, balcony, basement, hot-water boiler, cable TV, wardrobe, electricity, fireplace, furniture, Furniture available, Garage, industrial power supply, internet, strip flooring, refrigerator, stone roofing, sauna, shower, TV, washing machine, water, separate WC, furnished kitchen, neighbour watch, video surveillance, separate rooms, open kitchen, new sewage system, courtyard, separate entrance, new wiring, attic, central water, local water, fenced area, water well, auxiliary building, public transportation, forest nearby, entry from the street