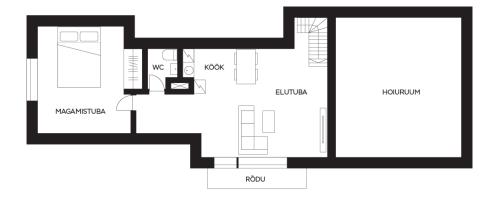

## House, Kingu

S

**Kingu** Keldrikorrus

**Kingu** Külalistemaja, I korrus

**Kingu** Külalistemaja, II korrus