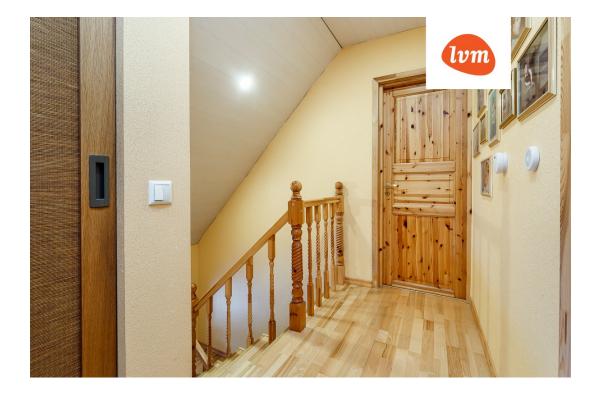

## Additional info

burglar alarm, balcony, basement, hot-water boiler, cable TV, wardrobe, electricity, fireplace, furniture, Furniture available, Garage, industrial power supply, internet, strip flooring, refrigerator, stone roofing, sauna, shower, TV, washing machine, water, separate WC, furnished kitchen, neighbour watch, video surveillance, separate rooms, open kitchen, new sewage system, courtyard, separate entrance, new wiring, attic, central water, local water, fenced area, water well, auxiliary building, public transportation, forest nearby, entry from the street