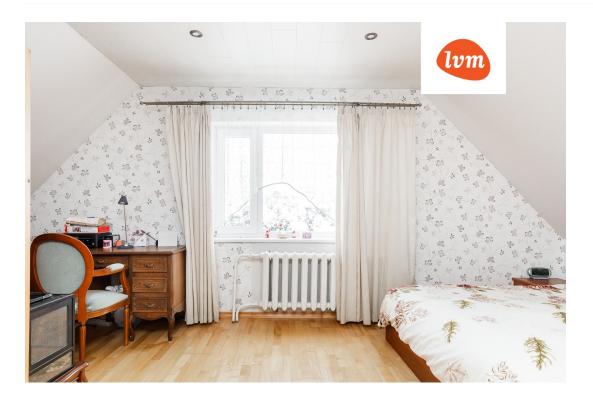

## Additional info

burglar alarm, balcony, basement, hot-water boiler, cable TV, wardrobe, electricity, fireplace, furniture, Furniture available, Garage, industrial power supply, internet, strip flooring, refrigerator, stone roofing, sauna, shower, TV, washing machine, water, separate WC, furnished kitchen, neighbour watch, video surveillance, separate rooms, open kitchen, new sewage system, courtyard, separate entrance, new wiring, attic, central water, local water, fenced area, water well, auxiliary building, public transportation, forest nearby, entry from the street