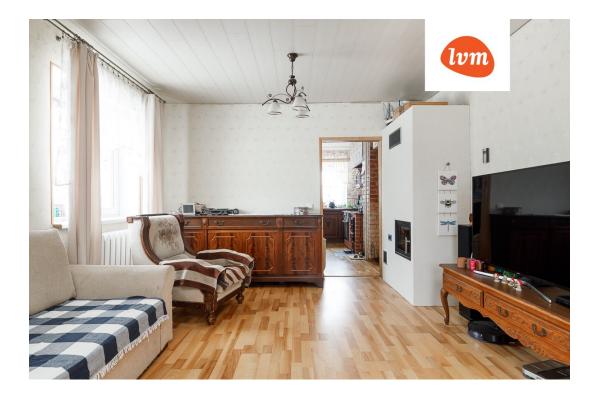

## Additional info

burglar alarm, balcony, basement, hot-water boiler, cable TV, wardrobe, electricity, fireplace, furniture, Furniture available, Garage, industrial power supply, internet, strip flooring, refrigerator, stone roofing, sauna, shower, TV, washing machine, water, separate WC, furnished kitchen, neighbour watch, video surveillance, separate rooms, open kitchen, new sewage system, courtyard, separate entrance, new wiring, attic, central water, local water, fenced area, water well, auxiliary building, public transportation, forest nearby, entry from the street