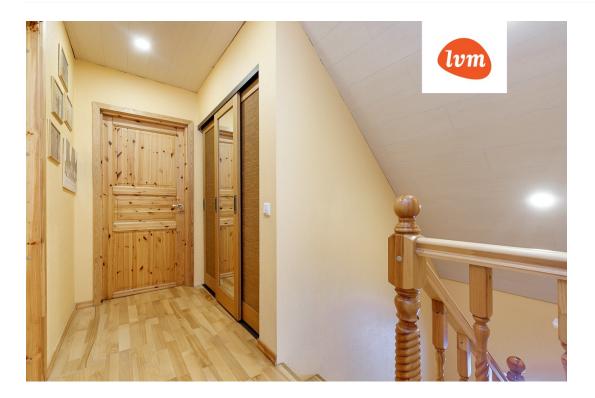

## Additional info

burglar alarm, balcony, basement, hot-water boiler, cable TV, wardrobe, electricity, fireplace, furniture, Furniture available, Garage, industrial power supply, internet, strip flooring, refrigerator, stone roofing, sauna, shower, TV, washing machine, water, separate WC, furnished kitchen, neighbour watch, video surveillance, separate rooms, open kitchen, new sewage system, courtyard, separate entrance, new wiring, attic, central water, local water, fenced area, water well, auxiliary building, public transportation, forest nearby, entry from the street