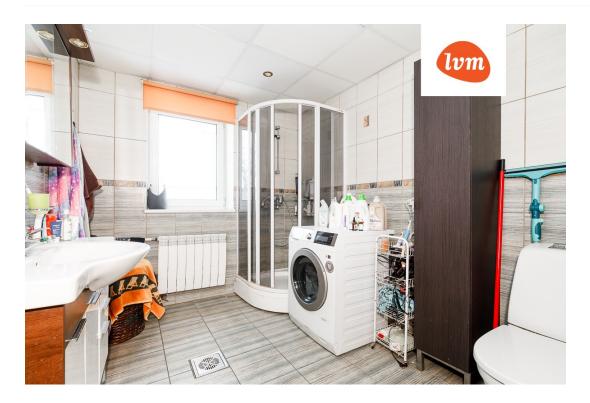

## Additional info

burglar alarm, balcony, basement, hot-water boiler, cable TV, wardrobe, electricity, fireplace, furniture, Furniture available, Garage, industrial power supply, internet, strip flooring, refrigerator, stone roofing, sauna, shower, TV, washing machine, water, separate WC, furnished kitchen, neighbour watch, video surveillance, separate rooms, open kitchen, new sewage system, courtyard, separate entrance, new wiring, attic, central water, local water, fenced area, water well, auxiliary building, public transportation, forest nearby, entry from the street