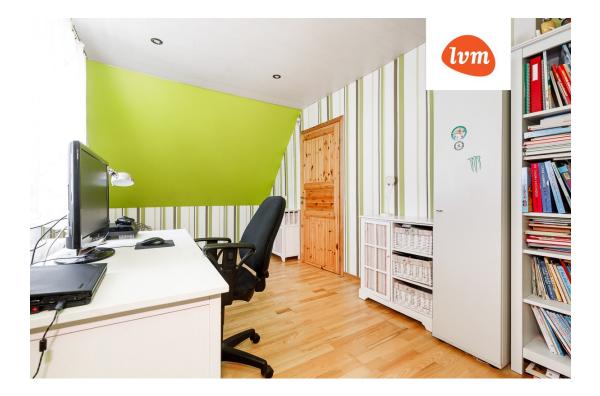

## Additional info

burglar alarm, balcony, basement, hot-water boiler, cable TV, wardrobe, electricity, fireplace, furniture, Furniture available, Garage, industrial power supply, internet, strip flooring, refrigerator, stone roofing, sauna, shower, TV, washing machine, water, separate WC, furnished kitchen, neighbour watch, video surveillance, separate rooms, open kitchen, new sewage system, courtyard, separate entrance, new wiring, attic, central water, local water, fenced area, water well, auxiliary building, public transportation, forest nearby, entry from the street