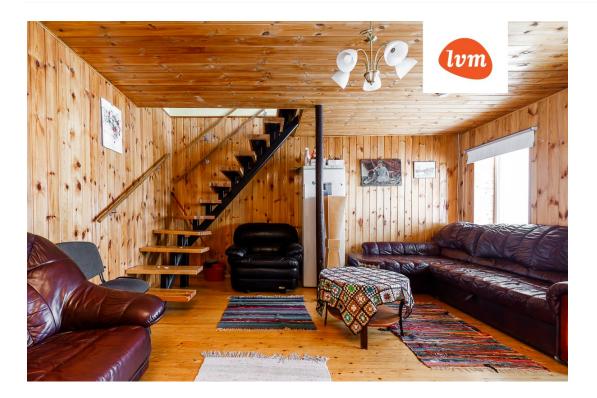

onal info

burglar alarm, balcony, basement, hot-water boiler, cable TV, wardrobe, electricity, fireplace, furniture, Furniture available, Garage, industrial power supply, internet, strip flooring, refrigerator, stone roofing, sauna, shower, TV, washing machine, water, separate WC, furnished kitchen, neighbour watch, video surveillance, separate rooms, open kitchen, new sewage system, courtyard, separate entrance, new wiring, attic, central water, local water, fenced area, water well, auxiliary building, public transportation, forest nearby, entry from the street

## Information



## House, Kingu















































S



































**Kingu** Keldrikorrus







**Kingu** Külalistemaja, I korrus





**Kingu** Külalistemaja, II korrus