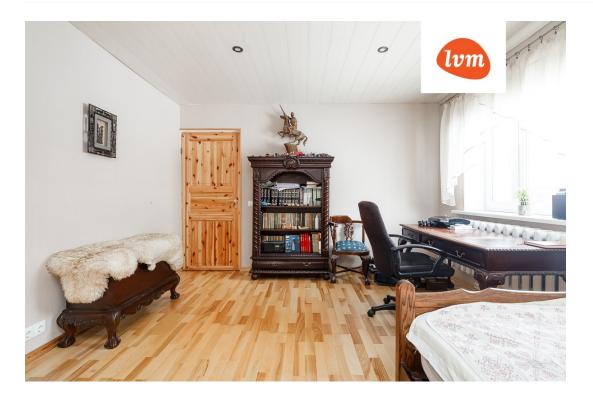

## Additional info

burglar alarm, balcony, basement, hot-water boiler, cable TV, wardrobe, electricity, fireplace, furniture, Furniture available, Garage, industrial power supply, internet, strip flooring, refrigerator, stone roofing, sauna, shower, TV, washing machine, water, separate WC, furnished kitchen, neighbour watch, video surveillance, separate rooms, open kitchen, new sewage system, courtyard, separate entrance, new wiring, attic, central water, local water, fenced area, water well, auxiliary building, public transportation, forest nearby, entry from the street