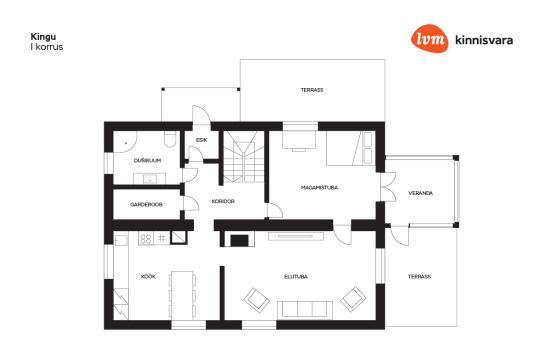

## House, Kingu

S

**Kingu** Keldrikorrus

**Kingu** Külalistemaja, I korrus

**Kingu** Külalistemaja, II korrus