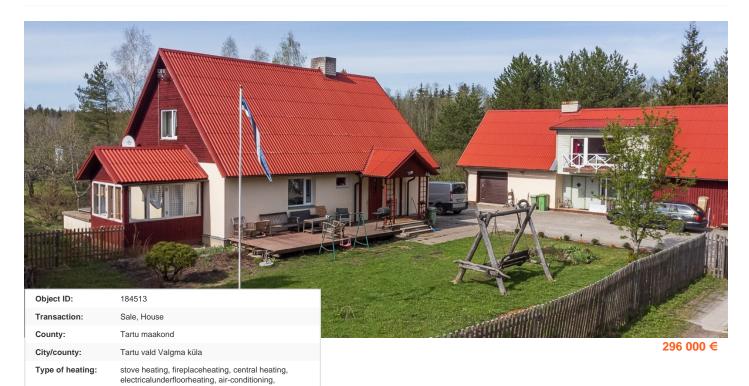

## Real estate agent

Year of construction: Readiness:

Ownership form:

Cadastral register number: Total area:

Area of plot: Sale price:

Price per m2:

Erko-Erik Reinmets erkoerik.reinmets@lvm.ee +37253807333

combined, air source heat pump

1986

Completed

421.40 m<sup>2</sup> 9240.00 m<sup>2</sup>

296 000 €

702€

registered immovable 77301:003:0860

## Additional info

burglar alarm, balcony, basement, hot-water boiler, cable TV, wardrobe, electricity, fireplace, furniture, Furniture available, Garage, industrial power supply, internet, strip flooring, refrigerator, stone roofing, sauna, shower, TV, washing machine, water, separate WC, furnished kitchen, neighbour watch, video surveillance, separate rooms, open kitchen, new sewage system, courtyard, separate entrance, new wiring, attic, central water, local water, fenced area, water well, auxiliary building, public transportation, forest nearby, entry from the street