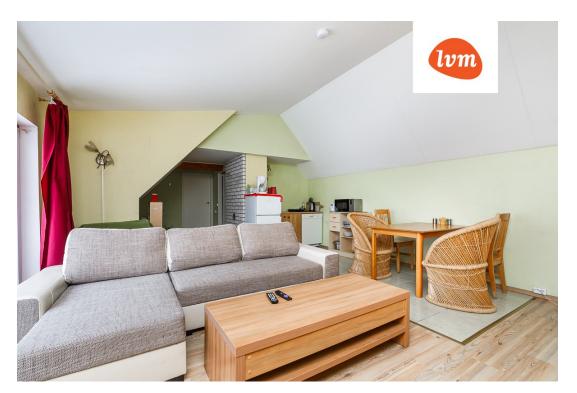

## Additional info

burglar alarm, balcony, basement, hot-water boiler, cable TV, wardrobe, electricity, fireplace, furniture, Furniture available, Garage, industrial power supply, internet, strip flooring, refrigerator, stone roofing, sauna, shower, TV, washing machine, water, separate WC, furnished kitchen, neighbour watch, video surveillance, separate rooms, open kitchen, new sewage system, courtyard, separate entrance, new wiring, attic, central water, local water, fenced area, water well, auxiliary building, public transportation, forest nearby, entry from the street

## House, Kingu

S

**Kingu** Keldrikorrus

**Kingu** Külalistemaja, I korrus

**Kingu** Külalistemaja, II korrus