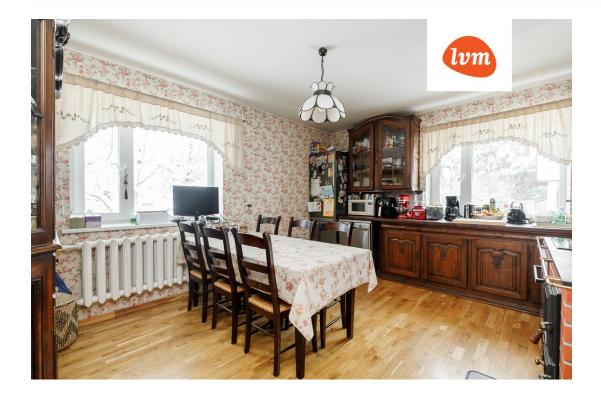

## Additional info

burglar alarm, balcony, basement, hot-water boiler, cable TV, wardrobe, electricity, fireplace, furniture, Furniture available, Garage, industrial power supply, internet, strip flooring, refrigerator, stone roofing, sauna, shower, TV, washing machine, water, separate WC, furnished kitchen, neighbour watch, video surveillance, separate rooms, open kitchen, new sewage system, courtyard, separate entrance, new wiring, attic, central water, local water, fenced area, water well, auxiliary building, public transportation, forest nearby, entry from the street