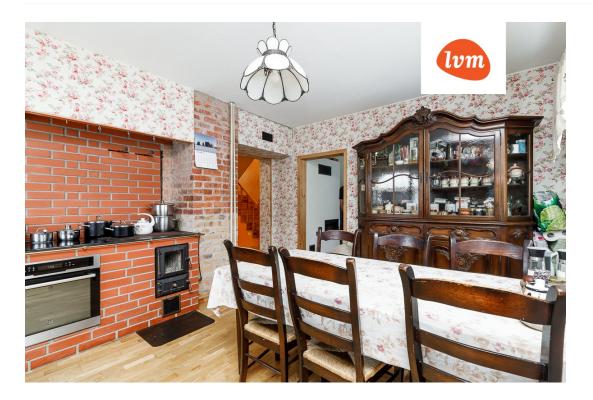

## Additional info

burglar alarm, balcony, basement, hot-water boiler, cable TV, wardrobe, electricity, fireplace, furniture, Furniture available, Garage, industrial power supply, internet, strip flooring, refrigerator, stone roofing, sauna, shower, TV, washing machine, water, separate WC, furnished kitchen, neighbour watch, video surveillance, separate rooms, open kitchen, new sewage system, courtyard, separate entrance, new wiring, attic, central water, local water, fenced area, water well, auxiliary building, public transportation, forest nearby, entry from the street