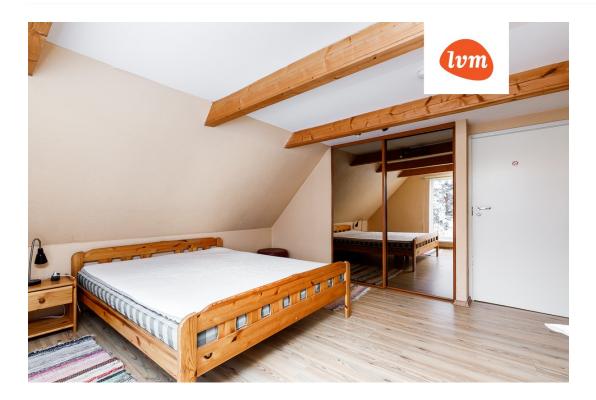

## Additional info

burglar alarm, balcony, basement, hot-water boiler, cable TV, wardrobe, electricity, fireplace, furniture, Furniture available, Garage, industrial power supply, internet, strip flooring, refrigerator, stone roofing, sauna, shower, TV, washing machine, water, separate WC, furnished kitchen, neighbour watch, video surveillance, separate rooms, open kitchen, new sewage system, courtyard, separate entrance, new wiring, attic, central water, local water, fenced area, water well, auxiliary building, public transportation, forest nearby, entry from the street

## House, Kingu

S

**Kingu** Keldrikorrus

**Kingu** Külalistemaja, I korrus

**Kingu** Külalistemaja, II korrus