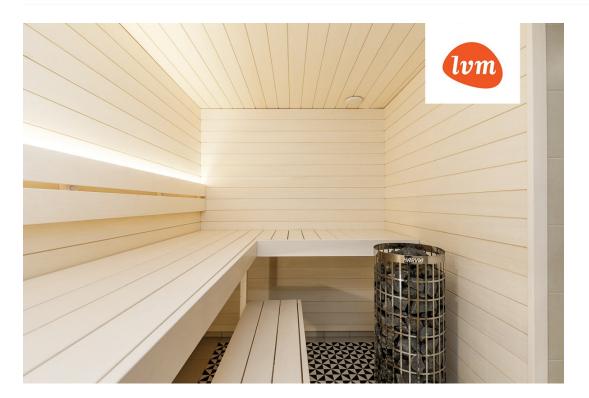

#### Additional info

cable TV, wardrobe, electricity, Furniture available, internet, stairwell locked, strip flooring, refrigerator, sauna, shower, telephone, washing machine, water, separate WC, furnished kitchen, separate rooms, open kitchen, new sewage system, courtyard, separate entrance, new wiring, wall cabinets, central water, fenced area, public transportation, entry from the street

With a private entrance, the home has everything necessary for living or even for renting out, starting from the sauna to the large wardrobe that can also be used as storage.

The apartment is heated with individually adjustable underfloor heating in each room, and a good indoor climate is ensured by ventilation with heat recovery.