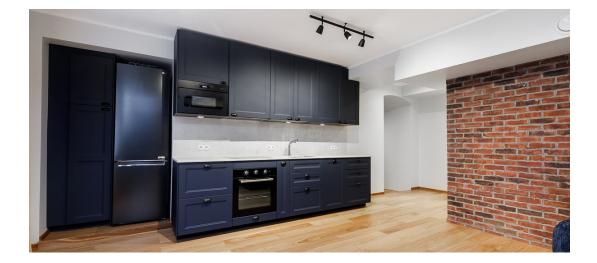

#### Information

Exceptionally spacious home with a sauna in the city center!

A remarkably spacious home has been added to the public real estate market.

This is a home located right in the heart of the city on Vallikraavi Street, which can be sold with all the furniture and equipment seen in the pictures if desired.

With a private entrance, the home has everything necessary for living or even for renting out, starting from the sauna to the large wardrobe that can also be used as storage.

The apartment is heated with individually adjustable underfloor heating in each room, and a good indoor climate is ensured by ventilation with heat recovery.