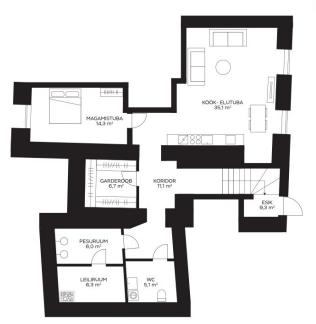

#### Information

Exceptionally spacious home with a sauna in the city center!

A remarkably spacious home has been added to the public real estate market.

This is a home located right in the heart of the city on Vallikraavi Street, which can be sold with all the furniture and equipment seen in the pictures if desired.

With a private entrance, the home has everything necessary for living or even for renting out, starting from the sauna to the large wardrobe that can also be used as storage.

The apartment is heated with individually adjustable underfloor heating in each room, and a good indoor climate is ensured by ventilation with heat recovery.