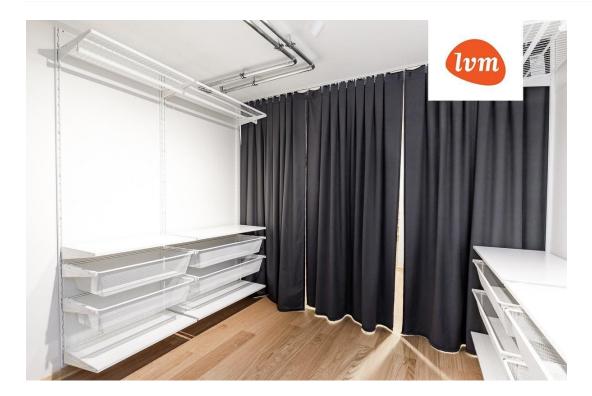

With a private entrance, the home has everything necessary for living or even for renting out, starting from the sauna to the large wardrobe that can also be used as storage.

The apartment is heated with individually adjustable underfloor heating in each room, and a good indoor climate is ensured by ventilation with heat recovery.