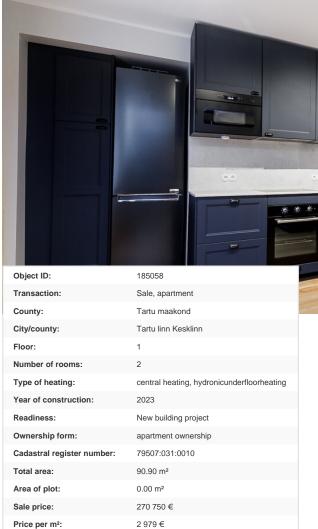

### Real estate agent



Philip Saksing philip.saksing@lvm.ee +37253484806

#### Additional info

cable TV, wardrobe, electricity, Furniture available, internet, stairwell locked, strip flooring, refrigerator, sauna, shower, telephone, washing machine, water, separate WC, furnished kitchen, separate rooms, open kitchen, new sewage system, courtyard, separate entrance, new wiring, wall cabinets, central water, fenced area, public transportation, entry from the street

#### Information

Exceptionally spacious home with a sauna in the city center!

A remarkably spacious home has been added to the public real estate market.

This is a home located right in the heart of the city on Vallikraavi Street, which can be sold with all the furniture and equipment seen in the pictures if desired.

Wit