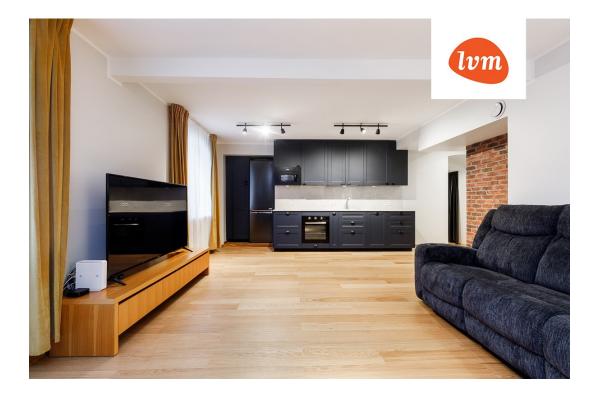

#### Information

Exceptionally spacious home with a sauna in the city center!

A remarkably spacious home has been added to the public real estate market.

This is a home located right in the heart of the city on Vallikraavi Street, which can be sold with all the furniture and equipment seen in the pictures if desired.

With a private entrance, the home has everything necessary for living or even for renting out, starting from the sauna to the large wardrobe that can also be used as storage.

The apartment is heated with individually adjustable underfloor heating in each room, and a good indoor climate is ensured by ventilation with heat recovery.