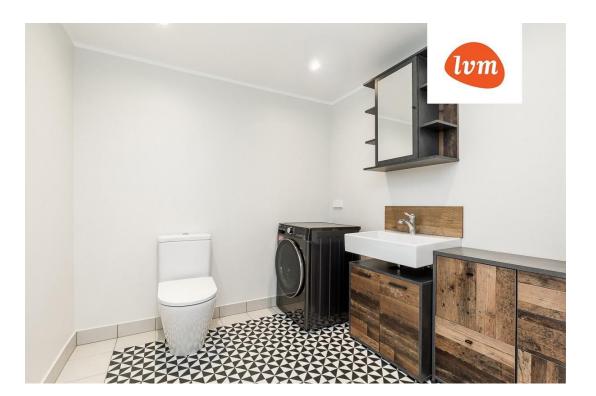

#### Additional info

cable TV, wardrobe, electricity, Furniture available, internet, stairwell locked, strip flooring, refrigerator, sauna, shower, telephone, washing machine, water, separate WC, furnished kitchen, separate rooms, open kitchen, new sewage system, courtyard, separate entrance, new wiring, wall cabinets, central water, fenced area, public transportation, entry from the street