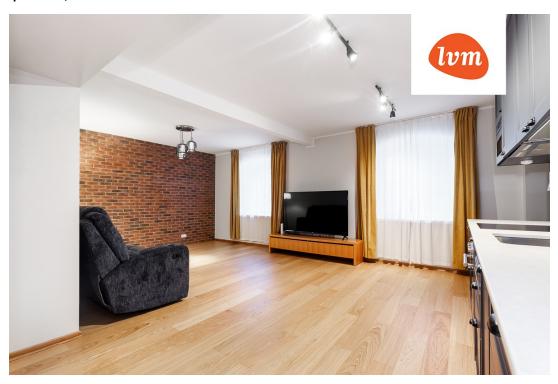

#### Information

Exceptionally spacious home with a sauna in the city center!

A remarkably spacious home has been added to the public real estate market.

This is a home located right in the heart of the city on Vallikraavi Street, which can be sold with all the furniture and equipment seen in the pictures if desired.

With a private entrance, the home has everything necessary for living or even for renting out, starting from the sauna to the large wardrobe that can also be used as storage.

The apartment is heated with individually adjustable underfloor heating in each room, and a good indoor climate is ensured by ventilation with heat recovery.