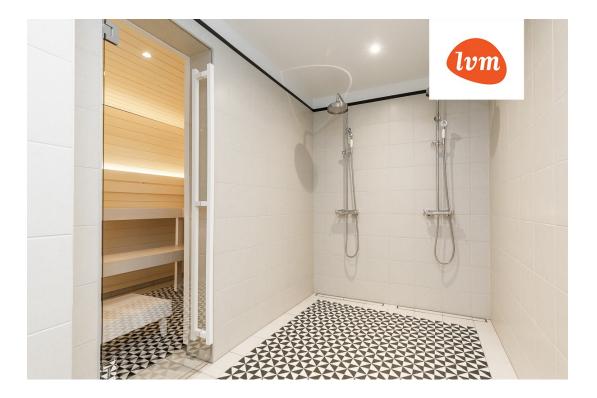

#### Additional info

cable TV, wardrobe, electricity, Furniture available, internet, stairwell locked, strip flooring, refrigerator, sauna, shower, telephone, washing machine, water, separate WC, furnished kitchen, separate rooms, open kitchen, new sewage system, courtyard, separate entrance, new wiring, wall cabinets, central water, fenced area, public transportation, entry from the street

With a private entrance, the home has everything necessary for living or even for renting out, starting from the sauna to the large wardrobe that can also be used as storage.

The apartment is heated with individually adjustable underfloor heating in each room, and a good indoor climate is ensured by ventilation with heat recovery.