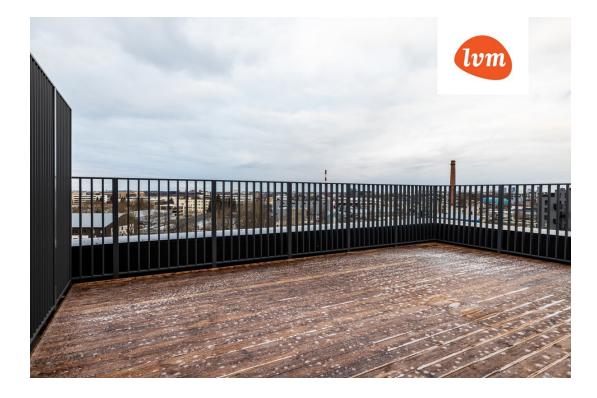

|
| Total area:                | 48.80 m <sup>2</sup>                       |
| Area of plot:              | 0.00 m <sup>2</sup>                        |
| Energy Class:              | В                                          |
| Sale price:                | 213 000 €                                  |
| Price per m <sup>2</sup> : | 4 365 €                                    |
|                            |                                            |

## Real estate agent



Marianne Putting marianne.putting@lvm.ee +37256265999

## Additional info

electricity, elevator, stairwell locked, strip flooring, security door, shower, water, separate rooms, open kitchen, new sewage system, new wiring

Information



## apartment, Aiandi 16/2





























































11



































## Aiandi 16/2