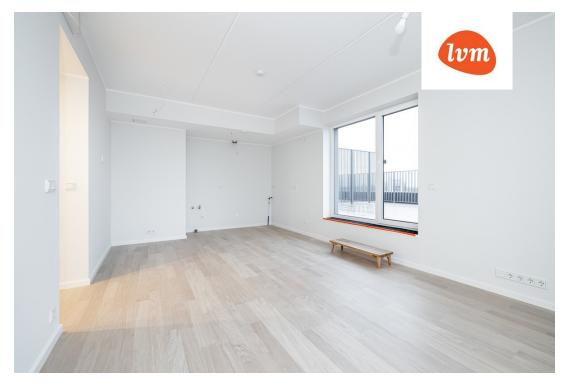

213 000 €

| Object ID:                 | 185158                                     |
|----------------------------|--------------------------------------------|
| Transaction:               | Sale, apartment                            |
| County:                    | Harju maakond                              |
| City/county:               | Tallinn Mustamäe linnaosa                  |
| Floor:                     | 8                                          |
| Number of rooms:           | 2                                          |
| Type of heating:           | central heating, hydronicunderfloorheating |
| Year of construction:      | 2023                                       |
| Readiness:                 | New building project                       |
| Ownership form:            | apartment ownership                        |
| Cadastral register number: | 78405:502:0137                             |
| Total area:                | 48.80 m <sup>2</sup>                       |
| Area of plot:              | 0.00 m <sup>2</sup>                        |
| Energy Class:              | В                                          |
| Sale price:                | 213 000 €                                  |
| Price per m <sup>2</sup> : | 4 365 €                                    |
|                            |                                            |