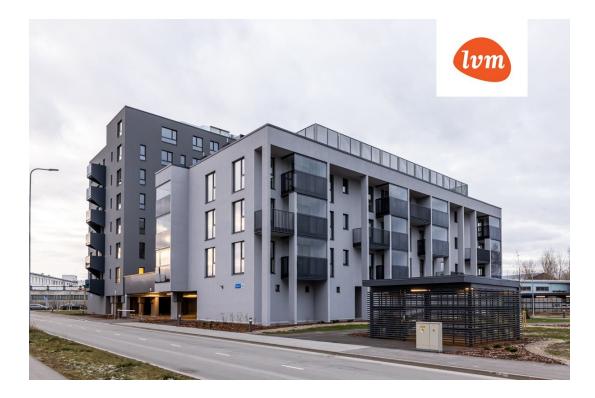

80 m <sup>2</sup>                       |
| Area of plot:              | 0.00 m <sup>2</sup>                        |
| Energy Class:              | В                                          |
| Sale price:                | 213 000 €                                  |
| Price per m <sup>2</sup> : | 4 365 €                                    |
|                            |                                            |

## Real estate agent



Marianne Putting marianne.putting@lvm.ee +37256265999

## Additional info

electricity, elevator, stairwell locked, strip flooring, security door, shower, water, separate rooms, open kitchen, new sewage system, new wiring

Information



## apartment, Aiandi 16/2





























































11



































## Aiandi 16/2