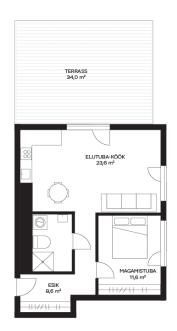

213 000 €

| Object ID:                 | 185158                                     |
|----------------------------|--------------------------------------------|
| Transaction:               | Sale, apartment                            |
| County:                    | Harju maakond                              |
| City/county:               | Tallinn Mustamäe linnaosa                  |
| Floor:                     | 8                                          |
| Number of rooms:           | 2                                          |
| Type of heating:           | central heating, hydronicunderfloorheating |
| Year of construction:      | 2023                                       |
| Readiness:                 | New building project                       |
| Ownership form:            | apartment ownership                        |
| Cadastral register number: | 78405:502:0137                             |
| Total area:                | 48.80 m <sup>2</sup>                       |
| Area of plot:              | 0.00 m <sup>2</sup>                        |
| Energy Class:              | В                                          |
| Sale price:                | 213 000 €                                  |
| Price per m <sup>2</sup> : | 4 365 €                                    |
|                            |                                            |