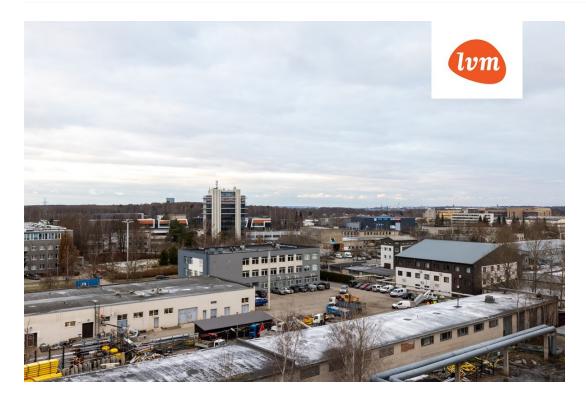

|
| Total area:                | 48.80 m <sup>2</sup>                       |
| Area of plot:              | 0.00 m <sup>2</sup>                        |
| Energy Class:              | В                                          |
| Sale price:                | 213 000 €                                  |
| Price per m <sup>2</sup> : | 4 365 €                                    |
|                            |                                            |

## Real estate agent



Marianne Putting marianne.putting@lvm.ee +37256265999

## Additional info

electricity, elevator, stairwell locked, strip flooring, security door, shower, water, separate rooms, open kitchen, new sewage system, new wiring

Information



## apartment, Aiandi 16/2





























































11



































## Aiandi 16/2