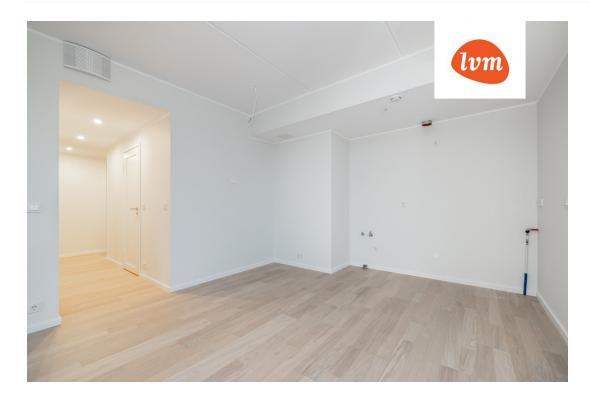

213 000 €

| Object ID:                 | 185158                                     |
|----------------------------|--------------------------------------------|
| Transaction:               | Sale, apartment                            |
| County:                    | Harju maakond                              |
| City/county:               | Tallinn Mustamäe linnaosa                  |
| Floor:                     | 8                                          |
| Number of rooms:           | 2                                          |
| Type of heating:           | central heating, hydronicunderfloorheating |
| Year of construction:      | 2023                                       |
| Readiness:                 | New building project                       |
| Ownership form:            | apartment ownership                        |
| Cadastral register number: | 78405:502:0137                             |
| Total area:                | 48.80 m <sup>2</sup>                       |
| Area of plot:              | 0.00 m <sup>2</sup>                        |
| Energy Class:              | В                                          |
| Sale price:                | 213 000 €                                  |
| Price per m <sup>2</sup> : | 4 365 €                                    |
|                            |                                            |