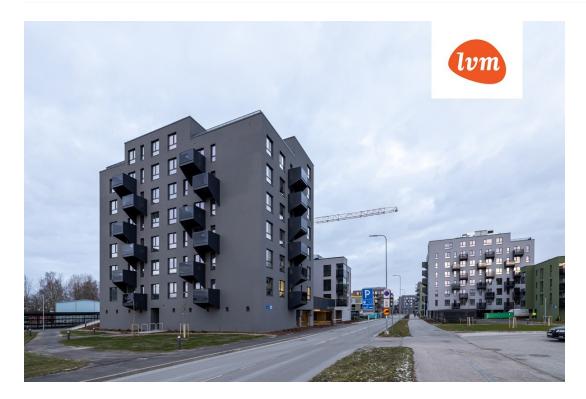

8.80 m <sup>2</sup>                       |
| Area of plot:              | 0.00 m <sup>2</sup>                        |
| Energy Class:              | В                                          |
| Sale price:                | 213 000 €                                  |
| Price per m <sup>2</sup> : | 4 365 €                                    |
|                            |                                            |

## Real estate agent



Marianne Putting marianne.putting@lvm.ee +37256265999

## Additional info

electricity, elevator, stairwell locked, strip flooring, security door, shower, water, separate rooms, open kitchen, new sewage system, new wiring

Information



## apartment, Aiandi 16/2





























































11



































## Aiandi 16/2