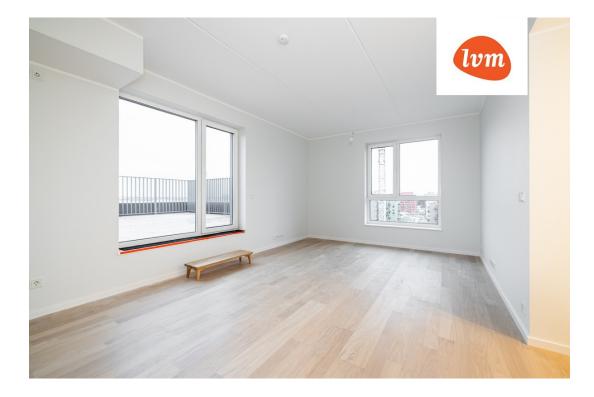

213 000 €

| Object ID:                 | 185158                                     |
|----------------------------|--------------------------------------------|
| Transaction:               | Sale, apartment                            |
| County:                    | Harju maakond                              |
| City/county:               | Tallinn Mustamäe linnaosa                  |
| Floor:                     | 8                                          |
| Number of rooms:           | 2                                          |
| Type of heating:           | central heating, hydronicunderfloorheating |
| Year of construction:      | 2023                                       |
| Readiness:                 | New building project                       |
| Ownership form:            | apartment ownership                        |
| Cadastral register number: | 78405:502:0137                             |
| Total area:                | 48.80 m <sup>2</sup>                       |
| Area of plot:              | 0.00 m <sup>2</sup>                        |
| Energy Class:              | В                                          |
| Sale price:                | 213 000 €                                  |
| Price per m <sup>2</sup> : | 4 365 €                                    |
|                            |                                            |