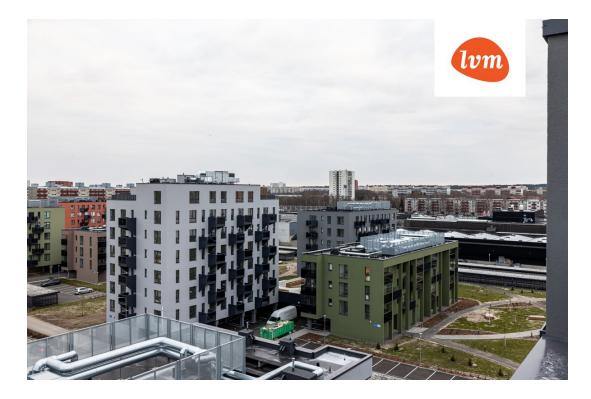

|
| Total area:                | 48.80 m <sup>2</sup>                       |
| Area of plot:              | 0.00 m <sup>2</sup>                        |
| Energy Class:              | В                                          |
| Sale price:                | 213 000 €                                  |
| Price per m <sup>2</sup> : | 4 365 €                                    |
|                            |                                            |

## Real estate agent



Marianne Putting marianne.putting@lvm.ee +37256265999

## Additional info

electricity, elevator, stairwell locked, strip flooring, security door, shower, water, separate rooms, open kitchen, new sewage system, new wiring

Information



## apartment, Aiandi 16/2





























































11



































## Aiandi 16/2