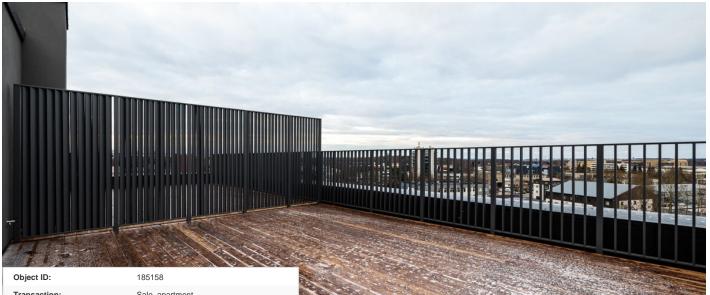

213 000 €

| Object ID:                 | 185158                                     |
|----------------------------|--------------------------------------------|
| Transaction:               | Sale, apartment                            |
| County:                    | Harju maakond                              |
| City/county:               | Tallinn Mustamäe linnaosa                  |
| Floor:                     | 8                                          |
| Number of rooms:           | 2                                          |
| Type of heating:           | central heating, hydronicunderfloorheating |
| Year of construction:      | 2023                                       |
| Readiness:                 | New building project                       |
| Ownership form:            | apartment ownership                        |
| Cadastral register number: | 78405:502:0137                             |
| Total area:                | 48.80 m <sup>2</sup>                       |
| Area of plot:              | 0.00 m <sup>2</sup>                        |
| Energy Class:              | В                                          |
| Sale price:                | 213 000 €                                  |
| Price per m <sup>2</sup> : | 4 365 €                                    |
|                            |                                            |