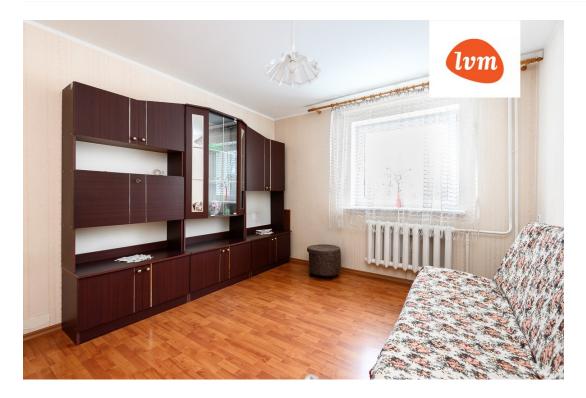

| County:                    | Pärnu maakond        |
|----------------------------|----------------------|
| City/county:               | Pärnu linn Rääma     |
| Floor:                     | 1                    |
| Number of rooms:           | 3                    |
| Type of heating:           | central heating      |
| Readiness:                 | Completed            |
| Ownership form:            | apartment ownership  |
| Cadastral register number: | 62506:052:2980       |
| Total area:                | 63.00 m <sup>2</sup> |
| Area of plot:              | 0.00 m²              |
| Sale price:                | 85 000 €             |
| Price per m <sup>2</sup> : | 1 349 €              |
|                            |                      |

## Additional info

basement, bathtub, cable TV, electricity, furniture, internet, stairwell locked, refrigerator, shower, washing machine, water, separate WC, separate rooms, wall cabinets, central water, public transportation, entry from the street

## apartment, Liblika 3