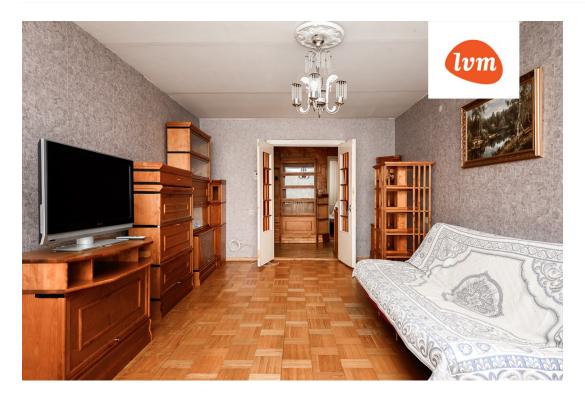

| County:                    | Pärnu maakond        |
|----------------------------|----------------------|
| City/county:               | Pärnu linn Rääma     |
| Floor:                     | 1                    |
| Number of rooms:           | 3                    |
| Type of heating:           | central heating      |
| Readiness:                 | Completed            |
| Ownership form:            | apartment ownership  |
| Cadastral register number: | 62506:052:2980       |
| Total area:                | 63.00 m <sup>2</sup> |
| Area of plot:              | 0.00 m²              |
| Sale price:                | 85 000 €             |
| Price per m <sup>2</sup> : | 1 349 €              |
|                            |                      |