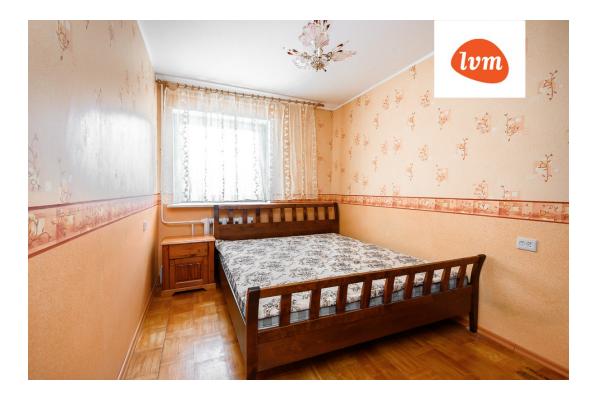

| County:                    | Pärnu maakond        |
|----------------------------|----------------------|
| City/county:               | Pärnu linn Rääma     |
| Floor:                     | 1                    |
| Number of rooms:           | 3                    |
| Type of heating:           | central heating      |
| Readiness:                 | Completed            |
| Ownership form:            | apartment ownership  |
| Cadastral register number: | 62506:052:2980       |
| Total area:                | 63.00 m <sup>2</sup> |
| Area of plot:              | 0.00 m²              |
| Sale price:                | 85 000 €             |
| Price per m <sup>2</sup> : | 1 349 €              |
|                            |                      |

## Additional info

basement, bathtub, cable TV, electricity, furniture, internet, stairwell locked, refrigerator, shower, washing machine, water, separate WC, separate rooms, wall cabinets, central water, public transportation, entry from the street

## apartment, Liblika 3