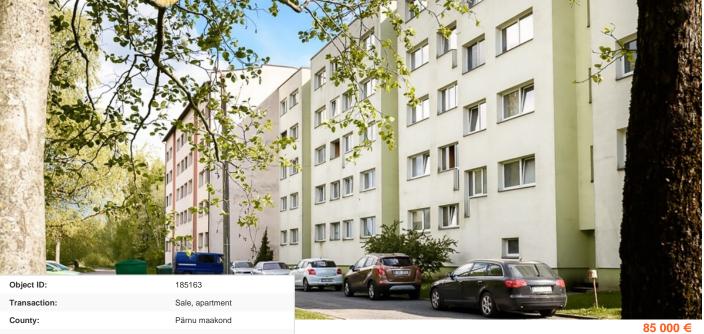

| County:                    | Pärnu maakond        |
|----------------------------|----------------------|
| City/county:               | Pärnu linn Rääma     |
| Floor:                     | 1                    |
| Number of rooms:           | 3                    |
| Type of heating:           | central heating      |
| Readiness:                 | Completed            |
| Ownership form:            | apartment ownership  |
| Cadastral register number: | 62506:052:2980       |
| Total area:                | 63.00 m <sup>2</sup> |
| Area of plot:              | 0.00 m²              |
| Sale price:                | 85 000 €             |
| Price per m <sup>2</sup> : | 1 349 €              |
|                            |                      |

## apartment, Liblika 3