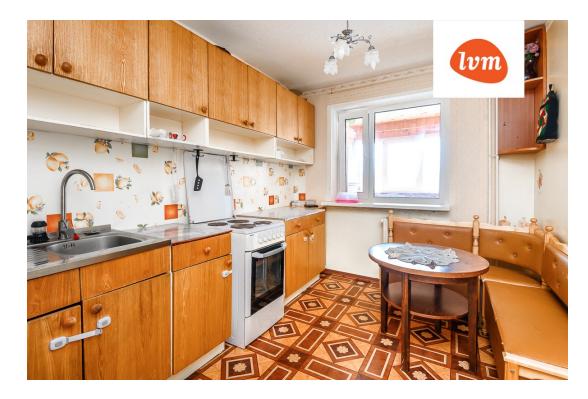

## Additional info

basement, bathtub, cable TV, electricity, furniture, internet, stairwell locked, refrigerator, shower, washing machine, water, separate WC, separate rooms, wall cabinets, central water, public transportation, entry from the street

## apartment, Liblika 3