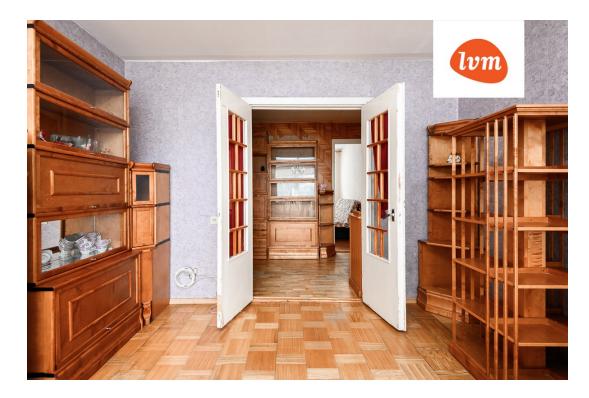

| County:                    | Pärnu maakond        |
|----------------------------|----------------------|
| City/county:               | Pärnu linn Rääma     |
| Floor:                     | 1                    |
| Number of rooms:           | 3                    |
| Type of heating:           | central heating      |
| Readiness:                 | Completed            |
| Ownership form:            | apartment ownership  |
| Cadastral register number: | 62506:052:2980       |
| Total area:                | 63.00 m <sup>2</sup> |
| Area of plot:              | 0.00 m²              |
| Sale price:                | 85 000 €             |
| Price per m <sup>2</sup> : | 1 349 €              |
|                            |                      |

## Additional info

basement, bathtub, cable TV, electricity, furniture, internet, stairwell locked, refrigerator, shower, washing machine, water, separate WC, separate rooms, wall cabinets, central water, public transportation, entry from the street

## apartment, Liblika 3