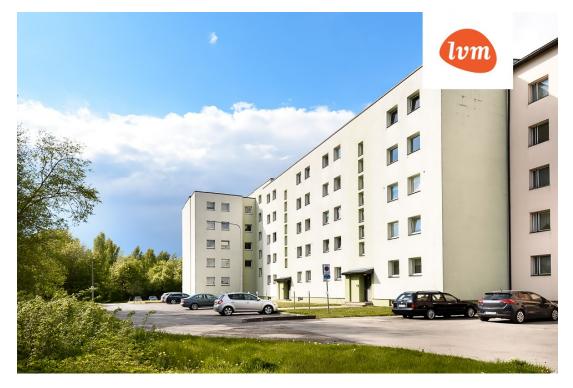

|
| Readiness:                 | Completed            |
| Ownership form:            | apartment ownership  |
| Cadastral register number: | 62506:052:2980       |
| Total area:                | 63.00 m <sup>2</sup> |
| Area of plot:              | 0.00 m²              |
| Sale price:                | 85 000 €             |
| Price per m <sup>2</sup> : | 1 349 €              |
|                            |                      |

## Real estate agent



Eda Karula eda.karula@lvm.ee +37256230200

## Additional info

basement, bathtub, cable TV, electricity, furniture, internet, stairwell locked, refrigerator, shower, washing machine, water, separate WC, separate rooms, wall cabinets, central water, public transportation, entry from the street

Information



## apartment, Liblika 3