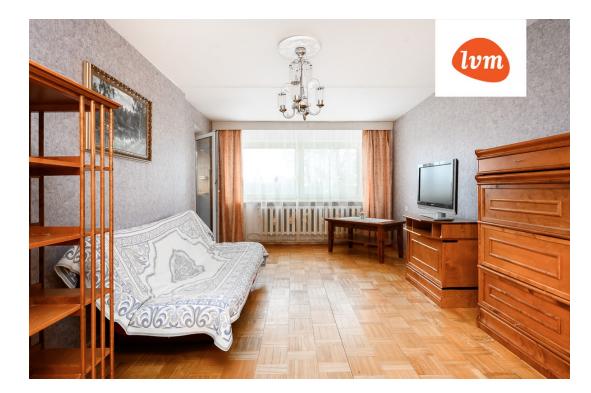

| County:                    | Pärnu maakond        |
|----------------------------|----------------------|
| City/county:               | Pärnu linn Rääma     |
| Floor:                     | 1                    |
| Number of rooms:           | 3                    |
| Type of heating:           | central heating      |
| Readiness:                 | Completed            |
| Ownership form:            | apartment ownership  |
| Cadastral register number: | 62506:052:2980       |
| Total area:                | 63.00 m <sup>2</sup> |
| Area of plot:              | 0.00 m²              |
| Sale price:                | 85 000 €             |
| Price per m <sup>2</sup> : | 1 349 €              |
|                            |                      |