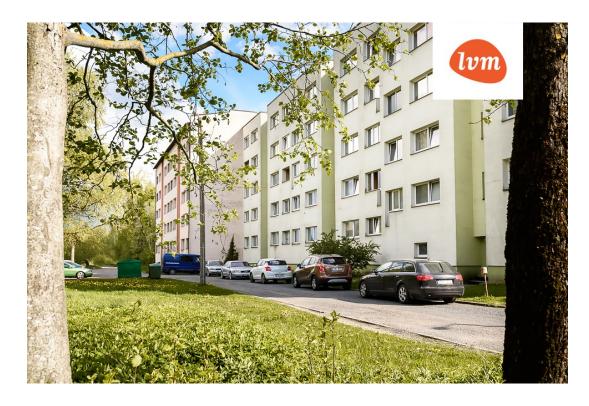

|
| Readiness:                 | Completed            |
| Ownership form:            | apartment ownership  |
| Cadastral register number: | 62506:052:2980       |
| Total area:                | 63.00 m <sup>2</sup> |
| Area of plot:              | 0.00 m²              |
| Sale price:                | 85 000 €             |
| Price per m <sup>2</sup> : | 1 349 €              |
|                            |                      |

## Real estate agent



Eda Karula eda.karula@lvm.ee +37256230200

## Additional info

basement, bathtub, cable TV, electricity, furniture, internet, stairwell locked, refrigerator, shower, washing machine, water, separate WC, separate rooms, wall cabinets, central water, public transportation, entry from the street

Information



## apartment, Liblika 3