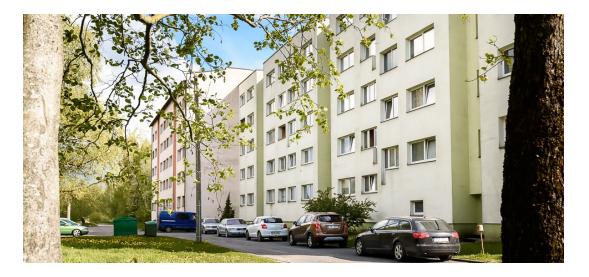

| County:                    | Pärnu maakond        |
|----------------------------|----------------------|
| City/county:               | Pärnu linn Rääma     |
| Floor:                     | 1                    |
| Number of rooms:           | 3                    |
| Type of heating:           | central heating      |
| Readiness:                 | Completed            |
| Ownership form:            | apartment ownership  |
| Cadastral register number: | 62506:052:2980       |
| Total area:                | 63.00 m <sup>2</sup> |
| Area of plot:              | 0.00 m²              |
| Sale price:                | 85 000 €             |
| Price per m <sup>2</sup> : | 1 349 €              |
|                            |                      |

## apartment, Liblika 3