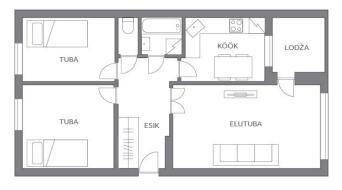

| County:                    | Pärnu maakond        |
|----------------------------|----------------------|
| City/county:               | Pärnu linn Rääma     |
| Floor:                     | 1                    |
| Number of rooms:           | 3                    |
| Type of heating:           | central heating      |
| Readiness:                 | Completed            |
| Ownership form:            | apartment ownership  |
| Cadastral register number: | 62506:052:2980       |
| Total area:                | 63.00 m <sup>2</sup> |
| Area of plot:              | 0.00 m²              |
| Sale price:                | 85 000 €             |
| Price per m <sup>2</sup> : | 1 349 €              |
|                            |                      |