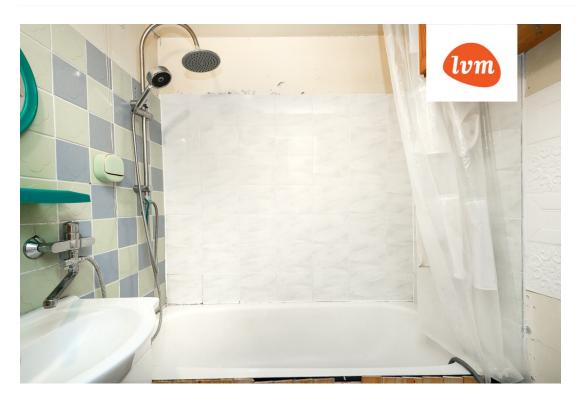

## Additional info

basement, bathtub, cable TV, electricity, furniture, internet, stairwell locked, refrigerator, shower, washing machine, water, separate WC, separate rooms, wall cabinets, central water, public transportation, entry from the street

## apartment, Liblika 3